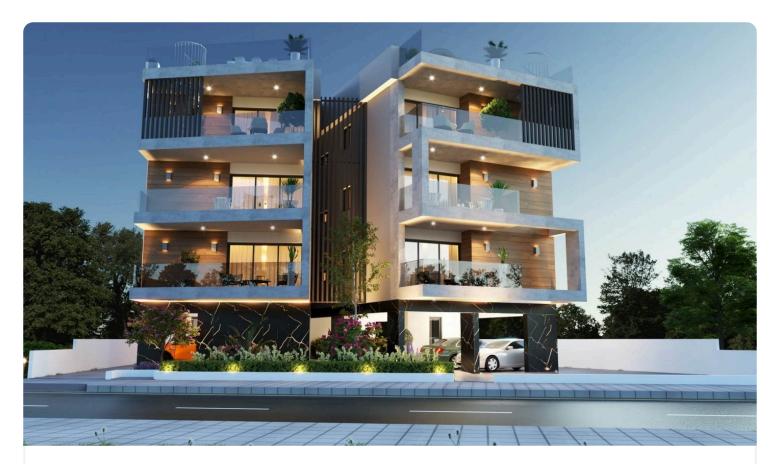

# 2 bed independent Apartment in Latsia attached in a Green €180,250 +vat Area

| Latsia - Agios Georgios, Latsia, Nicosia | 2 Bedrooms | 2 Bathrooms | 80 m <sup>2</sup> Covered |
|------------------------------------------|------------|-------------|---------------------------|
|                                          |            |             |                           |

#### Description

2 bedrooms
2 W/C
Internal Area 80m2
2 Covered Verandas 18m2
Modern Architecture
Energy Efficiency "A"

New residential project in Latsia. Modern apartments, ideal for families and individuals who want to live in a nice residential neighborhood close to office complexes, companies, few minutes away from the the mall of Cyprus and with easy access to all parts of the capital.

The modern lines of the building and the carefully designed apartments, offer comfort

and functionality, whereas the high quality standards in construction and materials raise the standard of living.

The Residence includes spacious apartments with large interior spaces, bedrooms, balconies, parking lot and storerooms.

The residence comprises of 3 floors with 8 apartments which the six apartments have 2 bedrooms and two 3 bedrooms. All the apartments have spacious areas and nice views.

The A' class energy certificate of the building ensures a high level of comfort with low energy consumption and expense.