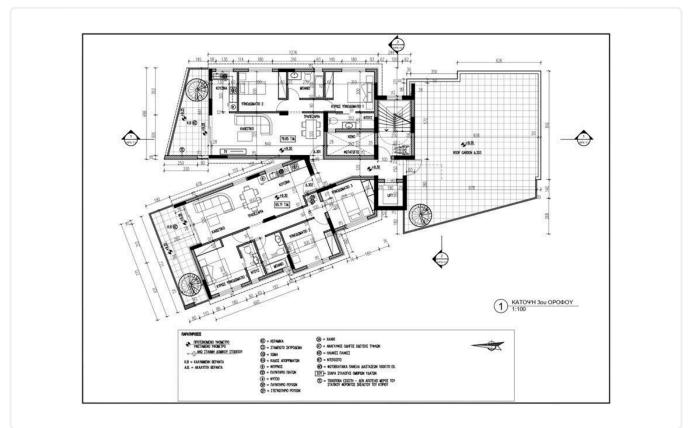

# Floor plans

The residence comprises of 3 floors with 8 apartments which the six apartments have 2 bedrooms and two 3 bedrooms. All the apartments have spacious areas and nice views.

The A' class energy certificate of the building ensures a high level of comfort with low energy consumption and expense.