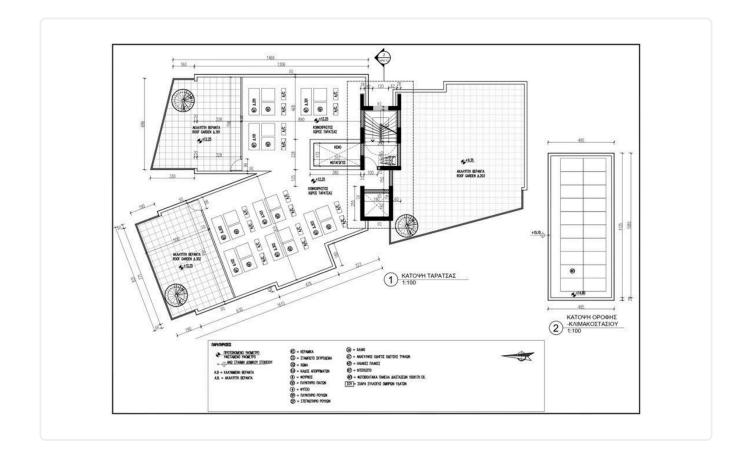

# Gallery

| LOOR | AP  | BED | INTER.AREA | COV.VER | ROOF GARDEN | STORAGE | PHOTO.PANEL |
|------|-----|-----|------------|---------|-------------|---------|-------------|
| 1ος  | 101 | 2   | 80         | 18      |             | 2,3     | -           |
| 1ος  | 102 | 2   | 82         | 11+12   |             | 2,3     | -           |
| 1ος  | 103 | 2   | 80         | 20      |             | 2,3     | -           |
| 2ος  | 201 | 2   | 80         | 18      |             | 2,3     |             |
| 2ος  | 202 | 2   | 82         | 11+12   |             | 2,3     | -           |
| 2ος  | 203 | 2   | 80         | 20      | 100         | 2,3     | -           |
| 3ος  | 301 | 2   | 80         | 18      | 50          | 2,3     | 2KWH        |
| 3ος  | 302 | 3   | 95         | 18      | 45          | 2,3     | 2KWH        |

# Floor plans