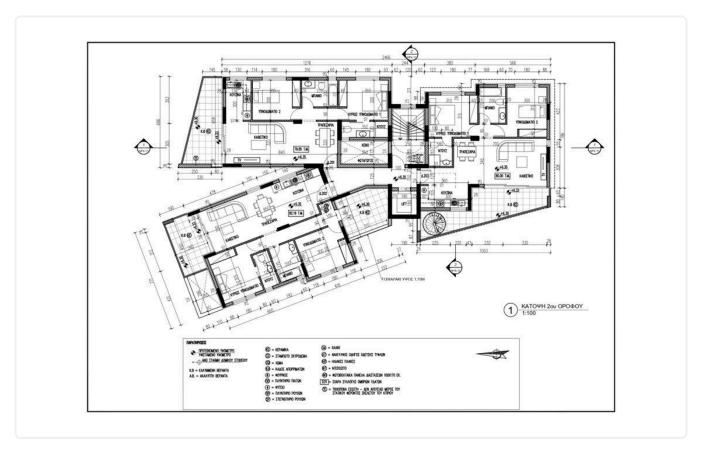

# Floor plans

The residence comprises of 3 floors with 8 apartments which the six apartments have 2 bedrooms and two 3 bedrooms. All the apartments have spacious areas and nice views.

The A' class energy certificate of the building ensures a high level of comfort with low energy consumption and expense.