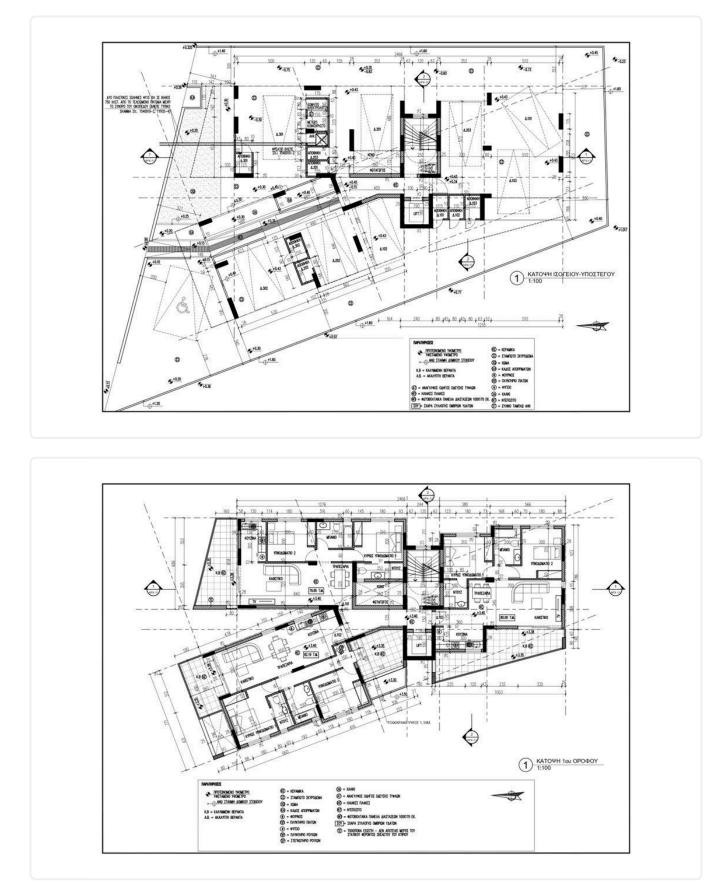

# Floor plans

The residence comprises of 3 floors with 8 apartments which the six apartments have 2 bedrooms and two 3 bedrooms. All the apartments have spacious areas and nice views.

The A' class energy certificate of the building ensures a high level of comfort with low energy consumption and expense.