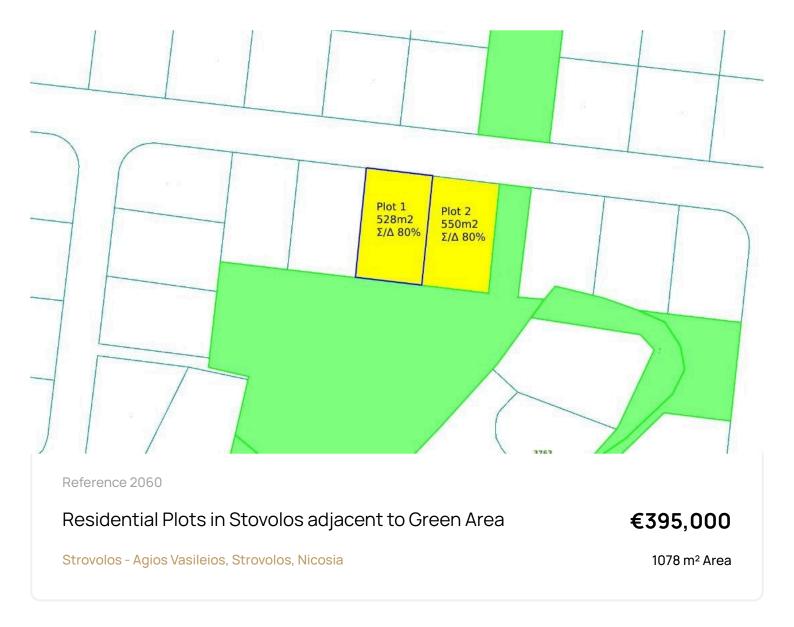

## Description

?? Plots area 1078m2?? Building Factor 80%?? Coverage 45%?? 2 Floors

Looking for prime real estate in Strovolos? Check out these two adjacent plots for sale in the highly sought-after French Ambassador Traffic Lights area. Situated next to a lush green area and directly opposite a park, these properties offer a tranquil and serene living environment in a quiet, elevated location. Both Plots covers an impressive 1078m2 and boasts a building factor of 80%, allowing for ample space to construct your dream home. With a coverage of 45% and permission to build up to two floors, the possibilities are endless. Don't miss out on this rare opportunity. Both plots can be sold separately.