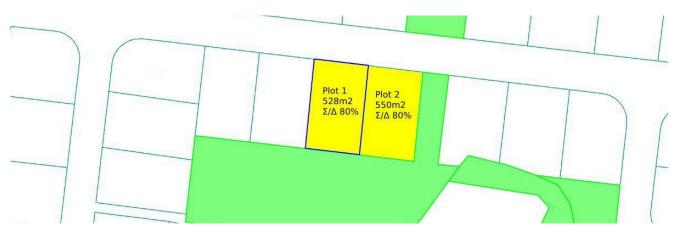

## Description

?? Plots area 1078m2?? Building Factor 80%?? Coverage 45%?? 2 Floors

Looking for prime real estate in Strovolos? Check out these two adjacent plots for sale in the highly sought-after French Ambassador Traffic Lights area. Situated next to a lush green area and directly opposite a park, these properties offer a tranquil and serene living environment in a quiet, elevated location. Both Plots covers an impressive 1078m2 and boasts a building factor of 80%, allowing for ample space to construct your dream home. With a coverage of 45% and permission to build up to two floors, the possibilities are endless. Don't miss out on this rare opportunity. Both plots can be sold separately.