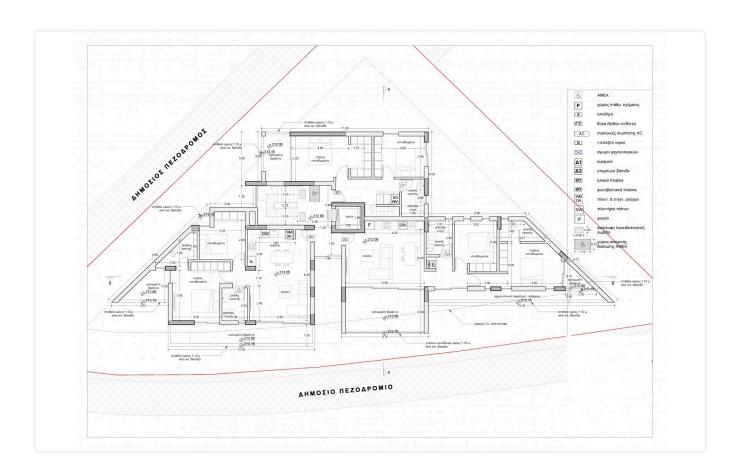

## Description

??2 Bedroom
??2 WC
??Internal Area 75.40m2
??Covered Verandas 23.05m2
??Covered Parking
??Energy Efficiency "A"

Covered veranda 23.05 m²

Parking spaces 1

# Gallery

| ΕΡΙΣΜΑ | ΑΡΙΘΜΟΣ<br>ΥΠΝΟΔΩΜΑΤΙΩΝ | ΟΡΟΦΟΣ        | ΕΣΩΤΕΡΙΚΟΙ<br>ΚΑΛΥΜΜΕΝΟΙ<br>ΧΩΡΟΙ | ΚΑΛΥΜΜΕΝΕΣ<br>ΒΕΡΑΝΤΕΣ | ROOF<br>GARDEN | ΚΑΛ. ΧΩΡΟΣ<br>ΣΤΑΘΜΕΥΣΗΣ | АПО |
|--------|-------------------------|---------------|-----------------------------------|------------------------|----------------|--------------------------|-----|
| .01    | 2                       | $1^{O\Sigma}$ | 75.40                             | 23.05                  | -              | 1                        |     |
| 02     | 2                       | $1^{O\Sigma}$ | 77.85                             | 22.00                  | =              | 1                        |     |
| .03    | 1                       | $1^{O\Sigma}$ | 50.25                             | 9.40                   | (2)            | 1                        |     |
| 01     | 2                       | $2^{O\Sigma}$ | 75.40                             | 23.05                  | -              | 1                        | ×e  |
| 02     | 2                       | $2^{O\Sigma}$ | 77.85                             | 22.00                  | -              | 1                        |     |
|        |                         |               |                                   |                        |                |                          |     |
| 01     | 3                       | $3^{O\Sigma}$ | 150                               | 33.15 + 15.35 AK       | 65.00          | 1                        |     |
|        | Μεζονέτα 2 Υπν/τιων     | $3^{O\Sigma}$ | 104.50                            | 25.95                  | 40.00          |                          |     |

## Floor plans