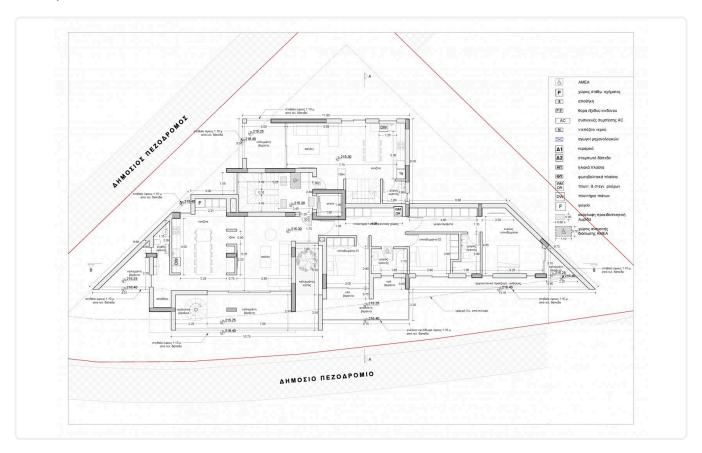

O\Sigma}$ | 75.40                             | 23.05                  | -              | 1                        | ×e  |
| 02     | 2                       | $2^{O\Sigma}$ | 77.85                             | 22.00                  | -              | 1                        |     |
|        |                         |               |                                   |                        |                |                          |     |
| 01     | 3                       | $3^{O\Sigma}$ | 150                               | 33.15 + 15.35 AK       | 65.00          | 1                        |     |
|        | Μεζονέτα 2 Υπν/τιων     | $3^{O\Sigma}$ | 104.50                            | 25.95                  | 40.00          |                          |     |





## Floor plans