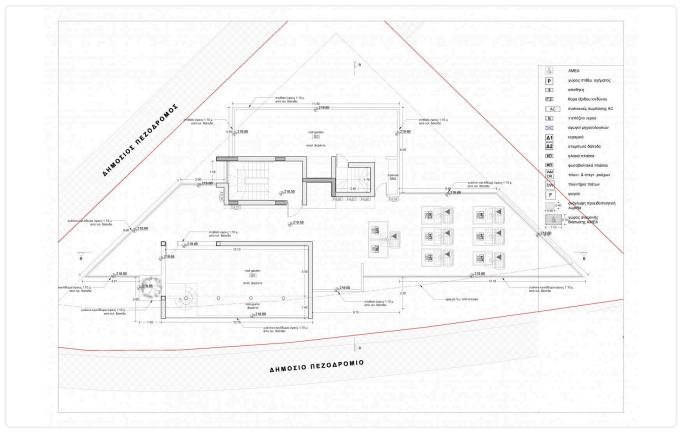

Sigma}$ | 75.40                             | 23.05                  | -              | 1                        | ×e  |
| 02     | 2                       | $2^{O\Sigma}$ | 77.85                             | 22.00                  | -              | 1                        |     |
|        |                         |               |                                   |                        |                |                          |     |
| 01     | 3                       | $3^{O\Sigma}$ | 150                               | 33.15 + 15.35 AK       | 65.00          | 1                        |     |
|        | Μεζονέτα 2 Υπν/τιων     | $3^{O\Sigma}$ | 104.50                            | 25.95                  | 40.00          |                          |     |





## Floor plans