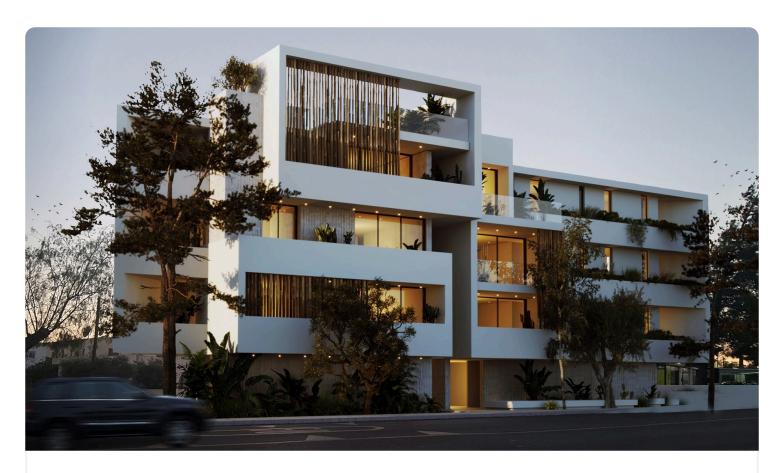

## 2 Bed Apartment in Latsia

€175,000

Latsia, Nicosia 2 Bedrooms 2 Bathrooms 75.4 m<sup>2</sup> Covered

## Description

??2 Bedroom
??2 WC
??Internal Area 75.40m2
??Covered Verandas 23.05m2
??Covered Parking
??Energy Efficiency "A"

Covered veranda 23.05 m²

Parking spaces 1