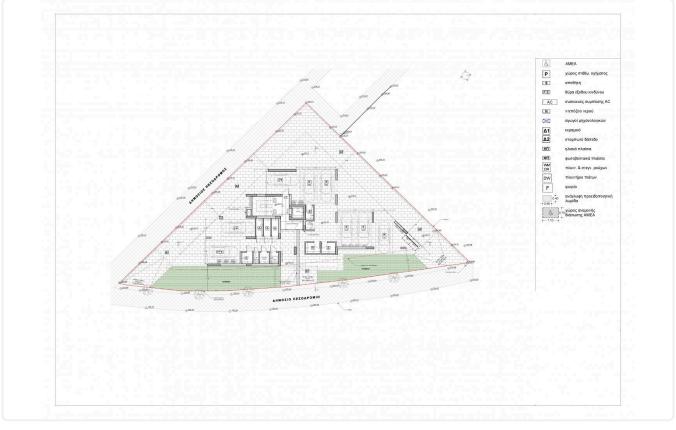

| 75.40                             | 23.05                  | -              | 1                        | ×e  |
| 02     | 2                       | $2^{O\Sigma}$ | 77.85                             | 22.00                  | -              | 1                        |     |
|        |                         |               |                                   |                        |                |                          |     |
| 01     | 3                       | $3^{O\Sigma}$ | 150                               | 33.15 + 15.35 AK       | 65.00          | 1                        |     |
|        | Μεζονέτα 2 Υπν/τιων     | $3^{O\Sigma}$ | 104.50                            | 25.95                  | 40.00          |                          |     |





## Floor plans