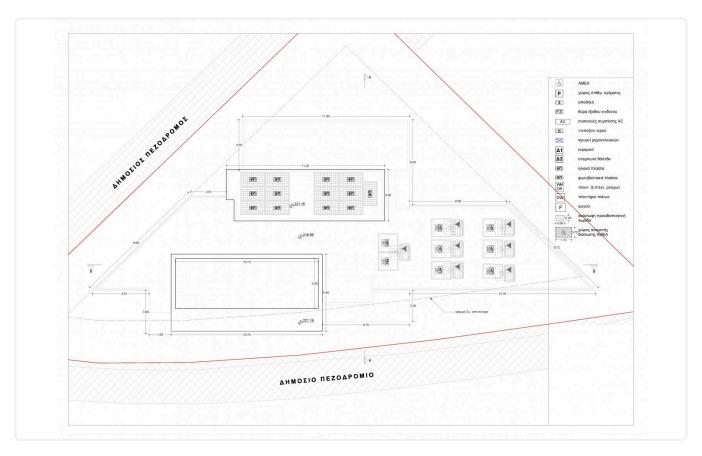

0                             | 23.05                  | -              | 1                        | ×e  |
| 02     | 2                       | $2^{O\Sigma}$ | 77.85                             | 22.00                  | -              | 1                        |     |
|        |                         |               |                                   |                        |                |                          |     |
| 01     | 3                       | $3^{O\Sigma}$ | 150                               | 33.15 + 15.35 AK       | 65.00          | 1                        |     |
|        | Μεζονέτα 2 Υπν/τιων     | $3^{O\Sigma}$ | 104.50                            | 25.95                  | 40.00          |                          |     |





## Floor plans