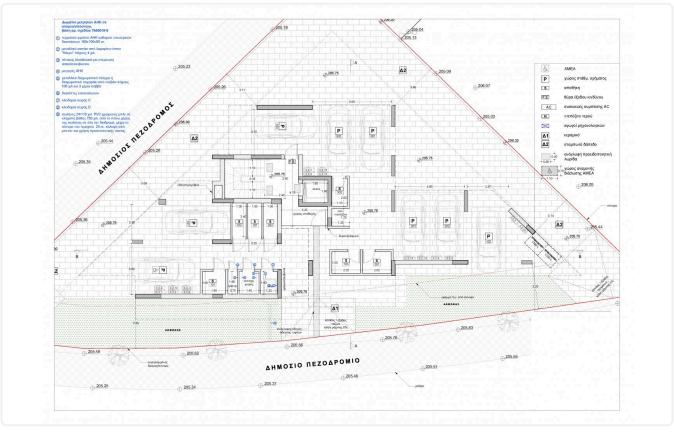

| 23.05                  | -              | 1                        | ×e  |
| 02     | 2                       | $2^{O\Sigma}$ | 77.85                             | 22.00                  | -              | 1                        |     |
|        |                         |               |                                   |                        |                |                          |     |
| 01     | 3                       | $3^{O\Sigma}$ | 150                               | 33.15 + 15.35 AK       | 65.00          | 1                        |     |
|        | Μεζονέτα 2 Υπν/τιων     | $3^{O\Sigma}$ | 104.50                            | 25.95                  | 40.00          |                          |     |





## Floor plans