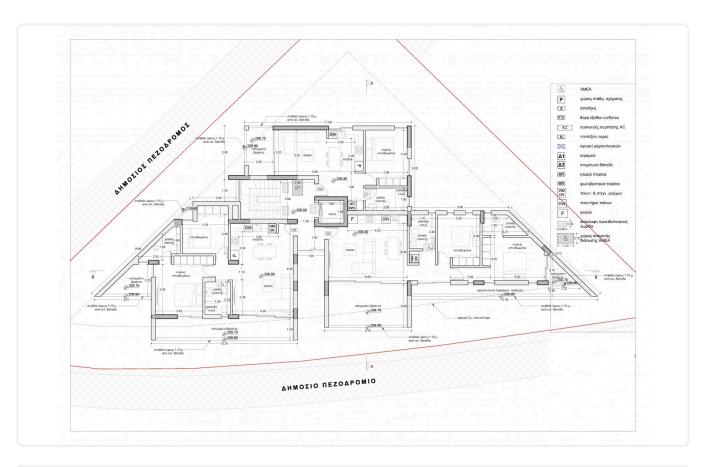

$ | 75.40                             | 23.05                  | -              | 1                        | ×e  |
| 02     | 2                       | $2^{O\Sigma}$ | 77.85                             | 22.00                  | -              | 1                        |     |
|        |                         |               |                                   |                        |                |                          |     |
| 01     | 3                       | $3^{O\Sigma}$ | 150                               | 33.15 + 15.35 AK       | 65.00          | 1                        |     |
|        | Μεζονέτα 2 Υπν/τιων     | $3^{O\Sigma}$ | 104.50                            | 25.95                  | 40.00          |                          |     |





## Floor plans