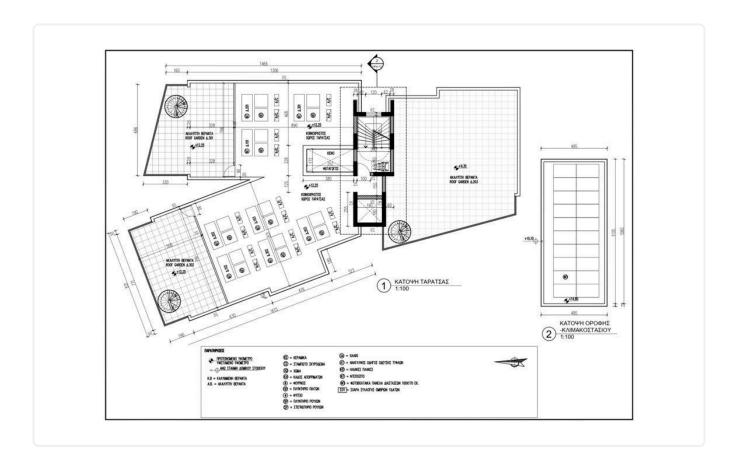

| PHOTO.PANELS |
|------|-----|-----|------------|---------|-------------|---------|--------------|
| 1ος  | 101 | 2   | 80         | 18      |             | 2,3     | -            |
| 1ος  | 102 | 2   | 82         | 11+12   |             | 2,3     | -            |
| 1ος  | 103 | 2   | 80         | 20      |             | 2,3     | -            |
| 2ος  | 201 | 2   | 80         | 18      |             | 2,3     | -            |
| 2ος  | 202 | 2   | 82         | 11+12   |             | 2,3     | -            |
| 2ος  | 203 | 2   | 80         | 20      | 100         | 2,3     | -            |
| 3ος  | 301 | 2   | 80         | 18      | 50          | 2,3     | 2KWH         |
| 3ος  | 302 | 3   | 95         | 18      | 45          | 2,3     | 2KWH         |





# Floor plans