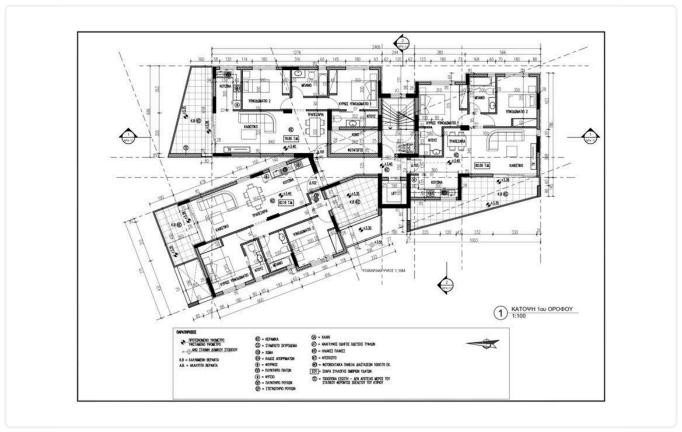

DEN | STORAGE | PHOTO.PANELS |
|------|-----|-----|------------|---------|-------------|---------|--------------|
| 1ος  | 101 | 2   | 80         | 18      |             | 2,3     | -            |
| 1ος  | 102 | 2   | 82         | 11+12   |             | 2,3     | -            |
| 1ος  | 103 | 2   | 80         | 20      |             | 2,3     | -            |
| 2ος  | 201 | 2   | 80         | 18      |             | 2,3     | -            |
| 2ος  | 202 | 2   | 82         | 11+12   |             | 2,3     | -            |
| 2ος  | 203 | 2   | 80         | 20      | 100         | 2,3     | -            |
| 3ος  | 301 | 2   | 80         | 18      | 50          | 2,3     | 2KWH         |
| 3ος  | 302 | 3   | 95         | 18      | 45          | 2,3     | 2KWH         |





# Floor plans