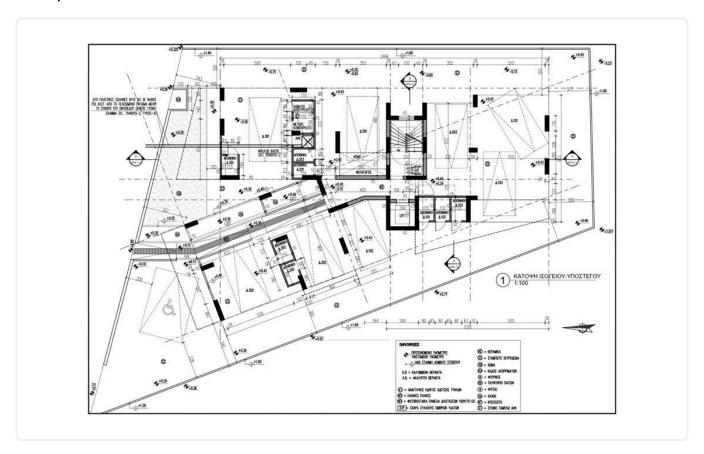

ARDEN | STORAGE | PHOTO.PANELS |
|------|-----|-----|------------|---------|-------------|---------|--------------|
| 1ος  | 101 | 2   | 80         | 18      |             | 2,3     | -            |
| 1ος  | 102 | 2   | 82         | 11+12   |             | 2,3     | -            |
| 1ος  | 103 | 2   | 80         | 20      |             | 2,3     | -            |
| 2ος  | 201 | 2   | 80         | 18      |             | 2,3     | -            |
| 2ος  | 202 | 2   | 82         | 11+12   |             | 2,3     | -            |
| 2ος  | 203 | 2   | 80         | 20      | 100         | 2,3     | -            |
| 3ος  | 301 | 2   | 80         | 18      | 50          | 2,3     | 2KWH         |
| 3ος  | 302 | 3   | 95         | 18      | 45          | 2,3     | 2KWH         |





# Floor plans