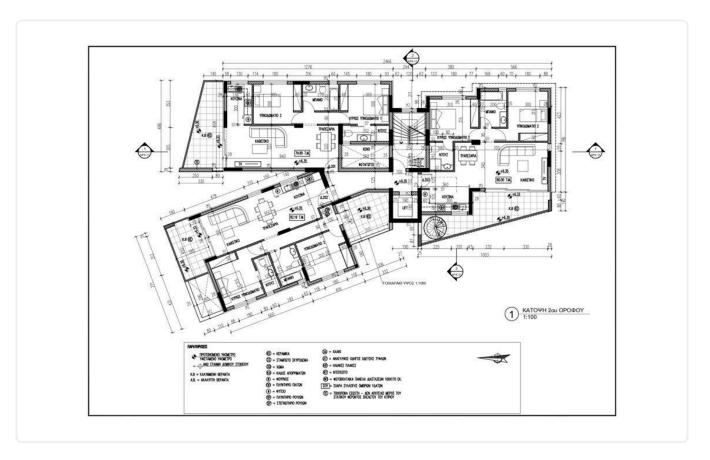

STORAGE | PHOTO.PANELS |
|------|-----|-----|------------|---------|-------------|---------|--------------|
| 1ος  | 101 | 2   | 80         | 18      |             | 2,3     | -            |
| 1ος  | 102 | 2   | 82         | 11+12   |             | 2,3     | -            |
| 1ος  | 103 | 2   | 80         | 20      |             | 2,3     | -            |
| 2ος  | 201 | 2   | 80         | 18      |             | 2,3     | -            |
| 2ος  | 202 | 2   | 82         | 11+12   |             | 2,3     | -            |
| 2ος  | 203 | 2   | 80         | 20      | 100         | 2,3     | -            |
| 3ος  | 301 | 2   | 80         | 18      | 50          | 2,3     | 2KWH         |
| 3ος  | 302 | 3   | 95         | 18      | 45          | 2,3     | 2KWH         |





# Floor plans