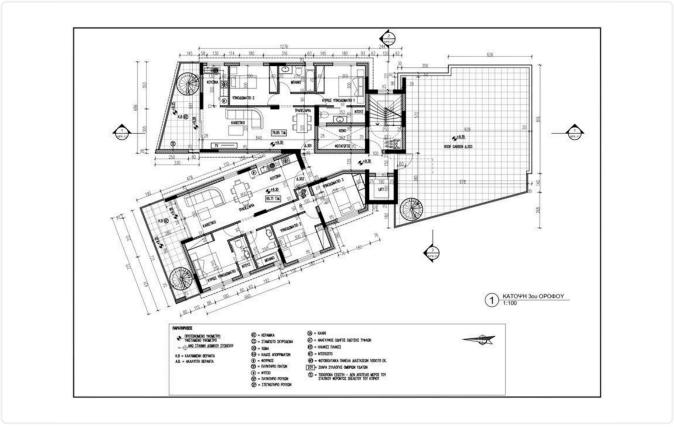

ORAGE | PHOTO.PANELS |
|------|-----|-----|------------|---------|-------------|---------|--------------|
| 1ος  | 101 | 2   | 80         | 18      |             | 2,3     | -            |
| 1ος  | 102 | 2   | 82         | 11+12   |             | 2,3     | -            |
| 1ος  | 103 | 2   | 80         | 20      |             | 2,3     | -            |
| 2ος  | 201 | 2   | 80         | 18      |             | 2,3     | -            |
| 2ος  | 202 | 2   | 82         | 11+12   |             | 2,3     | -            |
| 2ος  | 203 | 2   | 80         | 20      | 100         | 2,3     | -            |
| 3ος  | 301 | 2   | 80         | 18      | 50          | 2,3     | 2KWH         |
| 3ος  | 302 | 3   | 95         | 18      | 45          | 2,3     | 2KWH         |





# Floor plans