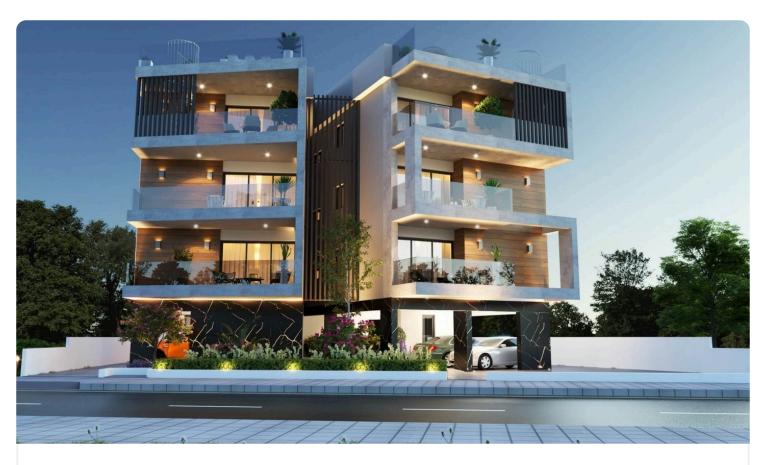

#### Description

SOLD

- ♦Internal Area 80m2
- ♦ Modern Architecture
- ◆Energy Efficiency "A"

New residential project in Latsia. Modern apartments, ideal for families and individuals who want to live in a nice residential neighborhood close to office complexes, companies, few minutes away from the the mall of Cyprus and with easy access to all parts of the capital.

The modern lines of the building and the carefully designed apartments, offer comfort

Covered veranda 18 m²

Parking spaces 1

Energy efficiency

rating

Status Under construction

and functionality, whereas the high quality standards in construction and materials raise the standard of living.

The Residence includes spacious apartments with large interior spaces, bedrooms, balconies, parking lot and storerooms.

The residence comprises of 3 floors with 8 apartments which the six apartments have 2 bedrooms and two 3 bedrooms. All the apartments have spacious areas and nice views.