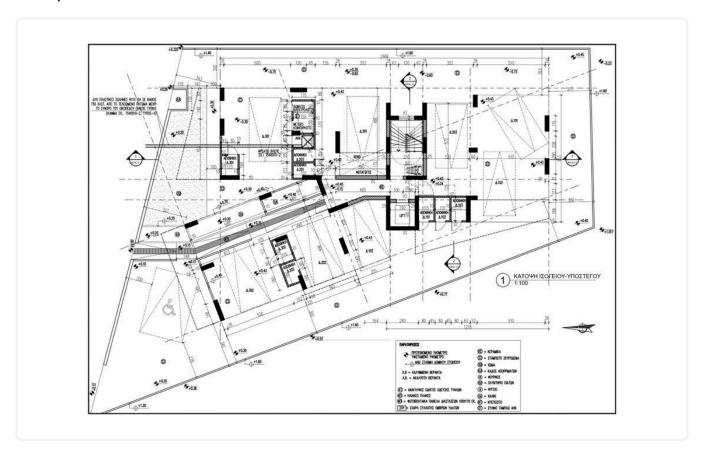

ARDEN | STORAGE | PHOTO.PANELS |
|------|-----|-----|------------|---------|-------------|---------|--------------|
| 1ος  | 101 | 2   | 80         | 18      |             | 2,3     | -            |
| 1ος  | 102 | 2   | 82         | 11+12   |             | 2,3     |              |
| 1ος  | 103 | 2   | 80         | 20      |             | 2,3     | -            |
| 2ος  | 201 | 2   | 80         | 18      |             | 2,3     | -            |
| 2ος  | 202 | 2   | 82         | 11+12   |             | 2,3     | -            |
| 2ος  | 203 | 2   | 80         | 20      | 100         | 2,3     | -            |
| 3ος  | 301 | 2   | 80         | 18      | 50          | 2,3     | 2KWH         |
| 3ος  | 302 | 3   | 95         | 18      | 45          | 2,3     | 2KWH         |





# Floor plans