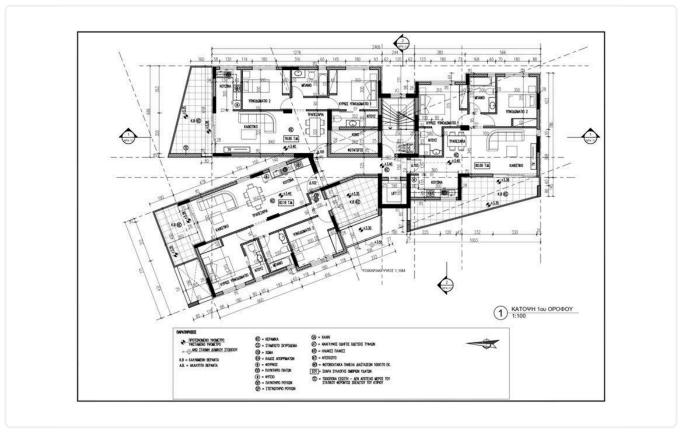

DEN | STORAGE | PHOTO.PANELS |
|------|-----|-----|------------|---------|-------------|---------|--------------|
| 1ος  | 101 | 2   | 80         | 18      |             | 2,3     | -            |
| 1ος  | 102 | 2   | 82         | 11+12   |             | 2,3     |              |
| 1ος  | 103 | 2   | 80         | 20      |             | 2,3     | -            |
| 2ος  | 201 | 2   | 80         | 18      |             | 2,3     | -            |
| 2ος  | 202 | 2   | 82         | 11+12   |             | 2,3     | -            |
| 2ος  | 203 | 2   | 80         | 20      | 100         | 2,3     | -            |
| 3ος  | 301 | 2   | 80         | 18      | 50          | 2,3     | 2KWH         |
| 3ος  | 302 | 3   | 95         | 18      | 45          | 2,3     | 2KWH         |





# Floor plans