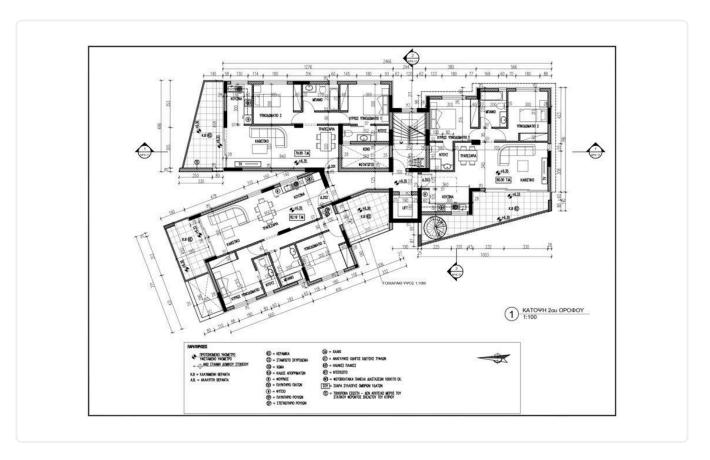

STORAGE | PHOTO.PANELS |
|------|-----|-----|------------|---------|-------------|---------|--------------|
| 1ος  | 101 | 2   | 80         | 18      |             | 2,3     | -            |
| 1ος  | 102 | 2   | 82         | 11+12   |             | 2,3     |              |
| 1ος  | 103 | 2   | 80         | 20      |             | 2,3     | -            |
| 2ος  | 201 | 2   | 80         | 18      |             | 2,3     | -            |
| 2ος  | 202 | 2   | 82         | 11+12   |             | 2,3     | -            |
| 2ος  | 203 | 2   | 80         | 20      | 100         | 2,3     | -            |
| 3ος  | 301 | 2   | 80         | 18      | 50          | 2,3     | 2KWH         |
| 3ος  | 302 | 3   | 95         | 18      | 45          | 2,3     | 2KWH         |





# Floor plans