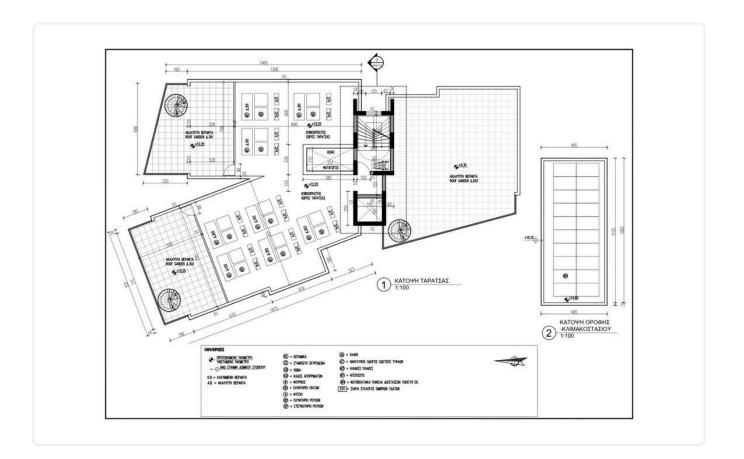

| PHOTO.PANELS |
|------|-----|-----|------------|---------|-------------|---------|--------------|
| 1ος  | 101 | 2   | 80         | 18      |             | 2,3     | -            |
| 1ος  | 102 | 2   | 82         | 11+12   |             | 2,3     |              |
| 1ος  | 103 | 2   | 80         | 20      |             | 2,3     | -            |
| 2ος  | 201 | 2   | 80         | 18      |             | 2,3     | -            |
| 2ος  | 202 | 2   | 82         | 11+12   |             | 2,3     | -            |
| 2ος  | 203 | 2   | 80         | 20      | 100         | 2,3     | -            |
| 3ος  | 301 | 2   | 80         | 18      | 50          | 2,3     | 2KWH         |
| 3ος  | 302 | 3   | 95         | 18      | 45          | 2,3     | 2KWH         |





# Floor plans