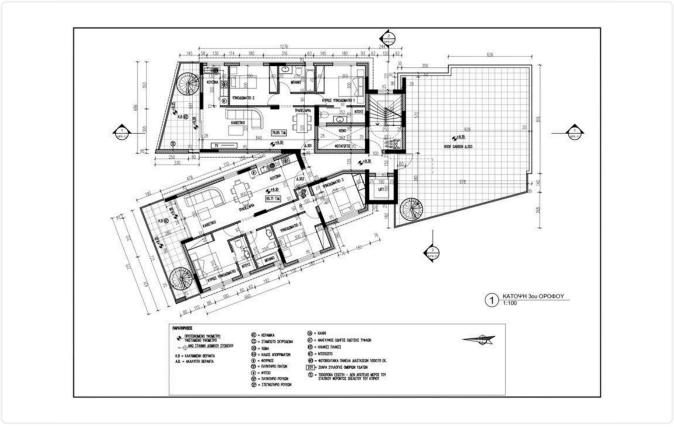

ORAGE | PHOTO.PANELS |
|------|-----|-----|------------|---------|-------------|---------|--------------|
| 1ος  | 101 | 2   | 80         | 18      |             | 2,3     | -            |
| 1ος  | 102 | 2   | 82         | 11+12   |             | 2,3     |              |
| 1ος  | 103 | 2   | 80         | 20      |             | 2,3     | -            |
| 2ος  | 201 | 2   | 80         | 18      |             | 2,3     | -            |
| 2ος  | 202 | 2   | 82         | 11+12   |             | 2,3     | -            |
| 2ος  | 203 | 2   | 80         | 20      | 100         | 2,3     | -            |
| 3ος  | 301 | 2   | 80         | 18      | 50          | 2,3     | 2KWH         |
| 3ος  | 302 | 3   | 95         | 18      | 45          | 2,3     | 2KWH         |





# Floor plans