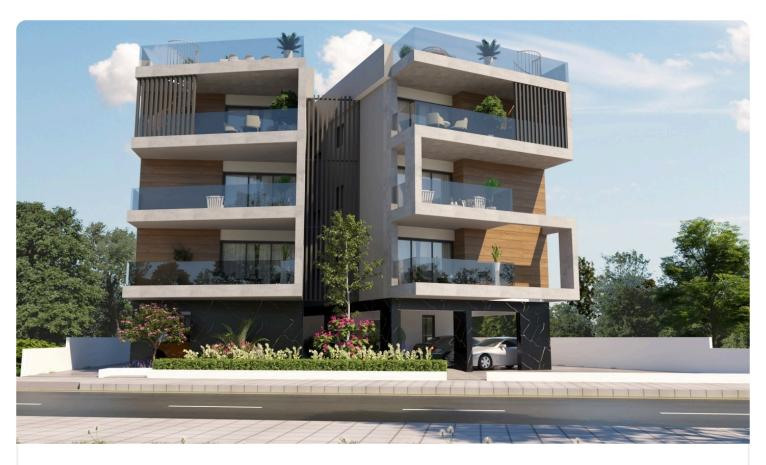

### Description

♦Internal Area 80m2

◆Energy Efficiency "A"

New residential project in Latsia. Modern apartments, ideal for families and individuals who want to live in a nice residential neighborhood close to office complexes, companies, few minutes away from the the mall of Cyprus and with easy access to all parts of the capital.

The modern lines of the building and the carefully designed apartments, offer comfort

and functionality, whereas the high quality standards in construction and materials raise the standard of living.

Covered veranda 20 m²

Parking spaces 1

Energy efficiency rating A

The Residence includes spacious apartments with large interior spaces, bedrooms, balconies, parking lot and storerooms.

The residence comprises of 3 floors with 8 apartments which the 7 apartments have 2 bedrooms and one 3 bedrooms.