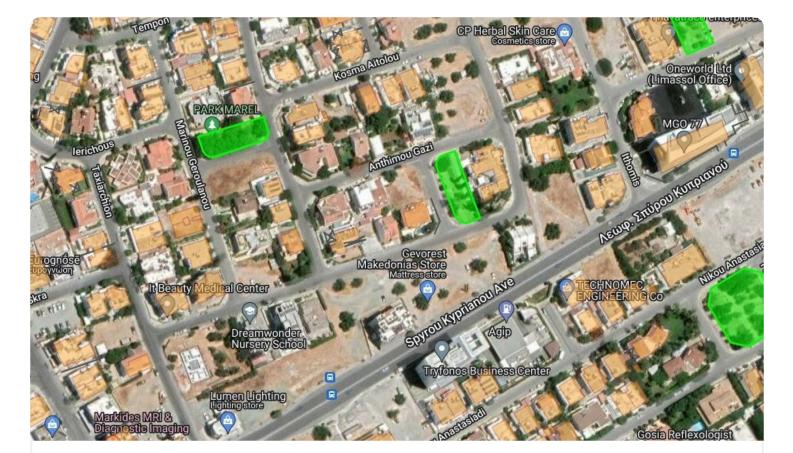

## Residential Plot in Petrou & Pavlou, Limassol

Petrou Kai Pavlou, Limassol

## Description

This residential plot in Apostolou Petrou & Pavlou offers a great opportunity for investment. With its prime location in one of Limassol's most desirable neighborhoods, this plot is perfect for developers or investors looking to build residential properties to sell or rent. With a building factor of 100% and a coverage ratio of 50%.. Its location also offers easy access to local amenities, schools, and transportation, making it even more attractive for potential residents. Don't miss out on this excellent investment opportunity to build and develop in one of the most sought-after areas of Limassol. Plot