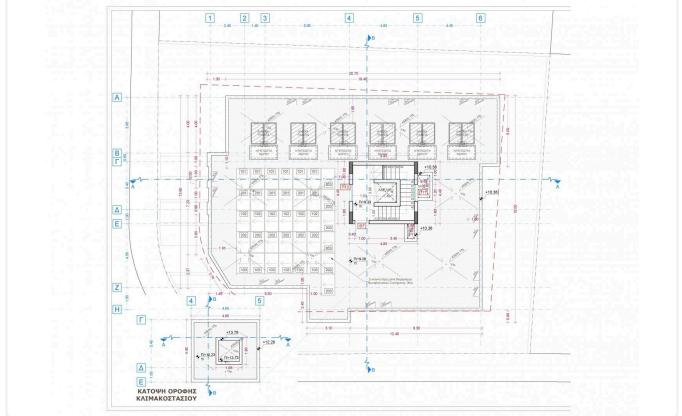

--------------------------------------------------------------|----------------------------------------------------|
| Mosfiloti, Larnaca                                                              | 2 Bedrooms 2 Bathrooms 84.8 m <sup>2</sup> Covered |
| Description                                                                     |                                                    |
| <ul> <li>◊2 Bedrooms</li> <li>◊2 W/C</li> <li>◊Internal Area 84.80m2</li> </ul> | Covered veranda 10.8 m <sup>2</sup>                |
| <ul> <li>Storage</li> <li>Covered Verandas 10.80m2</li> </ul>                   |                                                    |



Photovoltaic Panels 2KW



## Facilities



Pressurized water system

Thermal insulation

## Gallery







## Floor plans