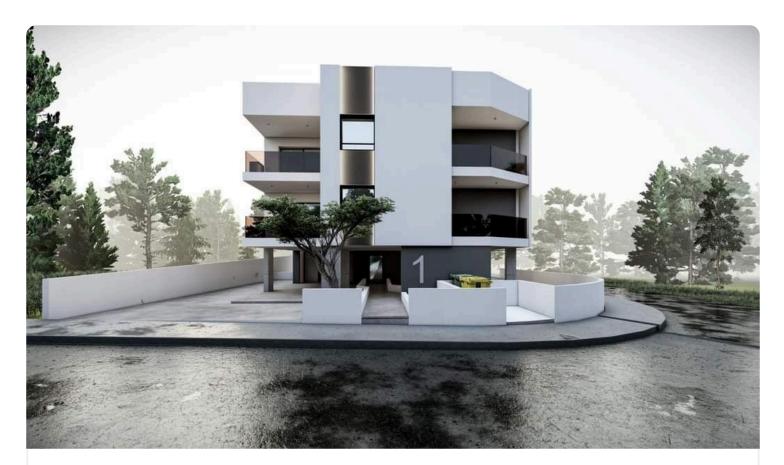

Reference 1670

| 2 Bed Apartment in Mosfiloti                                                    | €140,000 +vat                                      |
|---------------------------------------------------------------------------------|----------------------------------------------------|
| Mosfiloti, Larnaca                                                              | 2 Bedrooms 2 Bathrooms 84.8 m <sup>2</sup> Covered |
| Description                                                                     |                                                    |
| <ul> <li>◊2 Bedrooms</li> <li>◊2 W/C</li> <li>◊Internal Area 84.80m2</li> </ul> | Covered veranda 10.8 m <sup>2</sup>                |
| <ul> <li>Storage</li> <li>Covered Verandas 10.80m2</li> </ul>                   |                                                    |