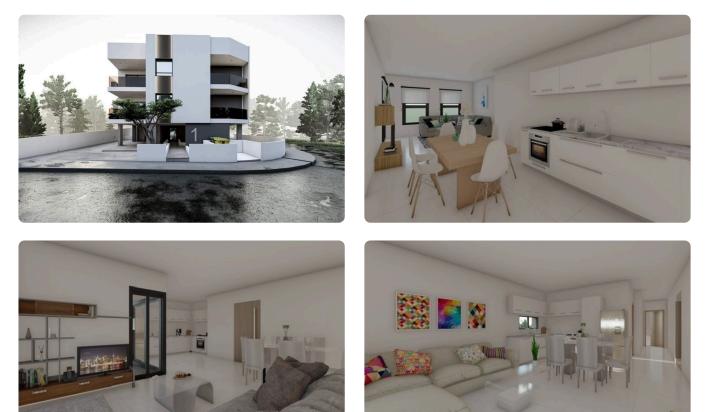

|
|---------------------------------------------------------------------------------|----------------------------------------------------|
| Mosfiloti, Larnaca                                                              | 2 Bedrooms 2 Bathrooms 84.8 m <sup>2</sup> Covered |
| Description                                                                     |                                                    |
| <ul> <li>◊2 Bedrooms</li> <li>◊2 W/C</li> <li>◊Internal Area 84.80m2</li> </ul> | Covered veranda 10.8 m <sup>2</sup>                |
| <ul> <li>Storage</li> <li>Covered Verandas 10.80m2</li> </ul>                   |                                                    |



Photovoltaic Panels 2KW



## Facilities



Pressurized water system

Thermal insulation

## Gallery







## Floor plans