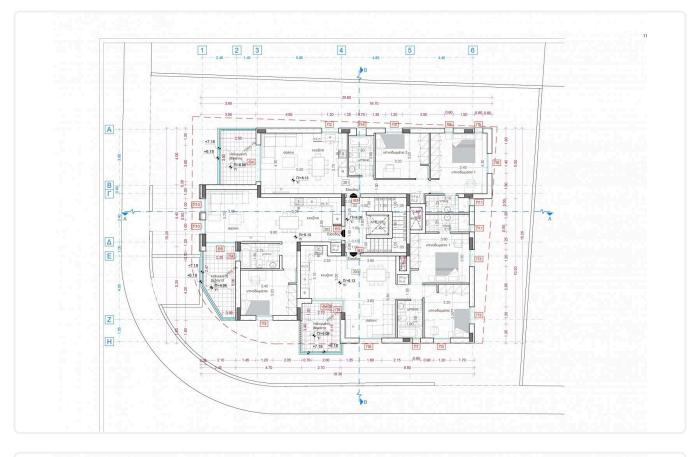

Reference 1670

| 2 Bed Apartment in Mosfiloti                                                    | €140,000 +vat                                      |
|---------------------------------------------------------------------------------|----------------------------------------------------|
| Mosfiloti, Larnaca                                                              | 2 Bedrooms 2 Bathrooms 84.8 m <sup>2</sup> Covered |
| Description                                                                     |                                                    |
| <ul> <li>◊2 Bedrooms</li> <li>◊2 W/C</li> <li>◊Internal Area 84.80m2</li> </ul> | Covered veranda 10.8 m <sup>2</sup>                |
| <ul> <li>Storage</li> <li>Covered Verandas 10.80m2</li> </ul>                   |                                                    |

## Floor plans