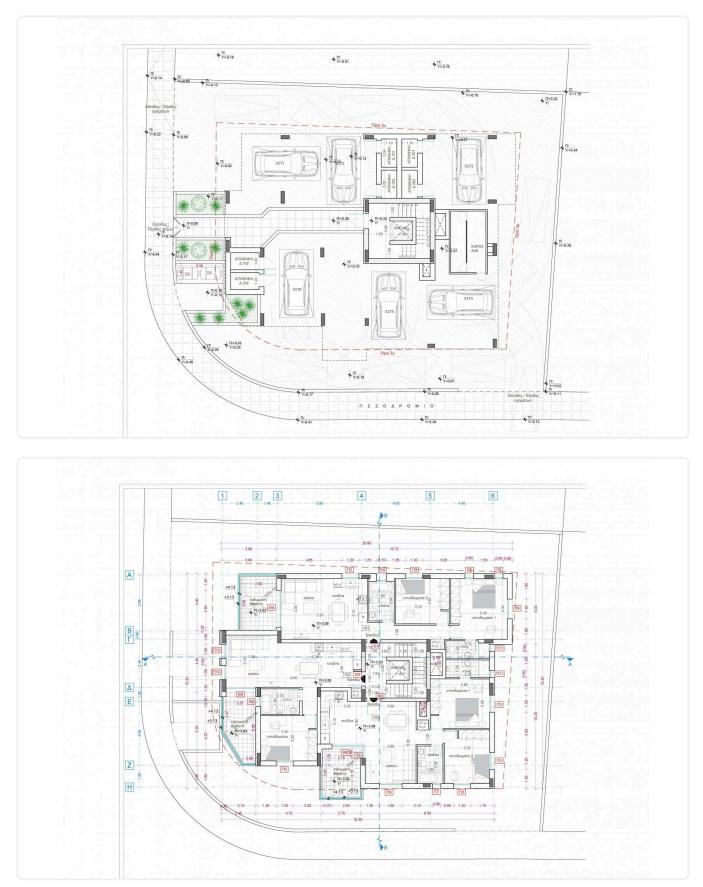

----------------------------------------------------------------------|----------------------------------------------------|
| Mosfiloti, Larnaca                                                              | 2 Bedrooms 2 Bathrooms 84.8 m <sup>2</sup> Covered |
| Description                                                                     |                                                    |
| <ul> <li>◊2 Bedrooms</li> <li>◊2 W/C</li> <li>◊Internal Area 84.80m2</li> </ul> | Covered veranda 10.8 m <sup>2</sup>                |
| <ul> <li>Storage</li> <li>Covered Verandas 10.80m2</li> </ul>                   |                                                    |



Photovoltaic Panels 2KW



## Facilities



Pressurized water system

Thermal insulation

## Gallery







## Floor plans