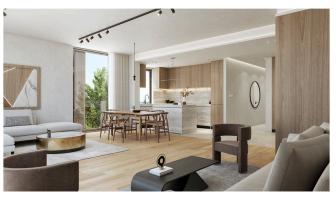

The sense of intimacy, elegance and luxury is reflected on the

Covered veranda 24 m²

Energy efficiency rating A

Status Under construction

design and architecture of the building.

This is further reflected in every apartment by the aesthetically simple and clear internal spaces. Large sliding doors leading to spacious terraces with glass balustrades provide the unity of interior and outdoor spaces, with unlimited views of the surrounding greenery.

The apartments enjoy the privacy and individual character of a residence with the security, open interiors and aspect associated with luxury living.

The high - quality workmanship, careful selection of materials and specifications in the building, are associated with the contemporary feel of the development and provide for the highest demands of everyday living.