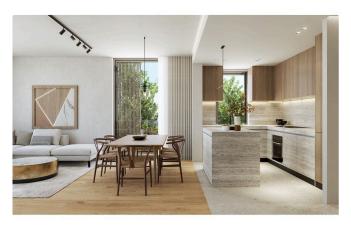

## Description

♦3+1 Bedrooms (Office)

◆3 W/C

♦Internal Area 154m2

- 2 Covered Parking
- ♦Storage
- Near to the University Of Nicosia

This luxury residential development consists of four apartments of 4 bedrooms, with separate service rooms on the Ground Floor and private roof terraces. The building enjoys the openness and quietness of the surrounding area, as well as great views of Nicosia.

The sense of intimacy, elegance and luxury is reflected on the

Covered veranda 24 m²

Energy efficiency rating A

Status Under construction

design and architecture of the building.

This is further reflected in every apartment by the aesthetically simple and clear internal spaces. Large sliding doors leading to spacious terraces with glass balustrades provide the unity of interior and outdoor spaces, with unlimited views of the surrounding greenery.

The apartments enjoy the privacy and individual character of a residence with the security, open interiors and aspect associated with luxury living.

The high - quality workmanship, careful selection of materials and specifications in the building, are associated with the contemporary feel of the development and provide for the highest demands of everyday living.