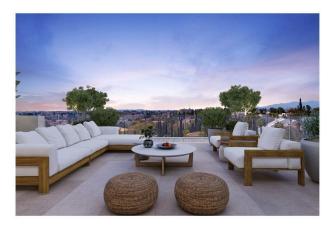

The sense of intimacy, elegance and luxury is reflected on the

Covered veranda 24 m²

Energy efficiency rating A

Status Under construction

design and architecture of the building.

This is further reflected in every apartment by the aesthetically simple and clear internal spaces. Large sliding doors leading to spacious terraces with glass balustrades provide the unity of interior and outdoor spaces, with unlimited views of the surrounding greenery.

## Gallery