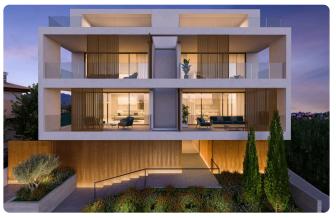

## Description

♦3+1 Bedrooms (Office)

◆3 W/C

♦Internal Area 154m2

- 2 Covered Parking
- ♦Storage
- Near to the University Of Nicosia

This luxury residential development consists of four apartments of 4 bedrooms, with separate service rooms on the Ground Floor and private roof terraces. The building enjoys the openness and quietness of the surrounding area, as well as great views of Nicosia.

The sense of intimacy, elegance and luxury is reflected on the

Covered veranda 24 m²

Energy efficiency rating A

Status Under construction

design and architecture of the building.

This is further reflected in every apartment by the aesthetically simple and clear internal spaces. Large sliding doors leading to spacious terraces with glass balustrades provide the unity of interior and outdoor spaces, with unlimited views of the surrounding greenery.

The apartments enjoy the privacy and individual character of a residence with the security, open interiors and aspect associated with luxury living.

The high - quality workmanship, careful selection of materials and specifications in the building, are associated with the contemporary feel of the development and provide for the highest demands of everyday living.

This combination of the exclusivity of the location, great architectural design, small scale of the building with excellent quality of construction, make this development unique.