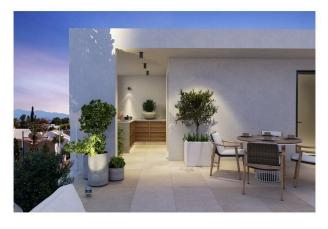

The sense of intimacy, elegance and luxury is reflected on the

Covered veranda 24 m²

Energy efficiency rating A

Status Under construction

design and architecture of the building.

This is further reflected in every apartment by the aesthetically simple and clear internal spaces. Large sliding doors leading to spacious terraces with glass balustrades provide the unity of interior and outdoor spaces, with unlimited views of the surrounding greenery.

## Gallery