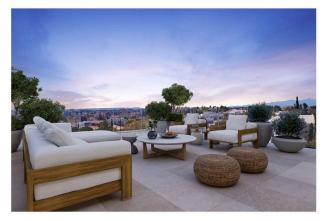

The sense of intimacy, elegance and luxury is reflected on the

Covered veranda 24 m²

Energy efficiency rating A

Status Under construction

design and architecture of the building.

This is further reflected in every apartment by the aesthetically simple and clear internal spaces. Large sliding doors leading to spacious terraces with glass balustrades provide the unity of interior and outdoor spaces, with unlimited views of the surrounding greenery.

This combination of the exclusivity of the location, great architectural design, small scale of the building with excellent quality of construction, make this development unique.