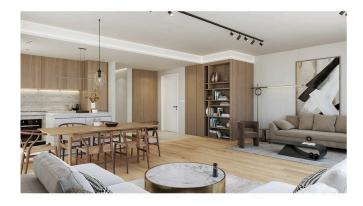

The sense of intimacy, elegance and luxury is reflected on the

Covered veranda 24 m²

Energy efficiency rating A

Status Under construction

design and architecture of the building.

This is further reflected in every apartment by the aesthetically simple and clear internal spaces. Large sliding doors leading to spacious terraces with glass balustrades provide the unity of interior and outdoor spaces, with unlimited views of the surrounding greenery.

The apartments enjoy the privacy and individual character of a residence with the security, open interiors and aspect associated with luxury living.

The high - quality workmanship, careful selection of materials and specifications in the building, are associated with the contemporary feel of the development and provide for the highest demands of everyday living.