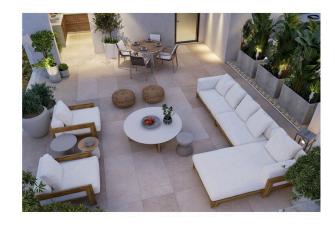

The sense of intimacy, elegance and luxury is reflected on the

Covered veranda 24 m²

Energy efficiency rating A

Status Under construction

design and architecture of the building.

This is further reflected in every apartment by the aesthetically simple and clear internal spaces. Large sliding doors leading to spacious terraces with glass balustrades provide the unity of interior and outdoor spaces, with unlimited views of the surrounding greenery.

## Gallery