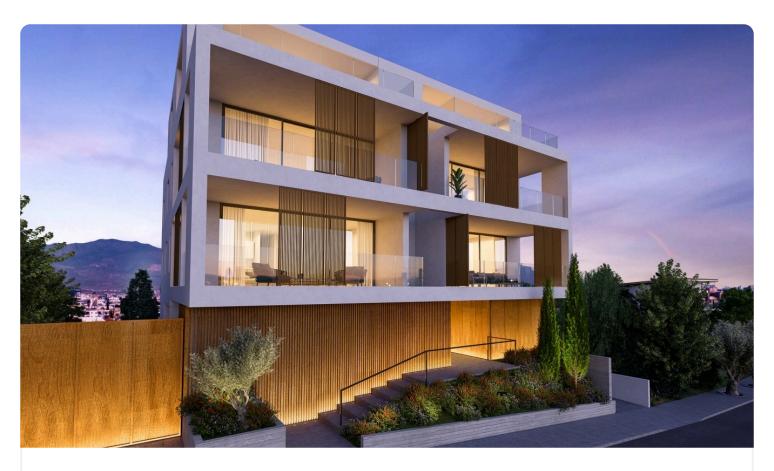

## Description

♦3+1 Bedrooms (Office)

◆3 W/C

♦Internal Area 154m2

- 2 Covered Parking
- ♦Storage
- Near to the University Of Nicosia

This luxury residential development consists of four apartments of 4 bedrooms, with separate service rooms on the Ground Floor and private roof terraces. The building enjoys the openness and quietness of the surrounding area, as well as great views of Nicosia.

The sense of intimacy, elegance and luxury is reflected on the

Covered veranda 24 m²

Energy efficiency rating A

Status Under construction

design and architecture of the building.

This is further reflected in every apartment by the aesthetically simple and clear internal spaces. Large sliding doors leading to spacious terraces with glass balustrades provide the unity of interior and outdoor spaces, with unlimited views of the surrounding greenery.

This combination of the exclusivity of the location, great architectural design, small scale of the building with excellent quality of construction, make this development unique.