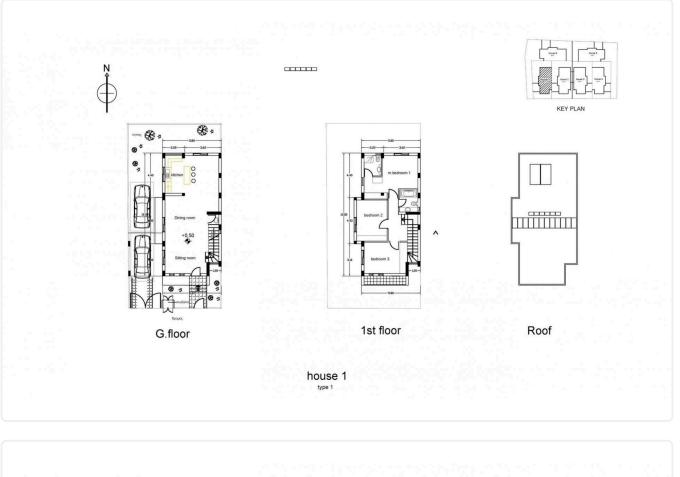

## Floor plans

| Plot                     | 178 m²   |
|--------------------------|----------|
| Energy efficiency rating | Α        |
| Status                   | Off plan |

House consisting of open plan living room-sitting room-dining room-kitchen and guest toilet on the ground floor.

Large covered and uncovered terraces.

Upstairs 3 bedrooms, one of which have a private bathroom, a separate full bathroom and a large wardrobe.

Exterior large yard. front and rear with the possibility of a private pool, optional, at an additional cost.