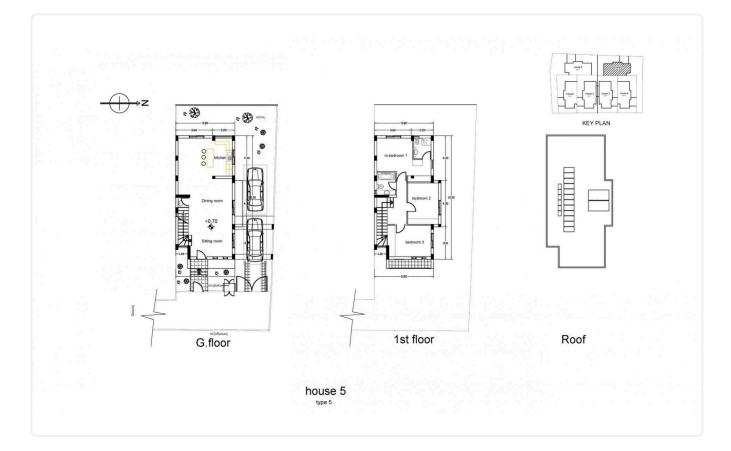

| Plot                     | 178 m²   |
|--------------------------|----------|
| Energy efficiency rating | Α        |
| Status                   | Off plan |

House consisting of open plan living room-sitting room-dining room-kitchen and guest toilet on the ground floor.

Large covered and uncovered terraces.

Upstairs 3 bedrooms, one of which have a private bathroom, a separate full bathroom and a large wardrobe.

Exterior large yard. front and rear with the possibility of a private pool, optional, at an additional cost.

## Floor plans