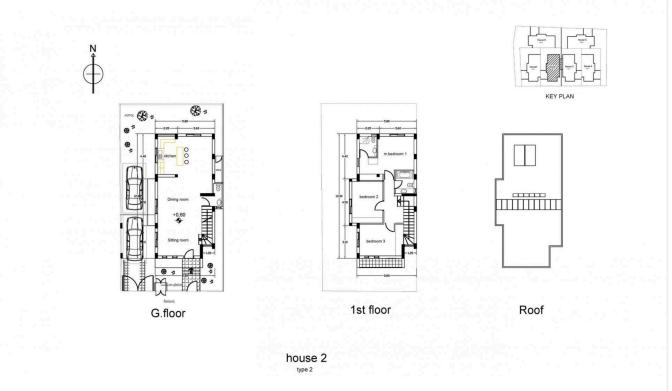

| Plot                     | 178 m²   |
|--------------------------|----------|
| Energy efficiency rating | Α        |
| Status                   | Off plan |

House consisting of open plan living room-sitting room-dining room-kitchen and guest toilet on the ground floor.

Large covered and uncovered terraces.

Upstairs 3 bedrooms, one of which have a private bathroom, a separate full bathroom and a large wardrobe.

Exterior large yard. front and rear with the possibility of a private pool, optional, at an additional cost.

## Floor plans