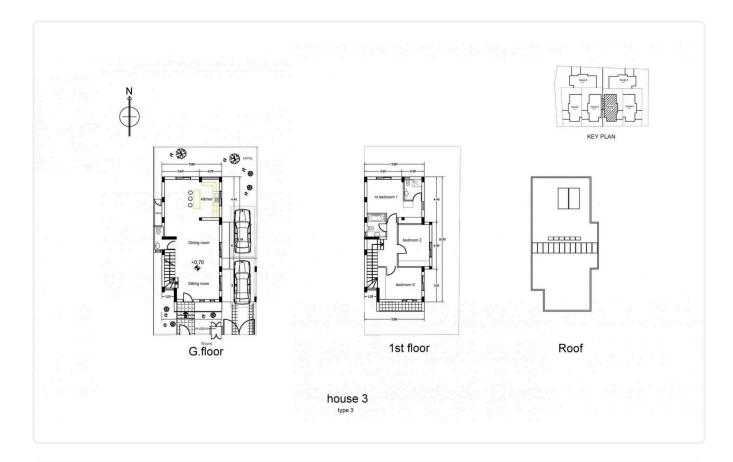

| Plot                     | 178 m²   |
|--------------------------|----------|
| Energy efficiency rating | Α        |
| Status                   | Off plan |

House consisting of open plan living room-sitting room-dining room-kitchen and guest toilet on the ground floor.

Large covered and uncovered terraces.

Upstairs 3 bedrooms, one of which have a private bathroom, a separate full bathroom and a large wardrobe.

Exterior large yard. front and rear with the possibility of a private pool, optional, at an additional cost.

## Floor plans