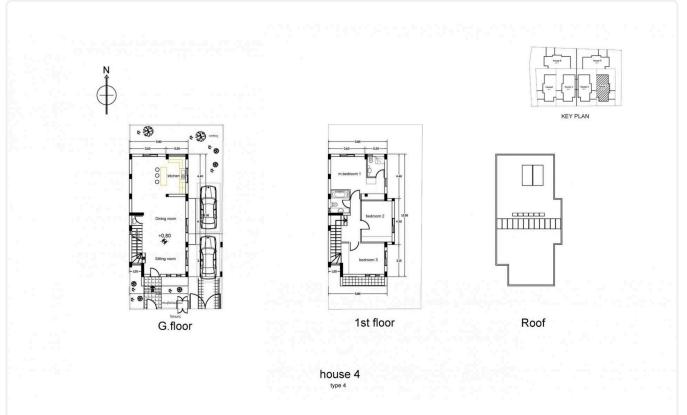

| Plot                     | 178 m²   |
|--------------------------|----------|
| Energy efficiency rating | Α        |
| Status                   | Off plan |

House consisting of open plan living room-sitting room-dining room-kitchen and guest toilet on the ground floor.

Large covered and uncovered terraces.

Upstairs 3 bedrooms, one of which have a private bathroom, a separate full bathroom and a large wardrobe.

Exterior large yard. front and rear with the possibility of a private pool, optional, at an additional cost.

## Floor plans