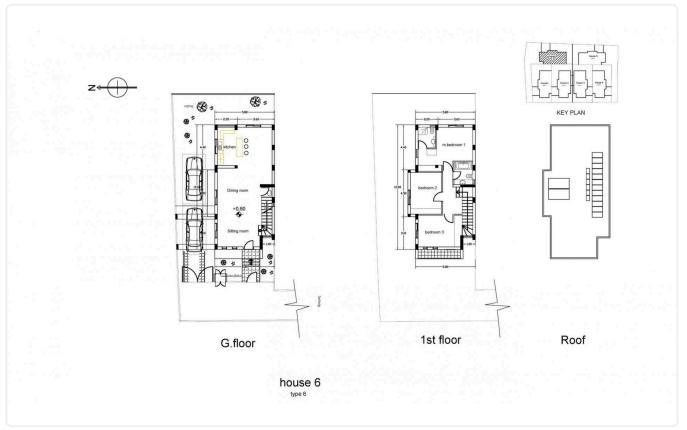

| Plot                     | 178 m²   |
|--------------------------|----------|
| Energy efficiency rating | Α        |
| Status                   | Off plan |

House consisting of open plan living room-sitting room-dining room-kitchen and guest toilet on the ground floor.

Large covered and uncovered terraces.

Upstairs 3 bedrooms, one of which have a private bathroom, a separate full bathroom and a large wardrobe.

Exterior large yard. front and rear with the possibility of a private pool, optional, at an additional cost.