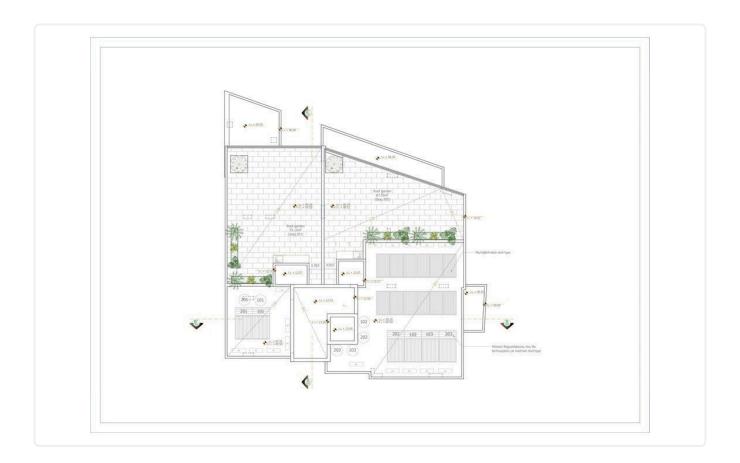

## Gallery

| Flat. No. | BED | COV.AREA | COV.VER  | ROOF GAR. |
|-----------|-----|----------|----------|-----------|
| 101       | 2   | 95m2     | 21m2     | *         |
| 102       | 2   | 86m2     | 21m2     | *         |
| 103       | 1   | 57m2     | 10m2     | *         |
| 201       | 2   | 95m2 A T | E \$21m2 | 75m2      |
| 202       | 2   | 86m2     | 21m2     | 68m2      |
| 203       | 1   | 57m2     | 10m2     | *         |

# Floor plans