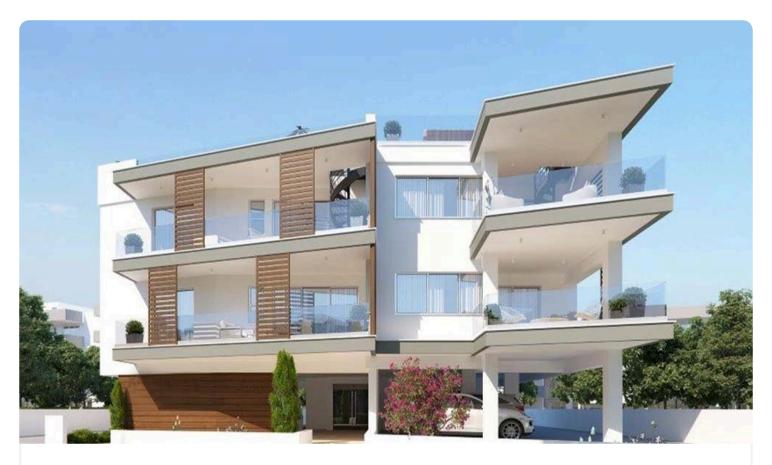

### 2 Bed Apartment in Strovolos

€210,000 +VAT

Strovolos - Stavrou, Strovolos, Nicosia

2 Bedrooms

1 Bathroom 86 m<sup>2</sup> Covered

#### Description

♦Internal Area 86m2

New build modern under construction 2-bedroom apartment located in the popular area of Strovolos.

-Privileged spot close to French Ambassador area.

Located near to many amenities such as supermarkets, schools, pharmacies and many other shops and services.

It consists of an open plan living room with kitchen, 2 comfortable bedrooms, the master bedroom with en suite bathroom, a comfortable full bathroom, large terraces, parking space and storage room on the ground floor.

Covered veranda 21 m<sup>2</sup> Parking spaces 2 Energy efficiency rating

ADDITIONALLY there is a stair on the covered veranda which leads at a large private roof garden with a storage space.

- -Modern construction of energy efficiency "A" with Thermal facade on the roof.
- High energy efficiency aluminum frames with double-glazing for better heat and sound insulation.
- Provision for electric heating and electric shutters. Provision for air conditioners.
- Solar water heater fully installed.
- Independent pipe in pipe hydraulic installation.
- Safety door.