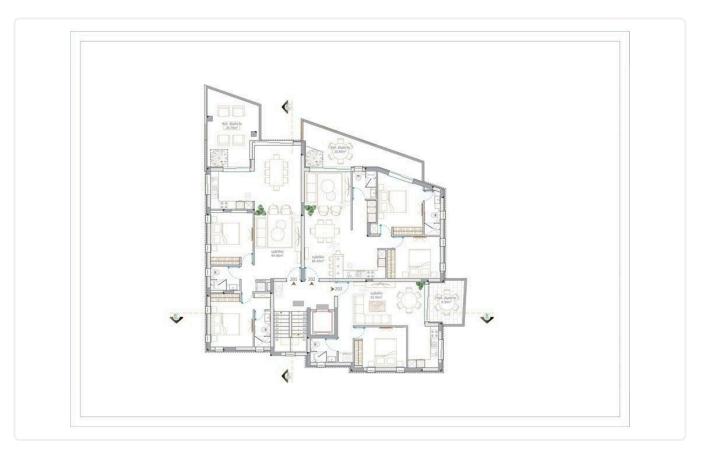

r electric heating and electric shutters. Provision for air conditioners.
- Solar water heater fully installed.
- Independent pipe in pipe hydraulic installation.
- Safety door.





### **Facilities**

✓ Aircondition · Provision

Heating · Central, Electric

✓ Parking · Covered

### **Features**

Luxury specifications

## Gallery







| Flat. No. | BED | COV.AREA | COV.VER  | ROOF GAR. |
|-----------|-----|----------|----------|-----------|
| 101       | 2   | 95m2     | 21m2     | *         |
| 102       | 2   | 86m2     | 21m2     | *         |
| 103       | 1   | 57m2     | 10m2     | *         |
| 201       | 2   | 95m2 A T | E \$21m2 | 75m2      |
| 202       | 2   | 86m2     | 21m2     | 68m2      |
| 203       | 1   | 57m2     | 10m2     | *         |





# Floor plans