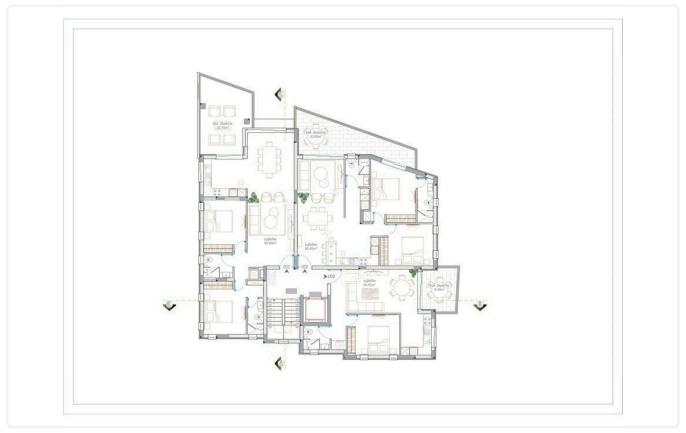

ion for electric heating and electric shutters. Provision for air conditioners.
- Solar water heater fully installed.
- Independent pipe in pipe hydraulic installation.
- Safety door.





### **Facilities**

✓ Aircondition · Provision

Heating · Central, Electric

✓ Parking · Covered

### **Features**

Luxury specifications

## Gallery







| Flat. No. | BED | COV.AREA | COV.VER  | ROOF GAR. |
|-----------|-----|----------|----------|-----------|
| 101       | 2   | 95m2     | 21m2     | *         |
| 102       | 2   | 86m2     | 21m2     | *         |
| 103       | 1   | 57m2     | 10m2     | *         |
| 201       | 2   | 95m2 A T | E \$21m2 | 75m2      |
| 202       | 2   | 86m2     | 21m2     | 68m2      |
| 203       | 1   | 57m2     | 10m2     | *         |





# Floor plans