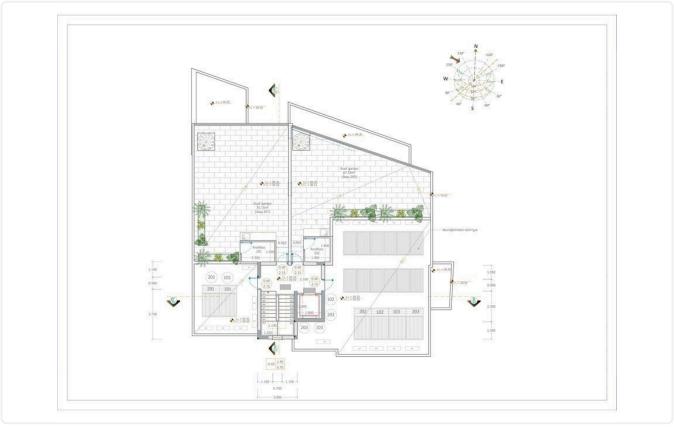

electric heating and electric shutters. Provision for air conditioners.
- Solar water heater fully installed.
- Independent pipe in pipe hydraulic installation.
- Safety door.





### **Facilities**

✓ Aircondition · Provision

Heating · Central, Electric

✓ Parking · Covered

### **Features**

Luxury specifications

## Gallery







| Flat. No. | BED | COV.AREA | COV.VER  | ROOF GAR. |
|-----------|-----|----------|----------|-----------|
| 101       | 2   | 95m2     | 21m2     | *         |
| 102       | 2   | 86m2     | 21m2     | *         |
| 103       | 1   | 57m2     | 10m2     | *         |
| 201       | 2   | 95m2 A T | E \$21m2 | 75m2      |
| 202       | 2   | 86m2     | 21m2     | 68m2      |
| 203       | 1   | 57m2     | 10m2     | *         |





# Floor plans