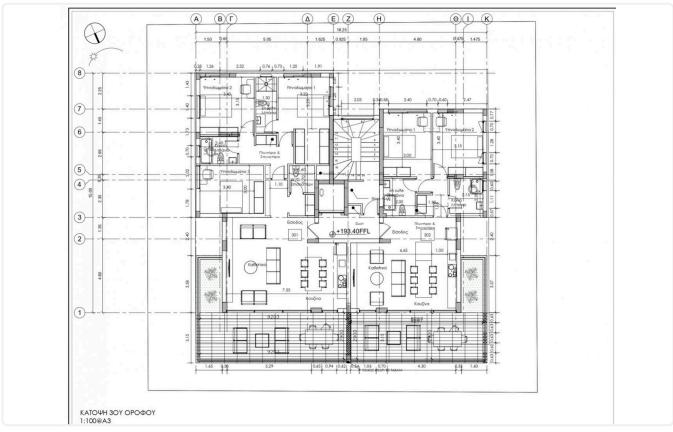

## Floor plans

# Gallery

| Flat | Floor | Beds | Bath | Internal<br>Area m2 | Covered<br>Verandas | Uncovered<br>Verandas | Communal* | Total<br>Area |
|------|-------|------|------|---------------------|---------------------|-----------------------|-----------|---------------|
| 1    | 101   | 3    | 3    | 102,30              | 48,30               | 0,00                  | 14,84     | 165,44        |
| 2    | 102   | 2    | 2    | 84,30               | 31,10               | 0,00                  | 11,38     | 126,78        |
| 3    | 201   | 3    | 3    | 117,20              | 32,60               | 0,00                  | 14,77     | 164,57        |
| 4    | 202   | 2    | 2    | 84,10               | 30,00               | 0,00                  | 11,25     | 125,35        |
| 5    | 301   | 3    | 3    | 117,20              | 32,60               | 0,00                  | 14,77     | 164,57        |
| 6    | 302   | 2    | 2    | 84,10               | 30,00               | 0,00                  | 11,25     | 125,35        |
| 7    | 401   | 2    | 2    | 82,30               | 22,80               | 43,20                 | 10,36     | 158,66        |
| 8    | 402   | 2    | 2    | 84,50               | 31,10               | 0,00                  | 11,39     | 126,99        |