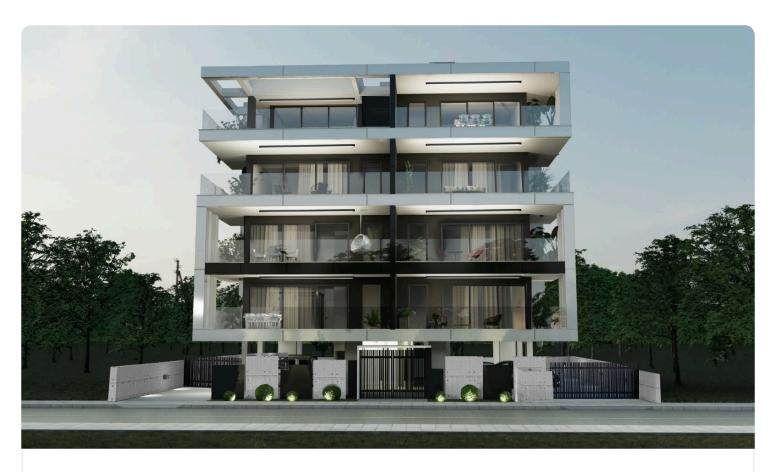

# 2 bed apartment in Dasoupoli

€249,000 +VAT

Strovolos - Dasoupolis, Strovolos, Nicosia

2 Bedrooms

2 Bathrooms

84.3 m<sup>2</sup> Covered

## Description

♦W/C: 2

♦Inter. Area: 84.30m2♦Cov. Ver: 31.10m2♦Solar Heating♦Double Glazing

♦Provision for A/C

◆Provision for C/H

◆Energy Efficiency "A"

Covered veranda 31.1 m<sup>2</sup>

Parking spaces 1