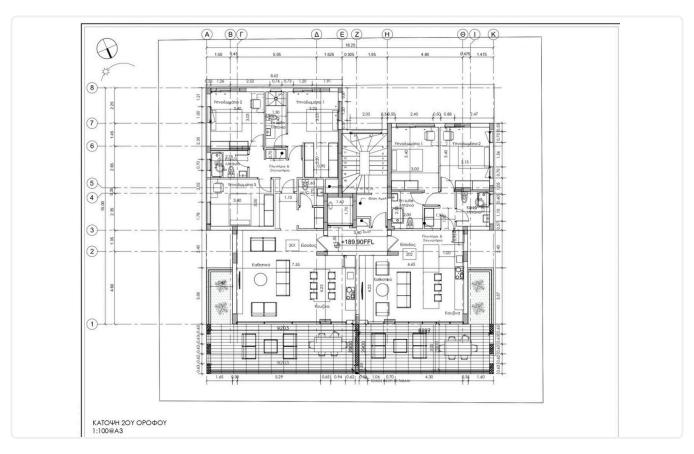

## Floor plans

# Gallery

| Flat | Floor | Beds | Bath | Internal<br>Area m2 | Covered<br>Verandas | Uncovered<br>Verandas | Communal* | Total<br>Area |
|------|-------|------|------|---------------------|---------------------|-----------------------|-----------|---------------|
| 1    | 101   | 3    | 3    | 102,30              | 48,30               | 0,00                  | 14,84     | 165,44        |
| 2    | 102   | 2    | 2    | 84,30               | 31,10               | 0,00                  | 11,38     | 126,78        |
| 3    | 201   | 3    | 3    | 117,20              | 32,60               | 0,00                  | 14,77     | 164,57        |
| 4    | 202   | 2    | 2    | 84,10               | 30,00               | 0,00                  | 11,25     | 125,35        |
| 5    | 301   | 3    | 3    | 117,20              | 32,60               | 0,00                  | 14,77     | 164,57        |
| 6    | 302   | 2    | 2    | 84,10               | 30,00               | 0,00                  | 11,25     | 125,35        |
| 7    | 401   | 2    | 2    | 82,30               | 22,80               | 43,20                 | 10,36     | 158,66        |
| 8    | 402   | 2    | 2    | 84,50               | 31,10               | 0,00                  | 11,39     | 126,99        |