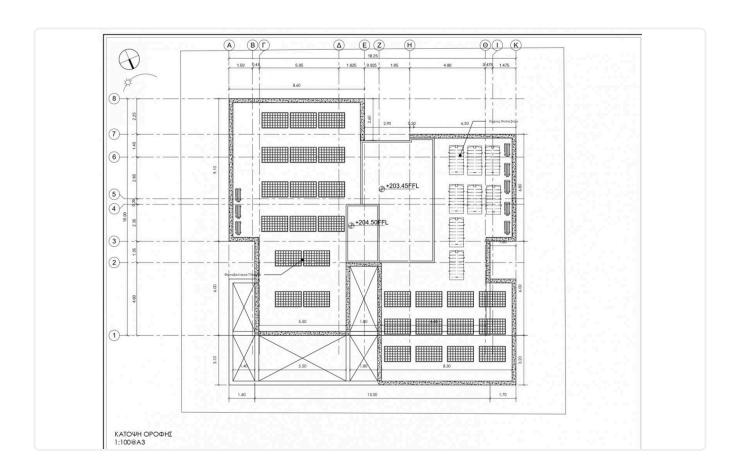

# Gallery

| Flat | Floor | Beds | Bath | Internal<br>Area m2 | Covered<br>Verandas | Uncovered<br>Verandas | Communal* | Total<br>Area |
|------|-------|------|------|---------------------|---------------------|-----------------------|-----------|---------------|
| 1    | 101   | 3    | 3    | 102,30              | 48,30               | 0,00                  | 14,84     | 165,44        |
| 2    | 102   | 2    | 2    | 84,30               | 31,10               | 0,00                  | 11,38     | 126,78        |
| 3    | 201   | 3    | 3    | 117,20              | 32,60               | 0,00                  | 14,77     | 164,57        |
| 4    | 202   | 2    | 2    | 84,10               | 30,00               | 0,00                  | 11,25     | 125,35        |
| 5    | 301   | 3    | 3    | 117,20              | 32,60               | 0,00                  | 14,77     | 164,57        |
| 6    | 302   | 2    | 2    | 84,10               | 30,00               | 0,00                  | 11,25     | 125,35        |
| 7    | 401   | 2    | 2    | 82,30               | 22,80               | 43,20                 | 10,36     | 158,66        |
| 8    | 402   | 2    | 2    | 84,50               | 31,10               | 0,00                  | 11,39     | 126,99        |

## Floor plans