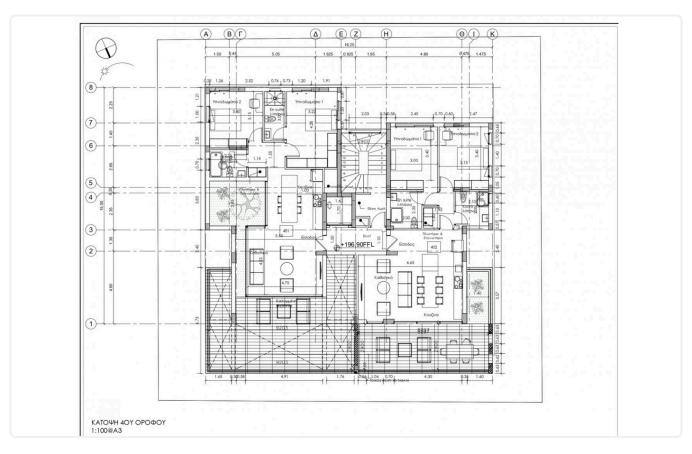

## Floor plans

# Gallery

| Flat | Floor | Beds | Bath | Internal<br>Area m2 | Covered<br>Verandas | Uncovered<br>Verandas | Communal* | Total<br>Area |
|------|-------|------|------|---------------------|---------------------|-----------------------|-----------|---------------|
| 1    | 101   | 3    | 3    | 102,30              | 48,30               | 0,00                  | 14,84     | 165,44        |
| 2    | 102   | 2    | 2    | 84,30               | 31,10               | 0,00                  | 11,38     | 126,78        |
| 3    | 201   | 3    | 3    | 117,20              | 32,60               | 0,00                  | 14,77     | 164,57        |
| 4    | 202   | 2    | 2    | 84,10               | 30,00               | 0,00                  | 11,25     | 125,35        |
| 5    | 301   | 3    | 3    | 117,20              | 32,60               | 0,00                  | 14,77     | 164,57        |
| 6    | 302   | 2    | 2    | 84,10               | 30,00               | 0,00                  | 11,25     | 125,35        |
| 7    | 401   | 2    | 2    | 82,30               | 22,80               | 43,20                 | 10,36     | 158,66        |
| 8    | 402   | 2    | 2    | 84,50               | 31,10               | 0,00                  | 11,39     | 126,99        |