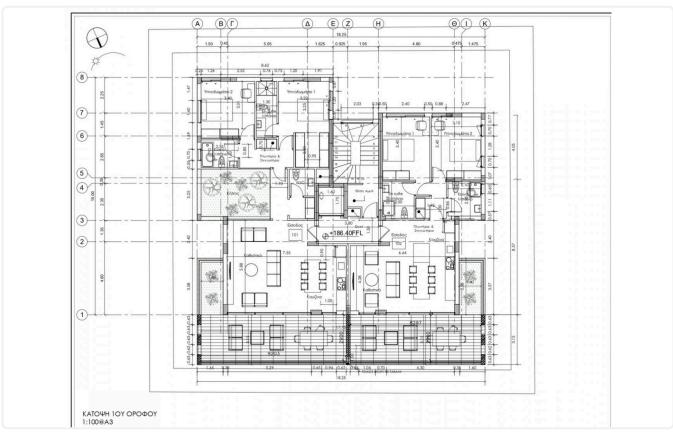

## Floor plans

# Gallery

| Flat | Floor | Beds | Bath | Internal<br>Area m2 | Covered<br>Verandas | Uncovered<br>Verandas | Communal* | Total<br>Area |
|------|-------|------|------|---------------------|---------------------|-----------------------|-----------|---------------|
| 1    | 101   | 3    | 3    | 102,30              | 48,30               | 0,00                  | 14,84     | 165,44        |
| 2    | 102   | 2    | 2    | 84,30               | 31,10               | 0,00                  | 11,38     | 126,78        |
| 3    | 201   | 3    | 3    | 117,20              | 32,60               | 0,00                  | 14,77     | 164,57        |
| 4    | 202   | 2    | 2    | 84,10               | 30,00               | 0,00                  | 11,25     | 125,35        |
| 5    | 301   | 3    | 3    | 117,20              | 32,60               | 0,00                  | 14,77     | 164,57        |
| 6    | 302   | 2    | 2    | 84,10               | 30,00               | 0,00                  | 11,25     | 125,35        |
| 7    | 401   | 2    | 2    | 82,30               | 22,80               | 43,20                 | 10,36     | 158,66        |
| 8    | 402   | 2    | 2    | 84,50               | 31,10               | 0,00                  | 11,39     | 126,99        |