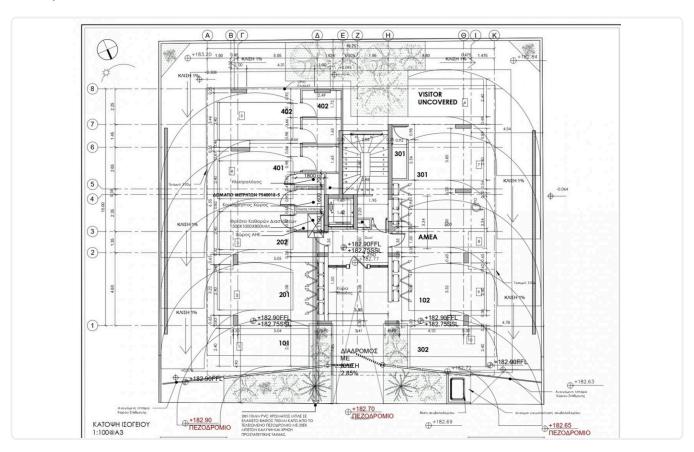

## Floor plans

# Gallery

| Flat | Floor | Beds | Bath | Internal<br>Area m2 | Covered<br>Verandas | Uncovered<br>Verandas | Communal* | Total<br>Area |
|------|-------|------|------|---------------------|---------------------|-----------------------|-----------|---------------|
| 1    | 101   | 3    | 3    | 102,30              | 48,30               | 0,00                  | 14,84     | 165,44        |
| 2    | 102   | 2    | 2    | 84,30               | 31,10               | 0,00                  | 11,38     | 126,78        |
| 3    | 201   | 3    | 3    | 117,20              | 32,60               | 0,00                  | 14,77     | 164,57        |
| 4    | 202   | 2    | 2    | 84,10               | 30,00               | 0,00                  | 11,25     | 125,35        |
| 5    | 301   | 3    | 3    | 117,20              | 32,60               | 0,00                  | 14,77     | 164,57        |
| 6    | 302   | 2    | 2    | 84,10               | 30,00               | 0,00                  | 11,25     | 125,35        |
| 7    | 401   | 2    | 2    | 82,30               | 22,80               | 43,20                 | 10,36     | 158,66        |
| 8    | 402   | 2    | 2    | 84,50               | 31,10               | 0,00                  | 11,39     | 126,99        |