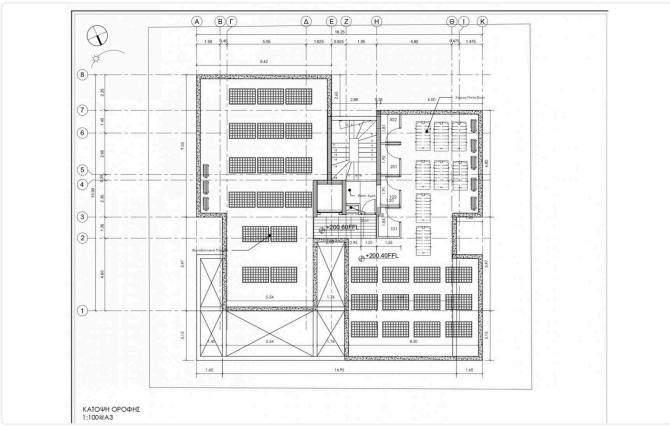

3    | 201   | 3    | 3    | 117,20              | 32,60               | 0,00                  | 14,77     | 164,57        |
| 4    | 202   | 2    | 2    | 84,10               | 30,00               | 0,00                  | 11,25     | 125,35        |
| 5    | 301   | 3    | 3    | 117,20              | 32,60               | 0,00                  | 14,77     | 164,57        |
| 6    | 302   | 2    | 2    | 84,10               | 30,00               | 0,00                  | 11,25     | 125,35        |
| 7    | 401   | 2    | 2    | 82,30               | 22,80               | 43,20                 | 10,36     | 158,66        |
| 8    | 402   | 2    | 2    | 84,50               | 31,10               | 0,00                  | 11,39     | 126,99        |





## Floor plans