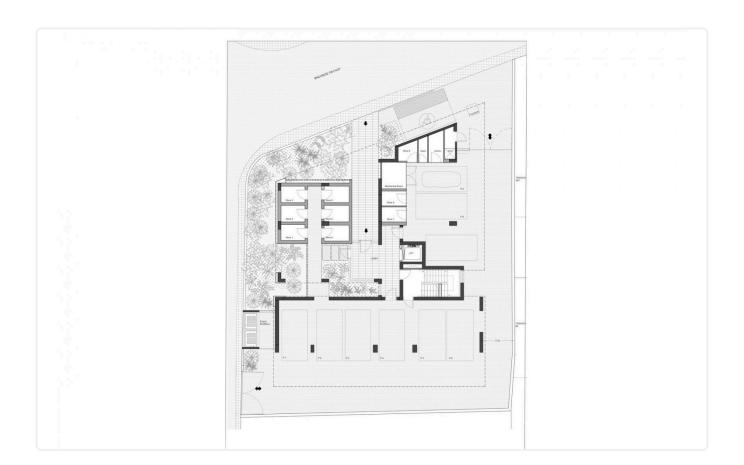

| 103    | FIRST  | 117              | 26,5               | 10,5               | 3        | 10             |
| 201    | SECOND | 89               | 15                 | 13,5               | 2        | 8              |
| 202    | SECOND | 89               | 13                 | 4,5                | 2        | 8              |
| 203    | SECOND | 117              | 26,5               | 10,5               | 3        | 10             |
| 301    | THIRD  | 89               | 15                 | 13,5               | 2        | 7              |
| 302    | THIRD  | 89               | 13                 | 4,5                | 2        | 7              |
| 303    | THIRD  | 121              | 26                 | 10,5               | 3        | 9              |





# Floor plans