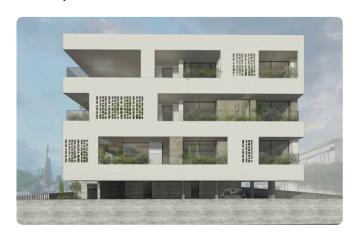

#### Description

- ♦Internal Area 89m2

- Covered Parking

The Project consists of 9 apartments and is located in a serene residential area in Nicosia. The site is fronted by two roads to the North and West, allowing all the apartments to have street facing verandas. The development comprises of three typical floors, each accommodating two 2-bedroom and one 3-bedroom apartments. The Building is articulated in three vertical volumes which are vividly separated between them, thus optimizing the privacy of each apartment. Nonetheless, the architectural approach enhances a continuity and kinetic expression between the three volumes, creating an interplay of the façade with the

Covered veranda 15 m<sup>2</sup>

Parking spaces 1

Energy efficiency rating A

planters, the verandas and the windows. These elements, also act as a series of layers creating exposed and private moments.