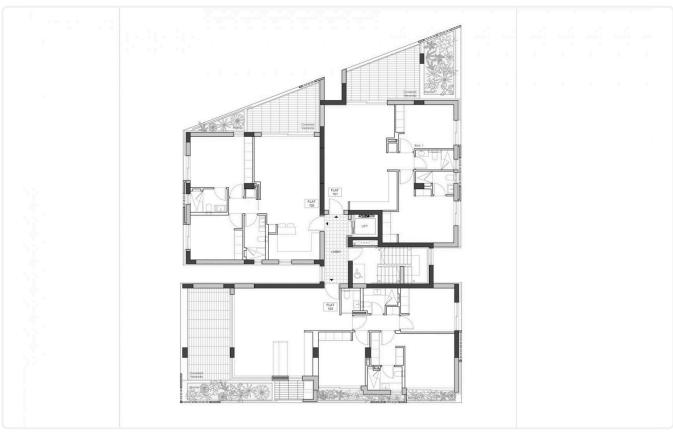

# Floor plans

# Gallery

| PT NUM | FLOOR  | INTERNAL<br>AREA | COVERED<br>VERANDA | COVERED<br>PLANTER | BEDROOMS | COMMO!<br>AREA |
|--------|--------|------------------|--------------------|--------------------|----------|----------------|
| 101    | FIRST  | 89               | 15                 | 13,5               | 2        | 8              |
| 102    | FIRST  | 89               | 13                 | 4,5                | 2        | 8              |
| 103    | FIRST  | 117              | 26,5               | 10,5               | 3        | 10             |
| 201    | SECOND | 89               | 15                 | 13,5               | 2        | 8              |
| 202    | SECOND | 89               | 13                 | 4,5                | 2        | 8              |
| 203    | SECOND | 117              | 26,5               | 10,5               | 3        | 10             |
| 301    | THIRD  | 89               | 15                 | 13,5               | 2        | 7              |
| 302    | THIRD  | 89               | 13                 | 4,5                | 2        | 7              |
| 303    | THIRD  | 121              | 26                 | 10,5               | 3        | 9              |