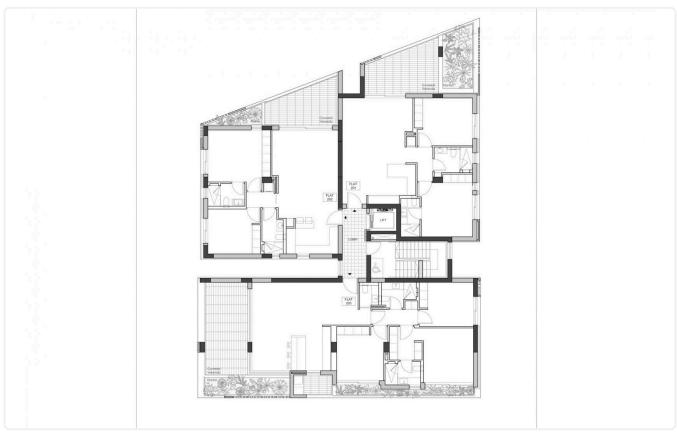

# Gallery

| PT NUM | FLOOR  | INTERNAL<br>AREA | COVERED<br>VERANDA | COVERED<br>PLANTER | BEDROOMS | COMMO!<br>AREA |
|--------|--------|------------------|--------------------|--------------------|----------|----------------|
| 101    | FIRST  | 89               | 15                 | 13,5               | 2        | 8              |
| 102    | FIRST  | 89               | 13                 | 4,5                | 2        | 8              |
| 103    | FIRST  | 117              | 26,5               | 10,5               | 3        | 10             |
| 201    | SECOND | 89               | 15                 | 13,5               | 2        | 8              |
| 202    | SECOND | 89               | 13                 | 4,5                | 2        | 8              |
| 203    | SECOND | 117              | 26,5               | 10,5               | 3        | 10             |
| 301    | THIRD  | 89               | 15                 | 13,5               | 2        | 7              |
| 302    | THIRD  | 89               | 13                 | 4,5                | 2        | 7              |
| 303    | THIRD  | 121              | 26                 | 10,5               | 3        | 9              |

# Floor plans