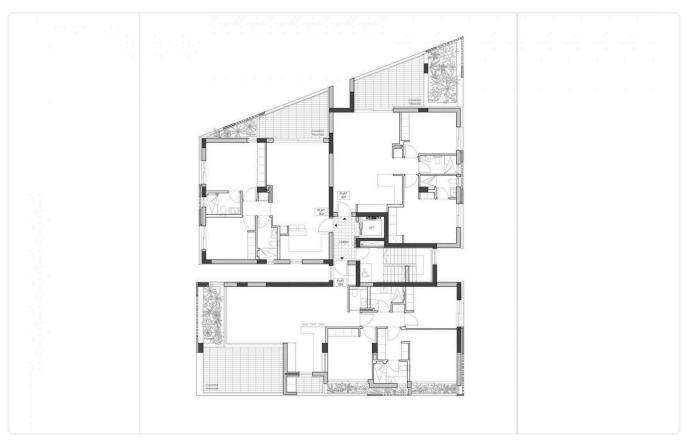

# Floor plans

# Gallery

| PT NUM | FLOOR  | INTERNAL<br>AREA | COVERED<br>VERANDA | COVERED<br>PLANTER | BEDROOMS | COMMO!<br>AREA |
|--------|--------|------------------|--------------------|--------------------|----------|----------------|
| 101    | FIRST  | 89               | 15                 | 13,5               | 2        | 8              |
| 102    | FIRST  | 89               | 13                 | 4,5                | 2        | 8              |
| 103    | FIRST  | 117              | 26,5               | 10,5               | 3        | 10             |
| 201    | SECOND | 89               | 15                 | 13,5               | 2        | 8              |
| 202    | SECOND | 89               | 13                 | 4,5                | 2        | 8              |
| 203    | SECOND | 117              | 26,5               | 10,5               | 3        | 10             |
| 301    | THIRD  | 89               | 15                 | 13,5               | 2        | 7              |
| 302    | THIRD  | 89               | 13                 | 4,5                | 2        | 7              |
| 303    | THIRD  | 121              | 26                 | 10,5               | 3        | 9              |