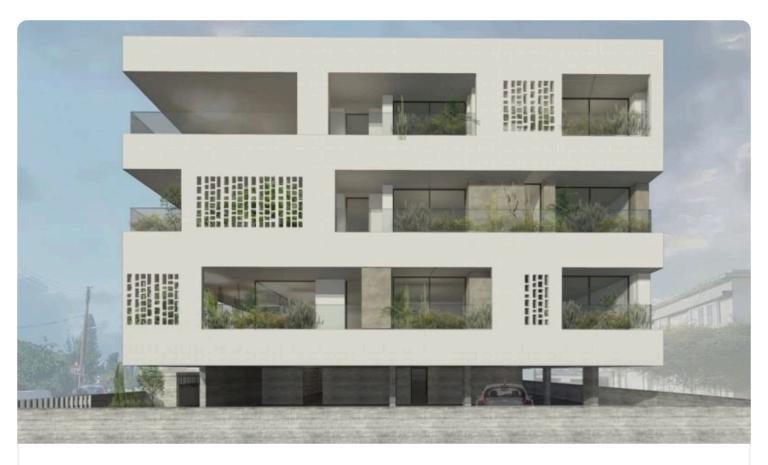

#### Description

- ♦Internal Area 89m2

- Covered Parking

The Project consists of 9 apartments and is located in a serene residential area in Nicosia. The site is fronted by two roads to the North and West, allowing all the apartments to have street facing verandas. The development comprises of three typical floors, each accommodating two 2-bedroom and one 3-bedroom apartments. The Building is articulated in three vertical volumes which are vividly separated between them, thus optimizing the privacy of each apartment. Nonetheless, the architectural approach enhances a continuity and kinetic expression between the three volumes, creating an interplay of the façade with the

Covered veranda 15 m<sup>2</sup>

Parking spaces 1

Energy efficiency rating A

planters, the verandas and the windows. These elements, also act as a series of layers creating exposed and private moments.