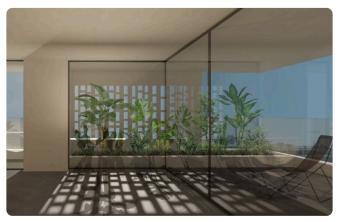

#### Description

- ♦Internal Area 89m2

- Covered Parking

The Project consists of 9 apartments and is located in a serene residential area in Nicosia. The site is fronted by two roads to the North and West, allowing all the apartments to have street facing verandas. The development comprises of three typical floors, each accommodating two 2-bedroom and one 3-bedroom apartments. The Building is articulated in three vertical volumes which are vividly separated between them, thus optimizing the privacy of each apartment. Nonetheless, the architectural approach enhances a continuity and kinetic expression between the three volumes, creating an interplay of the façade with the

Covered veranda 15 m<sup>2</sup>

Parking spaces 1

Energy efficiency rating A

planters, the verandas and the windows. These elements, also act as a series of layers creating exposed and private moments.