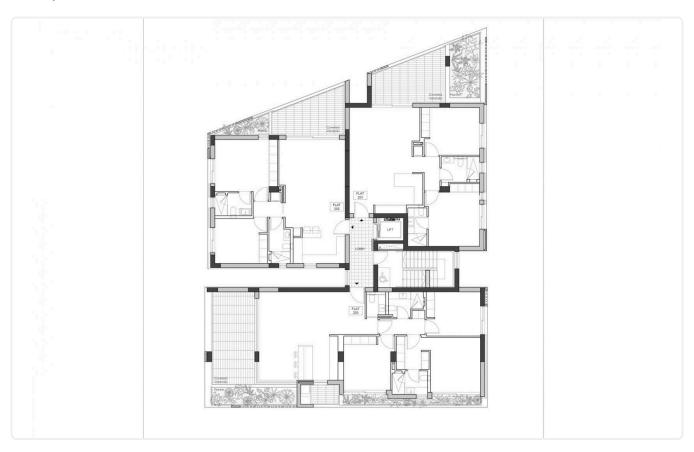

# Floor plans

# Gallery

| PT NUM | FLOOR  | INTERNAL<br>AREA | COVERED<br>VERANDA | COVERED<br>PLANTER | BEDROOMS | COMMO!<br>AREA |
|--------|--------|------------------|--------------------|--------------------|----------|----------------|
| 101    | FIRST  | 89               | 15                 | 13,5               | 2        | 8              |
| 102    | FIRST  | 89               | 13                 | 4,5                | 2        | 8              |
| 103    | FIRST  | 117              | 26,5               | 10,5               | 3        | 10             |
| 201    | SECOND | 89               | 15                 | 13,5               | 2        | 8              |
| 202    | SECOND | 89               | 13                 | 4,5                | 2        | 8              |
| 203    | SECOND | 117              | 26,5               | 10,5               | 3        | 10             |
| 301    | THIRD  | 89               | 15                 | 13,5               | 2        | 7              |
| 302    | THIRD  | 89               | 13                 | 4,5                | 2        | 7              |
| 303    | THIRD  | 121              | 26                 | 10,5               | 3        | 9              |