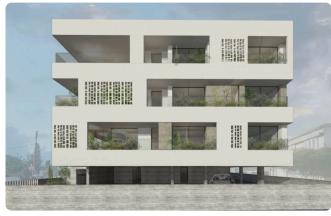

#### Description

- ♦Internal Area 89m2

- Covered Parking

The Project consists of 9 apartments and is located in a serene residential area in Nicosia. The site is fronted by two roads to the North and West, allowing all the apartments to have street facing verandas. The development comprises of three typical floors, each accommodating two 2-bedroom and one 3-bedroom apartments. The Building is articulated in three vertical volumes which are vividly separated between them, thus optimizing the privacy of each apartment. Nonetheless, the architectural approach enhances a continuity and kinetic expression between the three volumes, creating an interplay of the façade with the

Covered veranda 15 m<sup>2</sup>

Parking spaces 1

Energy efficiency rating A

planters, the verandas and the windows. These elements, also act as a series of layers creating exposed and private moments.