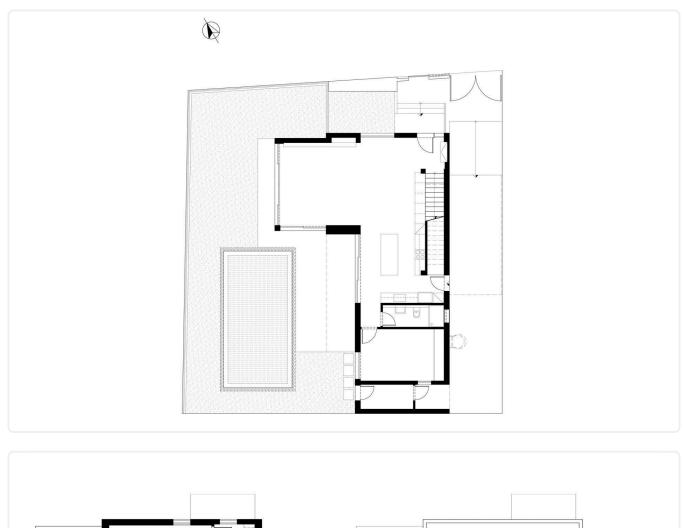

#### Description

4 Bedrooms
3 W/C
Internal Area 199m2
Covered Verandas 10m2
Yard 211m2
Covered Parking 2
Plot 362m2

Homes consists of 4 independent houses with "smart" design, which provides comfort, privacy and a pleasant living environment.

3 Bathrooms

199 m<sup>2</sup> Covered

| Plot                     | 362 m²             |
|--------------------------|--------------------|
| Covered veranda          | 10 m²              |
| Garden                   | 211 m <sup>2</sup> |
| Parking spaces           | 1                  |
| Energy efficiency rating | Α                  |

# Floor plans