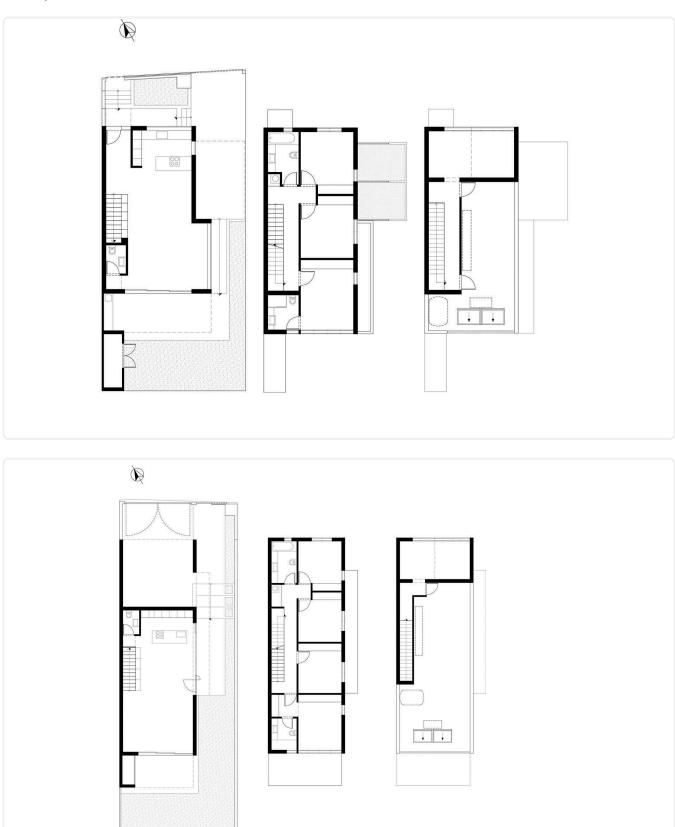

# Floor plans

Houses have a flexible design with a choice off three- or fourbedroom layouts as well as an attic.

Finally, both the orientation of the units and their positioning in relation to the public road, the road impasse, the pedestrian street and the public green space were thoroughly taken into consideration to ensure the well-being of the owners.