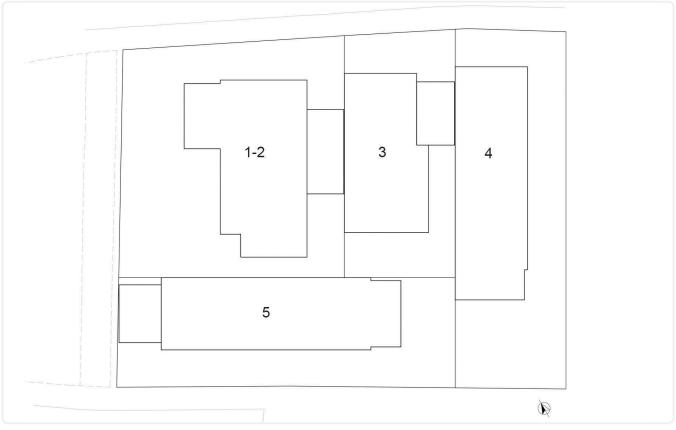

### Gallery

| IOUSE | PLOT | INTERNAL<br>AREA | COVERED<br>VERANDA | OUTSIDE<br>YARD | COMMENTS                       | BED/RMS &<br>OFFICE | COVERED PARKIN<br>/ TOTAL PARKIN<br>AREA |
|-------|------|------------------|--------------------|-----------------|--------------------------------|---------------------|------------------------------------------|
| K1/K2 | 362  | 199              | 10                 | 211             | No attic                       | 4                   | 21/30                                    |
| К3    | 187  | 179              | 15                 | 62              | attic area<br>included-29sg.m. | 4                   | 16/28                                    |
| K4    | 273  | 195              | 12                 | 129             | attic area<br>included-24sq.m. | 4                   | 32/48                                    |
| K5    | 254  | 185              | 12                 | 99              | No attic                       | 4                   | 27/52                                    |