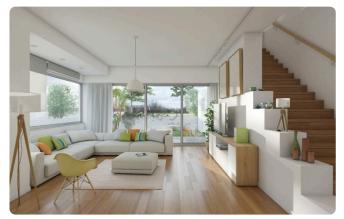

#### Description

4 Bedrooms
3 W/C
Internal Area 199m2
Covered Verandas 10m2
Yard 211m2
Covered Parking 2
Plot 362m2

Homes consists of 4 independent houses with "smart" design, which provides comfort, privacy and a pleasant living environment.

The owner enjoys a nice and pleasant environment with large openings, which offer direct sunlight and cross ventilation to all areas, and provide access to the covered terrace and courtyard.

The "smart" and quality construction materials and the high energy efficiency of the shell, ensure low operating costs, but also the minimum possible maintenance costs.