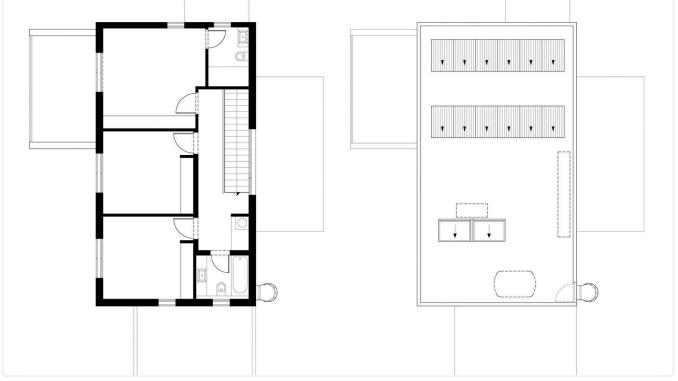

#### Description

4 Bedrooms
3 W/C
Internal Area 199m2
Covered Verandas 10m2
Yard 211m2
Covered Parking 2
Plot 362m2

Homes consists of 4 independent houses with "smart" design, which provides comfort, privacy and a pleasant living environment.

3 Bathrooms

199 m<sup>2</sup> Covered

| Plot                     | 362 m²             |
|--------------------------|--------------------|
| Covered veranda          | 10 m²              |
| Garden                   | 211 m <sup>2</sup> |
| Parking spaces           | 1                  |
| Energy efficiency rating | Α                  |

# Floor plans