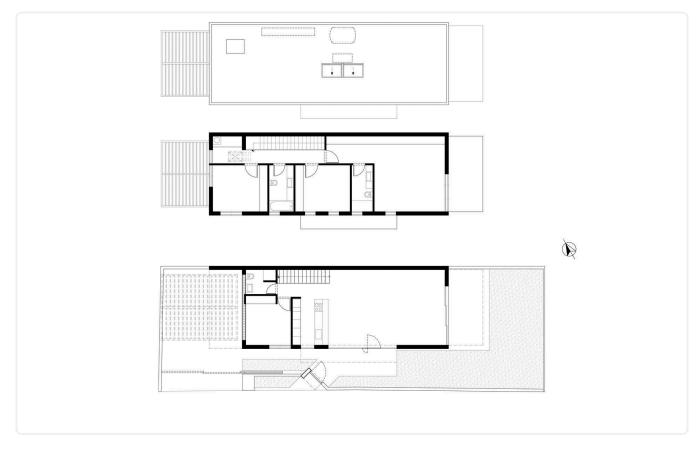

# Floor plans

Houses have a flexible design with a choice off three- or fourbedroom layouts as well as an attic.

Finally, both the orientation of the units and their positioning in relation to the public road, the road impasse, the pedestrian street and the public green space were thoroughly taken into consideration to ensure the well-being of the owners.