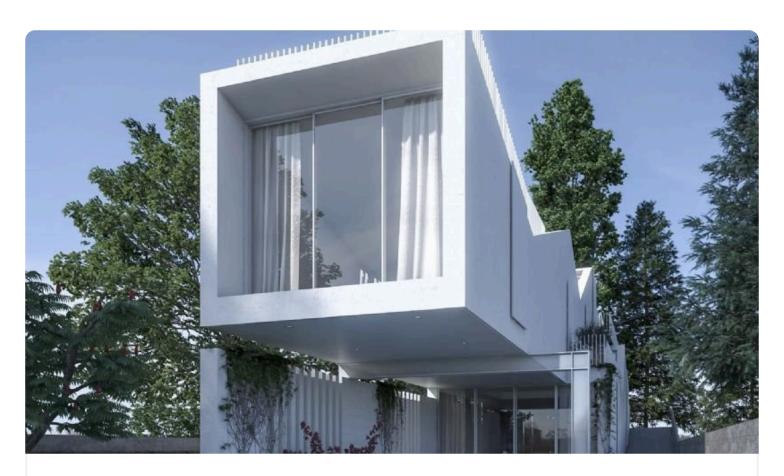

### Description

??4 Bedrooms ??3 W/C ??Internal Area 186m2 ??Covered Verandas 9m2 ??Yard 187m2 ??Covered Parking 2 ??Plot 408m2 ??Near to Park ??A/C ??Underfloor Heating

The incessant quest for new housing typologies that respond to the ever-changing social needs, the climatic conditions and the vital issue of energy has urged us to seek innovative living proposals. The project endeavours to explore a new housing typology, one that will eventually enrich housing options currently on hand.

The proposed project is situated in upcoming area of Nicosia. The project consists of 10 independent houses, with each house claiming distinct individuality through the use of different materials.

Two main parameters have determined the design which carefully 'sculpts' spaces and structures: provision of substantial open space for outdoor activities, and maximum Southern exposure. This specific objective has prompted the introduction of a system of skylights that provide all spaces with controlled South light and cross ventilation. The system also succeeds in offering covered and uncovered outdoor spaces across all levels, culminating to a sculpted 'emancipated' roof garden with unobstructed view.