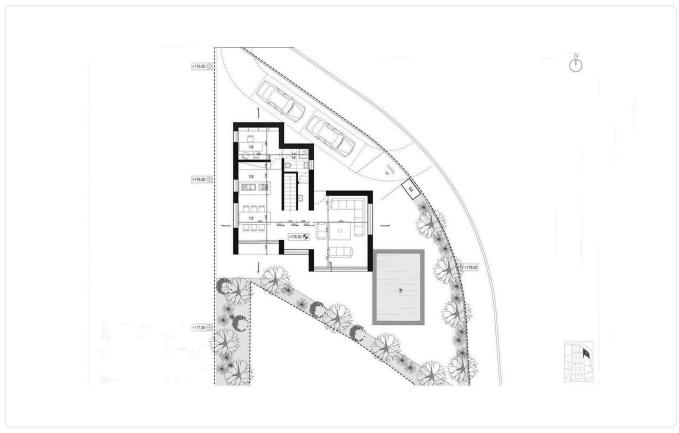

surized water system ✓ Sound insulation ✓ Thermal insulation

# Gallery













|        |     |     | AREA | VERANDA | YARD |   |   | SPACE |
|--------|-----|-----|------|---------|------|---|---|-------|
| K01    | 0+1 | 540 | 204  | 12      | 215  | 4 | 0 | 2     |
| K02, 3 | 0+1 | 713 | 249  | 20      | 370  | 4 | 0 | 2     |
| K04    | 0+1 | 376 | 175  | 21      | 196  | 4 | 0 | 2     |
| K05    | 0+1 | 410 | 204  | 15      | 155  | 4 | 0 | 2     |
| K06    | 0+1 | 409 | 186  | 9       | 187  | 4 | 0 | 2     |
| K07    | 0+1 | 411 | 200  | 15      | 183  | 4 | 0 | 2     |
| K08    | 0+1 | 410 | 210  | 16      | 159  | 4 | 0 | 2     |
| K09    | 0+1 | 408 | 186  | 9       | 187  | 4 | 0 | 2     |
| K10    | 0+1 | 408 | 200  | 16      | 158  | 4 | 0 | 2     |





# Floor plans