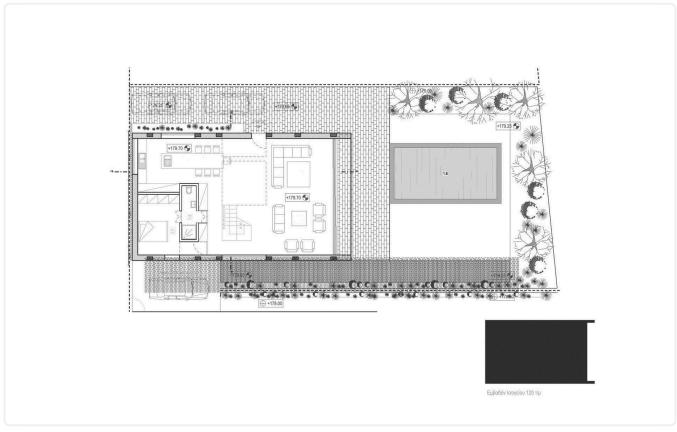

# Floor plans

| Plot                     | 408 m² |
|--------------------------|--------|
| Covered veranda          | 9 m²   |
| Garden                   | 187 m² |
| Parking spaces           | 1      |
| Energy efficiency rating | Α      |