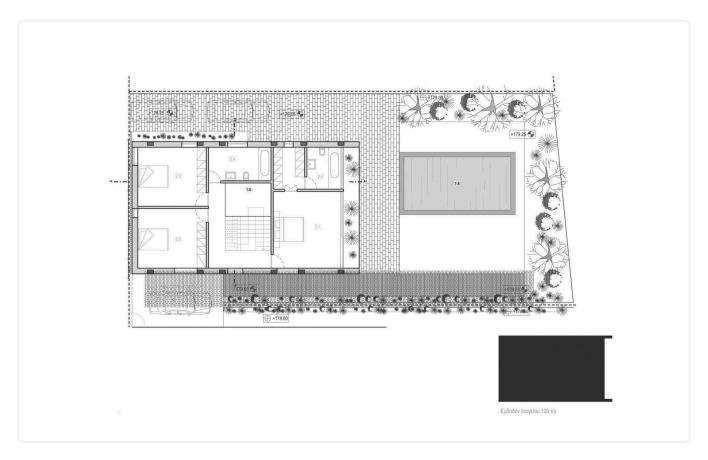

# Floor plans

| Plot                     | 408 m² |
|--------------------------|--------|
| Covered veranda          | 9 m²   |
| Garden                   | 187 m² |
| Parking spaces           | 1      |
| Energy efficiency rating | Α      |