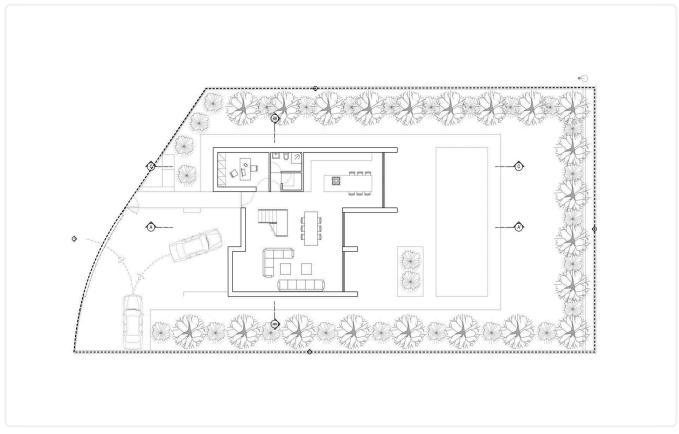

l insulation

# Gallery













|        |     |     | AREA | VERANDA | YARD |   |   | SPACE |
|--------|-----|-----|------|---------|------|---|---|-------|
| K01    | 0+1 | 540 | 204  | 12      | 215  | 4 | 0 | 2     |
| K02, 3 | 0+1 | 713 | 249  | 20      | 370  | 4 | 0 | 2     |
| K04    | 0+1 | 376 | 175  | 21      | 196  | 4 | 0 | 2     |
| K05    | 0+1 | 410 | 204  | 15      | 155  | 4 | 0 | 2     |
| K06    | 0+1 | 409 | 186  | 9       | 187  | 4 | 0 | 2     |
| K07    | 0+1 | 411 | 200  | 15      | 183  | 4 | 0 | 2     |
| K08    | 0+1 | 410 | 210  | 16      | 159  | 4 | 0 | 2     |
| K09    | 0+1 | 408 | 186  | 9       | 187  | 4 | 0 | 2     |
| K10    | 0+1 | 408 | 200  | 16      | 158  | 4 | 0 | 2     |





# Floor plans