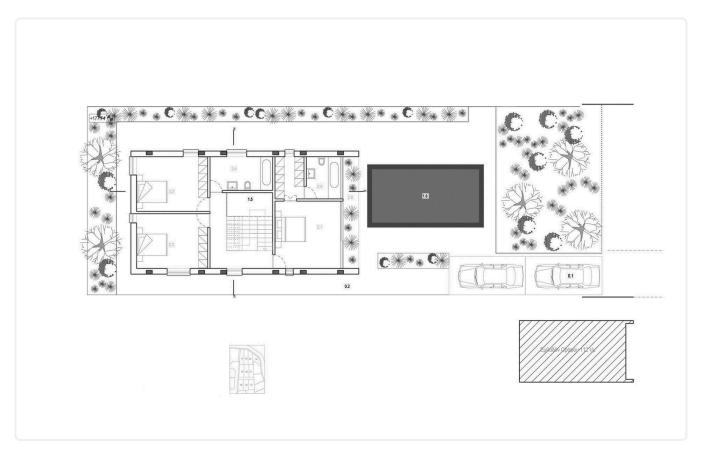

# Floor plans

### Description

??4 Bedrooms ??3 W/C ??Internal Area 186m2 ??Covered Verandas 9m2 ??Yard 187m2 ??Covered Parking 2 ??Plot 408m2 ??Near to Park ??A/C ??Underfloor Heating

The incessant quest for new housing typologies that respond to the ever-changing social needs, the climatic conditions and the vital issue of energy has urged us to seek innovative living proposals. The project endeavours to explore a new housing typology, one that will eventually enrich housing options currently on hand.