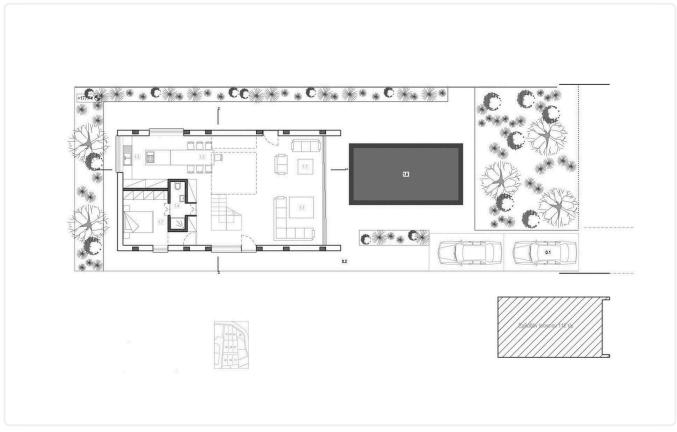

# Floor plans

### Description

??4 Bedrooms ??3 W/C ??Internal Area 186m2 ??Covered Verandas 9m2 ??Yard 187m2 ??Covered Parking 2 ??Plot 408m2 ??Near to Park ??A/C ??Underfloor Heating

The incessant quest for new housing typologies that respond to the ever-changing social needs, the climatic conditions and the vital issue of energy has urged us to seek innovative living proposals. The project endeavours to explore a new housing typology, one that will eventually enrich housing options currently on hand.