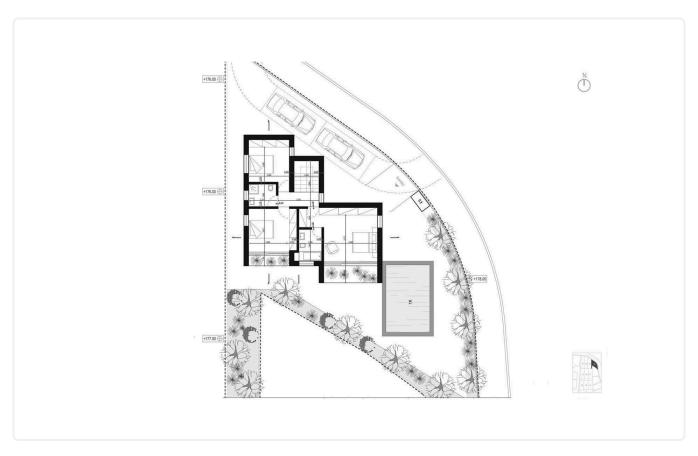

d water system ✓ Sound insulation ✓ Thermal insulation

# Gallery













|        |     |     | AREA | VERANDA | YARD |   |   | SPACE |
|--------|-----|-----|------|---------|------|---|---|-------|
| K01    | 0+1 | 540 | 204  | 12      | 215  | 4 | 0 | 2     |
| K02, 3 | 0+1 | 713 | 249  | 20      | 370  | 4 | 0 | 2     |
| K04    | 0+1 | 376 | 175  | 21      | 196  | 4 | 0 | 2     |
| K05    | 0+1 | 410 | 204  | 15      | 155  | 4 | 0 | 2     |
| K06    | 0+1 | 409 | 186  | 9       | 187  | 4 | 0 | 2     |
| K07    | 0+1 | 411 | 200  | 15      | 183  | 4 | 0 | 2     |
| K08    | 0+1 | 410 | 210  | 16      | 159  | 4 | 0 | 2     |
| K09    | 0+1 | 408 | 186  | 9       | 187  | 4 | 0 | 2     |
| K10    | 0+1 | 408 | 200  | 16      | 158  | 4 | 0 | 2     |





# Floor plans