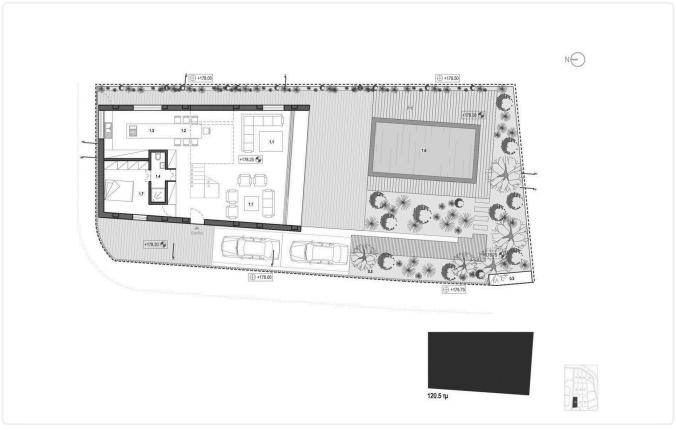

# Floor plans

| Plot                     | 408 m² |
|--------------------------|--------|
| Covered veranda          | 9 m²   |
| Garden                   | 187 m² |
| Parking spaces           | 1      |
| Energy efficiency rating | Α      |