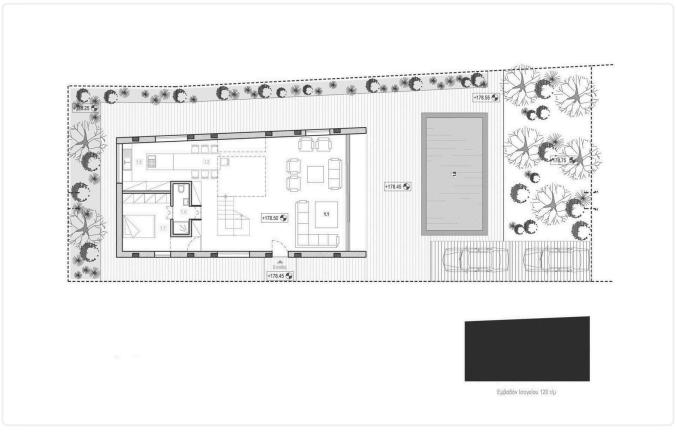

# Floor plans

### Description

??4 Bedrooms ??3 W/C ??Internal Area 186m2 ??Covered Verandas 9m2 ??Yard 187m2 ??Covered Parking 2 ??Plot 408m2 ??Near to Park ??A/C ??Underfloor Heating

The incessant quest for new housing typologies that respond to the ever-changing social needs, the climatic conditions and the vital issue of energy has urged us to seek innovative living proposals. The project endeavours to explore a new housing typology, one that will eventually enrich housing options currently on hand.