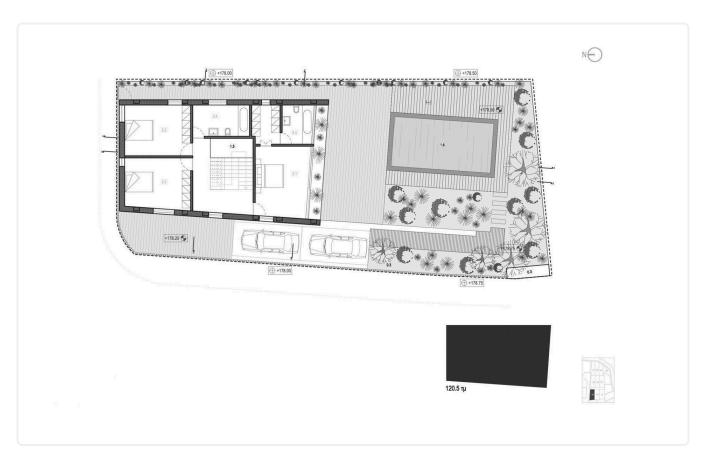

# Floor plans

| Plot                     | 408 m² |
|--------------------------|--------|
| Covered veranda          | 9 m²   |
| Garden                   | 187 m² |
| Parking spaces           | 1      |
| Energy efficiency rating | Α      |