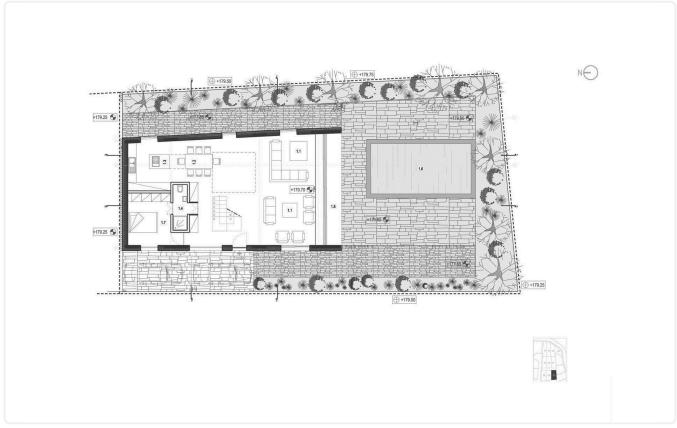

✓ Thermal insulation

# Gallery













|        |     |     | AREA | VERANDA | YARD |   |   | SPACE |
|--------|-----|-----|------|---------|------|---|---|-------|
| K01    | 0+1 | 540 | 204  | 12      | 215  | 4 | 0 | 2     |
| K02, 3 | 0+1 | 713 | 249  | 20      | 370  | 4 | 0 | 2     |
| K04    | 0+1 | 376 | 175  | 21      | 196  | 4 | 0 | 2     |
| K05    | 0+1 | 410 | 204  | 15      | 155  | 4 | 0 | 2     |
| K06    | 0+1 | 409 | 186  | 9       | 187  | 4 | 0 | 2     |
| K07    | 0+1 | 411 | 200  | 15      | 183  | 4 | 0 | 2     |
| K08    | 0+1 | 410 | 210  | 16      | 159  | 4 | 0 | 2     |
| K09    | 0+1 | 408 | 186  | 9       | 187  | 4 | 0 | 2     |
| K10    | 0+1 | 408 | 200  | 16      | 158  | 4 | 0 | 2     |





# Floor plans