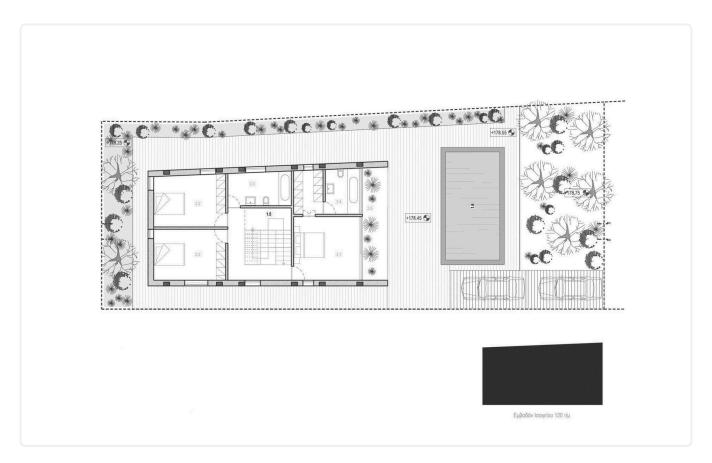

# Floor plans

### Description

??4 Bedrooms ??3 W/C ??Internal Area 186m2 ??Covered Verandas 9m2 ??Yard 187m2 ??Covered Parking 2 ??Plot 408m2 ??Near to Park ??A/C ??Underfloor Heating

The incessant quest for new housing typologies that respond to the ever-changing social needs, the climatic conditions and the vital issue of energy has urged us to seek innovative living proposals. The project endeavours to explore a new housing typology, one that will eventually enrich housing options currently on hand.