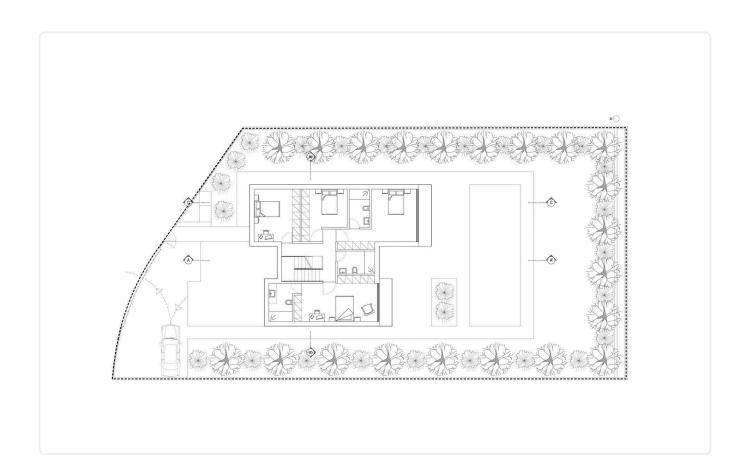

lation

# Gallery













|        |     |     | AREA | VERANDA | YARD |   |   | SPACE |
|--------|-----|-----|------|---------|------|---|---|-------|
| K01    | 0+1 | 540 | 204  | 12      | 215  | 4 | 0 | 2     |
| K02, 3 | 0+1 | 713 | 249  | 20      | 370  | 4 | 0 | 2     |
| K04    | 0+1 | 376 | 175  | 21      | 196  | 4 | 0 | 2     |
| K05    | 0+1 | 410 | 204  | 15      | 155  | 4 | 0 | 2     |
| K06    | 0+1 | 409 | 186  | 9       | 187  | 4 | 0 | 2     |
| K07    | 0+1 | 411 | 200  | 15      | 183  | 4 | 0 | 2     |
| K08    | 0+1 | 410 | 210  | 16      | 159  | 4 | 0 | 2     |
| K09    | 0+1 | 408 | 186  | 9       | 187  | 4 | 0 | 2     |
| K10    | 0+1 | 408 | 200  | 16      | 158  | 4 | 0 | 2     |





# Floor plans