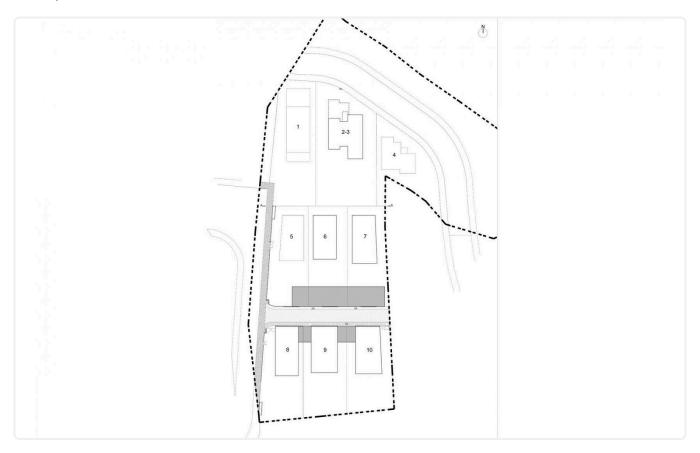

The proposed project is situated in upcoming area of Nicosia. The project consists of 10 independent houses, with each house claiming distinct individuality through the use of different materials.

Two main parameters have determined the design which carefully 'sculpts' spaces and structures: provision of substantial open space for outdoor activities, and maximum Southern exposure. This specific objective has prompted the introduction of a system of skylights that provide all spaces with controlled South light and cross ventilation. The system also succeeds in offering covered and uncovered outdoor spaces across all levels, culminating to a sculpted 'emancipated' roof garden with unobstructed view.

# Gallery

|        |     |     | AREA | VERANDA | YARD |   |   | SPACE |
|--------|-----|-----|------|---------|------|---|---|-------|
| K01    | 0+1 | 540 | 204  | 12      | 215  | 4 | 0 | 2     |
| K02, 3 | 0+1 | 713 | 249  | 20      | 370  | 4 | 0 | 2     |
| K04    | 0+1 | 376 | 175  | 21      | 196  | 4 | 0 | 2     |
| K05    | 0+1 | 410 | 204  | 15      | 155  | 4 | 0 | 2     |
| K06    | 0+1 | 409 | 186  | 9       | 187  | 4 | 0 | 2     |
| K07    | 0+1 | 411 | 200  | 15      | 183  | 4 | 0 | 2     |
| K08    | 0+1 | 410 | 210  | 16      | 159  | 4 | 0 | 2     |
| K09    | 0+1 | 408 | 186  | 9       | 187  | 4 | 0 | 2     |
| K10    | 0+1 | 408 | 200  | 16      | 158  | 4 | 0 | 2     |