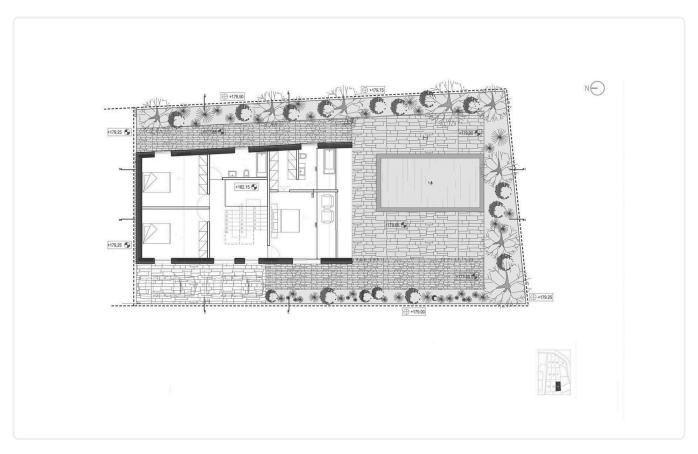

mal insulation

# Gallery













|        |     |     | AREA | VERANDA | YARD |   |   | SPACE |
|--------|-----|-----|------|---------|------|---|---|-------|
| K01    | 0+1 | 540 | 204  | 12      | 215  | 4 | 0 | 2     |
| K02, 3 | 0+1 | 713 | 249  | 20      | 370  | 4 | 0 | 2     |
| K04    | 0+1 | 376 | 175  | 21      | 196  | 4 | 0 | 2     |
| K05    | 0+1 | 410 | 204  | 15      | 155  | 4 | 0 | 2     |
| K06    | 0+1 | 409 | 186  | 9       | 187  | 4 | 0 | 2     |
| K07    | 0+1 | 411 | 200  | 15      | 183  | 4 | 0 | 2     |
| K08    | 0+1 | 410 | 210  | 16      | 159  | 4 | 0 | 2     |
| K09    | 0+1 | 408 | 186  | 9       | 187  | 4 | 0 | 2     |
| K10    | 0+1 | 408 | 200  | 16      | 158  | 4 | 0 | 2     |





# Floor plans