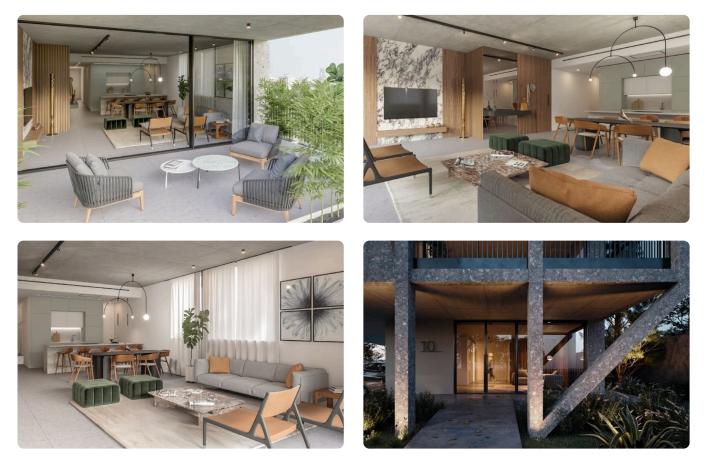

# Gallery

| TNUM | BEDROOMS | INTERNAL      | COVERED       | UNCOVERED   | COMMON        | PARKING | STORAGE | ENERG)    |
|------|----------|---------------|---------------|-------------|---------------|---------|---------|-----------|
|      |          | AREA          | VERANDA       | VERANDA     | AREA          | SPACE   | ROOM    | PERFORMAN |
|      |          | <u>sq.m</u> . | <u>sq.m</u> . | <u>sq.m</u> | <u>sq.m</u> . | No      | No      | RATING    |
| 101  | 2        | 96            | 24            |             | 13            | 1       | 1       | A         |
| 102  | 2        | 96            | 24            |             | 13            | 1       | 1       | A         |
| 103  | 2        | 89            | 30            |             | 12            | 1       | 1       | A         |
| 201  | 2        | 96            | 24            |             | 13            | 1       | 1       | A         |
| 202  | 2        | 96            | 24            |             | 13            | 1       | 1       | A         |
| 203  | 2        | 89            | 43            |             | 12            | 1       | 1       | A         |
| 301  | 3        | 139           | 25            |             | 24            | 1*      | 1       | A         |
| 302  | 2        | 96            | 24            |             | 15            | 1       | 1       | A         |
| 401  | 3        | 139           | 25            |             | 24            | 1*      | 1       | А         |
| 402  | 2        | 96            | 24            |             | 15            | 1       | 1       | A         |
| 501  | 3        | 139           | 25            |             | 24            | 1*      | 1       | A         |
| 502  | 2        | 96            | 24            |             | 15            | 1       | 1       | A         |
| 601  | 3        | 139           | 25            |             | 24            | 1*      | 1       | A         |
| 602  | 2        | 96            | 24            |             | 15            | 1       | 1       | A         |