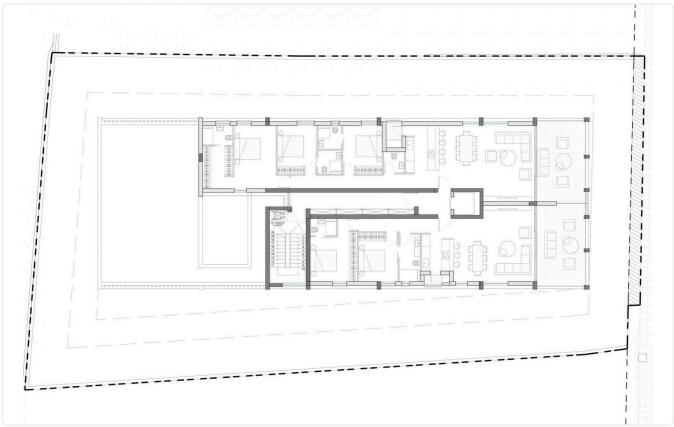

24            |             | 15            | 1       | 1       | A         |
| 401  | 3        | 139           | 25            |             | 24            | 1*      | 1       | А         |
| 402  | 2        | 96            | 24            |             | 15            | 1       | 1       | A         |
| 501  | 3        | 139           | 25            |             | 24            | 1*      | 1       | A         |
| 502  | 2        | 96            | 24            |             | 15            | 1       | 1       | A         |
| 601  | 3        | 139           | 25            |             | 24            | 1*      | 1       | A         |
| 602  | 2        | 96            | 24            |             | 15            | 1       | 1       | A         |





# Floor plans