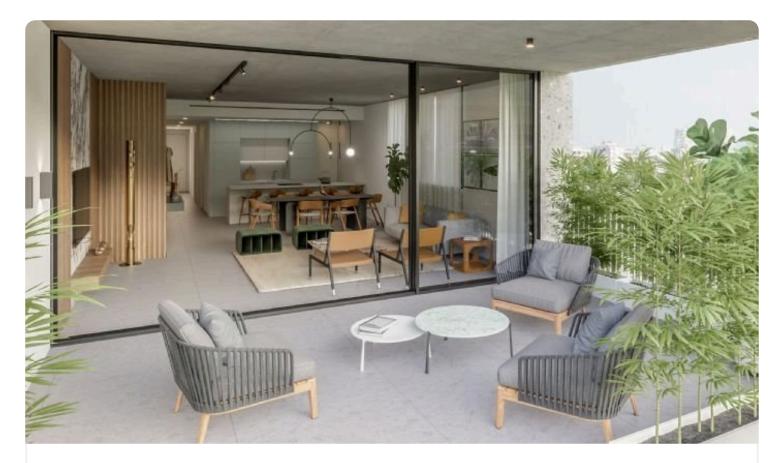

#### Description

3 Bedrooms
3 W/C
Internal Area 139m2
Covered Verandas 25m2
Storage
Covered Parking
Energy Efficiency A

The particular design of this residential block is located just of one of the central feeds into the city of Nicosia, within the dense urban fabric which now describes the area.

The design itself has grown out the specific observation and mapping of existing elements within the city. Form and structural elements are informed through their materiality. The combination of these provides the result with a legible language. The structural skeleton itself remains exposed. Something of an exoskeleton. Its description is then filled with a series of glazed and solid panels and with louvered systems that almost seem to be shifting across Covered veranda25 m²Parking spaces1Energy efficiency ratingA

the different levels of the whole.

This not only provides a rich visual tapestry but also renders the entirety of it light and intriguing. There is cohesion, there are recognisable pieces to the puzzle but the way they are placed together and apart allows for the exposed grid to enjoy an underlying freedom of movement in the volumes that are formed behind it.