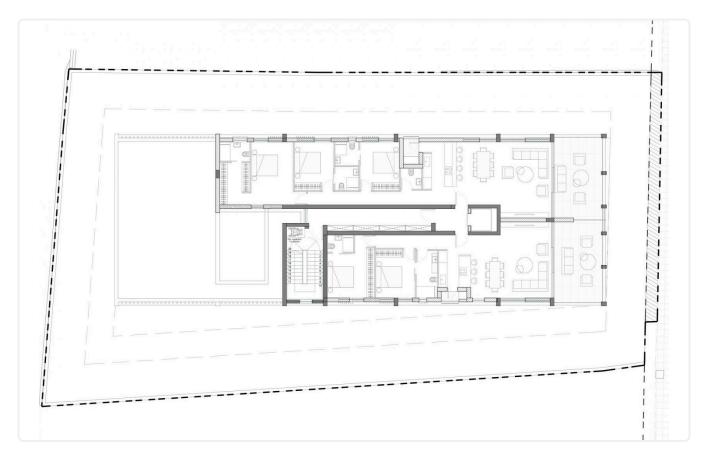

| 24            |             | 15            | 1       | 1       | A         |
| 401  | 3        | 139           | 25            |             | 24            | 1*      | 1       | А         |
| 402  | 2        | 96            | 24            |             | 15            | 1       | 1       | A         |
| 501  | 3        | 139           | 25            |             | 24            | 1*      | 1       | A         |
| 502  | 2        | 96            | 24            |             | 15            | 1       | 1       | A         |
| 601  | 3        | 139           | 25            |             | 24            | 1*      | 1       | A         |
| 602  | 2        | 96            | 24            |             | 15            | 1       | 1       | A         |





# Floor plans