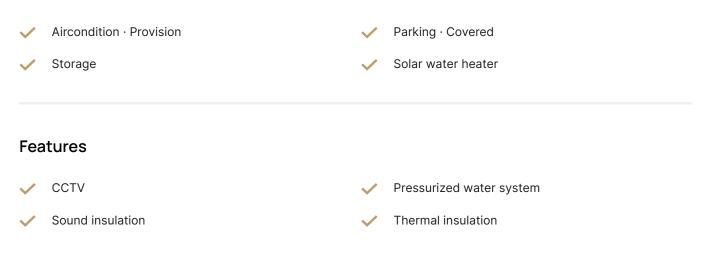

m and structural elements are informed through their materiality. The combination of these provides the result with a legible language. The structural skeleton itself remains exposed. Something of an exoskeleton. Its description is then filled with a series of glazed and solid panels and with louvered systems that almost seem to be shifting across Covered veranda25 m²Parking spaces1Energy efficiency ratingA





the different levels of the whole.

This not only provides a rich visual tapestry but also renders the entirety of it light and intriguing. There is cohesion, there are recognisable pieces to the puzzle but the way they are placed together and apart allows for the exposed grid to enjoy an underlying freedom of movement in the volumes that are formed behind it.





### Facilities



# Gallery







| TNUM | BEDROOMS | INTERNAL      | COVERED       | UNCOVERED   | COMMON        | PARKING | STORAGE | ENERG)    |
|------|----------|---------------|---------------|-------------|---------------|---------|---------|-----------|
|      |          | AREA          | VERANDA       | VERANDA     | AREA          | SPACE   | ROOM    | PERFORMAN |
|      |          | <u>sq.m</u> . | <u>sq.m</u> . | <u>sq.m</u> | <u>sq.m</u> . | No      | No      | RATING    |
| 101  | 2        | 96            | 24            |             | 13            | 1       | 1       | A         |
| 102  | 2        | 96            | 24            |             | 13            | 1       | 1       | A         |
| 103  | 2        | 89            | 30            |             | 12            | 1       | 1