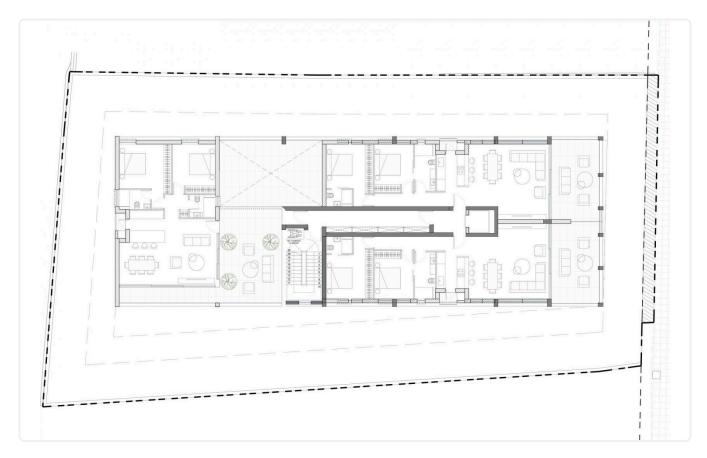

| 24            |             | 15            | 1       | 1       | A         |
| 401  | 3        | 139           | 25            |             | 24            | 1*      | 1       | А         |
| 402  | 2        | 96            | 24            |             | 15            | 1       | 1       | A         |
| 501  | 3        | 139           | 25            |             | 24            | 1*      | 1       | A         |
| 502  | 2        | 96            | 24            |             | 15            | 1       | 1       | A         |
| 601  | 3        | 139           | 25            |             | 24            | 1*      | 1       | A         |
| 602  | 2        | 96            | 24            |             | 15            | 1       | 1       | A         |





# Floor plans