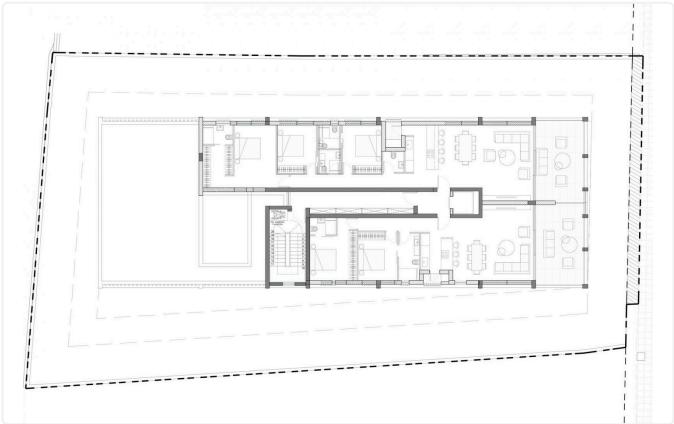

| 24            |             | 15            | 1       | 1       | A         |
| 401  | 3        | 139           | 25            |             | 24            | 1*      | 1       | А         |
| 402  | 2        | 96            | 24            |             | 15            | 1       | 1       | A         |
| 501  | 3        | 139           | 25            |             | 24            | 1*      | 1       | A         |
| 502  | 2        | 96            | 24            |             | 15            | 1       | 1       | A         |
| 601  | 3        | 139           | 25            |             | 24            | 1*      | 1       | A         |
| 602  | 2        | 96            | 24            |             | 15            | 1       | 1       | A         |





# Floor plans