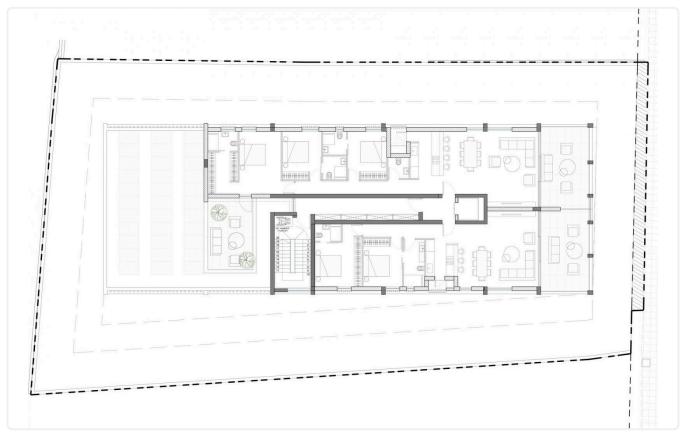

96            | 24            |             | 15            | 1       | 1       | A         |
| 401  | 3        | 139           | 25            |             | 24            | 1*      | 1       | А         |
| 402  | 2        | 96            | 24            |             | 15            | 1       | 1       | A         |
| 501  | 3        | 139           | 25            |             | 24            | 1*      | 1       | A         |
| 502  | 2        | 96            | 24            |             | 15            | 1       | 1       | A         |
| 601  | 3        | 139           | 25            |             | 24            | 1*      | 1       | A         |
| 602  | 2        | 96            | 24            |             | 15            | 1       | 1       | A         |





# Floor plans