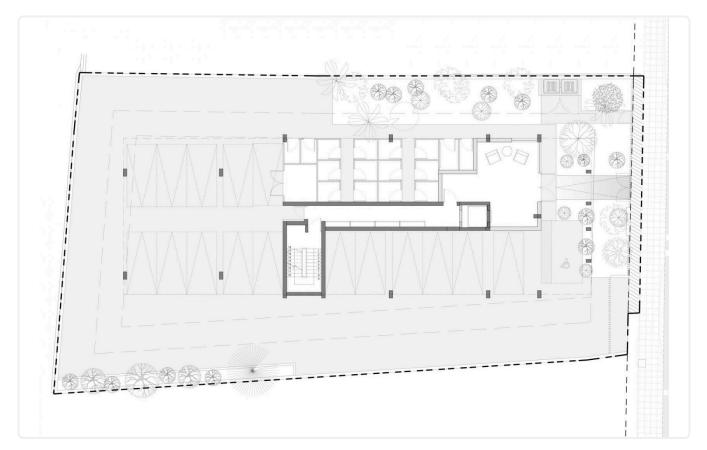

| 96            | 24            |             | 15            | 1       | 1       | A         |
| 401  | 3        | 139           | 25            |             | 24            | 1*      | 1       | А         |
| 402  | 2        | 96            | 24            |             | 15            | 1       | 1       | A         |
| 501  | 3        | 139           | 25            |             | 24            | 1*      | 1       | A         |
| 502  | 2        | 96            | 24            |             | 15            | 1       | 1       | A         |
| 601  | 3        | 139           | 25            |             | 24            | 1*      | 1       | A         |
| 602  | 2        | 96            | 24            |             | 15            | 1       | 1       | A         |





# Floor plans