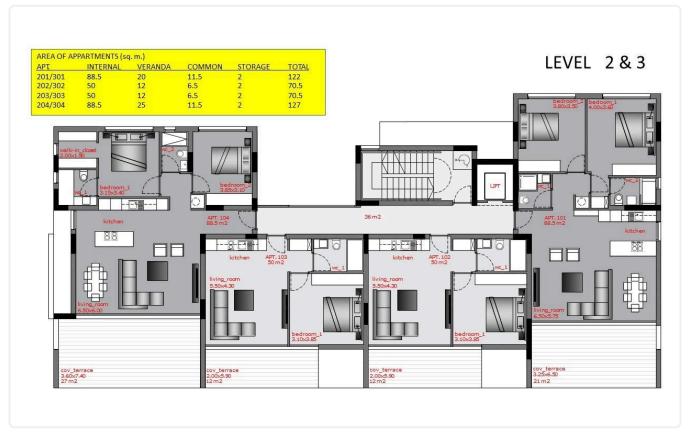

# Gallery

| OR | FLAT | BEDROOMS | INT.AREA | COV.VER   | UNC.VER   | COM.AREAS | STORAGE |
|----|------|----------|----------|-----------|-----------|-----------|---------|
|    | 101  | 2        | 88.5     | 21.0      | 0.0       | 11.5      | 2.0     |
|    | 102  | 1        | 50.0     | 12.0      | 5.0       | 6.5       | 0.0     |
|    | 103  | 1        | 50.0     | 12.0      | 5.0       | 6.5       | 0.0     |
|    | 104  | 2        | 88.5     | 27.0      | 0.0       | 11.5      | 2.0     |
|    | 201  | 2        | 88.5     | 21.0      | 0.0       | 11.5      | 2.0     |
|    | 202  | 1        | 50.0     | 12.0      | 0.0       | 6.5       | 2.0     |
|    | 203  | 1        | 50.0     | F \$2.0 A | T F \$0.0 | 6.5       | 2.0     |
|    | 204  | 2        | 88.5     | 27.0      | 0.0       | 11.5      | 2.0     |
|    | 301  | 2        | 88.5     | 21.0      | 0.0       | 11.5      | 2.0     |
|    | 302  | 1        | 50.0     | 12.0      | 0.0       | 6.5       | 2.0     |
|    | 303  | 1        | 50.0     | 12.0      | 0.0       | 6.5       | 2.0     |
|    | 304  | 2        | 88.5     | 27.0      | 0.0       | 11.5      | 2.0     |
|    | 303  | 1        | 50.0     | 12.0      | 0.0       | 6.5       |         |

#### Floor plans