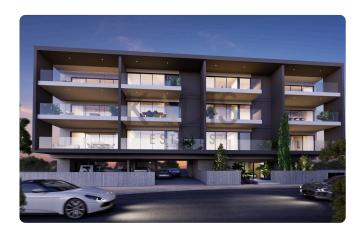

#### Description

♦Internal Area 88.5m2

**Photovoltaic Panels** 

The building is spread on three floors and consists of six 1-bedroom apartments and six 2- bedroom apartments. All our luxury homes are designed and finished to the highest standard. With the use of quality material, super thermal aluminium sections and insulation on the structure of the building all flats will achieve an Energy Certificate Class A.

# Gallery

| OR | FLAT | BEDROOMS | INT.AREA | COV.VER   | UNC.VER   | COM.AREAS | STORAGE |
|----|------|----------|----------|-----------|-----------|-----------|---------|
|    | 101  | 2        | 88.5     | 21.0      | 0.0       | 11.5      | 2.0     |
|    | 102  | 1        | 50.0     | 12.0      | 5.0       | 6.5       | 0.0     |
|    | 103  | 1        | 50.0     | 12.0      | 5.0       | 6.5       | 0.0     |
|    | 104  | 2        | 88.5     | 27.0      | 0.0       | 11.5      | 2.0     |
|    | 201  | 2        | 88.5     | 21.0      | 0.0       | 11.5      | 2.0     |
|    | 202  | 1        | 50.0     | 12.0      | 0.0       | 6.5       | 2.0     |
|    | 203  | 1        | 50.0     | F \$2.0 A | T F \$0.0 | 6.5       | 2.0     |
|    | 204  | 2        | 88.5     | 27.0      | 0.0       | 11.5      | 2.0     |
|    | 301  | 2        | 88.5     | 21.0      | 0.0       | 11.5      | 2.0     |
|    | 302  | 1        | 50.0     | 12.0      | 0.0       | 6.5       | 2.0     |
|    | 303  | 1        | 50.0     | 12.0      | 0.0       | 6.5       | 2.0     |
|    | 304  | 2        | 88.5     | 27.0      | 0.0       | 11.5      | 2.0     |
|    | 303  | 1        | 50.0     | 12.0      | 0.0       | 6.5       |         |