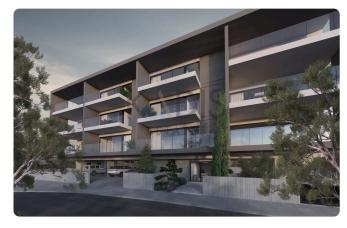

#### Description

♦Internal Area 88.5m2

**Photovoltaic Panels** 

The building is spread on three floors and consists of six 1-bedroom apartments and six 2- bedroom apartments. All our luxury homes are designed and finished to the highest standard. With the use of quality material, super thermal aluminium sections and insulation on the structure of the building all flats will achieve an Energy Certificate Class A.

# Gallery

| OR | FLAT | BEDROOMS | INT.AREA | COV.VER   | UNC.VER   | COM.AREAS | STORAGE |
|----|------|----------|----------|-----------|-----------|-----------|---------|
|    | 101  | 2        | 88.5     | 21.0      | 0.0       | 11.5      | 2.0     |
|    | 102  | 1        | 50.0     | 12.0      | 5.0       | 6.5       | 0.0     |
|    | 103  | 1        | 50.0     | 12.0      | 5.0       | 6.5       | 0.0     |
|    | 104  | 2        | 88.5     | 27.0      | 0.0       | 11.5      | 2.0     |
|    | 201  | 2        | 88.5     | 21.0      | 0.0       | 11.5      | 2.0     |
|    | 202  | 1        | 50.0     | 12.0      | 0.0       | 6.5       | 2.0     |
|    | 203  | 1        | 50.0     | F \$2.0 A | T F \$0.0 | 6.5       | 2.0     |
|    | 204  | 2        | 88.5     | 27.0      | 0.0       | 11.5      | 2.0     |
|    | 301  | 2        | 88.5     | 21.0      | 0.0       | 11.5      | 2.0     |
|    | 302  | 1        | 50.0     | 12.0      | 0.0       | 6.5       | 2.0     |
|    | 303  | 1        | 50.0     | 12.0      | 0.0       | 6.5       | 2.0     |
|    | 304  | 2        | 88.5     | 27.0      | 0.0       | 11.5      | 2.0     |
|    | 303  | 1        | 50.0     | 12.0      | 0.0       | 6.5       |         |