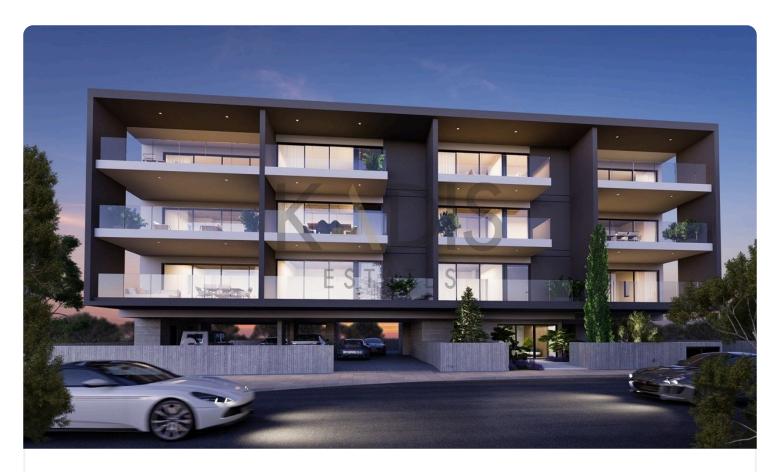

#### Description

♦Internal Area 88.5m2

**Photovoltaic Panels** 

The building is spread on three floors and consists of six 1-bedroom apartments and six 2- bedroom apartments. All our luxury homes are designed and finished to the highest standard. With the use of quality material, super thermal aluminium sections and insulation on the structure of the building all flats will achieve an Energy Certificate Class A.

# Gallery

| OR | FLAT | BEDROOMS | INT.AREA | COV.VER   | UNC.VER   | COM.AREAS | STORAGE |
|----|------|----------|----------|-----------|-----------|-----------|---------|
|    | 101  | 2        | 88.5     | 21.0      | 0.0       | 11.5      | 2.0     |
|    | 102  | 1        | 50.0     | 12.0      | 5.0       | 6.5       | 0.0     |
|    | 103  | 1        | 50.0     | 12.0      | 5.0       | 6.5       | 0.0     |
|    | 104  | 2        | 88.5     | 27.0      | 0.0       | 11.5      | 2.0     |
|    | 201  | 2        | 88.5     | 21.0      | 0.0       | 11.5      | 2.0     |
|    | 202  | 1        | 50.0     | 12.0      | 0.0       | 6.5       | 2.0     |
|    | 203  | 1        | 50.0     | F \$2.0 A | T F \$0.0 | 6.5       | 2.0     |
|    | 204  | 2        | 88.5     | 27.0      | 0.0       | 11.5      | 2.0     |
|    | 301  | 2        | 88.5     | 21.0      | 0.0       | 11.5      | 2.0     |
|    | 302  | 1        | 50.0     | 12.0      | 0.0       | 6.5       | 2.0     |
|    | 303  | 1        | 50.0     | 12.0      | 0.0       | 6.5       | 2.0     |
|    | 304  | 2        | 88.5     | 27.0      | 0.0       | 11.5      | 2.0     |
|    | 303  | 1        | 50.0     | 12.0      | 0.0       | 6.5       |         |