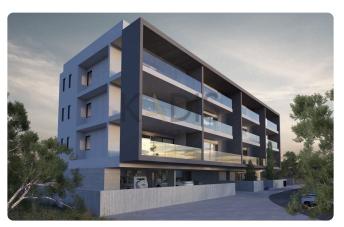

Reference 1636

2 bed Penthouse Apartment in Aglantzia with Photovoltaic €225,000 +VAT Panels

Aglantzia, Nicosia

2 Bedrooms

2 Bathrooms

88.5 m<sup>2</sup> Covered

#### Description

♦Internal Area 88.5m2

**Photovoltaic Panels** 

The building is spread on three floors and consists of six 1-bedroom apartments and six 2- bedroom apartments. All our luxury homes are designed and finished to the highest standard. With the use of quality material, super thermal aluminium sections and insulation on the structure of the building all flats will achieve an Energy Certificate Class A.