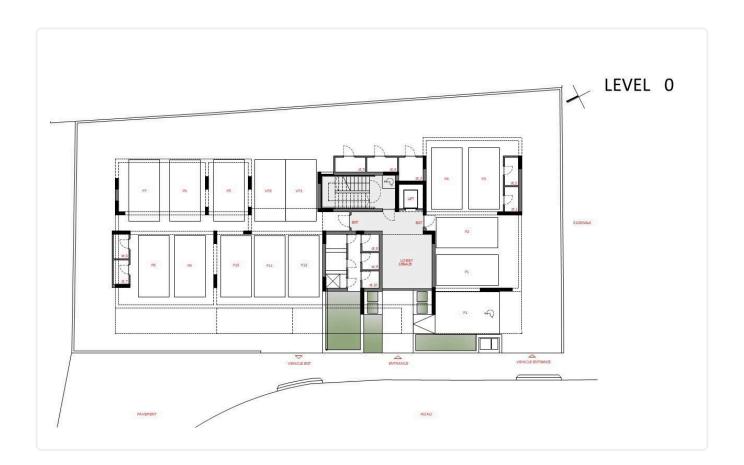

| 11.5      | 2.0     |
|    | 201  | 2        | 88.5     | 21.0      | 0.0       | 11.5      | 2.0     |
|    | 202  | 1        | 50.0     | 12.0      | 0.0       | 6.5       | 2.0     |
|    | 203  | 1        | 50.0     | F \$2.0 A | T F \$0.0 | 6.5       | 2.0     |
|    | 204  | 2        | 88.5     | 27.0      | 0.0       | 11.5      | 2.0     |
|    | 301  | 2        | 88.5     | 21.0      | 0.0       | 11.5      | 2.0     |
|    | 302  | 1        | 50.0     | 12.0      | 0.0       | 6.5       | 2.0     |
|    | 303  | 1        | 50.0     | 12.0      | 0.0       | 6.5       | 2.0     |
|    | 304  | 2        | 88.5     | 27.0      | 0.0       | 11.5      | 2.0     |
|    | 303  | 1        | 50.0     | 12.0      | 0.0       | 6.5       |         |





#### Floor plans