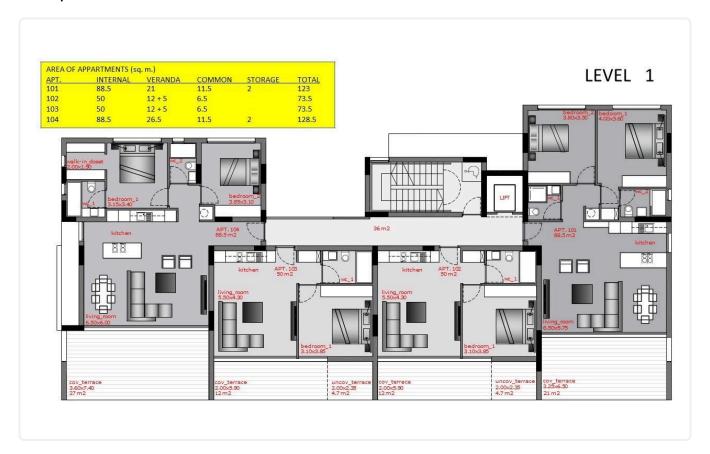

# Gallery

| OR | FLAT | BEDROOMS | INT.AREA | COV.VER   | UNC.VER   | COM.AREAS | STORAGE |
|----|------|----------|----------|-----------|-----------|-----------|---------|
|    | 101  | 2        | 88.5     | 21.0      | 0.0       | 11.5      | 2.0     |
|    | 102  | 1        | 50.0     | 12.0      | 5.0       | 6.5       | 0.0     |
|    | 103  | 1        | 50.0     | 12.0      | 5.0       | 6.5       | 0.0     |
|    | 104  | 2        | 88.5     | 27.0      | 0.0       | 11.5      | 2.0     |
|    | 201  | 2        | 88.5     | 21.0      | 0.0       | 11.5      | 2.0     |
|    | 202  | 1        | 50.0     | 12.0      | 0.0       | 6.5       | 2.0     |
|    | 203  | 1        | 50.0     | F \$2.0 A | T F \$0.0 | 6.5       | 2.0     |
|    | 204  | 2        | 88.5     | 27.0      | 0.0       | 11.5      | 2.0     |
|    | 301  | 2        | 88.5     | 21.0      | 0.0       | 11.5      | 2.0     |
|    | 302  | 1        | 50.0     | 12.0      | 0.0       | 6.5       | 2.0     |
|    | 303  | 1        | 50.0     | 12.0      | 0.0       | 6.5       | 2.0     |
|    | 304  | 2        | 88.5     | 27.0      | 0.0       | 11.5      | 2.0     |
|    | 303  | 1        | 50.0     | 12.0      | 0.0       | 6.5       |         |

#### Floor plans