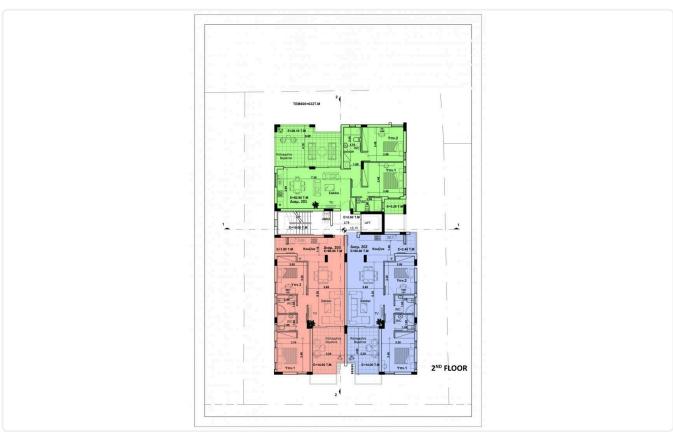

# Floor plans

The building has 3 floors, and a total of 7 apartments. We have 3 apartments on the 1st and 2nd floor and 1 apartment on 3rd floor.

On the ground floor we have the parking places, the storage area and the garden. Big corridors which lead to the elevator and the