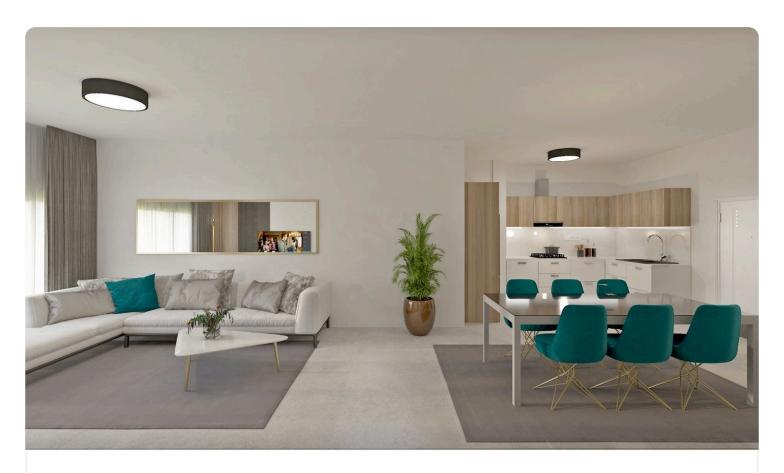

Reference 1632

## 2 Bed independent Apartment in Dali/Latsia

€165,000

Kalithea / Carlsberg, Nicosia

2 Bedrooms

2 Bathrooms

78.65 m<sup>2</sup> Covered

#### Description

- ◆2 Bed

- Adjacent to green Area
- Provision for Photovoltaic Panels
- **†**Short distance from All amenities and Nicosia Center

This project is composed by apartments of two bedrooms. It is located in Dali – Latsia in Carlsberg Area.

The building has 3 floors, and a total of 7 apartments. We have 3 apartments on the 1st and 2nd floor and 1 apartment on 3rd floor.

On the ground floor we have the parking places, the storage area and the garden. Big corridors which lead to the elevator and the

Covered veranda 27.35 m<sup>2</sup>

Parking spaces 1

Energy efficiency rating A

Status Under construction





stair