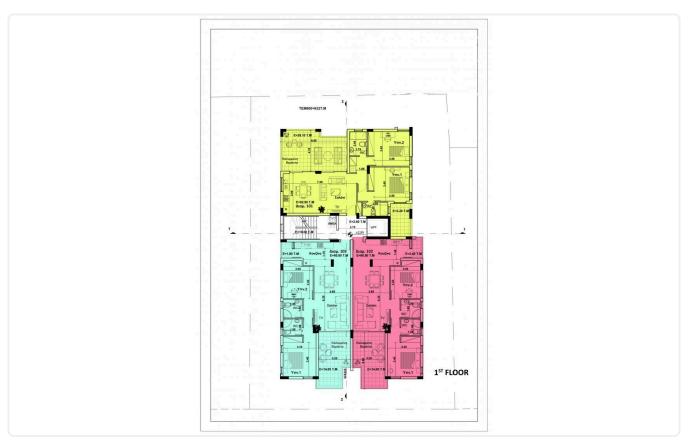

# Floor plans

The building has 3 floors, and a total of 7 apartments. We have 3 apartments on the 1st and 2nd floor and 1 apartment on 3rd floor.

On the ground floor we have the parking places, the storage area and the garden. Big corridors which lead to the elevator and the