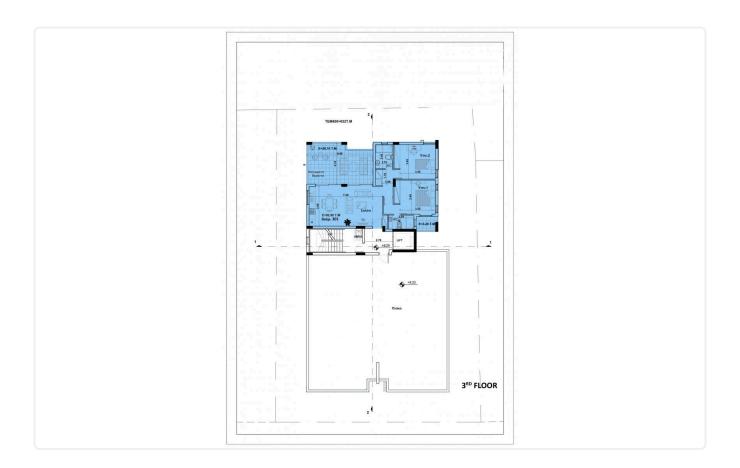

The building has 3 floors, and a total of 7 apartments. We have 3 apartments on the 1st and 2nd floor and 1 apartment on 3rd floor.

On the ground floor we have the parking places, the storage area and the garden. Big corridors which lead to the elevator and the

Covered veranda 27.35 m<sup>2</sup>

Parking spaces 1

Energy efficiency rating A

Status Under construction

stairway. Spacious interiors and verandas on each apartment.