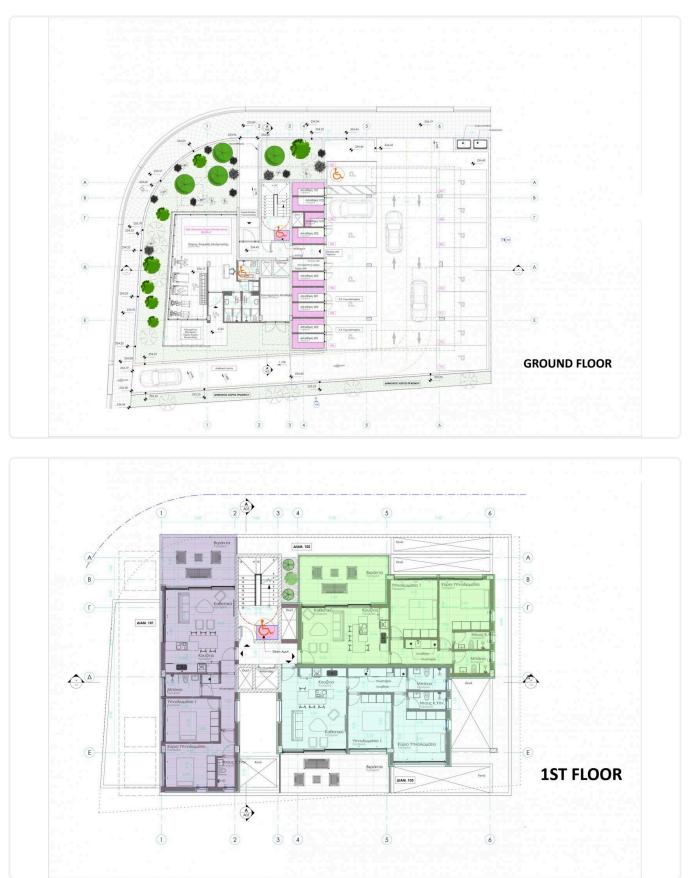

Smart video door phonePrivate gym on ground floor

river, starting form Anthoupolis and ending in the center of the old Nicosia.

The building has 3 floors, 3 apartments per floor with a total of 9 apartments. On the ground floor we can find a private gym, the parking space, the storage areas and the garden. Big corridors which lead to the elevator and the stairway. Spacious interiors and verandas on each apartment.

## Gallery

| rtment | # Bedrooms | Interior m2 | Verandas m2        | # of w/c           | Storage m2 | Parking m2 | Total n |
|--------|------------|-------------|--------------------|--------------------|------------|------------|---------|
| 101    | 2          | 78          | 20                 | 2                  | 5          | 12         | 115     |
| 102    | 2          | 78          | 20                 | 2                  | 5          | 12         | 115     |
| 103    | 2          | 78          | 20                 | 2                  | 5          | 12         | 115     |
| 201    | 2          | 78          | 20                 | 2                  | 5          | 12         | 115     |
| 202    | 2          | 78          | 20                 | 2                  | 5          | 12         | 115     |
| 203    | 2          | 78          | E <sup>20</sup> TA | T E <sup>2</sup> S | 5          | 12         | 115     |
| 301    | 2          | 78          | 20                 | 2                  | 5          | 12         | 115     |
| 302    | 2          | 78          | 20                 | 2                  | 5          | 12         | 115     |
| 303    | 2          | 78          | 20                 | 2                  | 5          | 12         | 115     |