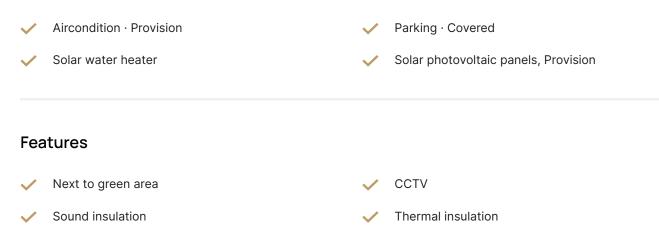

vidual parking                        |                                                  |       |  |  |  |

Composed by apartments of two bedrooms. It is located in the heart of Lakatamia, in a promising neigborhood. In a close distance all amenities, restaurants, supermarkets, schools, and landmarks such as Manglis lake and the linear park of pedieos



Smart video door phonePrivate gym on ground floor



river, starting form Anthoupolis and ending in the center of the old Nicosia.

The building has 3 floors, 3 apartments per floor with a total of 9 apartments. On the ground floor we can find a private gym, the parking space, the storage areas and the garden. Big corridors which lead to the elevator and the stairway. Spacious interiors and verandas on each apartment.





## Facilities



## Gallery







| rtment | # Bedrooms | Interior m2 | Verandas m2        | # of w/c           | Storage m2 | Parking m2 | Total n |
|--------|------------|-------------|--------------------|--------------------|------------|------------|---------|
| 101    | 2          | 78          | 20                 | 2                  | 5          | 12         | 115     |
| 102    | 2          | 78          | 20                 | 2                  | 5          | 12         | 115     |
| 103    | 2          | 78          | 20                 | 2                  | 5          | 12         | 115     |
| 201    | 2          | 78          | 20                 | 2                  | 5          | 12         | 115     |
| 202    | 2          | 78          | 20                 | 2                  | 5