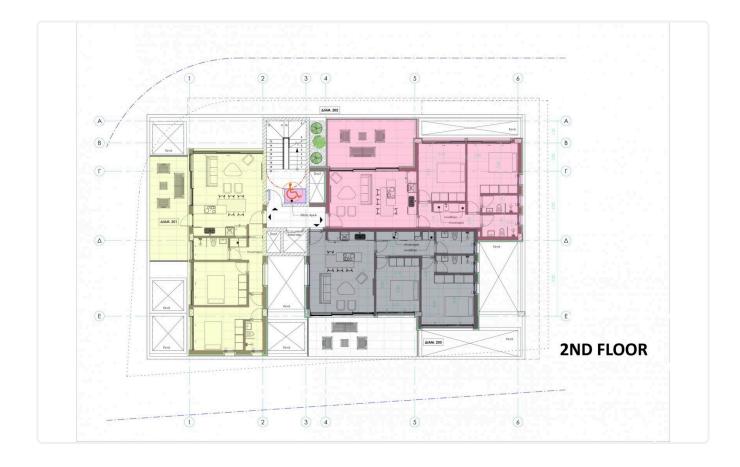

Smart video door phonePrivate gym on ground floor

river, starting form Anthoupolis and ending in the center of the old Nicosia.

The building has 3 floors, 3 apartments per floor with a total of 9 apartments. On the ground floor we can find a private gym, the parking space, the storage areas and the garden. Big corridors which lead to the elevator and the stairway. Spacious interiors and verandas on each apartment.

## Gallery

| rtment | # Bedrooms | Interior m2 | Verandas m2        | # of w/c           | Storage m2 | Parking m2 | Total n |
|--------|------------|-------------|--------------------|--------------------|------------|------------|---------|
| 101    | 2          | 78          | 20                 | 2                  | 5          | 12         | 115     |
| 102    | 2          | 78          | 20                 | 2                  | 5          | 12         | 115     |
| 103    | 2          | 78          | 20                 | 2                  | 5          | 12         | 115     |
| 201    | 2          | 78          | 20                 | 2                  | 5          | 12         | 115     |
| 202    | 2          | 78          | 20                 | 2                  | 5          | 12         | 115     |
| 203    | 2          | 78          | E <sup>20</sup> TA | T E <sup>2</sup> S | 5          | 12         | 115     |
| 301    | 2          | 78          | 20                 | 2                  | 5          | 12         | 115     |
| 302    | 2          | 78          | 20                 | 2                  | 5          | 12         | 115     |
| 303    | 2          | 78          | 20                 | 2                  | 5          | 12         | 115     |