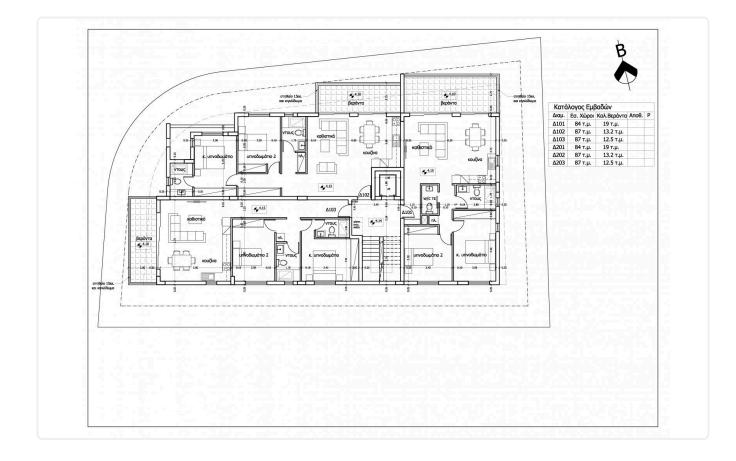

### Description

2 Bedrooms
2 W/C
Internal Area 87m2
Covered Verandas 13.2m2
Storage
Opposite to a Green Area
Energy Efficiency A

| Covered veranda          | 12.5 m <sup>2</sup> |
|--------------------------|---------------------|
| Parking spaces           | 1                   |
| Energy efficiency rating | А                   |
| Status                   | Under construction  |