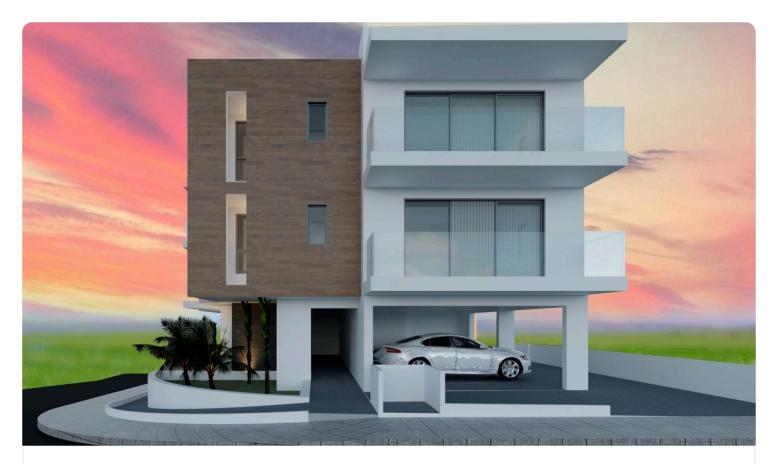

# €158,000 +VAT

| Kalithea / Carlsberg, Nicosia | 2 Bedrooms | 2 Bathrooms | 87 m <sup>2</sup> Covered |
|-------------------------------|------------|-------------|---------------------------|
|                               |            |             |                           |

### Description

2 Bedrooms
2 W/C
Internal Area 87m2
Covered Verandas 13.2m2
Storage
Opposite to a Green Area
Energy Efficiency A

| Covered veranda          | 12.5 m <sup>2</sup> |
|--------------------------|---------------------|
| Parking spaces           | 1                   |
| Energy efficiency rating | А                   |
| Status                   | Under construction  |

## Gallery