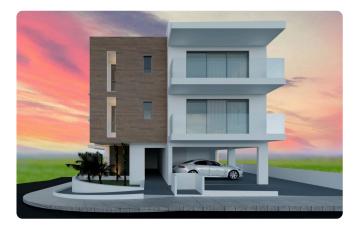

# €158,000 +VAT

| Kalithea / Carlsberg, Nicosia | 2 Bedrooms | 2 Bathrooms | 87 m <sup>2</sup> Covered |
|-------------------------------|------------|-------------|---------------------------|
|                               |            |             |                           |

### Description

2 Bedrooms
2 W/C
Internal Area 87m2
Covered Verandas 13.2m2
Storage
Opposite to a Green Area
Energy Efficiency A

| Covered veranda          | 12.5 m <sup>2</sup> |
|--------------------------|---------------------|
| Parking spaces           | 1                   |
| Energy efficiency rating | А                   |
| Status                   | Under construction  |

## Gallery