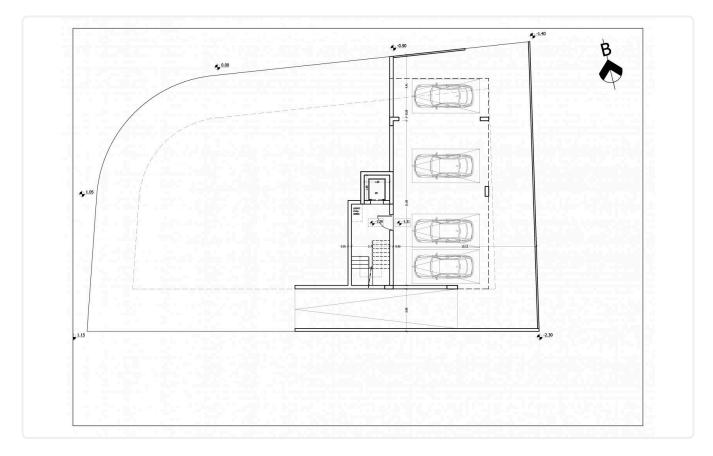

berg, Nicosia | 2 Bedrooms | 2 Bathrooms | 87 m <sup>2</sup> Covered |
|-------------------------------|------------|-------------|---------------------------|
|                               |            |             |                           |

### Description

2 Bedrooms
2 W/C
Internal Area 87m2
Covered Verandas 13.2m2
Storage
Opposite to a Green Area
Energy Efficiency A

| Covered veranda          | 12.5 m <sup>2</sup> |
|--------------------------|---------------------|
| Parking spaces           | 1                   |
| Energy efficiency rating | А                   |
| Status                   | Under construction  |





### Facilities

✓ Aircondition · Provision

✓ Parking · Covered

Solar water heater

#### Features

Pressurized water system

## Gallery







# Floor plans