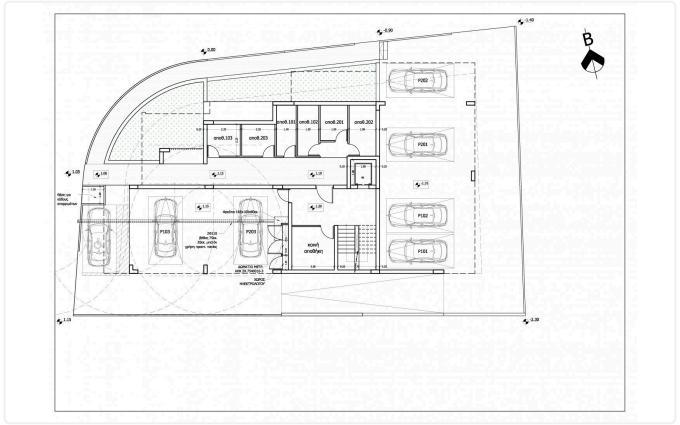

rg, Nicosia | 2 Bedrooms | 2 Bathrooms | 87 m <sup>2</sup> Covered |
|-------------------------------|------------|-------------|---------------------------|
|                               |            |             |                           |

### Description

2 Bedrooms
2 W/C
Internal Area 87m2
Covered Verandas 13.2m2
Storage
Opposite to a Green Area
Energy Efficiency A

| Covered veranda          | 12.5 m <sup>2</sup> |
|--------------------------|---------------------|
| Parking spaces           | 1                   |
| Energy efficiency rating | А                   |
| Status                   | Under construction  |





### Facilities

✓ Aircondition · Provision

✓ Parking · Covered

Solar water heater

#### Features

Pressurized water system

## Gallery







# Floor plans