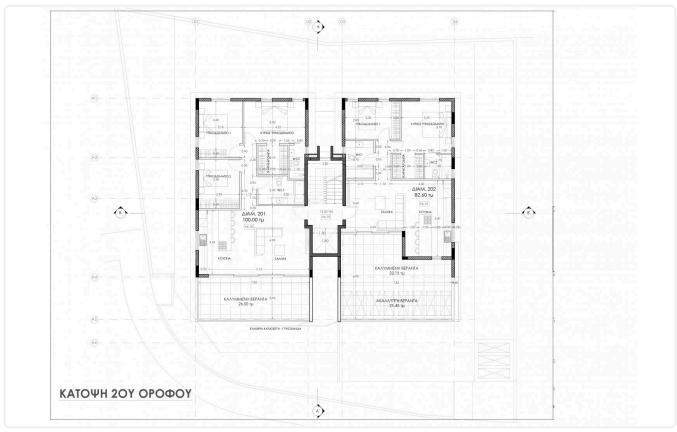

## Gallery

| . <mark>Δια</mark> μ. | Αρ.Υπν. | Αρ.<br>WC | Eμβαδόν<br>m²         | Καλυμ.<br>Βεράντες   | Ακάλυπτ.<br>Βεράντες | Roof<br>Garden       | Αποθήκη | parl<br>ng |
|-----------------------|---------|-----------|-----------------------|----------------------|----------------------|----------------------|---------|------------|
| 001                   | 2       | 2         | 83.00 m <sup>2</sup>  | 19.00 m <sup>2</sup> | 15.50 m <sup>2</sup> | -                    | 1       | 1          |
| 101                   | 3       | 2         | 100.00 m <sup>2</sup> | 26.00 m <sup>2</sup> | 86.85 m <sup>2</sup> | -                    | 1       | 1          |
| 102                   | 3       | 2         | 100.00 m <sup>2</sup> | 26.00 m <sup>2</sup> | 93.00 m <sup>2</sup> | -                    | 1       | 1          |
| 201                   | 3       | 2         | 100.00 m <sup>2</sup> | 26.00 m <sup>2</sup> | -                    | 8                    | 1       | 1          |
| 202                   | 2       | 2         | 82.60 m <sup>2</sup>  | 22.15 m <sup>2</sup> | 21.45 m <sup>2</sup> | -                    | 1       | 1          |
| 301                   | 2       | 2         | 82.60 m <sup>2</sup>  | 22.15 m <sup>2</sup> | 21.45 m <sup>2</sup> | 46.50 m <sup>2</sup> | 1       | 1          |
| 302                   | 2       | 2         | 82.60 m <sup>2</sup>  | 22.15 m <sup>2</sup> | -                    | 49.00 m <sup>2</sup> | 1       | 1          |

# Floor plans