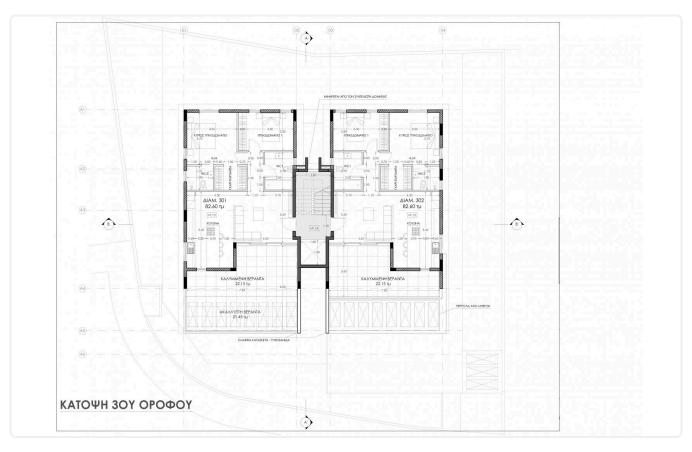

## Gallery

| . <mark>Δια</mark> μ. | Αρ.Υπν. | Αρ.<br>WC | Eμβαδόν<br>m²         | Καλυμ.<br>Βεράντες   | Ακάλυπτ.<br>Βεράντες | Roof<br>Garden       | Αποθήκη | parl<br>ng |
|-----------------------|---------|-----------|-----------------------|----------------------|----------------------|----------------------|---------|------------|
| 001                   | 2       | 2         | 83.00 m <sup>2</sup>  | 19.00 m <sup>2</sup> | 15.50 m <sup>2</sup> | -                    | 1       | 1          |
| 101                   | 3       | 2         | 100.00 m <sup>2</sup> | 26.00 m <sup>2</sup> | 86.85 m <sup>2</sup> | -                    | 1       | 1          |
| 102                   | 3       | 2         | 100.00 m <sup>2</sup> | 26.00 m <sup>2</sup> | 93.00 m <sup>2</sup> | -                    | 1       | 1          |
| 201                   | 3       | 2         | 100.00 m <sup>2</sup> | 26.00 m <sup>2</sup> | -                    | 8                    | 1       | 1          |
| 202                   | 2       | 2         | 82.60 m <sup>2</sup>  | 22.15 m <sup>2</sup> | 21.45 m <sup>2</sup> | -                    | 1       | 1          |
| 301                   | 2       | 2         | 82.60 m <sup>2</sup>  | 22.15 m <sup>2</sup> | 21.45 m <sup>2</sup> | 46.50 m <sup>2</sup> | 1       | 1          |
| 302                   | 2       | 2         | 82.60 m <sup>2</sup>  | 22.15 m <sup>2</sup> | -                    | 49.00 m <sup>2</sup> | 1       | 1          |

# Floor plans