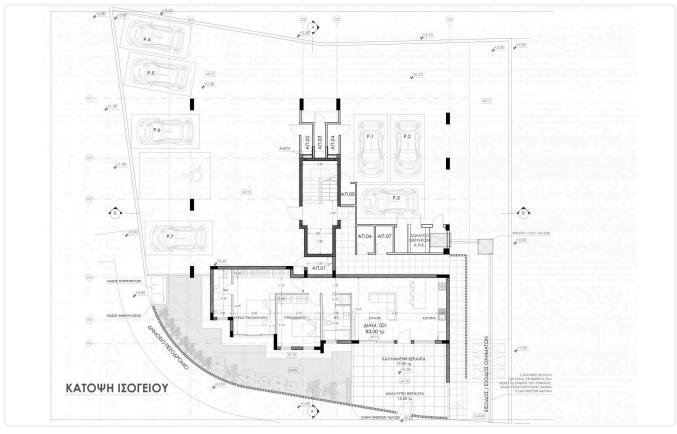

Reference 1611

2 bed Ground Floor Apartment in Makedonitissa

€220,000 +VAT

Egkomi - Makedonitissa, Egkomi, Nicosia

2 Bedrooms 2 Bathrooms 83 m<sup>2</sup> Covered

## Description

♦Internal Area 83m2

**3**Yard 15.50m2

Covered veranda 19 m<sup>2</sup> 15.5 m<sup>2</sup> Garden Parking spaces Energy efficiency rating Α

## Gallery

| . <mark>Δια</mark> μ. | Αρ.Υπν. | Αρ.<br>WC | Eμβαδόν<br>m²         | Καλυμ.<br>Βεράντες   | Ακάλυπτ.<br>Βεράντες | Roof<br>Garden       | Αποθήκη | parl<br>ng |
|-----------------------|---------|-----------|-----------------------|----------------------|----------------------|----------------------|---------|------------|
| 001                   | 2       | 2         | 83.00 m <sup>2</sup>  | 19.00 m <sup>2</sup> | 15.50 m <sup>2</sup> | -                    | 1       | 1          |
| 101                   | 3       | 2         | 100.00 m <sup>2</sup> | 26.00 m <sup>2</sup> | 86.85 m <sup>2</sup> | -                    | 1       | 1          |
| 102                   | 3       | 2         | 100.00 m <sup>2</sup> | 26.00 m <sup>2</sup> | 93.00 m <sup>2</sup> | -                    | 1       | 1          |
| 201                   | 3       | 2         | 100.00 m <sup>2</sup> | 26.00 m <sup>2</sup> | -                    | 8                    | 1       | 1          |
| 202                   | 2       | 2         | 82.60 m <sup>2</sup>  | 22.15 m <sup>2</sup> | 21.45 m <sup>2</sup> | -                    | 1       | 1          |
| 301                   | 2       | 2         | 82.60 m <sup>2</sup>  | 22.15 m <sup>2</sup> | 21.45 m <sup>2</sup> | 46.50 m <sup>2</sup> | 1       | 1          |
| 302                   | 2       | 2         | 82.60 m <sup>2</sup>  | 22.15 m <sup>2</sup> | -                    | 49.00 m <sup>2</sup> | 1       | 1          |

# Floor plans