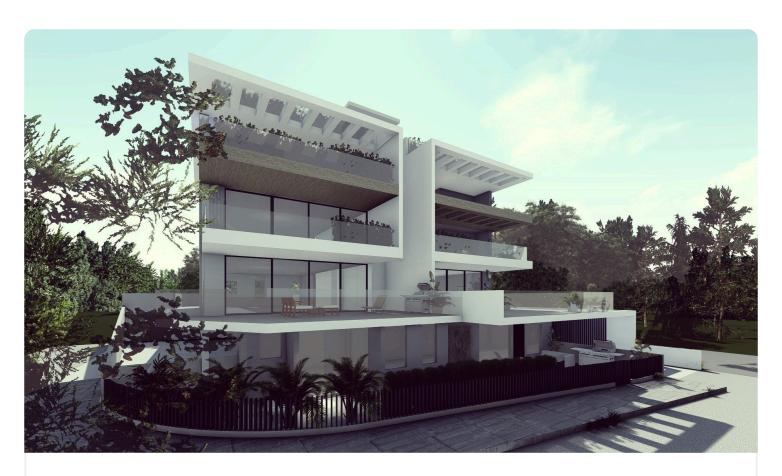

Reference 1611

2 bed Ground Floor Apartment in Makedonitissa

€220,000 +VAT

Egkomi - Makedonitissa, Egkomi, Nicosia

2 Bedrooms 2 Bathrooms 83 m<sup>2</sup> Covered

## Description

♦Internal Area 83m2

**3**Yard 15.50m2

Covered veranda 19 m<sup>2</sup> 15.5 m<sup>2</sup> Garden Parking spaces Energy efficiency rating Α

# Floor plans