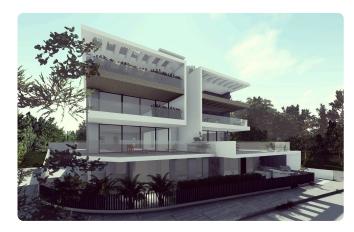

Reference 1611

2 bed Ground Floor Apartment in Makedonitissa

€220,000 +VAT

Egkomi - Makedonitissa, Egkomi, Nicosia

2 Bedrooms 2 Bathrooms 83 m<sup>2</sup> Covered

## Description

♦Internal Area 83m2

**3**Yard 15.50m2

Covered veranda 19 m<sup>2</sup> 15.5 m<sup>2</sup> Garden Parking spaces Energy efficiency rating Α

# Floor plans