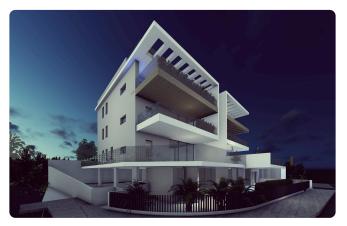

Reference 1611

2 bed Ground Floor Apartment in Makedonitissa

€220,000 +VAT

Egkomi - Makedonitissa, Egkomi, Nicosia

2 Bedrooms 2 Bathrooms 83 m<sup>2</sup> Covered

## Description

♦Internal Area 83m2

**3**Yard 15.50m2

Covered veranda 19 m<sup>2</sup> 15.5 m<sup>2</sup> Garden Parking spaces Energy efficiency rating Α

# Floor plans