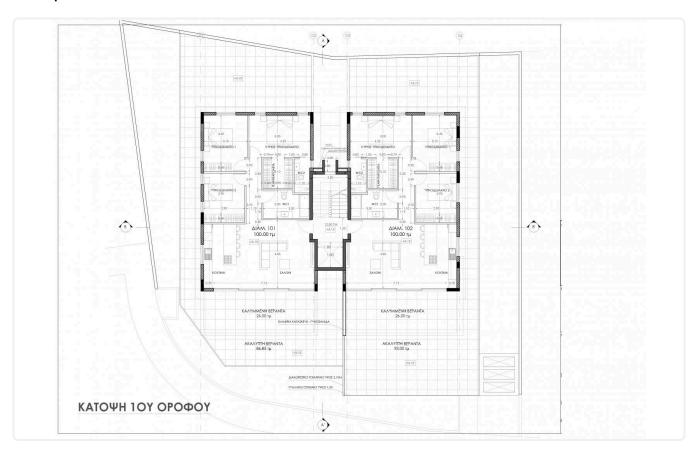

## Gallery

| . <mark>Δια</mark> μ. | Αρ.Υπν. | Αρ.<br>WC | Eμβαδόν<br>m²         | Καλυμ.<br>Βεράντες   | Ακάλυπτ.<br>Βεράντες | Roof<br>Garden       | Αποθήκη | parl<br>ng |
|-----------------------|---------|-----------|-----------------------|----------------------|----------------------|----------------------|---------|------------|
| 001                   | 2       | 2         | 83.00 m <sup>2</sup>  | 19.00 m <sup>2</sup> | 15.50 m <sup>2</sup> | -                    | 1       | 1          |
| 101                   | 3       | 2         | 100.00 m <sup>2</sup> | 26.00 m <sup>2</sup> | 86.85 m <sup>2</sup> | -                    | 1       | 1          |
| 102                   | 3       | 2         | 100.00 m <sup>2</sup> | 26.00 m <sup>2</sup> | 93.00 m <sup>2</sup> | -                    | 1       | 1          |
| 201                   | 3       | 2         | 100.00 m <sup>2</sup> | 26.00 m <sup>2</sup> | -                    | 8                    | 1       | 1          |
| 202                   | 2       | 2         | 82.60 m <sup>2</sup>  | 22.15 m <sup>2</sup> | 21.45 m <sup>2</sup> | -                    | 1       | 1          |
| 301                   | 2       | 2         | 82.60 m <sup>2</sup>  | 22.15 m <sup>2</sup> | 21.45 m <sup>2</sup> | 46.50 m <sup>2</sup> | 1       | 1          |
| 302                   | 2       | 2         | 82.60 m <sup>2</sup>  | 22.15 m <sup>2</sup> | -                    | 49.00 m <sup>2</sup> | 1       | 1          |

# Floor plans