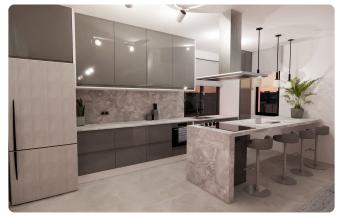

## Description

♦Internal Area 83m2

**3**Yard 15.50m2

Covered veranda 19 m<sup>2</sup> 15.5 m<sup>2</sup> Garden Parking spaces Energy efficiency rating Α