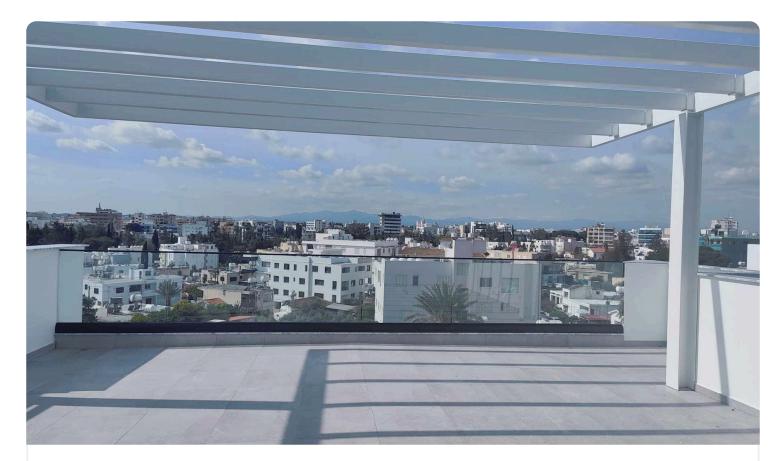

#### Description

Internal Area 91m2
Covered Verandas 28m2
Roof Garden 78m2
2 bedrooms
1 Office
2 W/C
Energy Efficiency "A"

Six luxury 2-bedroom apartments with private office (1st, 2nd and 3rd floor).

Two 2+1-bedroom penthouse apartments with private office and access to a rooftop garden with exceptional views (4th floor). Modern line of architecture, generous and practical living spaces, spacious balconies and private office, offering an upgrade state of living and magnificent blend of luxury.

| Covered<br>veranda | 28 m <sup>2</sup>     |
|--------------------|-----------------------|
| Roof garden        | 78 m²                 |
| Parking spaces     | 2                     |
| Status             | Under<br>construction |