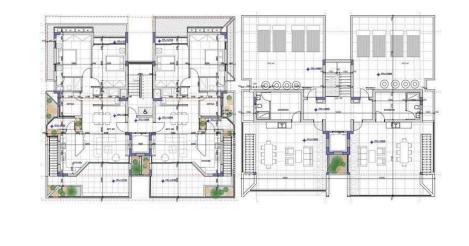

-----|----------|-----|---------|-------|
| L01  | 91         | 23      | 2   | *         | 1        | 2   | 1       | 1     |
| 102  | 91         | 23      | 2   | *         | 1        | 2   | 1       | 1     |
| 201  | 91         | 21      | 2   | *         | 1        | 2   | 1       | 1     |
| 202  | 91         | 23      | 2   | *         | 1        | 2   | 1       | 1     |
| 301  | 91         | 24      | 2   | *         | 1        | 2   | 1       | 1     |
| 302  | 91         | 20      | 2   | *         | 1        | 2   | 1       | 1     |
| 101  | 91         | 27      | 2   | 74        | 1        | 2+1 | 2+1     | 1     |
| 102  | 91         | 28      | 2   | 78        | 1        | 2+1 | 2+1     | 1     |





# Floor plans







#### 1<sup>st</sup> FLOOR









#### 3 rd FLOOR



| Apartme<br>nt<br>No. | Internal<br>Covered<br>Area m2 | Covered<br>Verandas<br>Area m2 | Roo<br>f<br>Gard<br>en | Office | Bedrooms | Bathrooms | Parking | Storag<br>e<br>roo<br>m |  |
|----------------------|--------------------------------|--------------------------------|------------------------|--------|----------|-----------|---------|-------------------------|--|
| 401                  | 91                             | 27                             | 74                     | 1      | 2+1      | 2+1       | 1       | 1                       |  |
| 402                  | 91                             | 28                             | 78                     | 1      | 2+1      | 2+1       | 1       | 1                       |  |