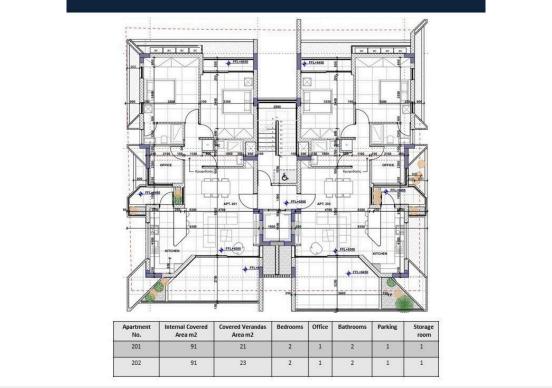

--|---------|-----|-----------|----------|-----|---------|-------|
| L01  | 91         | 23      | 2   | *         | 1        | 2   | 1       | 1     |
| 102  | 91         | 23      | 2   | *         | 1        | 2   | 1       | 1     |
| 201  | 91         | 21      | 2   | *         | 1        | 2   | 1       | 1     |
| 202  | 91         | 23      | 2   | *         | 1        | 2   | 1       | 1     |
| 301  | 91         | 24      | 2   | *         | 1        | 2   | 1       | 1     |
| 302  | 91         | 20      | 2   | *         | 1        | 2   | 1       | 1     |
| 101  | 91         | 27      | 2   | 74        | 1        | 2+1 | 2+1     | 1     |
| 102  | 91         | 28      | 2   | 78        | 1        | 2+1 | 2+1     | 1     |





# Floor plans







#### 1<sup>st</sup> FLOOR









#### 3 rd FLOOR



| Apartme<br>nt<br>No. | Internal<br>Covered<br>Area m2 | Covered<br>Verandas<br>Area m2 | Roo<br>f<br>Gard<br>en | Office | Bedrooms | Bathrooms | Parking | Storag<br>e<br>roo<br>m |  |
|----------------------|--------------------------------|--------------------------------|------------------------|--------|----------|-----------|---------|-------------------------|--|
| 401                  | 91                             | 27                             | 74                     | 1      | 2+1      | 2+1       | 1       | 1                       |  |
| 402                  | 91                             | 28                             | 78                     | 1      | 2+1      | 2+1       | 1       | 1                       |  |