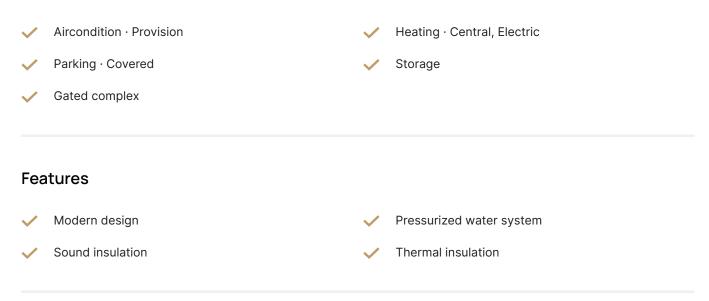

|                           |

#### Description

Internal Area 91m2
Covered Verandas 28m2
Roof Garden 78m2
2 bedrooms
1 Office
2 W/C
Energy Efficiency "A"

Six luxury 2-bedroom apartments with private office (1st, 2nd and 3rd floor).

Two 2+1-bedroom penthouse apartments with private office and access to a rooftop garden with exceptional views (4th floor). Modern line of architecture, generous and practical living spaces, spacious balconies and private office, offering an upgrade state of living and magnificent blend of luxury.

| Covered<br>veranda | 28 m <sup>2</sup>     |
|--------------------|-----------------------|
| Roof garden        | 78 m²                 |
| Parking spaces     | 2                     |
| Status             | Under<br>construction |





## Facilities



### Gallery















| .NO. | INTER.AREA | COV.VER | BED | ROOF GAR. | BEDROOMS | W/C | PARKING | STORA |
|------|------------|---------|-----|-----------|----------|-----|---------|-------|
| L01  | 91         | 23      | 2   | *         | 1        | 2   | 1       | 1     |
| 102  | 91         | 23      | 2   | *         | 1        | 2   | 1       | 1     |
| 201  | 91         | 21      | 2   | *         | 1        | 2   | 1       | 1     |
| 202  | 91         | 23      | 2   | *         | 1        | 2   | 1       | 1     |
| 301  | 91         | 24      | 2   | *         | 1        | 2   | 1       | 1     |
| 302  | 91         | 20      | 2   | *         | 1        | 2   | 1       | 1     |
| 101  | 91         | 27      | 2   | 74        | 1        | 2+1 | 2+1     | 1     |
| 102