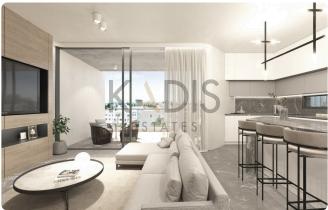

#### Description

Internal Area 91m2
Covered Verandas 28m2
Roof Garden 78m2
2 bedrooms
1 Office
2 W/C
Energy Efficiency "A"

Six luxury 2-bedroom apartments with private office (1st, 2nd and 3rd floor).

Two 2+1-bedroom penthouse apartments with private office and access to a rooftop garden with exceptional views (4th floor). Modern line of architecture, generous and practical living spaces, spacious balconies and private office, offering an upgrade state of living and magnificent blend of luxury.