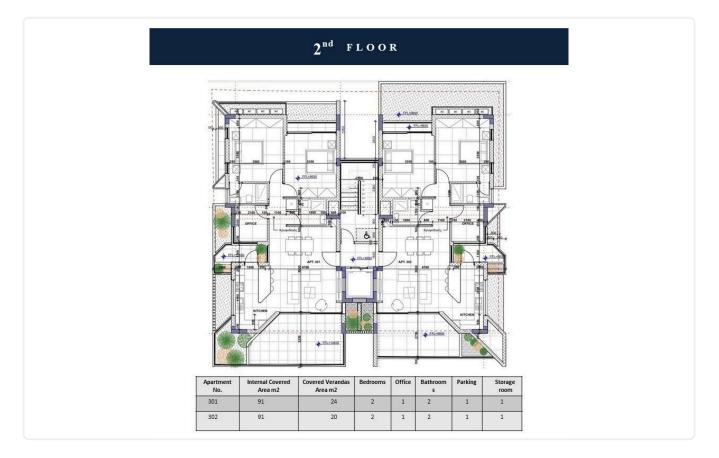

# Floor plans

#### 3 rd FLOOR

| Apartme<br>nt<br>No. | Internal<br>Covered<br>Area m2 | Covered<br>Verandas<br>Area m2 | Roo<br>f<br>Gard<br>en | Office | Bedrooms | Bathrooms | Parking | Storag<br>e<br>roo<br>m |  |
|----------------------|--------------------------------|--------------------------------|------------------------|--------|----------|-----------|---------|-------------------------|--|
| 401                  | 91                             | 27                             | 74                     | 1      | 2+1      | 2+1       | 1       | 1                       |  |
| 402                  | 91                             | 28                             | 78                     | 1      | 2+1      | 2+1       | 1       | 1                       |  |