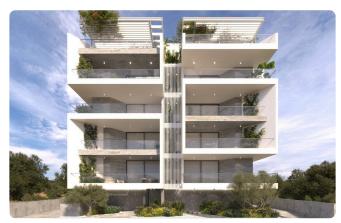

#### Description

Internal Area 91m2
Covered Verandas 28m2
Roof Garden 78m2
2 bedrooms
1 Office
2 W/C
Energy Efficiency "A"

Six luxury 2-bedroom apartments with private office (1st, 2nd and 3rd floor).

Two 2+1-bedroom penthouse apartments with private office and access to a rooftop garden with exceptional views (4th floor). Modern line of architecture, generous and practical living spaces, spacious balconies and private office, offering an upgrade state of living and magnificent blend of luxury.