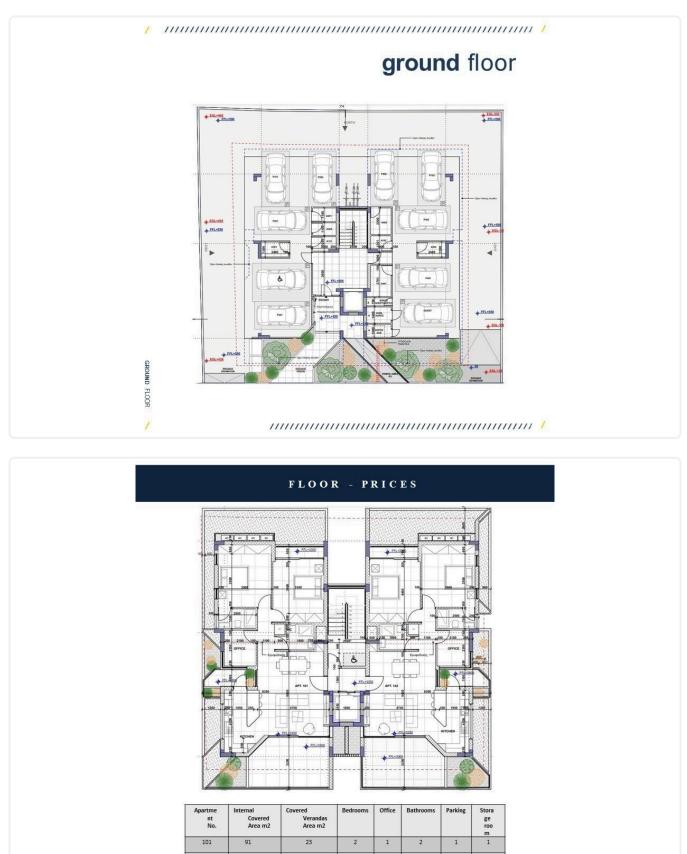

### Gallery

| .NO. | INTER.AREA | COV.VER | BED | ROOF GAR. | BEDROOMS | W/C | PARKING | STORA |
|------|------------|---------|-----|-----------|----------|-----|---------|-------|
| L01  | 91         | 23      | 2   | *         | 1        | 2   | 1       | 1     |
| 102  | 91         | 23      | 2   | *         | 1        | 2   | 1       | 1     |
| 201  | 91         | 21      | 2   | *         | 1        | 2   | 1       | 1     |
| 202  | 91         | 23      | 2   | *         | 1        | 2   | 1       | 1     |
| 301  | 91         | 24      | 2   | *         | 1        | 2   | 1       | 1     |
| 302  | 91         | 20      | 2   | *         | 1        | 2   | 1       | 1     |
| 101  | 91         | 27      | 2   | 74        | 1        | 2+1 | 2+1     | 1     |
| 102  | 91         | 28      | 2   | 78        | 1        | 2+1 | 2+1     | 1     |

# Floor plans

#### 1<sup>st</sup> FLOOR

#### 3 rd FLOOR

| Apartme<br>nt<br>No. | Internal<br>Covered<br>Area m2 | Covered<br>Verandas<br>Area m2 | Roo<br>f<br>Gard<br>en | Office | Bedrooms | Bathrooms | Parking | Storag<br>e<br>roo<br>m |  |
|----------------------|--------------------------------|--------------------------------|------------------------|--------|----------|-----------|---------|-------------------------|--|
| 401                  | 91                             | 27                             | 74                     | 1      | 2+1      | 2+1       | 1       | 1                       |  |
| 402                  | 91                             | 28                             | 78                     | 1      | 2+1      | 2+1       | 1       | 1                       |  |