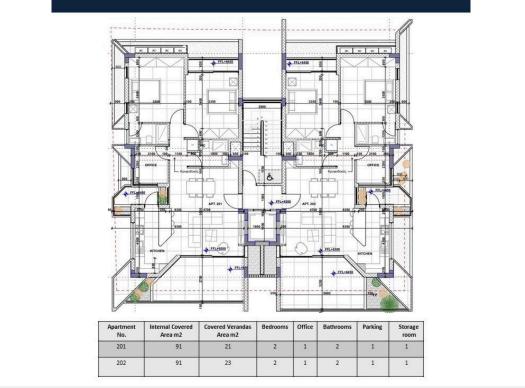

### Gallery

| FLAT | COV.AREA | COV.VER | BED | OFFICE | w/c | PARKING | STORA |
|------|----------|---------|-----|--------|-----|---------|-------|
| 101  | 91       | 23      | 2   | 1      | 2   | 1       | 1     |
| 102  | 91       | 23      | 2   | 1      | 2   | 1       | 1     |
| 201  | 91       | 21      | 2   | 1      | 2   | 1       | 1     |
| 202  | 91       | 23      | 2   | 1      | 2   | 1       | 1     |
| 301  | 91       | 24      | 2   | 1      | 2   | 1       | 1     |
| 302  | 91       | 20      | 2   | 1      | 2   | 1       | 1     |
| 401  | 91       | 27      | 74  | 1      | 2+1 | 2+1     | 1     |
| 402  | 91       | 28      | 78  | 1      | 2+1 | 2+1     | 1     |

# Floor plans

#### 1<sup>st</sup> FLOOR