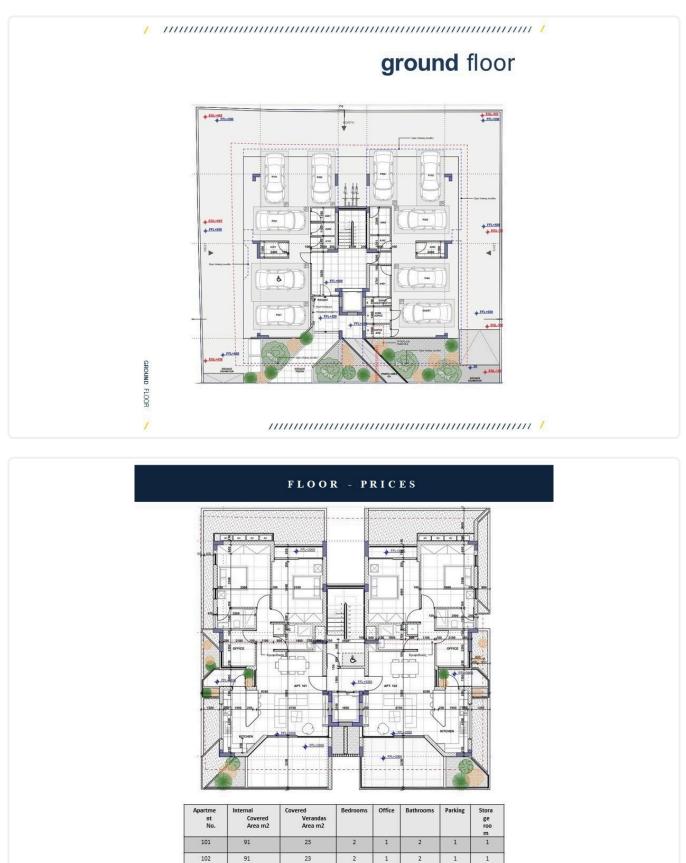

### Gallery

| FLAT | COV.AREA | COV.VER | BED | OFFICE | w/c | PARKING | STORA |
|------|----------|---------|-----|--------|-----|---------|-------|
| 101  | 91       | 23      | 2   | 1      | 2   | 1       | 1     |
| 102  | 91       | 23      | 2   | 1      | 2   | 1       | 1     |
| 201  | 91       | 21      | 2   | 1      | 2   | 1       | 1     |
| 202  | 91       | 23      | 2   | 1      | 2   | 1       | 1     |
| 301  | 91       | 24      | 2   | 1      | 2   | 1       | 1     |
| 302  | 91       | 20      | 2   | 1      | 2   | 1       | 1     |
| 401  | 91       | 27      | 74  | 1      | 2+1 | 2+1     | 1     |
| 402  | 91       | 28      | 78  | 1      | 2+1 | 2+1     | 1     |

# Floor plans