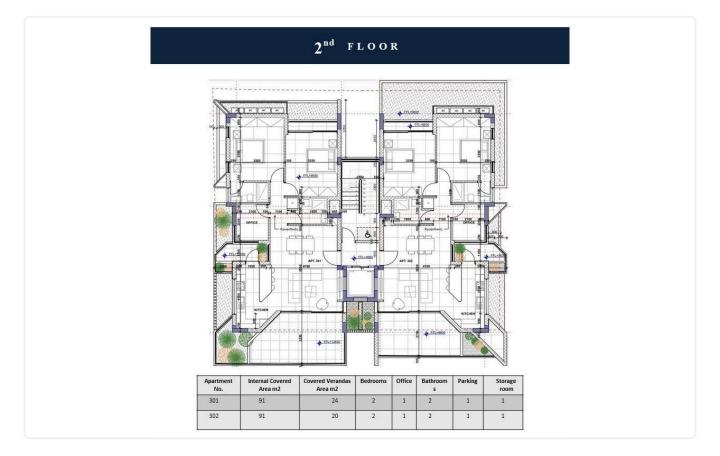

#### 3 rd FLOOR

| Apartme<br>nt<br>No. | Internal<br>Covered<br>Area m2 | Covered<br>Verandas<br>Area m2 | Roo<br>f<br>Gard<br>en | Office | Bedrooms | Bathrooms | Parking | Storag<br>e<br>roo<br>m |
|----------------------|--------------------------------|--------------------------------|------------------------|--------|----------|-----------|---------|-------------------------|
| 401                  | 91                             | 27                             | 74                     | 1      | 2+1      | 2+1       | 1       | 1                       |
| 402                  | 91                             | 28                             | 78                     | 1      | 2+1      | 2+1       | 1       | 1                       |