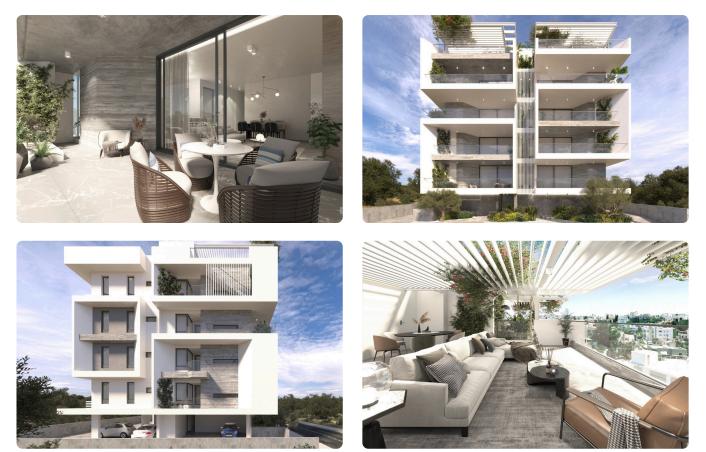

### Gallery

| FLAT | COV.AREA | COV.VER | BED | OFFICE | w/c | PARKING | STORA |
|------|----------|---------|-----|--------|-----|---------|-------|
| 101  | 91       | 23      | 2   | 1      | 2   | 1       | 1     |
| 102  | 91       | 23      | 2   | 1      | 2   | 1       | 1     |
| 201  | 91       | 21      | 2   | 1      | 2   | 1       | 1     |
| 202  | 91       | 23      | 2   | 1      | 2   | 1       | 1     |
| 301  | 91       | 24      | 2   | 1      | 2   | 1       | 1     |
| 302  | 91       | 20      | 2   | 1      | 2   | 1       | 1     |
| 401  | 91       | 27      | 74  | 1      | 2+1 | 2+1     | 1     |
| 402  | 91       | 28      | 78  | 1      | 2+1 | 2+1     | 1     |