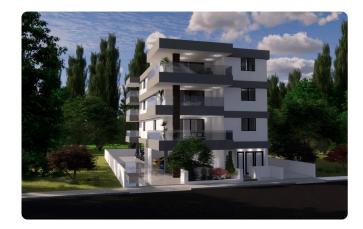

### 2 Bed apartment in Lakatamia

€169,000 +VAT

Lakatameia - Agia Paraskevi, Lakatameia, Nicosia

2 Bedrooms

2 Bathrooms 82 m<sup>2</sup> Covered

#### Description

- ♦Internal Area 82m2
- ♦ Verandas 22.70m2
- ♦Uncovered Area 10.05m2

- **©Covered Parking**
- ◆Energy Efficiency "A"

The project is located in Lakatamia and its consists of only 6 spacious apartments with large verandas and is very close to various amenities.

Covered veranda 22.7 m<sup>2</sup>

Uncovered 10.05 m<sup>2</sup> veranda

Parking spaces 1

Energy efficiency Α

rating

Year of 2024 Construction

Under Status construction