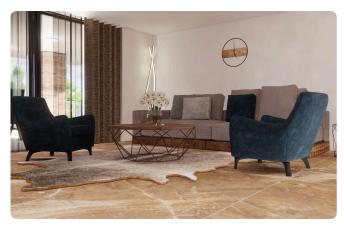

#### Description

- ♦Internal Area 82m2
- ♦ Verandas 22.70m2
- ♦Uncovered Area 10.05m2

- **©Covered Parking**
- ◆Energy Efficiency "A"

The project is located in Lakatamia and its consists of only 6 spacious apartments with large verandas and is very close to various amenities.