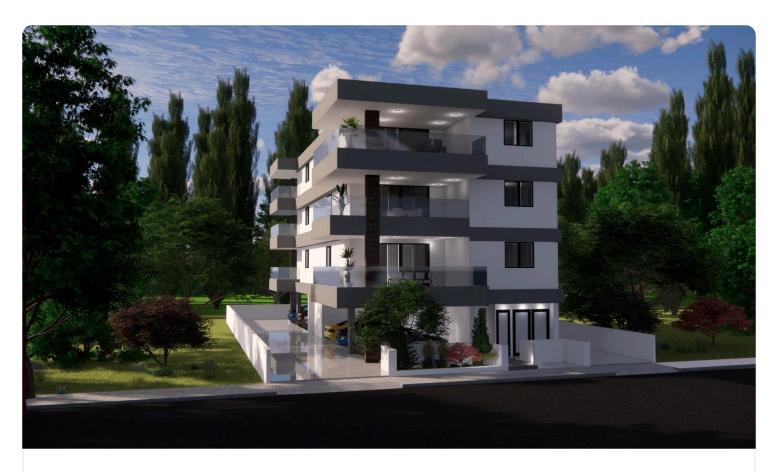

### 2 Bed apartment in Lakatamia

€169,000 +VAT

Lakatameia - Agia Paraskevi, Lakatameia, Nicosia

2 Bedrooms

2 Bathrooms 82 m<sup>2</sup> Covered

#### Description

- ♦Internal Area 82m2
- ♦ Verandas 22.70m2
- ♦Uncovered Area 10.05m2

- **©Covered Parking**
- ◆Energy Efficiency "A"

The project is located in Lakatamia and its consists of only 6 spacious apartments with large verandas and is very close to various amenities.

Covered veranda 22.7 m<sup>2</sup>

Uncovered 10.05 m<sup>2</sup> veranda

Parking spaces 1

Energy efficiency Α

rating

Year of 2024 Construction

Under Status construction