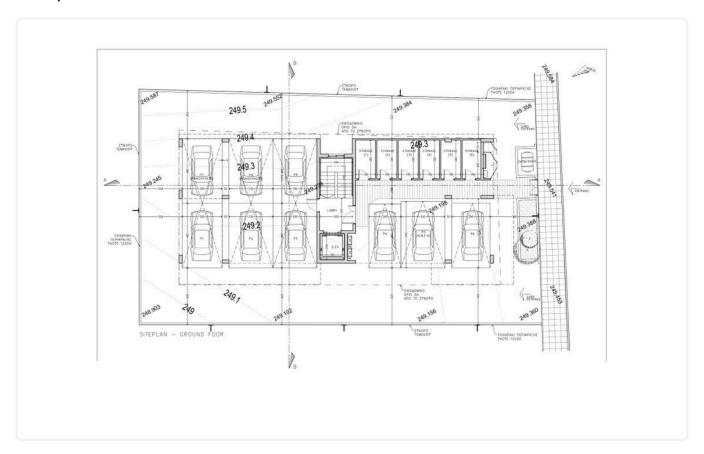

ous apartments with large verandas and is very close to various amenities.

Covered veranda 22.7 m<sup>2</sup>

Uncovered 10.05 m<sup>2</sup> veranda

Parking spaces 1

Energy efficiency Α

rating

Year of 2024 Construction

Under Status construction





### **Facilities**



Parking · Covered

# Gallery

















| AP          | BED | INTER.AREA | COV.VERA | UNC.VER  |
|-------------|-----|------------|----------|----------|
| FLAT<br>101 | 2   | 82 m2      | 22,70 m2 | 10,05 m2 |
| FLAT<br>102 | 2   | 82 m2      | 22,70 m2 |          |
| FLAT<br>201 | 2   | 82 m2      | 22,70 m2 |          |
| FLAT<br>202 | 2   | 82 m2      | 22,70 m2 |          |
| FLAT<br>301 | 2   | 82 m2      | 22,70 m2 | 10,05 m2 |
| FLAT<br>302 | 2   | 82 m2      | 22,70 m2 |          |





# Floor plans