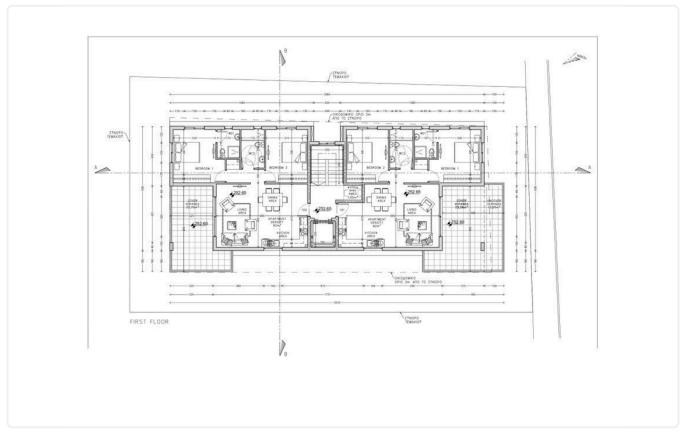

# Floor plans

# Gallery

| AP          | BED | INTER.AREA | COV.VERA | UNC.VER  |
|-------------|-----|------------|----------|----------|
| FLAT<br>101 | 2   | 82 m2      | 22,70 m2 | 10,05 m2 |
| FLAT<br>102 | 2   | 82 m2      | 22,70 m2 |          |
| FLAT<br>201 | 2   | 82 m2      | 22,70 m2 |          |
| FLAT<br>202 | 2   | 82 m2      | 22,70 m2 |          |
| FLAT<br>301 | 2   | 82 m2      | 22,70 m2 | 10,05 m2 |
| FLAT<br>302 | 2   | 82 m2      | 22,70 m2 |          |