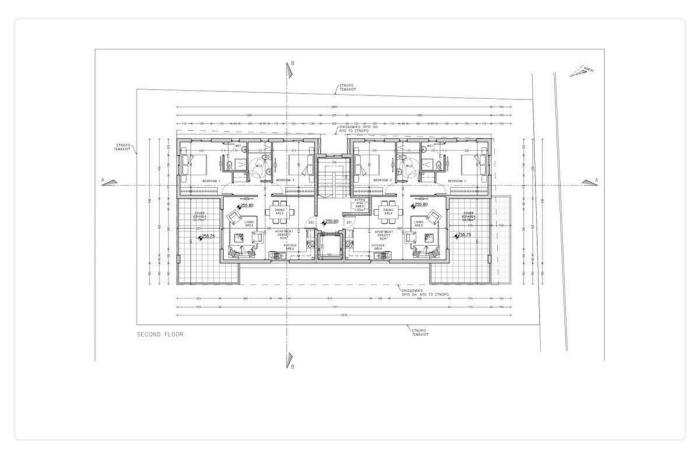

# Floor plans

# Gallery

| AP          | BED | INTER.AREA | COV.VERA | UNC.VER  |
|-------------|-----|------------|----------|----------|
| FLAT<br>101 | 2   | 82 m2      | 22,70 m2 | 10,05 m2 |
| FLAT<br>102 | 2   | 82 m2      | 22,70 m2 |          |
| FLAT<br>201 | 2   | 82 m2      | 22,70 m2 |          |
| FLAT<br>202 | 2   | 82 m2      | 22,70 m2 |          |
| FLAT<br>301 | 2   | 82 m2      | 22,70 m2 | 10,05 m2 |
| FLAT<br>302 | 2   | 82 m2      | 22,70 m2 |          |