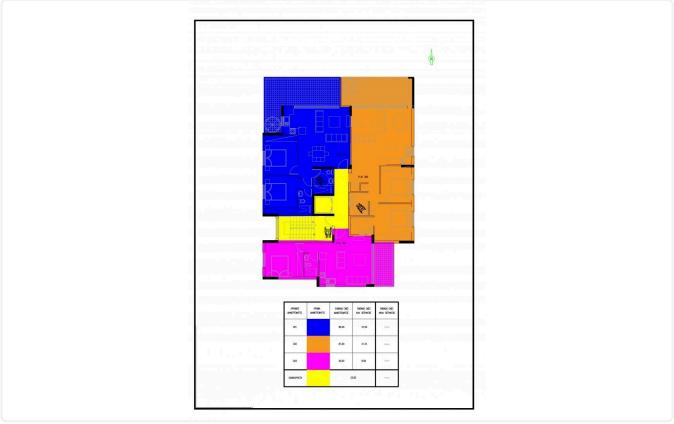

## Gallery

|    |   | W/C | INTE.AREA | COV.VER               | COMM.AREA | COV.AREA | UNC.VE |
|----|---|-----|-----------|-----------------------|-----------|----------|--------|
| 01 | 2 | 2   | 80.20     | 27.04                 | 8.41      | 115.65   | -      |
| )2 | 2 | 2   | 87.00     | 21.33                 | 9.13      | 117.46   | -      |
| )3 | 1 | 1   | 50.50     | 8.95                  | 5.30      | 64.75    | -      |
| )1 | 2 | 2   | 80.20     | 27.04                 | 8.41      | 115.65   | -      |
| )2 | 2 | 2   | 87.00     | 21.33<br>F. C. T. A   | 9.13      | 117.46   | -      |
| )3 | 1 | 1   | 50.50     | E <sub>8.95</sub> I A | 5.30      | 64.75    | -      |
| )1 | 2 | 2   | 80.20     | 27.04                 | 8.41      | 115.65   | 45.04  |
| )2 | 2 | 2   | 87.00     | 21.33                 | 9.13      | 117.46   | 43.00  |
| 03 | 1 | 1   | 50.50     | 8.95                  | 5.30      | 64.75    | -      |

# Floor plans