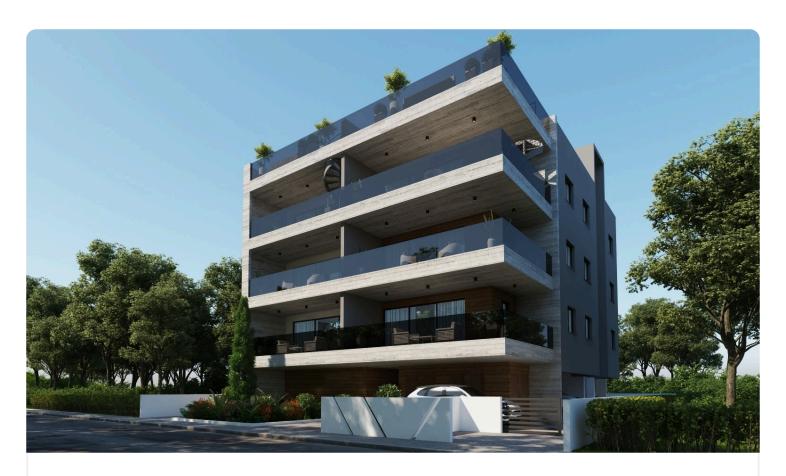

# 2 Bed Apartment in Strovolos

€231,000 +VAT

Strovolos - Chryseleousa, Strovolos, Nicosia

2 Bedrooms

2 Bathrooms

80.2 m<sup>2</sup> Covered

## Description

♦Internal Area 80.20m2

◆Energy Efficiency "A"

Covered veranda 27.04 m<sup>2</sup>

Parking spaces 1

Energy efficiency

rating

Status

Under construction