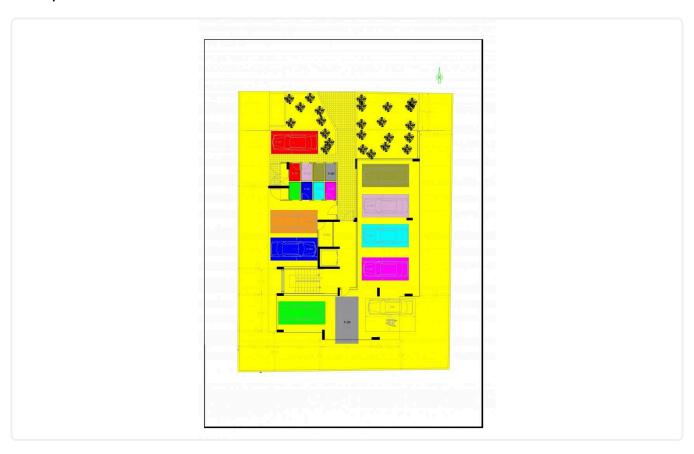

----|--------|
| 01 | 2 | 2   | 80.20     | 27.04                 | 8.41      | 115.65   | -      |
| )2 | 2 | 2   | 87.00     | 21.33                 | 9.13      | 117.46   | -      |
| )3 | 1 | 1   | 50.50     | 8.95                  | 5.30      | 64.75    | -      |
| )1 | 2 | 2   | 80.20     | 27.04                 | 8.41      | 115.65   | -      |
| )2 | 2 | 2   | 87.00     | 21.33<br>F. C. T. A   | 9.13      | 117.46   | -      |
| )3 | 1 | 1   | 50.50     | E <sub>8.95</sub> I A | 5.30      | 64.75    | -      |
| )1 | 2 | 2   | 80.20     | 27.04                 | 8.41      | 115.65   | 45.04  |
| )2 | 2 | 2   | 87.00     | 21.33                 | 9.13      | 117.46   | 43.00  |
| 03 | 1 | 1   | 50.50     | 8.95                  | 5.30      | 64.75    | -      |





# Floor plans