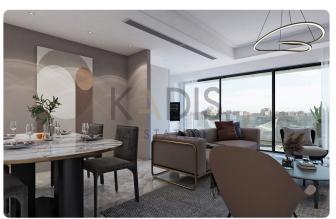

# 2 Bed Apartment in Strovolos

€231,000 +VAT

Strovolos - Chryseleousa, Strovolos, Nicosia

2 Bedrooms

2 Bathrooms

80.2 m<sup>2</sup> Covered

## Description

♦Internal Area 80.20m2

◆Energy Efficiency "A"

Covered veranda 27.04 m<sup>2</sup>

Parking spaces 1

Energy efficiency

rating

Status