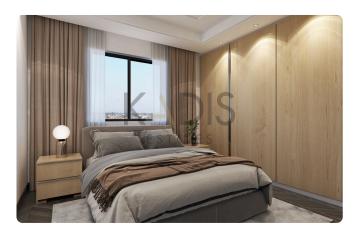

# 2 Bed Apartment in Strovolos

€231,000 +VAT

Strovolos - Chryseleousa, Strovolos, Nicosia

2 Bedrooms

2 Bathrooms

80.2 m<sup>2</sup> Covered

## Description

♦Internal Area 80.20m2

◆Energy Efficiency "A"

Covered veranda 27.04 m<sup>2</sup>

Parking spaces 1

Energy efficiency

rating

Status