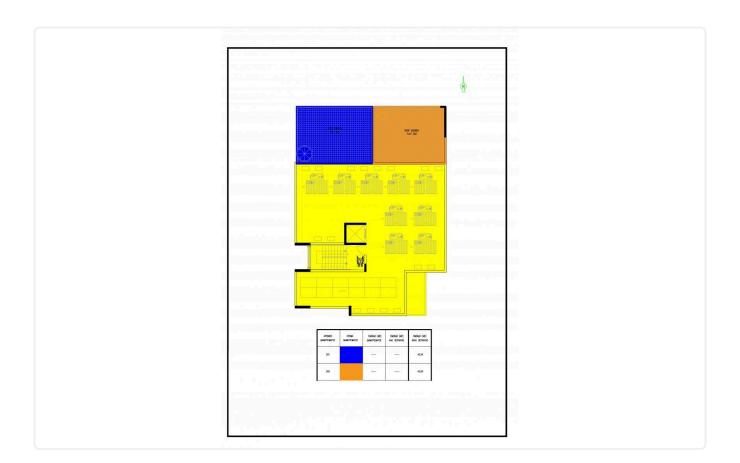

| 2   | 80.20     | 27.04                 | 8.41      | 115.65   | -      |
| )2 | 2 | 2   | 87.00     | 21.33                 | 9.13      | 117.46   | -      |
| )3 | 1 | 1   | 50.50     | 8.95                  | 5.30      | 64.75    | -      |
| )1 | 2 | 2   | 80.20     | 27.04                 | 8.41      | 115.65   | -      |
| )2 | 2 | 2   | 87.00     | 21.33<br>F. C. T. A   | 9.13      | 117.46   | -      |
| )3 | 1 | 1   | 50.50     | E <sub>8.95</sub> I A | 5.30      | 64.75    | -      |
| )1 | 2 | 2   | 80.20     | 27.04                 | 8.41      | 115.65   | 45.04  |
| )2 | 2 | 2   | 87.00     | 21.33                 | 9.13      | 117.46   | 43.00  |
| 03 | 1 | 1   | 50.50     | 8.95                  | 5.30      | 64.75    | -      |





# Floor plans