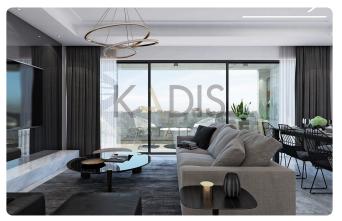

# 2 Bed Apartment in Strovolos

€231,000 +VAT

Strovolos - Chryseleousa, Strovolos, Nicosia

2 Bedrooms

2 Bathrooms

80.2 m<sup>2</sup> Covered

## Description

♦Internal Area 80.20m2

◆Energy Efficiency "A"

Covered veranda 27.04 m<sup>2</sup>

Parking spaces 1

Energy efficiency

rating

Status