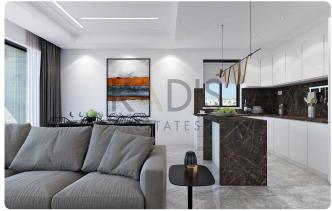

# 2 Bed Apartment in Strovolos

€231,000 +VAT

Strovolos - Chryseleousa, Strovolos, Nicosia

2 Bedrooms

2 Bathrooms

80.2 m<sup>2</sup> Covered

## Description

♦Internal Area 80.20m2

◆Energy Efficiency "A"

Covered veranda 27.04 m<sup>2</sup>

Parking spaces 1

Energy efficiency

rating

Status