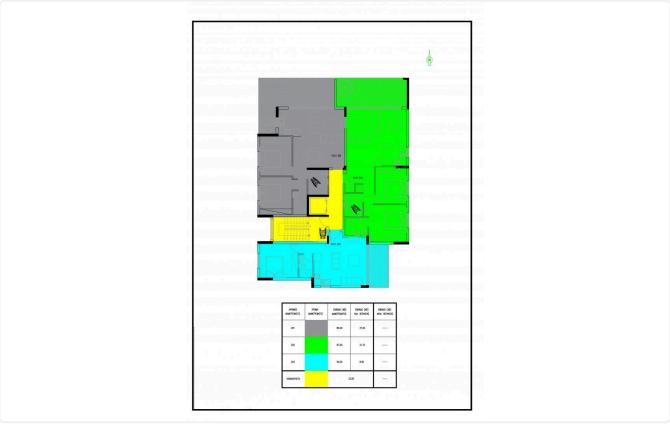

## Gallery

|    |   | W/C | INTE.AREA | COV.VER               | COMM.AREA | COV.AREA | UNC.VE |
|----|---|-----|-----------|-----------------------|-----------|----------|--------|
| 01 | 2 | 2   | 80.20     | 27.04                 | 8.41      | 115.65   | -      |
| )2 | 2 | 2   | 87.00     | 21.33                 | 9.13      | 117.46   | -      |
| )3 | 1 | 1   | 50.50     | 8.95                  | 5.30      | 64.75    | -      |
| )1 | 2 | 2   | 80.20     | 27.04                 | 8.41      | 115.65   | -      |
| )2 | 2 | 2   | 87.00     | 21.33<br>F. C. T. A   | 9.13      | 117.46   | -      |
| )3 | 1 | 1   | 50.50     | E <sub>8.95</sub> I A | 5.30      | 64.75    | -      |
| )1 | 2 | 2   | 80.20     | 27.04                 | 8.41      | 115.65   | 45.04  |
| )2 | 2 | 2   | 87.00     | 21.33                 | 9.13      | 117.46   | 43.00  |
| 03 | 1 | 1   | 50.50     | 8.95                  | 5.30      | 64.75    | -      |

# Floor plans