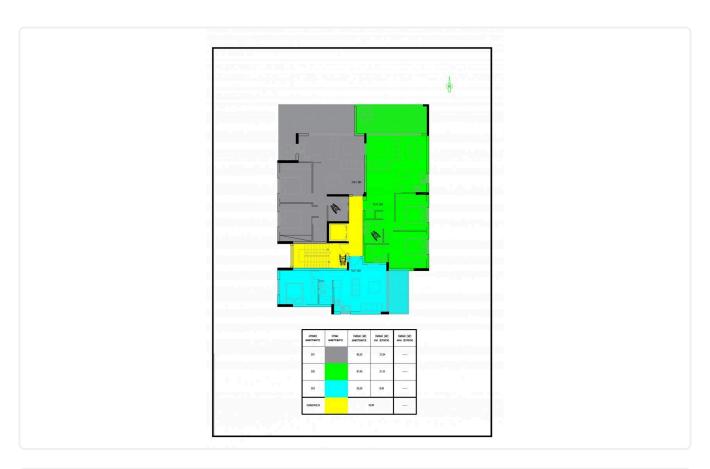

## Gallery

| Р. | BED | w/c | INTE.AREA | COV.VER | COMM.AREA | COV.AREA | UNC.VEI |
|----|-----|-----|-----------|---------|-----------|----------|---------|
| )1 | 2   | 2   | 80.20     | 27.04   | 8.41      | 115.65   | -       |
| )2 | 2   | 2   | 87.00     | 21.33   | 9.13      | 117.46   | -       |
| )3 | 1   | 1   | 50.50     | 8.95    | 5.30      | 64.75    |         |
| )1 | 2   | 2   | 80.20     | 27.04   | 8.41      | 115.65   | -       |
| )2 | 2   | 2   | 87.00     | 21.33   | 9.13      | 117.46   |         |
| )3 | 1   | 1   | 50.50     | 8.95    | 5.30      | 64.75    | -       |
| )1 | 2   | 2   | 80.20     | 27.04   | 8.41      | 115.65   | 45.04   |
| )2 | 2   | 2   | 87.00     | 21.33   | 9.13      | 117.46   | 43.00   |
| )3 | 1   | 1   | 50.50     | 8.95    | 5.30      | 64.75    | -       |

# Floor plans