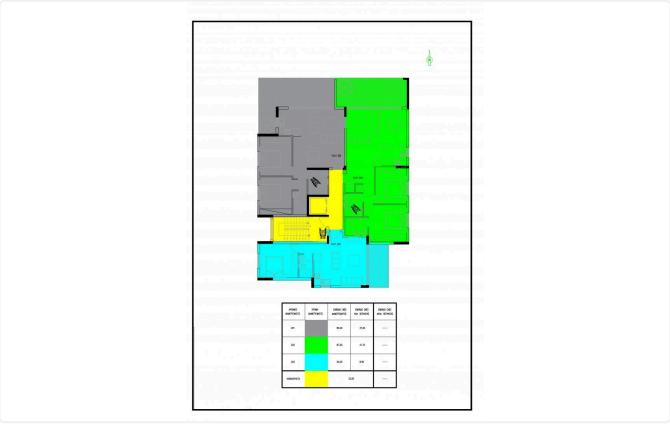

## Gallery

| Р. | BED | w/c | INTE.AREA | COV.VER | COMM.AREA | COV.AREA | UNC.VEI |
|----|-----|-----|-----------|---------|-----------|----------|---------|
| )1 | 2   | 2   | 80.20     | 27.04   | 8.41      | 115.65   | -       |
| )2 | 2   | 2   | 87.00     | 21.33   | 9.13      | 117.46   | -       |
| )3 | 1   | 1   | 50.50     | 8.95    | 5.30      | 64.75    |         |
| )1 | 2   | 2   | 80.20     | 27.04   | 8.41      | 115.65   | -       |
| )2 | 2   | 2   | 87.00     | 21.33   | 9.13      | 117.46   |         |
| )3 | 1   | 1   | 50.50     | 8.95    | 5.30      | 64.75    | -       |
| )1 | 2   | 2   | 80.20     | 27.04   | 8.41      | 115.65   | 45.04   |
| )2 | 2   | 2   | 87.00     | 21.33   | 9.13      | 117.46   | 43.00   |
| )3 | 1   | 1   | 50.50     | 8.95    | 5.30      | 64.75    | -       |

# Floor plans