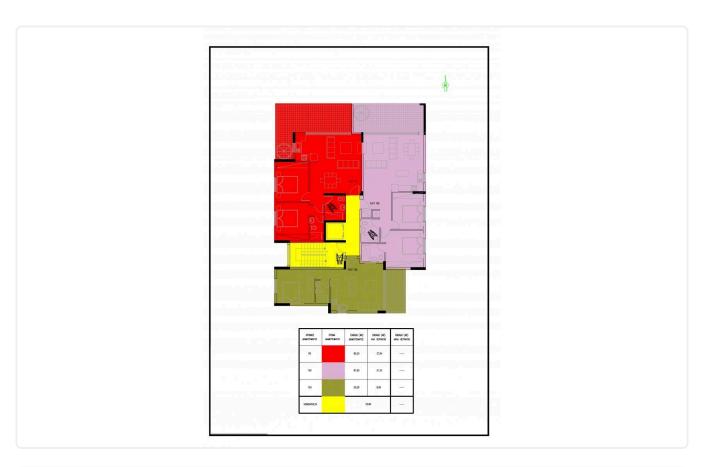

# Floor plans

## Gallery

| Р. | BED | w/c | INTE.AREA | COV.VER | COMM.AREA | COV.AREA | UNC.VEI |
|----|-----|-----|-----------|---------|-----------|----------|---------|
| )1 | 2   | 2   | 80.20     | 27.04   | 8.41      | 115.65   | -       |
| )2 | 2   | 2   | 87.00     | 21.33   | 9.13      | 117.46   | -       |
| )3 | 1   | 1   | 50.50     | 8.95    | 5.30      | 64.75    |         |
| )1 | 2   | 2   | 80.20     | 27.04   | 8.41      | 115.65   | -       |
| )2 | 2   | 2   | 87.00     | 21.33   | 9.13      | 117.46   |         |
| )3 | 1   | 1   | 50.50     | 8.95    | 5.30      | 64.75    | -       |
| )1 | 2   | 2   | 80.20     | 27.04   | 8.41      | 115.65   | 45.04   |
| )2 | 2   | 2   | 87.00     | 21.33   | 9.13      | 117.46   | 43.00   |
| )3 | 1   | 1   | 50.50     | 8.95    | 5.30      | 64.75    | -       |