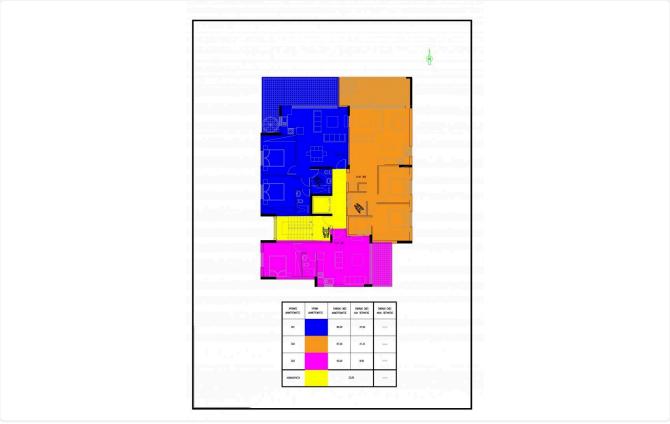

## Gallery

| Р. | BED | w/c | INTE.AREA | COV.VER | COMM.AREA | COV.AREA | UNC.VEI |
|----|-----|-----|-----------|---------|-----------|----------|---------|
| )1 | 2   | 2   | 80.20     | 27.04   | 8.41      | 115.65   | -       |
| )2 | 2   | 2   | 87.00     | 21.33   | 9.13      | 117.46   | -       |
| )3 | 1   | 1   | 50.50     | 8.95    | 5.30      | 64.75    |         |
| )1 | 2   | 2   | 80.20     | 27.04   | 8.41      | 115.65   | -       |
| )2 | 2   | 2   | 87.00     | 21.33   | 9.13      | 117.46   |         |
| )3 | 1   | 1   | 50.50     | 8.95    | 5.30      | 64.75    | -       |
| )1 | 2   | 2   | 80.20     | 27.04   | 8.41      | 115.65   | 45.04   |
| )2 | 2   | 2   | 87.00     | 21.33   | 9.13      | 117.46   | 43.00   |
| )3 | 1   | 1   | 50.50     | 8.95    | 5.30      | 64.75    | -       |

# Floor plans