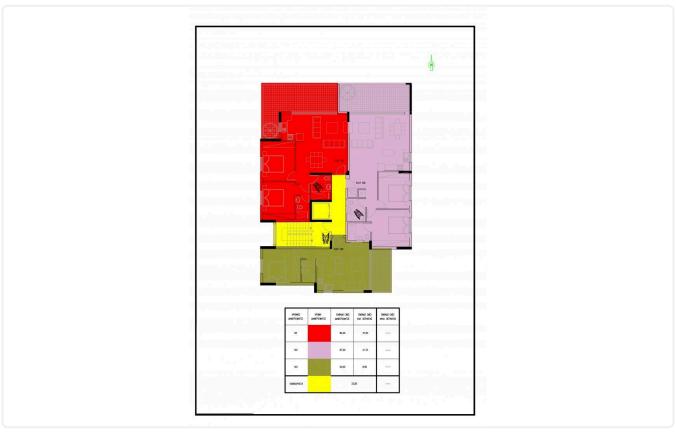

# Floor plans

## Gallery

| Р. | BED | w/c | INTE.AREA | COV.VER | COMM.AREA | COV.AREA | UNC.VEI |
|----|-----|-----|-----------|---------|-----------|----------|---------|
| )1 | 2   | 2   | 80.20     | 27.04   | 8.41      | 115.65   | -       |
| )2 | 2   | 2   | 87.00     | 21.33   | 9.13      | 117.46   | -       |
| )3 | 1   | 1   | 50.50     | 8.95    | 5.30      | 64.75    |         |
| )1 | 2   | 2   | 80.20     | 27.04   | 8.41      | 115.65   | -       |
| )2 | 2   | 2   | 87.00     | 21.33   | 9.13      | 117.46   |         |
| )3 | 1   | 1   | 50.50     | 8.95    | 5.30      | 64.75    | -       |
| )1 | 2   | 2   | 80.20     | 27.04   | 8.41      | 115.65   | 45.04   |
| )2 | 2   | 2   | 87.00     | 21.33   | 9.13      | 117.46   | 43.00   |
| )3 | 1   | 1   | 50.50     | 8.95    | 5.30      | 64.75    | -       |