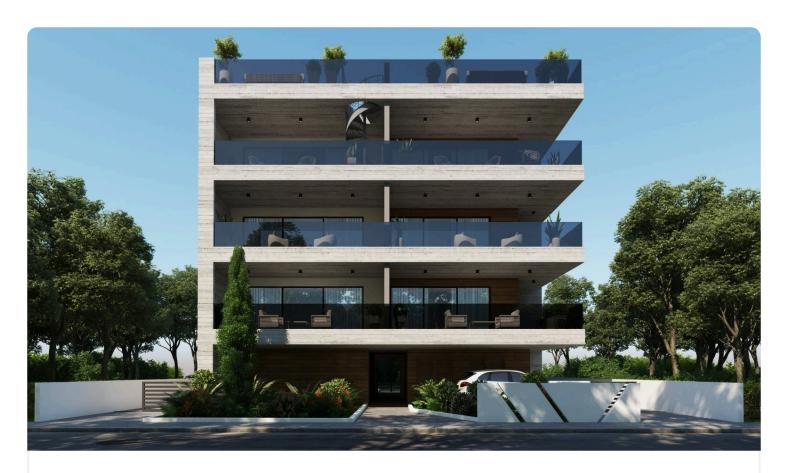

## 1 Bed Apartment in Strovolos

€125,000

Strovolos - Chryseleousa, Strovolos, Nicosia

1 Bedroom 1 Bathroom

64.75 m<sup>2</sup> Covered

8.95 m<sup>2</sup>

## Description

SOLD

♦Internal Area 50.50m2

♦1 bedrooms

Covered veranda

Roof garden 49.3 m<sup>2</sup>

Parking spaces 1

Status Under construction