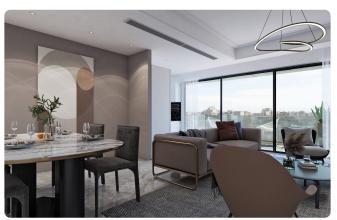

## Description

SOLD

♦Internal Area 50.50m2

♦1 bedrooms

Covered veranda

Roof garden 49.3 m<sup>2</sup>

Parking spaces 1

Status Under construction

## Gallery

| Р. | BED | w/c | INTE.AREA | COV.VER | COMM.AREA | COV.AREA | UNC.VEI |
|----|-----|-----|-----------|---------|-----------|----------|---------|
| )1 | 2   | 2   | 80.20     | 27.04   | 8.41      | 115.65   | -       |
| )2 | 2   | 2   | 87.00     | 21.33   | 9.13      | 117.46   | -       |
| )3 | 1   | 1   | 50.50     | 8.95    | 5.30      | 64.75    |         |
| )1 | 2   | 2   | 80.20     | 27.04   | 8.41      | 115.65   | -       |
| )2 | 2   | 2   | 87.00     | 21.33   | 9.13      | 117.46   |         |
| )3 | 1   | 1   | 50.50     | 8.95    | 5.30      | 64.75    | -       |
| )1 | 2   | 2   | 80.20     | 27.04   | 8.41      | 115.65   | 45.04   |
| )2 | 2   | 2   | 87.00     | 21.33   | 9.13      | 117.46   | 43.00   |
| )3 | 1   | 1   | 50.50     | 8.95    | 5.30      | 64.75    | -       |