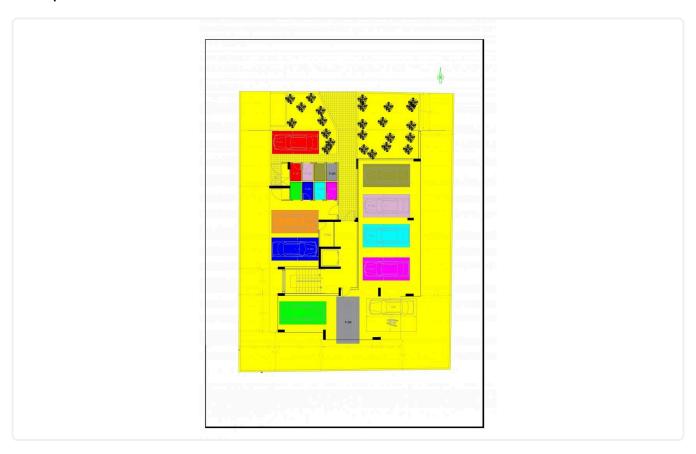

# Floor plans

## Gallery

| Р. | BED | w/c | INTE.AREA | COV.VER | COMM.AREA | COV.AREA | UNC.VEI |
|----|-----|-----|-----------|---------|-----------|----------|---------|
| )1 | 2   | 2   | 80.20     | 27.04   | 8.41      | 115.65   | -       |
| )2 | 2   | 2   | 87.00     | 21.33   | 9.13      | 117.46   | -       |
| )3 | 1   | 1   | 50.50     | 8.95    | 5.30      | 64.75    |         |
| )1 | 2   | 2   | 80.20     | 27.04   | 8.41      | 115.65   | -       |
| )2 | 2   | 2   | 87.00     | 21.33   | 9.13      | 117.46   |         |
| )3 | 1   | 1   | 50.50     | 8.95    | 5.30      | 64.75    | -       |
| )1 | 2   | 2   | 80.20     | 27.04   | 8.41      | 115.65   | 45.04   |
| )2 | 2   | 2   | 87.00     | 21.33   | 9.13      | 117.46   | 43.00   |
| )3 | 1   | 1   | 50.50     | 8.95    | 5.30      | 64.75    | -       |