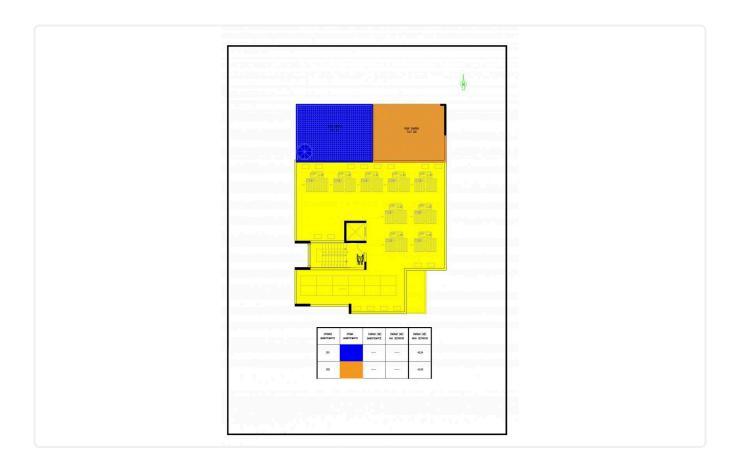

REA | UNC.VEI |
|----|-----|-----|-----------|---------|-----------|----------|---------|
| )1 | 2   | 2   | 80.20     | 27.04   | 8.41      | 115.65   | -       |
| )2 | 2   | 2   | 87.00     | 21.33   | 9.13      | 117.46   | -       |
| )3 | 1   | 1   | 50.50     | 8.95    | 5.30      | 64.75    |         |
| )1 | 2   | 2   | 80.20     | 27.04   | 8.41      | 115.65   | -       |
| )2 | 2   | 2   | 87.00     | 21.33   | 9.13      | 117.46   |         |
| )3 | 1   | 1   | 50.50     | 8.95    | 5.30      | 64.75    | -       |
| )1 | 2   | 2   | 80.20     | 27.04   | 8.41      | 115.65   | 45.04   |
| )2 | 2   | 2   | 87.00     | 21.33   | 9.13      | 117.46   | 43.00   |
| )3 | 1   | 1   | 50.50     | 8.95    | 5.30      | 64.75    | -       |





# Floor plans