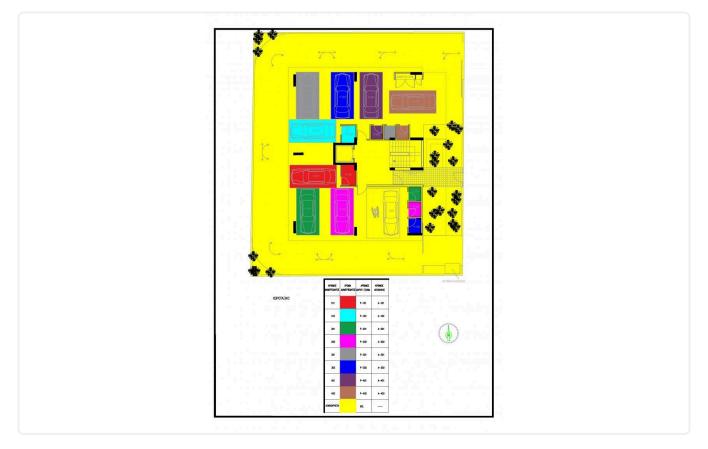

| w/c | INTER.AREA     | COV.VER | COMM.AREA | COV.AREA | UNC.VE |
|-----|-----|-----|----------------|---------|-----------|----------|--------|
| 101 | 2   | 2   | 86,00          | 22,15   | 8,50      | 116,75   | •      |
| 102 | 2   | 2   | 86,00          | 22,15   | 8,50      | 116,75   |        |
| 201 | 2   | 2   | 83,70          | 23,05   | 8,50      | 112,30   | -      |
| 202 | 2   | 2   | 83,90          | 23,50   | 8,50      | 112,50   | -      |
| 301 | 2   | 2   | 88,15<br>E S T | A 1 5 S | 8,50      | 116,75   | -      |
| 302 | 2   | 2   | 88,15          | 20,10   | 8,50      | 116,75   |        |
| 401 | 2   | 2   | 88,15          | 20,10   | 8,50      | 116,75   | 49,30  |
| 402 | 2   | 2   | 88,15          | 20,10   | 8,50      | 116,75   | 49,30  |





## Floor plans