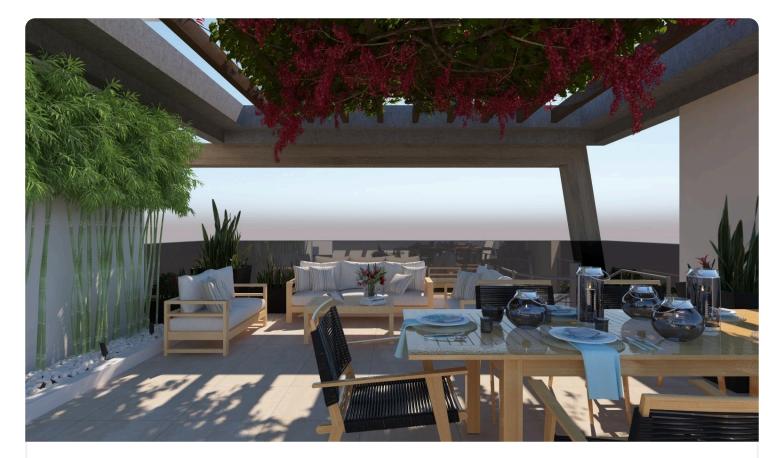

| Covered veranda          | 20.1 m <sup>2</sup>   |
|--------------------------|-----------------------|
| Roof garden              | 49.3 m <sup>2</sup>   |
| Parking spaces           | 1                     |
| Energy efficiency rating | А                     |
| Status                   | Under<br>construction |