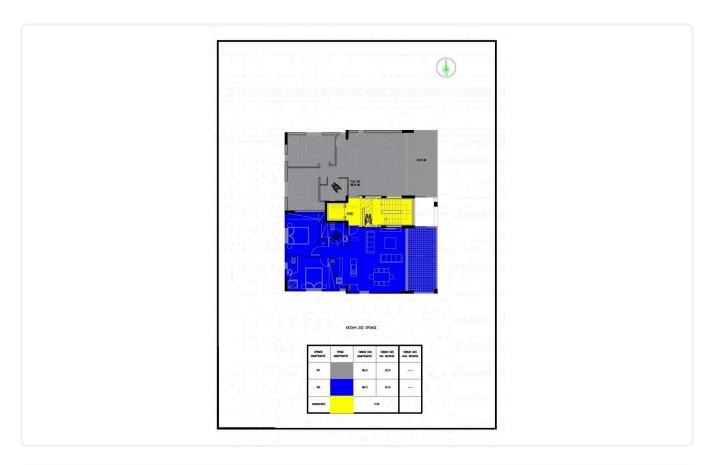

## Floor plans

## Gallery

| NO  | BED | w/c | INTER.AREA     | COV.VER | COMM.AREA | COV.AREA | UNC.VE |
|-----|-----|-----|----------------|---------|-----------|----------|--------|
| 101 | 2   | 2   | 86,00          | 22,15   | 8,50      | 116,75   | •      |
| 102 | 2   | 2   | 86,00          | 22,15   | 8,50      | 116,75   |        |
| 201 | 2   | 2   | 83,70          | 23,05   | 8,50      | 112,30   | -      |
| 202 | 2   | 2   | 83,90          | 23,50   | 8,50      | 112,50   | -      |
| 301 | 2   | 2   | 88,15<br>E S T | A 1 5 S | 8,50      | 116,75   | -      |
| 302 | 2   | 2   | 88,15          | 20,10   | 8,50      | 116,75   |        |
| 401 | 2   | 2   | 88,15          | 20,10   | 8,50      | 116,75   | 49,30  |
| 402 | 2   | 2   | 88,15          | 20,10   | 8,50      | 116,75   | 49,30  |