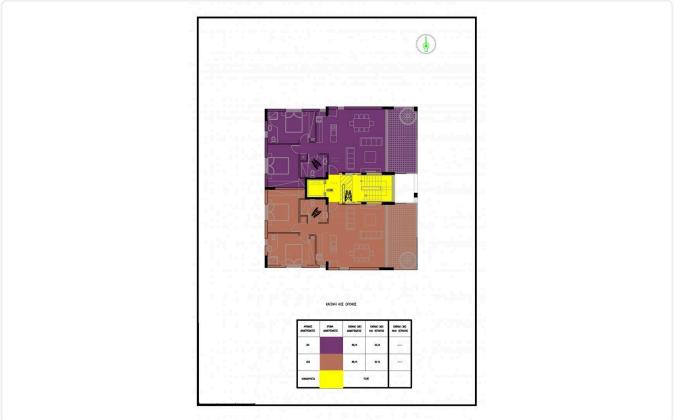

## Floor plans

## Gallery

| NO  | BED | w/c | INTER.AREA     | COV.VER | COMM.AREA | COV.AREA | UNC.VE |
|-----|-----|-----|----------------|---------|-----------|----------|--------|
| 101 | 2   | 2   | 86,00          | 22,15   | 8,50      | 116,75   | •      |
| 102 | 2   | 2   | 86,00          | 22,15   | 8,50      | 116,75   |        |
| 201 | 2   | 2   | 83,70          | 23,05   | 8,50      | 112,30   | -      |
| 202 | 2   | 2   | 83,90          | 23,50   | 8,50      | 112,50   | -      |
| 301 | 2   | 2   | 88,15<br>E S T | A 1 5 S | 8,50      | 116,75   | -      |
| 302 | 2   | 2   | 88,15          | 20,10   | 8,50      | 116,75   |        |
| 401 | 2   | 2   | 88,15          | 20,10   | 8,50      | 116,75   | 49,30  |
| 402 | 2   | 2   | 88,15          | 20,10   | 8,50      | 116,75   | 49,30  |