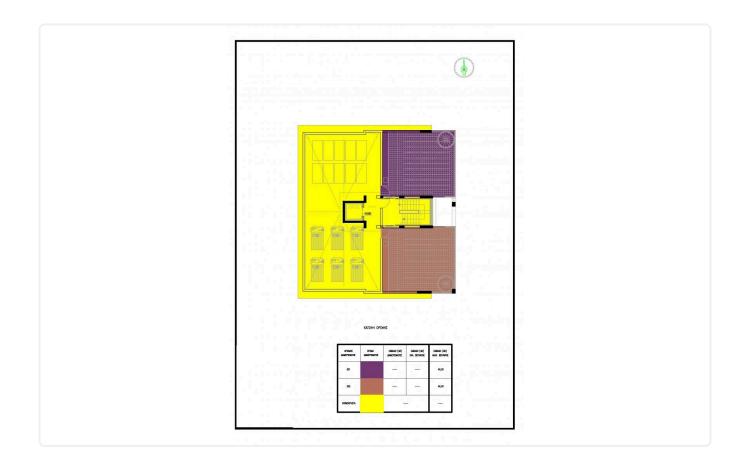

## Floor plans

## Gallery

| NO  | BED | w/c | INTER.AREA     | COV.VER | COMM.AREA | COV.AREA | UNC.VE |
|-----|-----|-----|----------------|---------|-----------|----------|--------|
| 101 | 2   | 2   | 86,00          | 22,15   | 8,50      | 116,75   | •      |
| 102 | 2   | 2   | 86,00          | 22,15   | 8,50      | 116,75   |        |
| 201 | 2   | 2   | 83,70          | 23,05   | 8,50      | 112,30   | -      |
| 202 | 2   | 2   | 83,90          | 23,50   | 8,50      | 112,50   | -      |
| 301 | 2   | 2   | 88,15<br>E S T | A 1 5 S | 8,50      | 116,75   | -      |
| 302 | 2   | 2   | 88,15          | 20,10   | 8,50      | 116,75   |        |
| 401 | 2   | 2   | 88,15          | 20,10   | 8,50      | 116,75   | 49,30  |
| 402 | 2   | 2   | 88,15          | 20,10   | 8,50      | 116,75   | 49,30  |