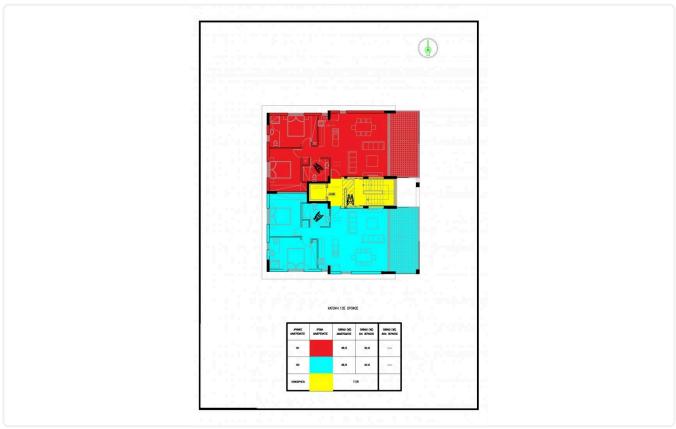

## Floor plans

## Gallery

| NO  | BED | w/c | INTER.AREA     | COV.VER | COMM.AREA | COV.AREA | UNC.VE |
|-----|-----|-----|----------------|---------|-----------|----------|--------|
| 101 | 2   | 2   | 86,00          | 22,15   | 8,50      | 116,75   | •      |
| 102 | 2   | 2   | 86,00          | 22,15   | 8,50      | 116,75   |        |
| 201 | 2   | 2   | 83,70          | 23,05   | 8,50      | 112,30   | -      |
| 202 | 2   | 2   | 83,90          | 23,50   | 8,50      | 112,50   | -      |
| 301 | 2   | 2   | 88,15<br>E S T | A 1 5 S | 8,50      | 116,75   | -      |
| 302 | 2   | 2   | 88,15          | 20,10   | 8,50      | 116,75   |        |
| 401 | 2   | 2   | 88,15          | 20,10   | 8,50      | 116,75   | 49,30  |
| 402 | 2   | 2   | 88,15          | 20,10   | 8,50      | 116,75   | 49,30  |