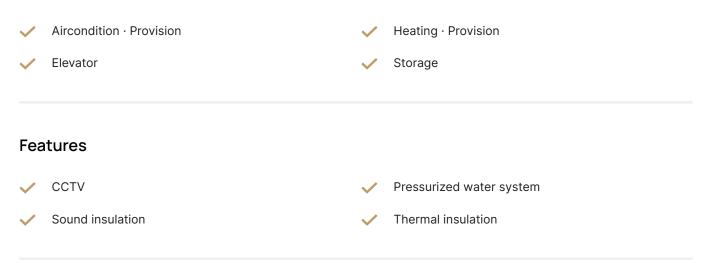

---------------------|--------------------------|------------------------------|--|
| Agioi Omologites, Nicosia                          | 2 Bedrooms 2 Bathrooms   | 88.15 m <sup>2</sup> Covered |  |
| Description                                        |                          |                              |  |
|                                                    | Covered veranda          | 20.1 m <sup>2</sup>          |  |
| ⊗2 W/C                                             | Parking spaces           | 1                            |  |
| <ul> <li>Internal Area 88.15m2</li> <li></li></ul> | Energy efficiency rating | A                            |  |
|                                                    | Status                   | Under construction           |  |





## Facilities



## Gallery















| NO  | BED | w/c | INTER.AREA | COV.VER | COMM.AREA | COV.AREA | UNC.VI |
|-----|-----|-----|------------|---------|-----------|----------|--------|
| 101 | 2   | 2   | 86,00      | 22,15   | 8,50      | 116,75   | -      |
| 102 | 2   | 2   | 86,00      | 22,15   | 8,50      | 116,75   | -      |
| 201 | 2   | 2   | 83,70      | 23,05   | 8,50      | 112,30   | -      |
| 202 | 2   | 2   | 83,90      | 23,50   | 8,50      | 112,50   | -      |
| 301 | 2   | 2   | 88,15      | 20,10   | 8,50      | 116,75   | -      |
| 302 | 2   | 2   | 88,15      | 20,10   | 8,50      | 116,75   | ÷      |
| 401 | 2   | 2   | 88,15      | 20,10   | 8,50      | 116,75   | 49,30  |
| 402 | 2   | 2   | 88,15      | 20,10   | 8,50      | 116,75   | 49,30  |





## Floor plans