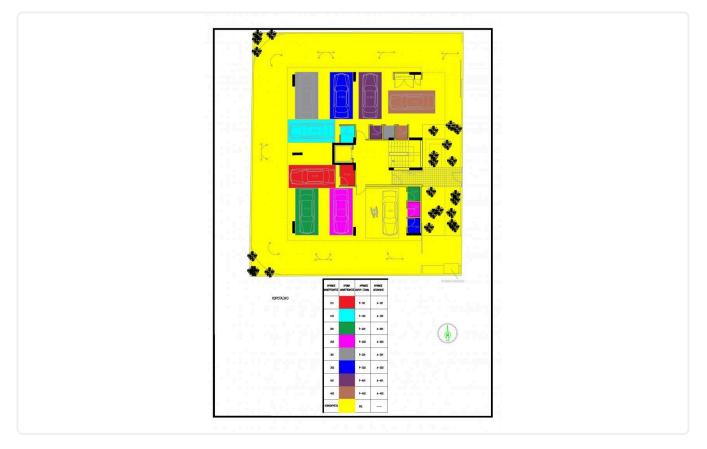

## Gallery















| NO  | BED | w/c | INTER.AREA | COV.VER | COMM.AREA | COV.AREA | UNC.VI |
|-----|-----|-----|------------|---------|-----------|----------|--------|
| 101 | 2   | 2   | 86,00      | 22,15   | 8,50      | 116,75   | -      |
| 102 | 2   | 2   | 86,00      | 22,15   | 8,50      | 116,75   | -      |
| 201 | 2   | 2   | 83,70      | 23,05   | 8,50      | 112,30   | -      |
| 202 | 2   | 2   | 83,90      | 23,50   | 8,50      | 112,50   | -      |
| 301 | 2   | 2   | 88,15      | 20,10   | 8,50      | 116,75   | -      |
| 302 | 2   | 2   | 88,15      | 20,10   | 8,50      | 116,75   | ÷      |
| 401 | 2   | 2   | 88,15      | 20,10   | 8,50      | 116,75   | 49,30  |
| 402 | 2   | 2   | 88,15      | 20,10   | 8,50      | 116,75   | 49,30  |





## Floor plans