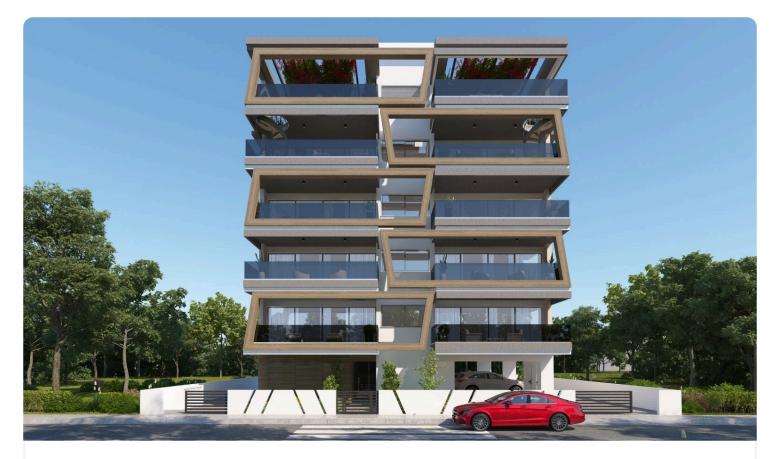

Reference 1576

| 2 Bed Apartment in Agioi Omologites €250,000 +v    |                          |                              |  |
|----------------------------------------------------|--------------------------|------------------------------|--|
| Agioi Omologites, Nicosia                          | 2 Bedrooms 2 Bathrooms   | 88.15 m <sup>2</sup> Covered |  |
| Description                                        |                          |                              |  |
|                                                    | Covered veranda          | 20.1 m <sup>2</sup>          |  |
| ⊗2 W/C                                             | Parking spaces           | 1                            |  |
| <ul> <li>Internal Area 88.15m2</li> <li></li></ul> | Energy efficiency rating | A                            |  |
|                                                    | Status                   | Under construction           |  |