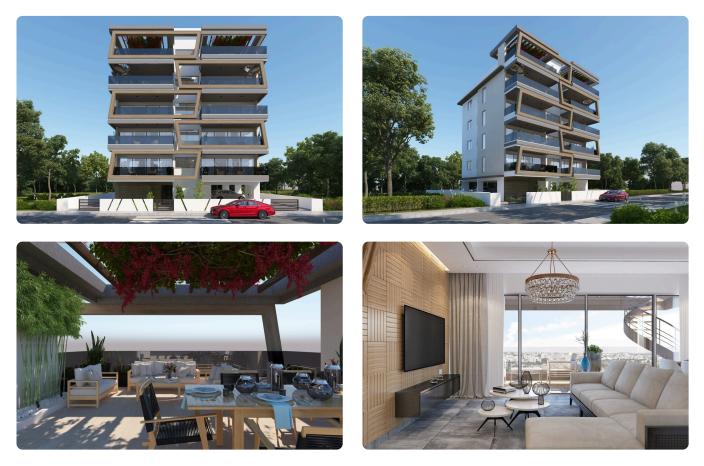

## Gallery

| NO  | BED | w/c | INTER.AREA | COV.VER | COMM.AREA | COV.AREA | UNC.VI |
|-----|-----|-----|------------|---------|-----------|----------|--------|
| 101 | 2   | 2   | 86,00      | 22,15   | 8,50      | 116,75   | -      |
| 102 | 2   | 2   | 86,00      | 22,15   | 8,50      | 116,75   | -      |
| 201 | 2   | 2   | 83,70      | 23,05   | 8,50      | 112,30   | -      |
| 202 | 2   | 2   | 83,90      | 23,50   | 8,50      | 112,50   | -      |
| 301 | 2   | 2   | 88,15      | 20,10   | 8,50      | 116,75   | -      |
| 302 | 2   | 2   | 88,15      | 20,10   | 8,50      | 116,75   | ÷      |
| 401 | 2   | 2   | 88,15      | 20,10   | 8,50      | 116,75   | 49,30  |
| 402 | 2   | 2   | 88,15      | 20,10   | 8,50      | 116,75   | 49,30  |