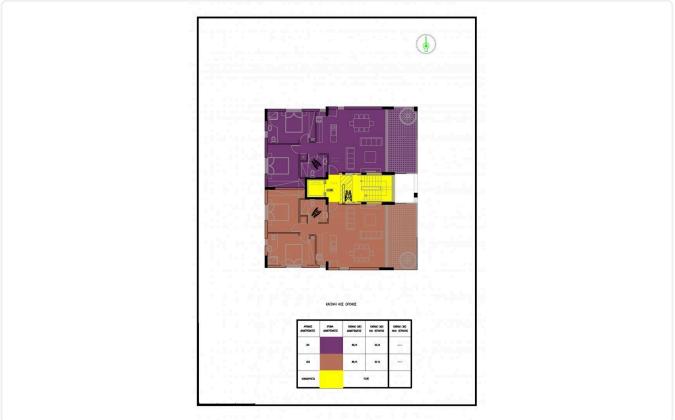

ery















| NO  | BED | w/c | INTER.AREA | COV.VER | COMM.AREA | COV.AREA | UNC.VI |
|-----|-----|-----|------------|---------|-----------|----------|--------|
| 101 | 2   | 2   | 86,00      | 22,15   | 8,50      | 116,75   | -      |
| 102 | 2   | 2   | 86,00      | 22,15   | 8,50      | 116,75   | -      |
| 201 | 2   | 2   | 83,70      | 23,05   | 8,50      | 112,30   | -      |
| 202 | 2   | 2   | 83,90      | 23,50   | 8,50      | 112,50   | -      |
| 301 | 2   | 2   | 88,15      | 20,10   | 8,50      | 116,75   | -      |
| 302 | 2   | 2   | 88,15      | 20,10   | 8,50      | 116,75   | ÷      |
| 401 | 2   | 2   | 88,15      | 20,10   | 8,50      | 116,75   | 49,30  |
| 402 | 2   | 2   | 88,15      | 20,10   | 8,50      | 116,75   | 49,30  |





## Floor plans