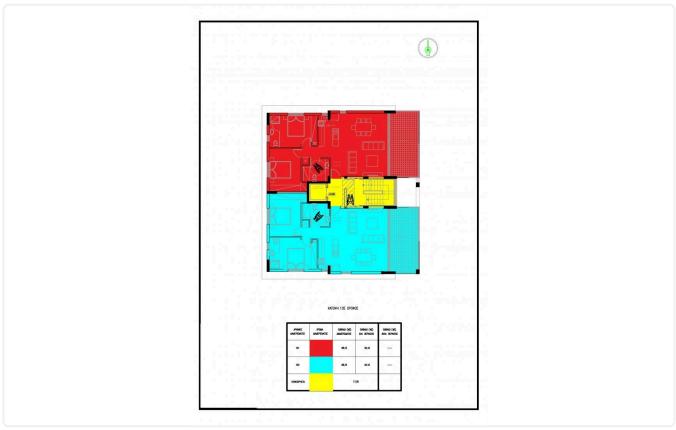

## Gallery















| NO  | BED | w/c | INTER.AREA | COV.VER | COMM.AREA | COV.AREA | UNC.VI |
|-----|-----|-----|------------|---------|-----------|----------|--------|
| 101 | 2   | 2   | 86,00      | 22,15   | 8,50      | 116,75   | -      |
| 102 | 2   | 2   | 86,00      | 22,15   | 8,50      | 116,75   | -      |
| 201 | 2   | 2   | 83,70      | 23,05   | 8,50      | 112,30   | -      |
| 202 | 2   | 2   | 83,90      | 23,50   | 8,50      | 112,50   | -      |
| 301 | 2   | 2   | 88,15      | 20,10   | 8,50      | 116,75   | -      |
| 302 | 2   | 2   | 88,15      | 20,10   | 8,50      | 116,75   | ÷      |
| 401 | 2   | 2   | 88,15      | 20,10   | 8,50      | 116,75   | 49,30  |
| 402 | 2   | 2   | 88,15      | 20,10   | 8,50      | 116,75   | 49,30  |





## Floor plans