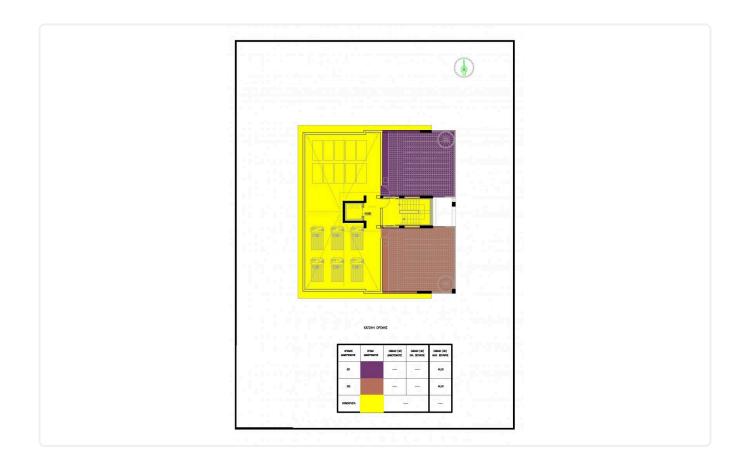

| NO  | BED | w/c | INTER.AREA | COV.VER | COMM.AREA | COV.AREA | UNC.VI |
|-----|-----|-----|------------|---------|-----------|----------|--------|
| 101 | 2   | 2   | 86,00      | 22,15   | 8,50      | 116,75   | -      |
| 102 | 2   | 2   | 86,00      | 22,15   | 8,50      | 116,75   | -      |
| 201 | 2   | 2   | 83,70      | 23,05   | 8,50      | 112,30   | -      |
| 202 | 2   | 2   | 83,90      | 23,50   | 8,50      | 112,50   | -      |
| 301 | 2   | 2   | 88,15      | 20,10   | 8,50      | 116,75   | -      |
| 302 | 2   | 2   | 88,15      | 20,10   | 8,50      | 116,75   | ÷      |
| 401 | 2   | 2   | 88,15      | 20,10   | 8,50      | 116,75   | 49,30  |
| 402 | 2   | 2   | 88,15      | 20,10   | 8,50      | 116,75   | 49,30  |





## Floor plans