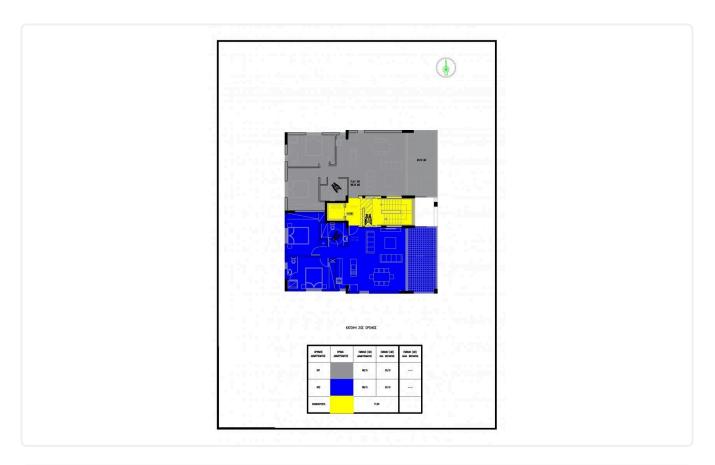

llery















| NO  | BED | w/c | INTER.AREA | COV.VER | COMM.AREA | COV.AREA | UNC.VI |
|-----|-----|-----|------------|---------|-----------|----------|--------|
| 101 | 2   | 2   | 86,00      | 22,15   | 8,50      | 116,75   | -      |
| 102 | 2   | 2   | 86,00      | 22,15   | 8,50      | 116,75   | -      |
| 201 | 2   | 2   | 83,70      | 23,05   | 8,50      | 112,30   | -      |
| 202 | 2   | 2   | 83,90      | 23,50   | 8,50      | 112,50   | -      |
| 301 | 2   | 2   | 88,15      | 20,10   | 8,50      | 116,75   | -      |
| 302 | 2   | 2   | 88,15      | 20,10   | 8,50      | 116,75   | ÷      |
| 401 | 2   | 2   | 88,15      | 20,10   | 8,50      | 116,75   | 49,30  |
| 402 | 2   | 2   | 88,15      | 20,10   | 8,50      | 116,75   | 49,30  |





## Floor plans