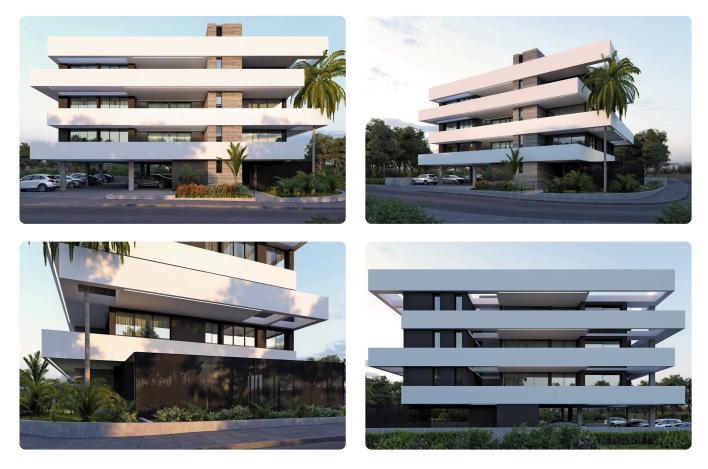

## Gallery

| artment | # Bedrooms | Interior m2 | Verandas m2 | # of w/c | Storage m2 | Parking m2 | Total n |
|---------|------------|-------------|-------------|----------|------------|------------|---------|
| 101     | 2          | 78          | 20          | 2        | 5          | 12         | 115     |
| 102     | 2          | 78          | 20          | 2        | 5          | 12         | 115     |
| 103     | 2          | 78          | 20          | 2        | 5          | 12         | 115     |
| 201     | 2          | 78          | 20          | 2        | 5          | 12         | 115     |
| 202     | 2          | 78          | 20          | 2        | 5          | 12         | 115     |
| 203     | 2          | 78          | 20          | 2        | 5          | 12         | 115     |
| 301     | 2          | 78          | 20          | 2        | 5          | 12         | 115     |
| 302     | 2          | 78          | 20          | 2        | 5          | 12         | 115     |
| 303     | 2          | 78          | 20          | 2        | 5          | 12         | 115     |