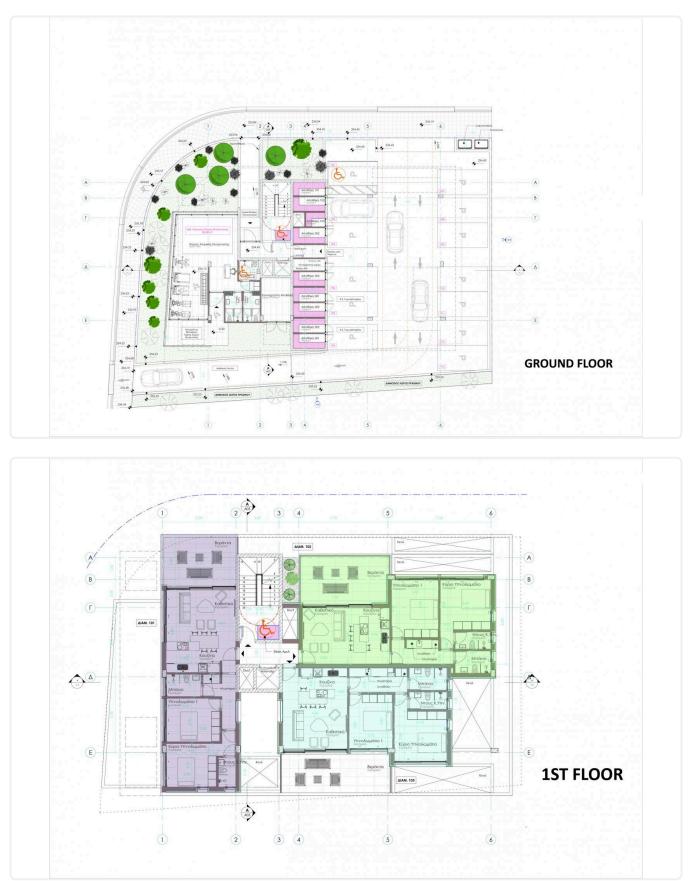

Private gym on ground floor

Energy class 'A'

river, starting form Anthoupolis and ending in the center of the old Nicosia.

The building has 3 floors, 3 apartments per floor with a total of 9 apartments. On the ground floor we can find a private gym, the parking space, the storage areas and the garden. Big corridors which lead to the elevator and the stairway. Spacious interiors and verandas on each apartment.

## Gallery

| artment | # Bedrooms | Interior m2 | Verandas m2 | # of w/c | Storage m2 | Parking m2 | Total n |
|---------|------------|-------------|-------------|----------|------------|------------|---------|
| 101     | 2          | 78          | 20          | 2        | 5          | 12         | 115     |
| 102     | 2          | 78          | 20          | 2        | 5          | 12         | 115     |
| 103     | 2          | 78          | 20          | 2        | 5          | 12         | 115     |
| 201     | 2          | 78          | 20          | 2        | 5          | 12         | 115     |
| 202     | 2          | 78          | 20          | 2        | 5          | 12         | 115     |
| 203     | 2          | 78          | 20          | 2        | 5          | 12         | 115     |
| 301     | 2          | 78          | 20          | 2        | 5          | 12         | 115     |
| 302     | 2          | 78          | 20          | 2        | 5          | 12         | 115     |
| 303     | 2          | 78          | 20          | 2        | 5          | 12         | 115     |