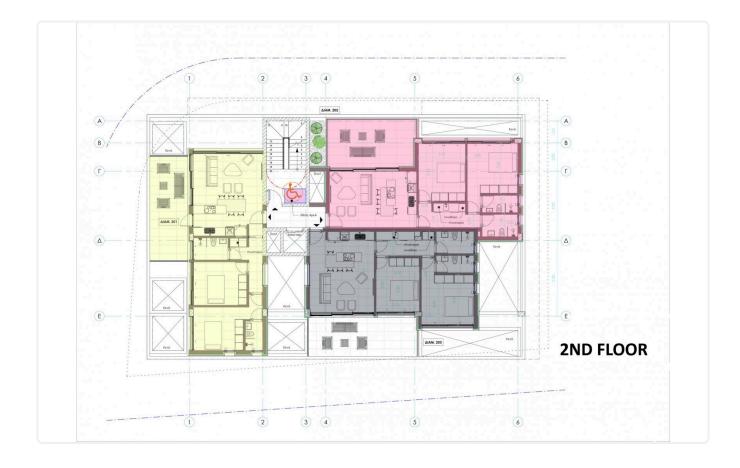

Private gym on ground floor

Energy class 'A'

river, starting form Anthoupolis and ending in the center of the old Nicosia.

The building has 3 floors, 3 apartments per floor with a total of 9 apartments. On the ground floor we can find a private gym, the parking space, the storage areas and the garden. Big corridors which lead to the elevator and the stairway. Spacious interiors and verandas on each apartment.

## Gallery

| artment | # Bedrooms | Interior m2 | Verandas m2 | # of w/c | Storage m2 | Parking m2 | Total n |
|---------|------------|-------------|-------------|----------|------------|------------|---------|
| 101     | 2          | 78          | 20          | 2        | 5          | 12         | 115     |
| 102     | 2          | 78          | 20          | 2        | 5          | 12         | 115     |
| 103     | 2          | 78          | 20          | 2        | 5          | 12         | 115     |
| 201     | 2          | 78          | 20          | 2        | 5          | 12         | 115     |
| 202     | 2          | 78          | 20          | 2        | 5          | 12         | 115     |
| 203     | 2          | 78          | 20          | 2        | 5          | 12         | 115     |
| 301     | 2          | 78          | 20          | 2        | 5          | 12         | 115     |
| 302     | 2          | 78          | 20          | 2        | 5          | 12         | 115     |
| 303     | 2          | 78          | 20          | 2        | 5          | 12         | 115     |