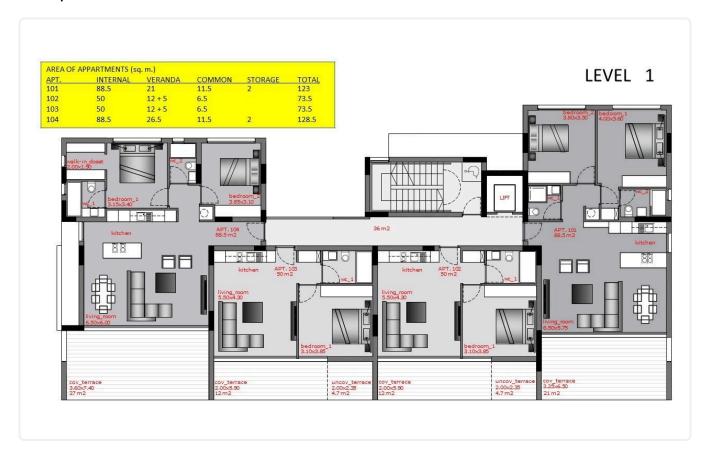

# Gallery

| OR | FLAT | BEDROOMS | INT.AREA | COV.VER | UNC.VER | COM.AREAS | STORAGE |
|----|------|----------|----------|---------|---------|-----------|---------|
|    | 101  | 2        | 88.5     | 21.0    | 0.0     | 11.5      | 2.0     |
|    | 102  | 1        | 50.0     | 12.0    | 5.0     | 6.5       | 0.0     |
|    | 103  | 1        | 50.0     | 12.0    | 5.0     | 6.5       | 0.0     |
|    | 104  | 2        | 88.5     | 27.0    | 0.0     | 11.5      | 2.0     |
|    | 201  | 2        | 88.5     | 21.0    | 0.0     | 11.5      | 2.0     |
|    | 202  | 1        | 50.0     | 12.0    | 0.0     | 6.5       | 2.0     |
|    | 203  | 1        | 50.0     | 12.0    | 0.0     | 6.5       | 2.0     |
| :  | 204  | 2        | 88.5     | 27.0    | 0.0     | 11.5      | 2.0     |
|    | 301  | 2        | 88.5     | 21.0    | 0.0     | 11.5      | 2.0     |
|    | 302  | 1        | 50.0     | 12.0    | 0.0     | 6.5       | 2.0     |
|    | 303  | 1        | 50.0     | 12.0    | 0.0     | 6.5       | 2.0     |
|    | 304  | 2        | 88.5     | 27.0    | 0.0     | 11.5      | 2.0     |

#### Floor plans