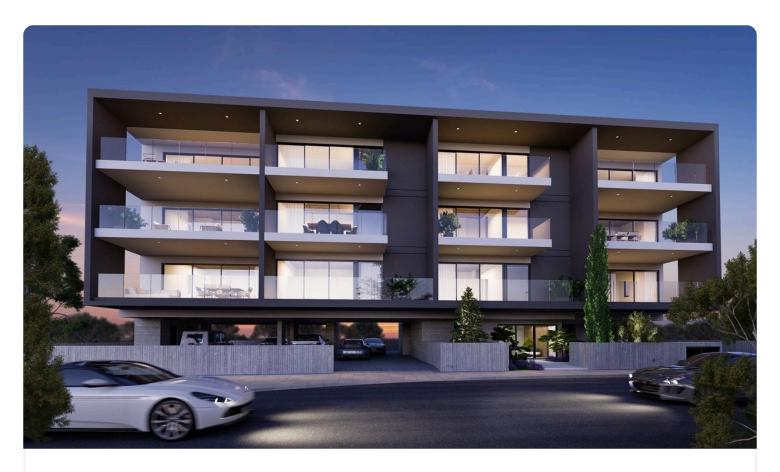

#### **RESERVED**

**♦1 Bedrooms** 

♦Internal Area 50m2

The building is spread on three floors and consists of six 1bedroom apartments and six 2- bedroom apartments. All our luxury homes are designed and finished to the highest standard. With the use of quality material, super thermal aluminium sections and insulation on the structure of the building all flats will achieve an Energy Certificate Class A.

# Gallery

| OR | FLAT | BEDROOMS | INT.AREA | COV.VER | UNC.VER | COM.AREAS | STORAGE |
|----|------|----------|----------|---------|---------|-----------|---------|
|    | 101  | 2        | 88.5     | 21.0    | 0.0     | 11.5      | 2.0     |
|    | 102  | 1        | 50.0     | 12.0    | 5.0     | 6.5       | 0.0     |
|    | 103  | 1        | 50.0     | 12.0    | 5.0     | 6.5       | 0.0     |
|    | 104  | 2        | 88.5     | 27.0    | 0.0     | 11.5      | 2.0     |
|    | 201  | 2        | 88.5     | 21.0    | 0.0     | 11.5      | 2.0     |
|    | 202  | 1        | 50.0     | 12.0    | 0.0     | 6.5       | 2.0     |
|    | 203  | 1        | 50.0     | 12.0    | 0.0     | 6.5       | 2.0     |
| :  | 204  | 2        | 88.5     | 27.0    | 0.0     | 11.5      | 2.0     |
|    | 301  | 2        | 88.5     | 21.0    | 0.0     | 11.5      | 2.0     |
|    | 302  | 1        | 50.0     | 12.0    | 0.0     | 6.5       | 2.0     |
|    | 303  | 1        | 50.0     | 12.0    | 0.0     | 6.5       | 2.0     |
|    | 304  | 2        | 88.5     | 27.0    | 0.0     | 11.5      | 2.0     |