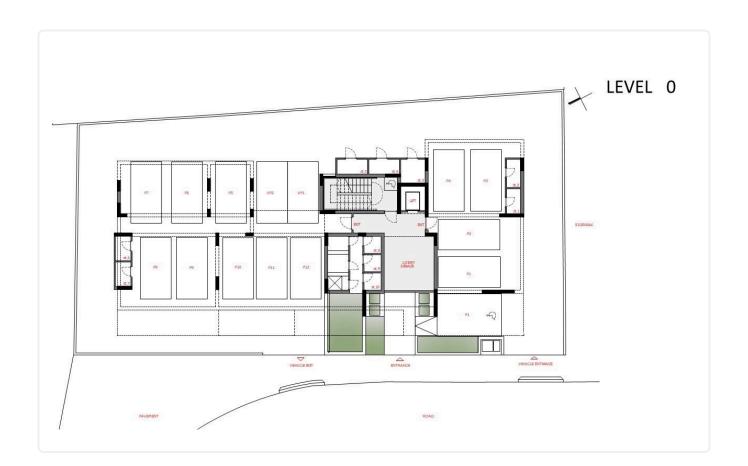

| 1        | 50.0     | 12.0    | 5.0     | 6.5       | 0.0     |
|    | 104  | 2        | 88.5     | 27.0    | 0.0     | 11.5      | 2.0     |
|    | 201  | 2        | 88.5     | 21.0    | 0.0     | 11.5      | 2.0     |
|    | 202  | 1        | 50.0     | 12.0    | 0.0     | 6.5       | 2.0     |
|    | 203  | 1        | 50.0     | 12.0    | 0.0     | 6.5       | 2.0     |
| :  | 204  | 2        | 88.5     | 27.0    | 0.0     | 11.5      | 2.0     |
|    | 301  | 2        | 88.5     | 21.0    | 0.0     | 11.5      | 2.0     |
|    | 302  | 1        | 50.0     | 12.0    | 0.0     | 6.5       | 2.0     |
|    | 303  | 1        | 50.0     | 12.0    | 0.0     | 6.5       | 2.0     |
|    | 304  | 2        | 88.5     | 27.0    | 0.0     | 11.5      | 2.0     |





#### Floor plans