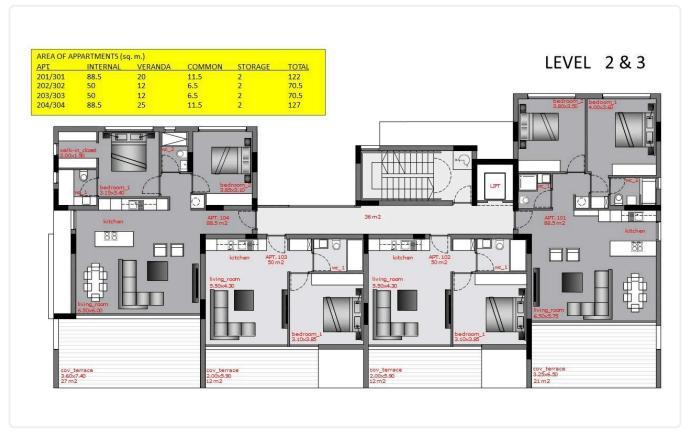

# Gallery

| OR | FLAT | BEDROOMS | INT.AREA | COV.VER | UNC.VER | COM.AREAS | STORAGE |
|----|------|----------|----------|---------|---------|-----------|---------|
|    | 101  | 2        | 88.5     | 21.0    | 0.0     | 11.5      | 2.0     |
|    | 102  | 1        | 50.0     | 12.0    | 5.0     | 6.5       | 0.0     |
|    | 103  | 1        | 50.0     | 12.0    | 5.0     | 6.5       | 0.0     |
|    | 104  | 2        | 88.5     | 27.0    | 0.0     | 11.5      | 2.0     |
|    | 201  | 2        | 88.5     | 21.0    | 0.0     | 11.5      | 2.0     |
|    | 202  | 1        | 50.0     | 12.0    | 0.0     | 6.5       | 2.0     |
|    | 203  | 1        | 50.0     | 12.0    | 0.0     | 6.5       | 2.0     |
| :  | 204  | 2        | 88.5     | 27.0    | 0.0     | 11.5      | 2.0     |
|    | 301  | 2        | 88.5     | 21.0    | 0.0     | 11.5      | 2.0     |
|    | 302  | 1        | 50.0     | 12.0    | 0.0     | 6.5       | 2.0     |
|    | 303  | 1        | 50.0     | 12.0    | 0.0     | 6.5       | 2.0     |
|    | 304  | 2        | 88.5     | 27.0    | 0.0     | 11.5      | 2.0     |

#### Floor plans