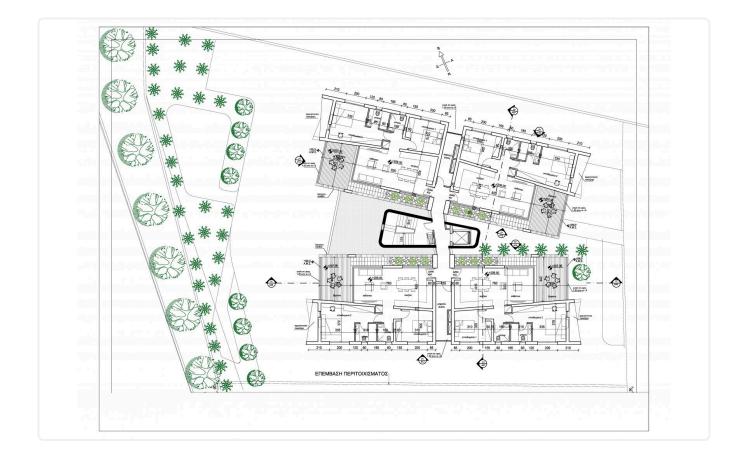

The residence comprises of 4 floors with total 16 apartments of 2 bedroom All the apartments have spacious areas and nice views.

The A' class energy certificate of the building ensures a high level of comfort with low energy consumption and expense.

## Floor plans