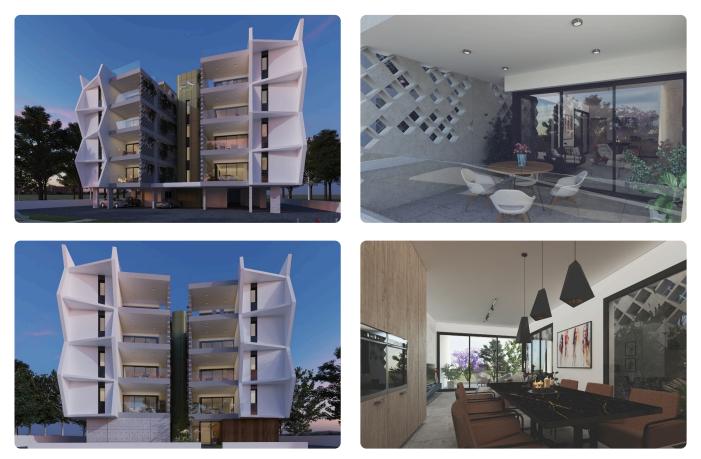

## Gallery

|    | BEDROOM     | LEVEL           | INT. AREA | COV.VER | ROOF GAR. | STORAGE | COV.PAR. | PHOTOVOLT |
|----|-------------|-----------------|-----------|---------|-----------|---------|----------|-----------|
| 01 | 2 - BEDROOM | 1 <sup>57</sup> | 83.00     | 16.00   | -         | 3.00    | 13       | -         |
| 02 | 2 - BEDROOM | 1 <sup>57</sup> | 83.00     | 16.00   |           | 3.00    | 13       | -         |
| 03 | 2 - BEDROOM | 1 <sup>57</sup> | 83.00     | 16.00   | -         | 3.00    | 13       | -         |
| 04 | 2 - BEDROOM | 1 <sup>57</sup> | 83.00     | 16.00   |           | 3.00    | 13       |           |
| 01 | 2 - BEDROOM | 2 <sup>ND</sup> | 83.00     | 16.00   | -         | 4.00    | 13       | -         |
| 02 | 2 - BEDROOM | 2 <sup>ND</sup> | 83.00     | 16.00   | -         | 4.00    | 13       |           |
| 03 | 2 - BEDROOM | 2 <sup>ND</sup> | 83.00     | 16.00   | -         | 6.00    | 13       | -         |
| 04 | 2 - BEDROOM | 2 <sup>ND</sup> | 83.00     | 16.00   |           | 6.00    | 13       |           |
| 01 | 2 - BEDROOM | 3 <sup>RD</sup> | 83.00     | 16.00   | -         | 7.00    | 13       | -         |
| 02 | 2 - BEDROOM | 3 <sup>RD</sup> | 83.00     | 16.00   |           | 6.00    | 13       |           |
| 03 | 2 - BEDROOM | 3 <sup>RD</sup> | 83.00     | 16.00   | -         | 6.00    | 13       | -         |
| 04 | 2 - BEDROOM | 3 <sup>RD</sup> | 83.00     | 16.00   | -         | 6.00    | 13       |           |
| 01 | 2 - BEDROOM | 4 <sup>TH</sup> | 83.00     | 16.00   | 45.00     | 3.50    | 13       | 3 KW      |
| 02 | 2 - BEDROOM | 4 <sup>TH</sup> | 83.00     | 16.00   | 45.00     | 3.50    | 13       | 3 KW      |
| 03 | 2 - BEDROOM | 4 <sup>TH</sup> | 83.00     | 16.00   | 45.00     | 3.50    | 13       | 3 KW      |
| 04 | 2 - BEDROOM | 4 <sup>TH</sup> | 83.00     | 16.00   | 45.00     | 3.50    | 13       | 3 KW      |