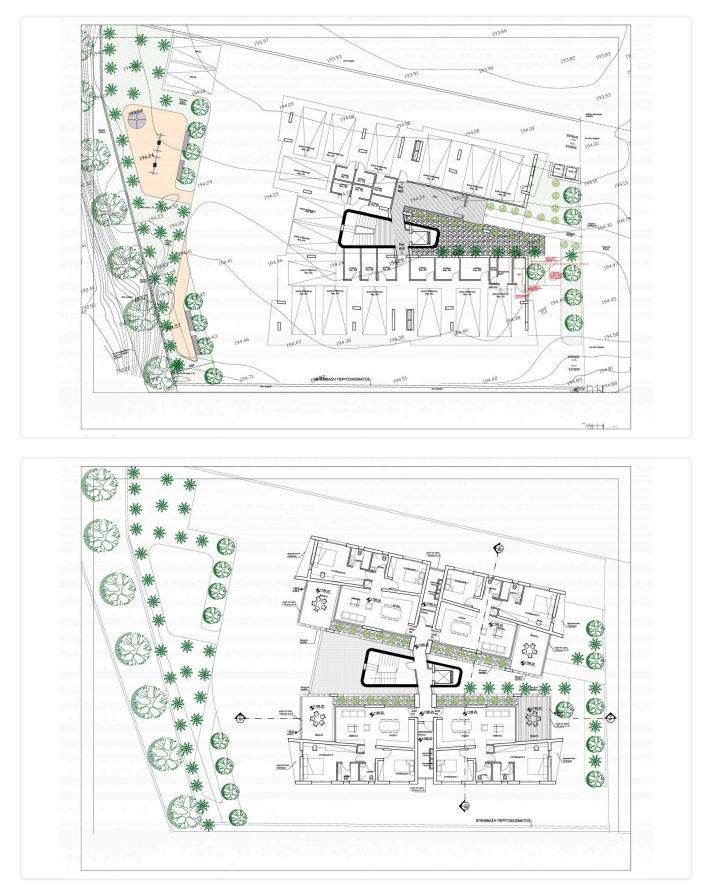

The residence comprises of 4 floors with total 16 apartments of 2 bedroom All the apartments have spacious areas and nice views.

The A' class energy certificate of the building ensures a high level of comfort with low energy consumption and expense.

## Floor plans