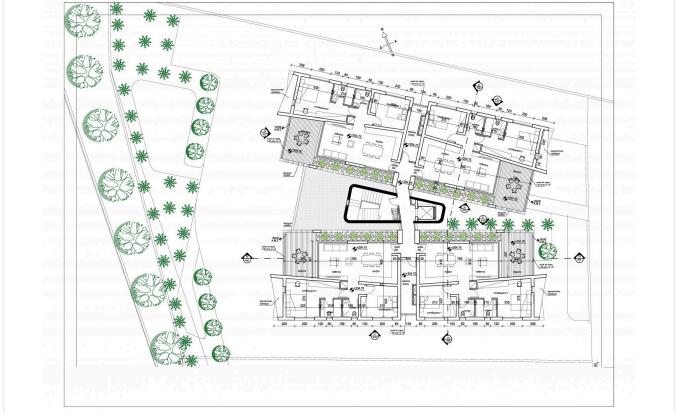

The residence comprises of 4 floors with total 16 apartments of 2 bedroom All the apartments have spacious areas and nice views.

The A' class energy certificate of the building ensures a high level of comfort with low energy consumption and expense.

## Floor plans