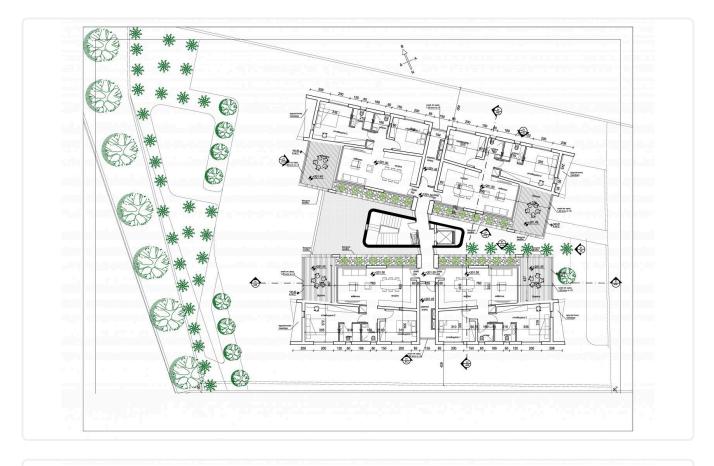

The residence comprises of 4 floors with total 16 apartments of 2 bedroom All the apartments have spacious areas and nice views.

The A' class energy certificate of the building ensures a high level of comfort with low energy consumption and expense.

## Floor plans