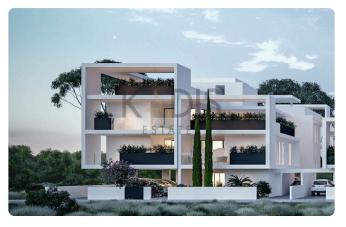

# 2 Bed apartment in Lakatamia

€176,000 +VAT

Lakatameia - Agia Paraskevi, Lakatameia, Nicosia

2 Bedrooms

2 Bathrooms 78 m<sup>2</sup> Covered

### Description

- √2 Bed
- ✓2 Bath
- √78m2 Internal Areas
- √20m2 Covered Verandas
- ✓ Energy Efficiency "A"

The project offers elegant 1 and 2-bedroom luxury apartments. All apartments include private parking spaces and separate storage rooms, while the total covered area. The residence consists of 7 apartments over 2 floors, all of them certified with high energy efficiency (A).