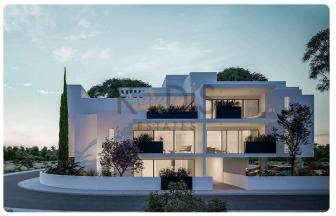

| AP. | BED | COV.AREA               | COV.VER  | UNC.VER           | YARD |
|-----|-----|------------------------|----------|-------------------|------|
|     |     | GROU                   | ND FLOOR |                   |      |
| 001 | 2   | 79                     | 18       | 3                 | 82   |
|     |     | <b>1</b> <sup>ST</sup> | FLOOR    |                   |      |
| 101 | 2   | 77                     | 20       |                   |      |
| 102 | 2   | 79                     | 20,5     |                   |      |
| 103 | 2   | 77                     | 21       |                   |      |
| 104 | 1   | 53F S T                | A T13 S  |                   |      |
|     |     | 2 <sup>NC</sup>        | FLOOR    |                   |      |
| 201 | 2   | 77                     | 20       | 72<br>ROOF GARDEN |      |
| 202 | 2   | 77,5                   | 21       |                   |      |
| 203 | 1   | 53                     | 12,5     |                   |      |