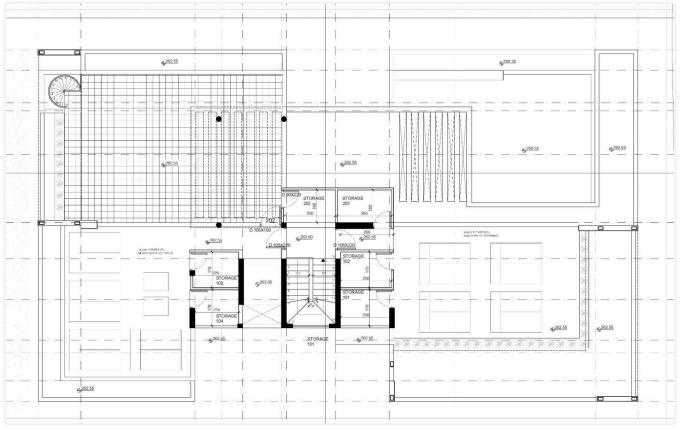

|
|     |     | GROUN             | ID FLOOR |           |      |
| 001 | 2   | 82                | 18       |           | 77   |
|     |     | 1 <sup>ST</sup> F | LOOR     |           |      |
| 101 | 2   | 80                | 20       |           |      |
| 102 | 2   | 82                | 20       | ,         |      |
| 103 | 2   | 78                | 20       |           |      |
| 104 | 1   | 53 5              | A 1 14S  |           |      |
|     |     | 2 <sup>ND</sup> I | LOOR     |           |      |
| 201 | 2   | 82                | 33       | 70        |      |
| 202 | 2   | 79                | 20       | ROOF      |      |
|     |     |                   |          | GARDEN 80 |      |
| 203 | 1   | 53                | 13       |           |      |





# Floor plans