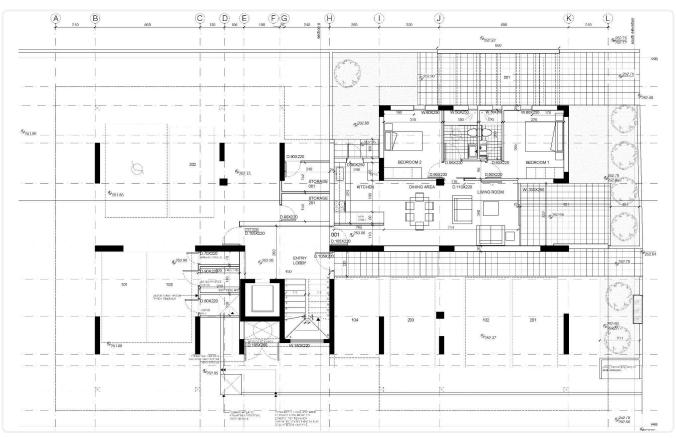

R  | TARE |
|     |     | GROUN             | ID FLOOR |           |      |
| 001 | 2   | 82                | 18       |           | 77   |
|     |     | 1 <sup>ST</sup> F | LOOR     |           |      |
| 101 | 2   | 80                | 20       |           |      |
| 102 | 2   | 82                | 20       | ,         |      |
| 103 | 2   | 78                | 20       |           |      |
| 104 | 1   | 53 5              | A 1 14S  |           |      |
|     |     | 2 <sup>ND</sup> I | LOOR     |           |      |
| 201 | 2   | 82                | 33       | 70        |      |
| 202 | 2   | 79                | 20       | ROOF      |      |
|     |     |                   |          | GARDEN 80 |      |
| 203 | 1   | 53                | 13       |           |      |





# Floor plans