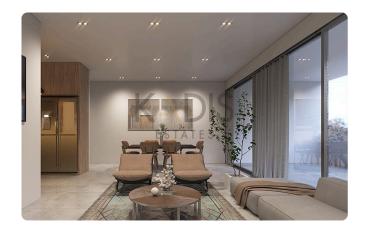

### Description

- √2 Bed
- ✓2 Bath
- √78m2 Internal Areas
- √20m2 Covered Verandas
- ✓ Energy Efficiency "A"

The project offers elegant 1 and 2-bedroom luxury apartments. All apartments include private parking spaces and separate storage rooms, while the total covered area. The residence consists of 7 apartments over 2 floors, all of them certified with high energy efficiency (A).

#### **Features**

- Granite countertops
- Kitchen appliances
- Connected to electric mains

- En suite Bathroom
- Fitted wardrobes
- Municipal water/sewage