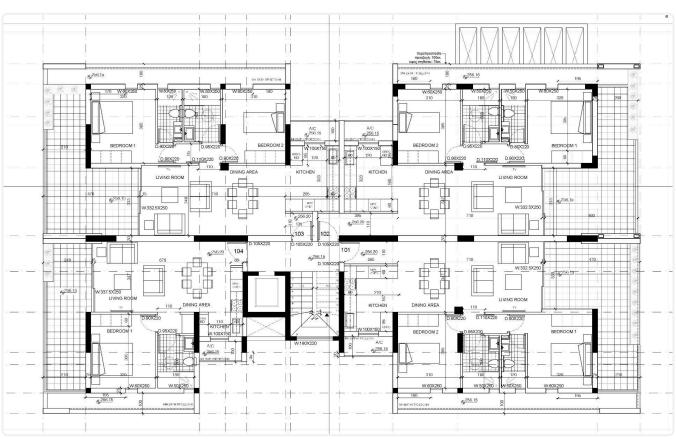

| TARE |
|     |     | GROUN             | ID FLOOR |           |      |
| 001 | 2   | 82                | 18       |           | 77   |
|     |     | 1 <sup>ST</sup> F | LOOR     |           |      |
| 101 | 2   | 80                | 20       |           |      |
| 102 | 2   | 82                | 20       | ,         |      |
| 103 | 2   | 78                | 20       |           |      |
| 104 | 1   | 53 5              | A 1 14S  |           |      |
|     |     | 2 <sup>ND</sup> I | LOOR     |           |      |
| 201 | 2   | 82                | 33       | 70        |      |
| 202 | 2   | 79                | 20       | ROOF      |      |
|     |     |                   |          | GARDEN 80 |      |
| 203 | 1   | 53                | 13       |           |      |





# Floor plans