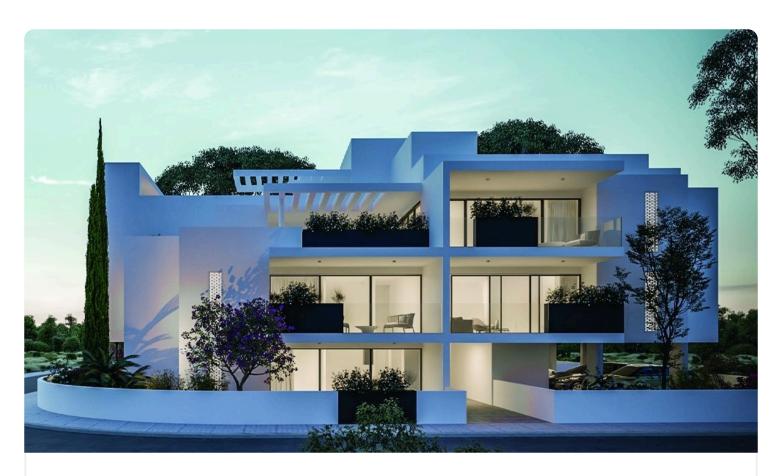

# 2 Bed apartment in Lakatamia

€176,000 +VAT

Lakatameia - Agia Paraskevi, Lakatameia, Nicosia

2 Bedrooms

2 Bathrooms 78 m<sup>2</sup> Covered

### Description

- √2 Bed
- ✓2 Bath
- √78m2 Internal Areas
- √20m2 Covered Verandas
- ✓ Energy Efficiency "A"

The project offers elegant 1 and 2-bedroom luxury apartments. All apartments include private parking spaces and separate storage rooms, while the total covered area. The residence consists of 7 apartments over 2 floors, all of them certified with high energy efficiency (A).

# Gallery

|              |     | BLC               | OCK A   |         |      |  |  |  |  |
|--------------|-----|-------------------|---------|---------|------|--|--|--|--|
| AP.          | BED | COV.AREA          | COV.VER | UNC.VER | YARD |  |  |  |  |
| GROUND FLOOR |     |                   |         |         |      |  |  |  |  |
| 001          | 2   | 86                | 22      | 3       | 82   |  |  |  |  |
|              |     | 1 <sup>ST</sup> F | LOOR    |         |      |  |  |  |  |
| 101          | 2   | 82                | 22      |         |      |  |  |  |  |
| 102          | 2   | 86                | 19      |         |      |  |  |  |  |
| 103          | 2   | 86E S T           | A T E19 |         |      |  |  |  |  |
| 104          | 1   | 53                | 13      |         |      |  |  |  |  |
|              |     | 2 <sup>ND</sup> I | LOOR    |         |      |  |  |  |  |
| 201          | 2   | 84                | 22      |         |      |  |  |  |  |
| 202          | 2   | 140               | 44      |         |      |  |  |  |  |