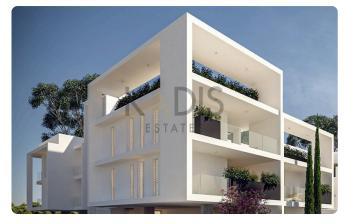

| AP. | BED | COV.AREA          | COV.VER  | UNC.VER   | YARD |
|-----|-----|-------------------|----------|-----------|------|
|     | DED |                   |          | ONC. VER  | TARE |
|     |     | GROUN             | ID FLOOR |           |      |
| 001 | 2   | 82                | 18       |           | 77   |
|     |     | 1 <sup>ST</sup> F | LOOR     |           |      |
| 101 | 2   | 80                | 20       |           |      |
| 102 | 2   | 82                | 20       | ,         |      |
| 103 | 2   | 78                | 20       |           |      |
| 104 | 1   | 53 5              | A 1 14S  |           |      |
|     |     | 2 <sup>ND</sup> I | LOOR     |           |      |
| 201 | 2   | 82                | 33       | 70        |      |
| 202 | 2   | 79                | 20       | ROOF      |      |
|     |     |                   |          | GARDEN 80 |      |
| 203 | 1   | 53                | 13       |           |      |