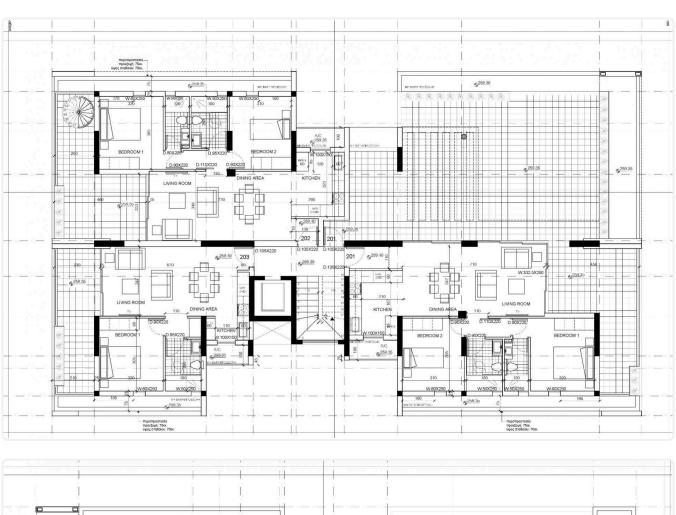

E |
|     |     | GROUN             | ID FLOOR |           |      |
| 001 | 2   | 82                | 18       |           | 77   |
|     |     | 1 <sup>ST</sup> F | LOOR     |           |      |
| 101 | 2   | 80                | 20       |           |      |
| 102 | 2   | 82                | 20       | ,         |      |
| 103 | 2   | 78                | 20       |           |      |
| 104 | 1   | 53 5              | A 1 14S  |           |      |
|     |     | 2 <sup>ND</sup> I | LOOR     |           |      |
| 201 | 2   | 82                | 33       | 70        |      |
| 202 | 2   | 79                | 20       | ROOF      |      |
|     |     |                   |          | GARDEN 80 |      |
| 203 | 1   | 53                | 13       |           |      |





# Floor plans