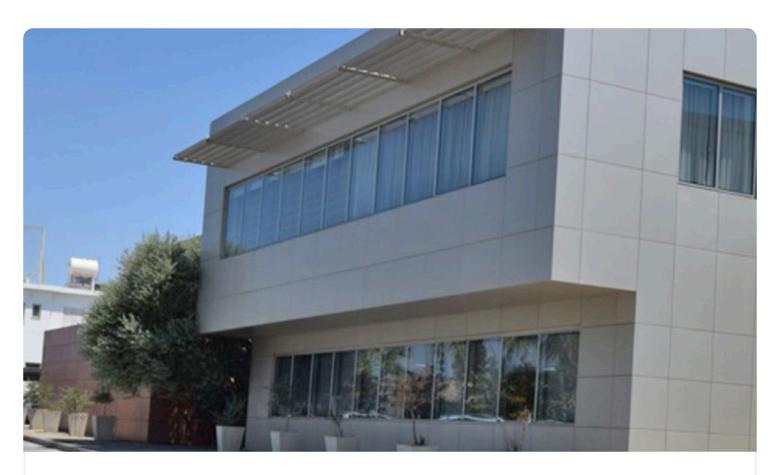

## Description

♦Building Area 7.997m2

**\$Land 14.236m2** 

Warehouse

♦First floor 157m2

Administrative building

♦First floor 792m2

This asset is an industrial warehouse in Dali Industrial Area, Nicosia.

The asset comprises of a warehouse and an administrative building.

The warehouse has a ground floor area of c. 6,253sqm and a c. 157sqm first floor. It consists of warehouses, chiller rooms and a retail area.

Plot Status

14236 m<sup>2</sup>

The administrative building comprises of c. 795sqm as a ground floor and a c. 792sqm first floor.

The asset is currently leased.

The immediate area of the property is a well-developed industrial area with easy access to the motorway.