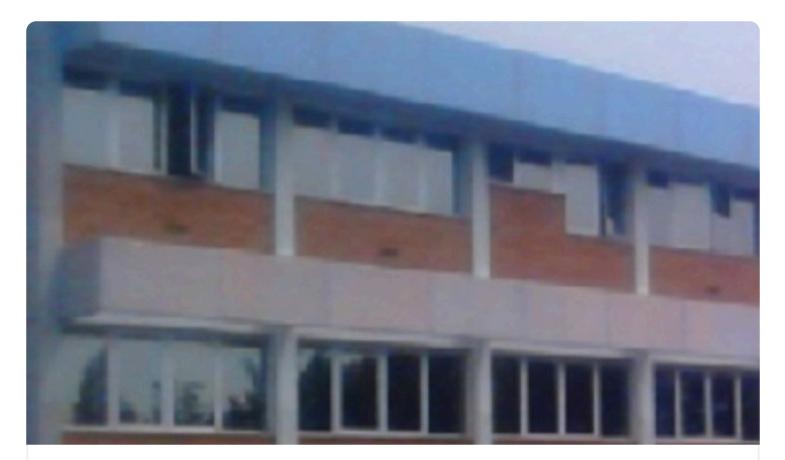

## Description

Total Build Area 5.797m2
Land Area 52.560m2
Office space 2.200m2
Warehouse 1.510m2
Workshop 1.765m2
Training room/Cafeteria 322m2

The property concerns an industrial land parcel containing four buildings, in Dali Industrial Area with great access to main traffic routes..

The asset consists of a building with 2.200sqm of office space, a 1.510sqm warehouse, a 1.765sqm workshop and a 322sqm employee cafeteria and training room. The total land area of the asset is 52.560sqm.

The immediate area of the asset is one the best organised industrial areas in Nicosia, where as in the wider area of the asset,

Plot Status 52560 m<sup>2</sup>

€8,850,000

5757 m<sup>2</sup> Covered

Resale