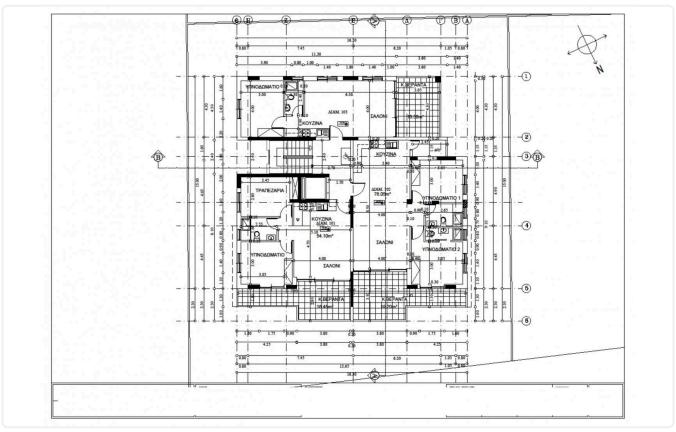

## Floor plans

# Gallery

| ΔΙΑΜ. | ΤΥΠΟΣ<br>ΔΙΑΜ/ΤΟΣ | ΟΡΟΦΟΣ | Εμβαδόν<br>Εσωτερικών<br>Χώρων | Εμβαδόν<br>Καλυμμένων<br>Βεράντων | Εμβαδόν<br>Ακάλυπτων<br>Βεράντων | Εμβαδόν<br>Αποθήκης | ROOF<br>GARDEN |
|-------|-------------------|--------|--------------------------------|-----------------------------------|----------------------------------|---------------------|----------------|
| 101   | 1 Υπν             | 1ος    | 54,10                          | 16,45                             | -                                | 1,60                | -              |
| 102   | 2 Υπν             | 1ος    | 76,05                          | 19,20                             | -                                | 1,55                | -              |
| 103   | 1 Υπν             | 1ος    | 50,00                          | 13,50                             | -                                | 1,80                | -              |
| 201   | 1 Υπν             | 2ος    | 54,10                          | 16,45                             | -                                | 1,75                | -              |
| 202   | 3 Υπν             | 2ος    | 95,25                          | 18,75                             | -                                | 1,75                | -              |
| 203   | 1 Υπν             | 2ος    | 50,00                          | 13,00                             |                                  | 1,75                |                |
| 301   | 1 Υπν             | 3ος    | 54,10                          | 16,45                             | -                                | 1,75                | -              |
| 302   | 2 Υπν             | 3ος    | 76,05                          | 19,20                             | 4,20                             | 28,00               | 72             |
| 303   | 1 Υπν             | 3ος    | 50,00                          | 13,50                             | 8,00                             | 2,00                | -              |