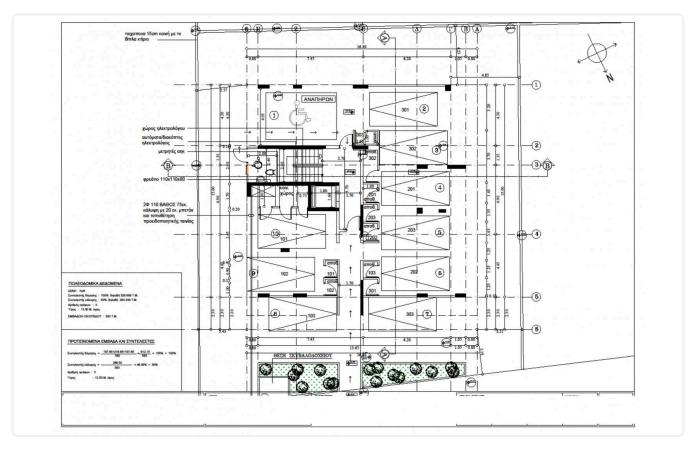

## Floor plans

# Gallery

| ΔΙΑΜ. | ΤΥΠΟΣ<br>ΔΙΑΜ/ΤΟΣ | ΟΡΟΦΟΣ | Εμβαδόν<br>Εσωτερικών<br>Χώρων | Εμβαδόν<br>Καλυμμένων<br>Βεράντων | Εμβαδόν<br>Ακάλυπτων<br>Βεράντων | Εμβαδόν<br>Αποθήκης | ROOF<br>GARDEN |
|-------|-------------------|--------|--------------------------------|-----------------------------------|----------------------------------|---------------------|----------------|
| 101   | 1 Υπν             | 1ος    | 54,10                          | 16,45                             | -                                | 1,60                | -              |
| 102   | 2 Υπν             | 1ος    | 76,05                          | 19,20                             | -                                | 1,55                | -              |
| 103   | 1 Υπν             | 1ος    | 50,00                          | 13,50                             | -                                | 1,80                | -              |
| 201   | 1 Υπν             | 2ος    | 54,10                          | 16,45                             | -                                | 1,75                | -              |
| 202   | 3 Υπν             | 2ος    | 95,25                          | 18,75                             | -                                | 1,75                | -              |
| 203   | 1 Υπν             | 2ος    | 50,00                          | 13,00                             |                                  | 1,75                |                |
| 301   | 1 Υπν             | 3ος    | 54,10                          | 16,45                             | -                                | 1,75                | -              |
| 302   | 2 Υπν             | 3ος    | 76,05                          | 19,20                             | 4,20                             | 28,00               | 72             |
| 303   | 1 Υπν             | 3ος    | 50,00                          | 13,50                             | 8,00                             | 2,00                | -              |