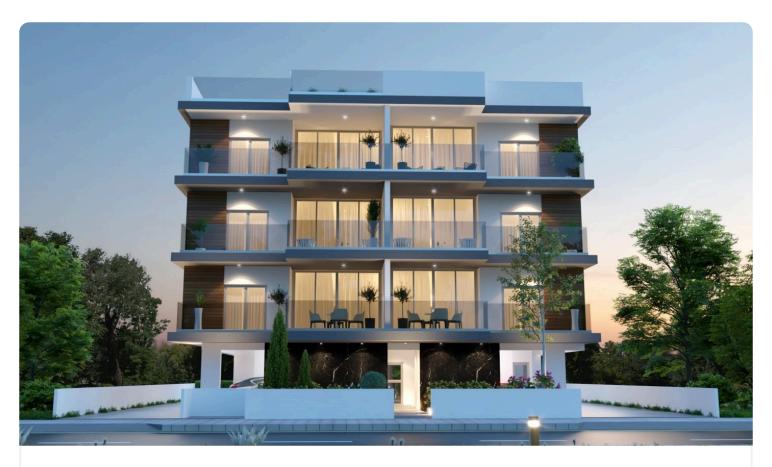

#### Description

- ♦1 bedrooms
- ♦Internal Area 54m2

- ◆Energy Efficiency "A"

New residential project in Strovolos Modern apartments, ideal for families and individuals who want to live in a nice residential neighborhood close to office complexes, companies, with easy access to all parts of the capital.

The modern lines of the building and the carefully designed apartments, offer comfort

and functionality, whereas the high quality standards in construction and materials raise the standard of living.

The Residence includes spacious apartments with large interior

Covered veranda 16.45 m<sup>2</sup>

Parking spaces 1

Energy efficiency rating A

spaces, bedrooms, balconies, parking lot and storerooms.

The residence comprises of 3 floors with 9 apartments which the 6 apartments have 1 bedroom, 2 apartments have 2 bedrooms and 1 apartment have 3 bedrooms.

All the apartments have spacious areas and nice views.

The A' class energy certificate of the building ensures a high level of comfort with low energy consumption and expense.