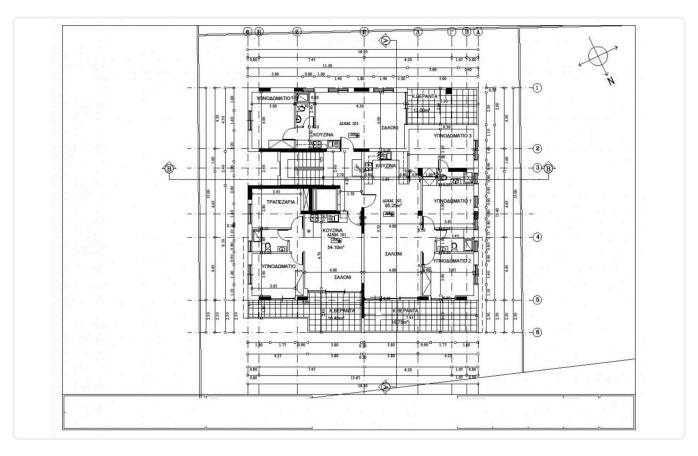

## Floor plans

# Gallery

| ΔΙΑΜ. | ΤΥΠΟΣ<br>ΔΙΑΜ/ΤΟΣ | ΟΡΟΦΟΣ | Εμβαδόν<br>Εσωτερικών<br>Χώρων | Εμβαδόν<br>Καλυμμένων<br>Βεράντων | Εμβαδόν<br>Ακάλυπτων<br>Βεράντων | Εμβαδόν<br>Αποθήκης | ROOF<br>GARDEN |
|-------|-------------------|--------|--------------------------------|-----------------------------------|----------------------------------|---------------------|----------------|
| 101   | 1 Υπν             | 1ος    | 54,10                          | 16,45                             | -                                | 1,60                | -              |
| 102   | 2 Υπν             | 1ος    | 76,05                          | 19,20                             | -                                | 1,55                | -              |
| 103   | 1 Υπν             | 1ος    | 50,00                          | 13,50                             | -                                | 1,80                | -              |
| 201   | 1 Υπν             | 2ος    | 54,10                          | 16,45                             | -                                | 1,75                | -              |
| 202   | 3 Υπν             | 2ος    | 95,25                          | 18,75                             | -                                | 1,75                | -              |
| 203   | 1 Υπν             | 2ος    | 50,00                          | 13,00                             |                                  | 1,75                |                |
| 301   | 1 Υπν             | 3ος    | 54,10                          | 16,45                             | -                                | 1,75                | -              |
| 302   | 2 Υπν             | 3ος    | 76,05                          | 19,20                             | 4,20                             | 28,00               | 72             |
| 303   | 1 Υπν             | 3ος    | 50,00                          | 13,50                             | 8,00                             | 2,00                | -              |