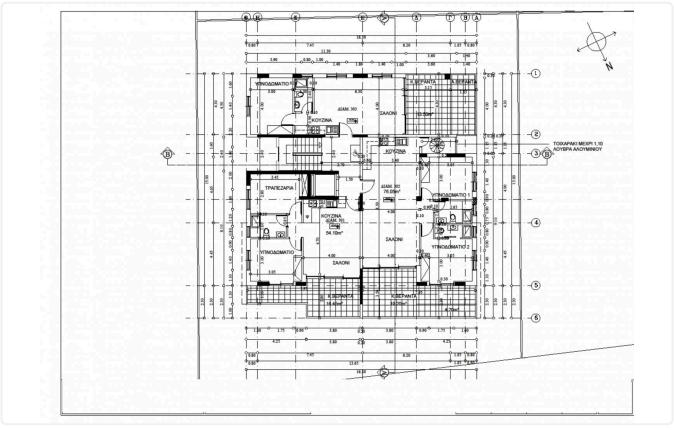

# Gallery

| ΔΙΑΜ. | ΤΥΠΟΣ<br>ΔΙΑΜ/ΤΟΣ | ΟΡΟΦΟΣ | Εμβαδόν<br>Εσωτερικών<br>Χώρων | Εμβαδόν<br>Καλυμμένων<br>Βεράντων | Εμβαδόν<br>Ακάλυπτων<br>Βεράντων | Εμβαδόν<br>Αποθήκης | ROOF<br>GARDEN |
|-------|-------------------|--------|--------------------------------|-----------------------------------|----------------------------------|---------------------|----------------|
| 101   | 1 Υπν             | 1ος    | 54,10                          | 16,45                             | -                                | 1,60                | -              |
| 102   | 2 Υπν             | 1ος    | 76,05                          | 19,20                             | -                                | 1,55                | -              |
| 103   | 1 Υπν             | 1ος    | 50,00                          | 13,50                             | -                                | 1,80                | -              |
| 201   | 1 Υπν             | 2ος    | 54,10                          | 16,45                             | -                                | 1,75                | -              |
| 202   | 3 Υπν             | 2ος    | 95,25                          | 18,75                             | -                                | 1,75                | -              |
| 203   | 1 Υπν             | 2ος    | 50,00                          | 13,00                             |                                  | 1,75                |                |
| 301   | 1 Υπν             | 3ος    | 54,10                          | 16,45                             | -                                | 1,75                | -              |
| 302   | 2 Υπν             | 3ος    | 76,05                          | 19,20                             | 4,20                             | 28,00               | 72             |
| 303   | 1 Υπν             | 3ος    | 50,00                          | 13,50                             | 8,00                             | 2,00                | -              |

## Floor plans