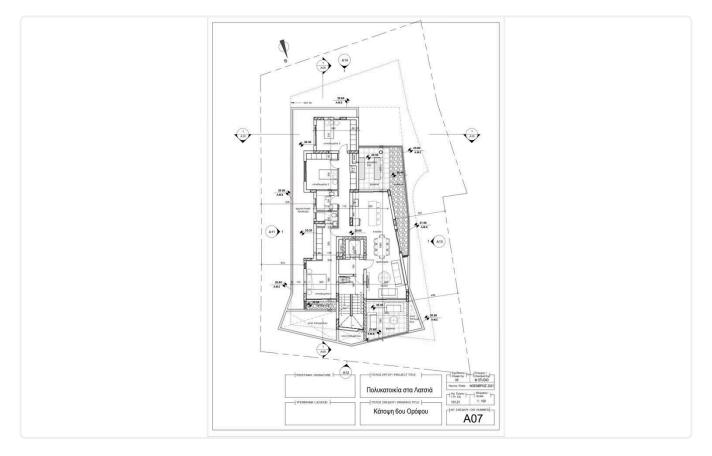

#### Description

3 bedrooms
2 W/C
Internal Area 120m2
Living Roof Covered Verandas 16m2
Covered Verandas 14.7m2
Underfloor Heating
Electrical Blinds
Security Gated Residence with control
Covered Electric Parking with control
Modern Architecture
Provisions for photovoltaic Panels
Photovoltaic Panels in communal area
Energy Efficiency "A"

# Floor plans