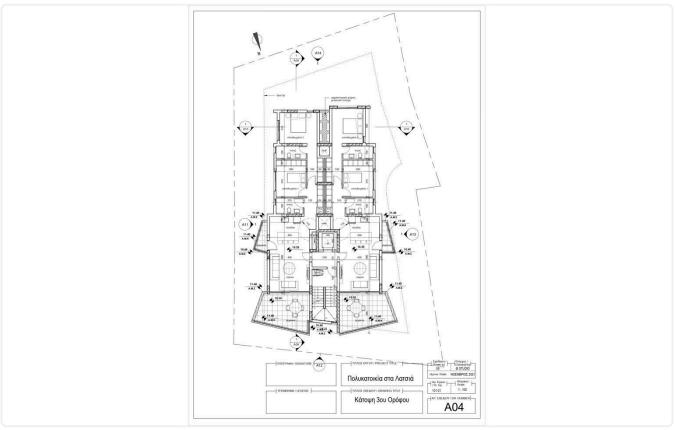

The residence comprises of 6 floors with 10 apartments which the 8 apartments have 2 bedrooms and two apartments have 3 bedrooms.

All the apartments have spacious areas and nice views.

The A' class energy certificate of the building ensures a high level of comfort with low energy consumption and expense.

# Gallery

| LOOR | FLAT | BED | COV.AREA       | COV.VER  | UNC.VER | GARDEN | COMM.AR |
|------|------|-----|----------------|----------|---------|--------|---------|
| 1st  | 101  | 2   | 85,5           | 22.5     |         |        | 10      |
| 1st  | 102  | 2   | 85             | 22.5     |         |        | 10      |
| 2nd  | 201  | 2   | 85,5           | 22.5     | C       |        | 10      |
| 2nd  | 202  | 2   | 85             | 22.5     |         |        | 10      |
| 3rd  | 301  | 2   | 85,5           | 22.5     | U       |        | 10      |
| 3rd  | 302  | 2   | 8 <u>5</u> c T | A 22.5 C |         |        | 10      |
| 4th  | 401  | 2   | 85,5           | 22.5     |         |        | 10      |
| 4th  | 402  | 2   | 85             | 22.5     |         |        | 10      |
| 5th  | 501  | 3   | 120            | 30       | 28.4    | 19,4   | 20      |
| 6th  | 601  | 3   | 120            | 30       | 3,4     | 15,15  | 20      |

# Floor plans