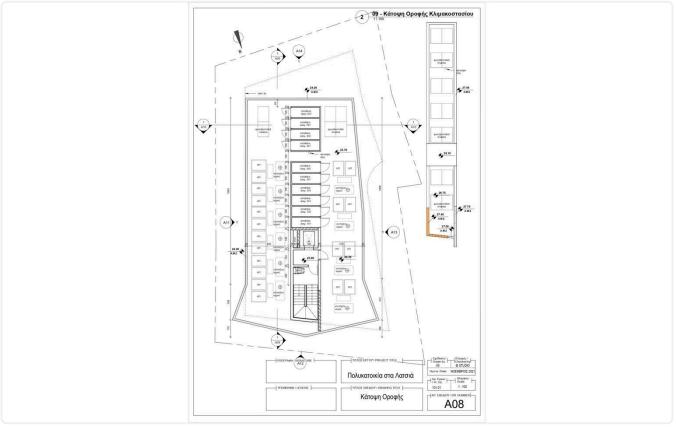

The residence comprises of 6 floors with 10 apartments which the 8 apartments have 2 bedrooms and two apartments have 3 bedrooms.

All the apartments have spacious areas and nice views.

The A' class energy certificate of the building ensures a high level of comfort with low energy consumption and expense.

# Gallery

| LOOR | FLAT | BED | COV.AREA       | COV.VER  | UNC.VER | GARDEN | COMM.AR |
|------|------|-----|----------------|----------|---------|--------|---------|
| 1st  | 101  | 2   | 85,5           | 22.5     |         |        | 10      |
| 1st  | 102  | 2   | 85             | 22.5     |         |        | 10      |
| 2nd  | 201  | 2   | 85,5           | 22.5     | C       |        | 10      |
| 2nd  | 202  | 2   | 85             | 22.5     |         |        | 10      |
| 3rd  | 301  | 2   | 85,5           | 22.5     | U       |        | 10      |
| 3rd  | 302  | 2   | 8 <u>5</u> c T | A 22.5 C |         |        | 10      |
| 4th  | 401  | 2   | 85,5           | 22.5     |         |        | 10      |
| 4th  | 402  | 2   | 85             | 22.5     |         |        | 10      |
| 5th  | 501  | 3   | 120            | 30       | 28.4    | 19,4   | 20      |
| 6th  | 601  | 3   | 120            | 30       | 3,4     | 15,15  | 20      |

# Floor plans