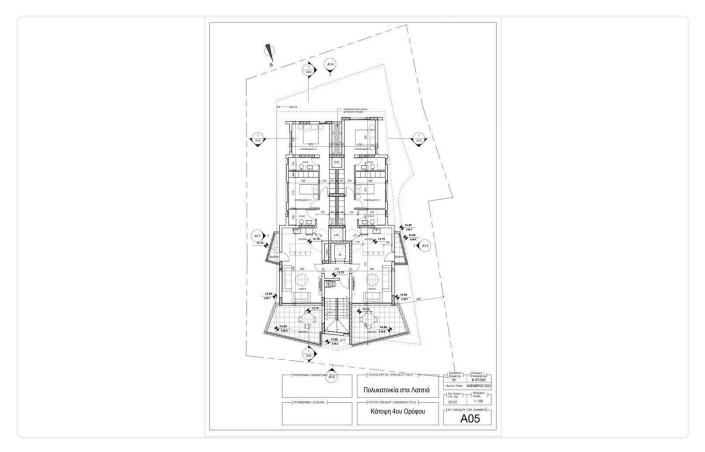

The residence comprises of 6 floors with 10 apartments which the 8 apartments have 2 bedrooms and two apartments have 3 bedrooms.

All the apartments have spacious areas and nice views.

The A' class energy certificate of the building ensures a high level of comfort with low energy consumption and expense.

# Gallery

| LOOR | FLAT | BED | COV.AREA       | COV.VER  | UNC.VER | GARDEN | COMM.AR |
|------|------|-----|----------------|----------|---------|--------|---------|
| 1st  | 101  | 2   | 85,5           | 22.5     |         |        | 10      |
| 1st  | 102  | 2   | 85             | 22.5     |         |        | 10      |
| 2nd  | 201  | 2   | 85,5           | 22.5     | C       |        | 10      |
| 2nd  | 202  | 2   | 85             | 22.5     |         |        | 10      |
| 3rd  | 301  | 2   | 85,5           | 22.5     | U       |        | 10      |
| 3rd  | 302  | 2   | 8 <u>5</u> c T | A 22.5 C |         |        | 10      |
| 4th  | 401  | 2   | 85,5           | 22.5     |         |        | 10      |
| 4th  | 402  | 2   | 85             | 22.5     |         |        | 10      |
| 5th  | 501  | 3   | 120            | 30       | 28.4    | 19,4   | 20      |
| 6th  | 601  | 3   | 120            | 30       | 3,4     | 15,15  | 20      |

# Floor plans