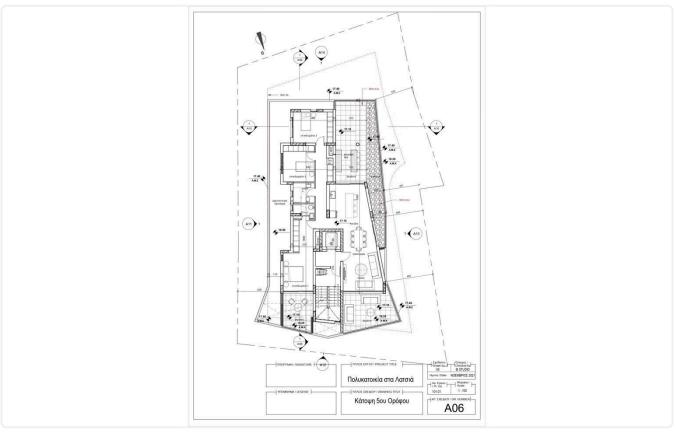

#### Description

3 bedrooms
2 W/C
Internal Area 120m2
Living Roof Covered Verandas 16m2
Covered Verandas 14.7m2
Underfloor Heating
Electrical Blinds
Security Gated Residence with control
Covered Electric Parking with control
Modern Architecture
Provisions for photovoltaic Panels
Photovoltaic Panels in communal area
Energy Efficiency "A"

# Gallery

| LOOR | FLAT | BED | COV.AREA       | COV.VER  | UNC.VER | GARDEN | COMM.AR |
|------|------|-----|----------------|----------|---------|--------|---------|
| 1st  | 101  | 2   | 85,5           | 22.5     |         |        | 10      |
| 1st  | 102  | 2   | 85             | 22.5     |         |        | 10      |
| 2nd  | 201  | 2   | 85,5           | 22.5     | C       |        | 10      |
| 2nd  | 202  | 2   | 85             | 22.5     |         |        | 10      |
| 3rd  | 301  | 2   | 85,5           | 22.5     | U       |        | 10      |
| 3rd  | 302  | 2   | 8 <u>5</u> c T | A 22.5 C |         |        | 10      |
| 4th  | 401  | 2   | 85,5           | 22.5     |         |        | 10      |
| 4th  | 402  | 2   | 85             | 22.5     |         |        | 10      |
| 5th  | 501  | 3   | 120            | 30       | 28.4    | 19,4   | 20      |
| 6th  | 601  | 3   | 120            | 30       | 3,4     | 15,15  | 20      |

# Floor plans