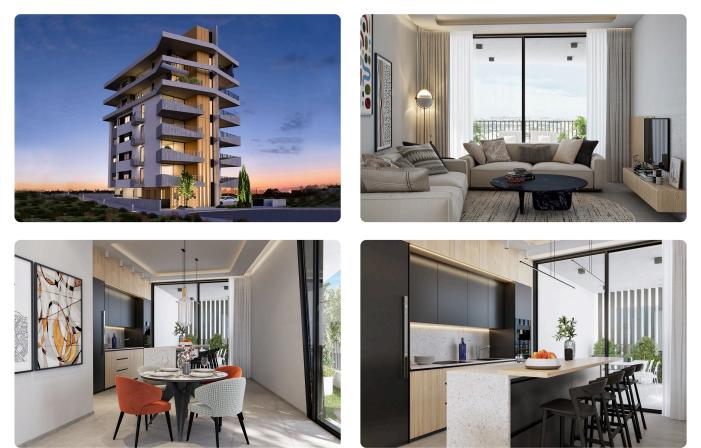

The modern lines of the building and the carefully designed apartments, offer comfort

and functionality, whereas the high quality standards in construction and materials raise the standard of living.

The Residence includes spacious apartments with large interior spaces, bedrooms, balconies, parking lot and storerooms.

#### Features

- Roller Blinds  $\checkmark$
- Luxury specifications
- Sound insulation

Heating · Underfloor Storage Solar photovoltaic panels, Provision 

1

Thermal insulation