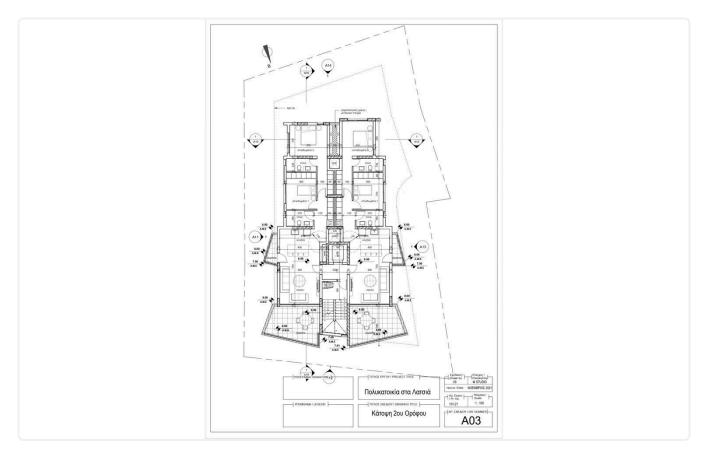

The residence comprises of 6 floors with 10 apartments which the 8 apartments have 2 bedrooms and two apartments have 3 bedrooms.

All the apartments have spacious areas and nice views.

The A' class energy certificate of the building ensures a high level of comfort with low energy consumption and expense.

# Gallery

| LOOR | FLAT | BED | COV.AREA       | COV.VER  | UNC.VER | GARDEN | COMM.AR |
|------|------|-----|----------------|----------|---------|--------|---------|
| 1st  | 101  | 2   | 85,5           | 22.5     |         |        | 10      |
| 1st  | 102  | 2   | 85             | 22.5     |         |        | 10      |
| 2nd  | 201  | 2   | 85,5           | 22.5     | C       |        | 10      |
| 2nd  | 202  | 2   | 85             | 22.5     |         |        | 10      |
| 3rd  | 301  | 2   | 85,5           | 22.5     | U       |        | 10      |
| 3rd  | 302  | 2   | 8 <u>5</u> c T | A 22.5 C |         |        | 10      |
| 4th  | 401  | 2   | 85,5           | 22.5     |         |        | 10      |
| 4th  | 402  | 2   | 85             | 22.5     |         |        | 10      |
| 5th  | 501  | 3   | 120            | 30       | 28.4    | 19,4   | 20      |
| 6th  | 601  | 3   | 120            | 30       | 3,4     | 15,15  | 20      |

# Floor plans