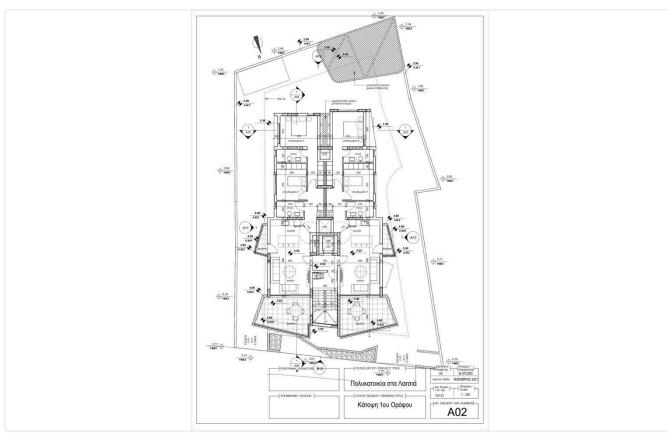

| 2   | 85,5           | 22.5     |         |        | 10      |
| 1st  | 102  | 2   | 85             | 22.5     |         |        | 10      |
| 2nd  | 201  | 2   | 85,5           | 22.5     | C       |        | 10      |
| 2nd  | 202  | 2   | 85             | 22.5     |         |        | 10      |
| 3rd  | 301  | 2   | 85,5           | 22.5     | U       |        | 10      |
| 3rd  | 302  | 2   | 8 <u>5</u> c T | A 22.5 C |         |        | 10      |
| 4th  | 401  | 2   | 85,5           | 22.5     |         |        | 10      |
| 4th  | 402  | 2   | 85             | 22.5     |         |        | 10      |
| 5th  | 501  | 3   | 120            | 30       | 28.4    | 19,4   | 20      |
| 6th  | 601  | 3   | 120            | 30       | 3,4     | 15,15  | 20      |





# Floor plans