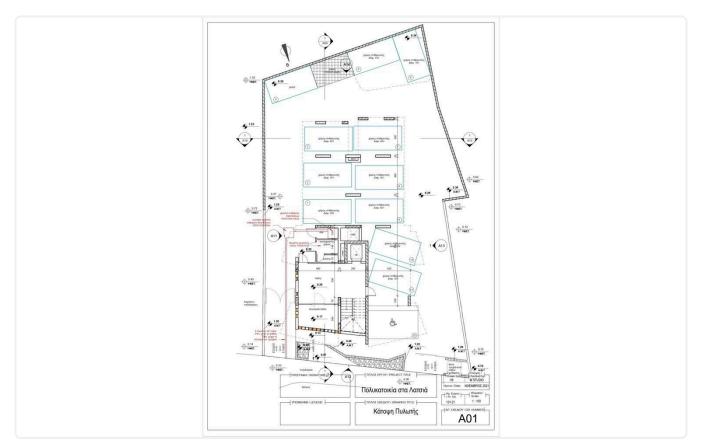

01  | 2   | 85,5           | 22.5     |         |        | 10      |
| 1st  | 102  | 2   | 85             | 22.5     |         |        | 10      |
| 2nd  | 201  | 2   | 85,5           | 22.5     | C       |        | 10      |
| 2nd  | 202  | 2   | 85             | 22.5     |         |        | 10      |
| 3rd  | 301  | 2   | 85,5           | 22.5     | U       |        | 10      |
| 3rd  | 302  | 2   | 8 <u>5</u> c T | A 22.5 C |         |        | 10      |
| 4th  | 401  | 2   | 85,5           | 22.5     |         |        | 10      |
| 4th  | 402  | 2   | 85             | 22.5     |         |        | 10      |
| 5th  | 501  | 3   | 120            | 30       | 28.4    | 19,4   | 20      |
| 6th  | 601  | 3   | 120            | 30       | 3,4     | 15,15  | 20      |





# Floor plans