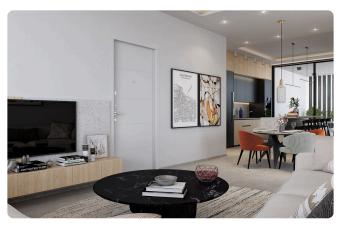

### Description

- ♦Internal Area 85m2
- ♦Underfloor Heating
- **\$Electrical Blinds**
- **Security Gated Residence with control**
- **©Covered Electric Parking with control**
- Provisions for photovoltaic Panels
- Photovoltaic Panels in communal area
- ◆Energy Efficiency "A"

#### **Features**

- Roller Blinds
- En suite Bathroom
- Modern design
- Thermal insulation

- CCTV
- Luxury specifications
- Sound insulation