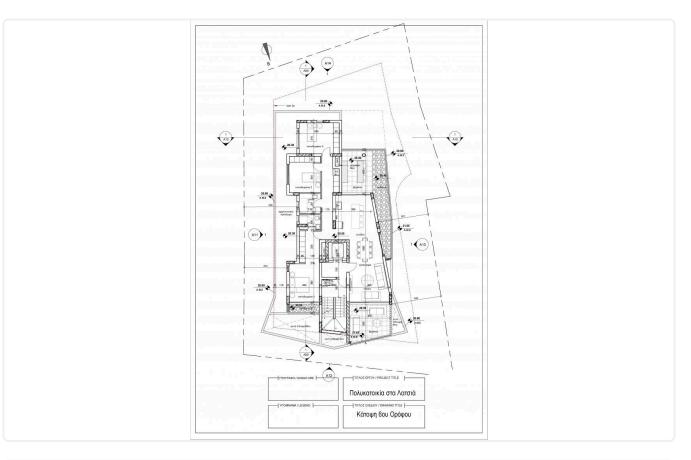

## Gallery

| LOOR | FLAT | BED | COV.AREA | COV.VER | UNC.VER | GARDEN | COMM.AR |
|------|------|-----|----------|---------|---------|--------|---------|
| 1st  | 101  | 2   | 85,5     | 22.5    |         |        | 10      |
| 1st  | 102  | 2   | 85       | 22.5    |         |        | 10      |
| 2nd  | 201  | 2   | 85,5     | 22.5    |         |        | 10      |
| 2nd  | 202  | 2   | 85       | 22.5    |         |        | 10      |
| 3rd  | 301  | 2   | 85,5     | 22.5    |         |        | 10      |
| 3rd  | 302  | 2   | 85       | 22.5    |         |        | 10      |
| 4th  | 401  | 2   | 85,5     | 22.5    |         |        | 10      |
| 4th  | 402  | 2   | 85       | 22.5    |         |        | 10      |
| 5th  | 501  | 3   | 120      | 30      | 28.4    | 19,4   | 20      |
| 6th  | 601  | 3   | 120      | 30      | 3,4     | 15,15  | 20      |

# Floor plans