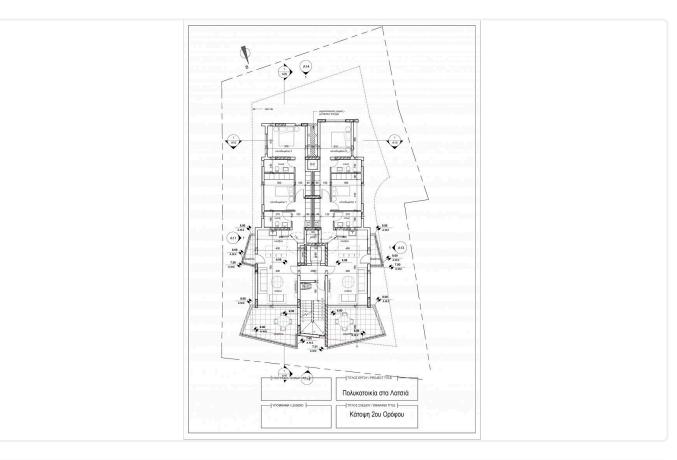

# Floor plans

The Residence includes spacious apartments with large interior spaces, bedrooms, balconies, parking lot and storerooms.

The residence comprises of 6 floors with 10 apartments which the 8 apartments have 2 bedrooms and two apartments have 3 bedrooms.

## Gallery

| LOOR | FLAT | BED | COV.AREA | COV.VER | UNC.VER | GARDEN | COMM.AR |
|------|------|-----|----------|---------|---------|--------|---------|
| 1st  | 101  | 2   | 85,5     | 22.5    |         |        | 10      |
| 1st  | 102  | 2   | 85       | 22.5    |         |        | 10      |
| 2nd  | 201  | 2   | 85,5     | 22.5    |         |        | 10      |
| 2nd  | 202  | 2   | 85       | 22.5    |         |        | 10      |
| 3rd  | 301  | 2   | 85,5     | 22.5    |         |        | 10      |
| 3rd  | 302  | 2   | 85       | 22.5    |         |        | 10      |
| 4th  | 401  | 2   | 85,5     | 22.5    |         |        | 10      |
| 4th  | 402  | 2   | 85       | 22.5    |         |        | 10      |
| 5th  | 501  | 3   | 120      | 30      | 28.4    | 19,4   | 20      |
| 6th  | 601  | 3   | 120      | 30      | 3,4     | 15,15  | 20      |