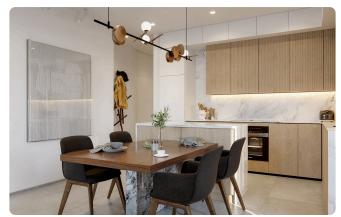

### Description

- ♦Internal Area 85m2
- ♦Underfloor Heating
- **\$Electrical Blinds**
- **Security Gated Residence with control**
- **©Covered Electric Parking with control**
- Provisions for photovoltaic Panels
- Photovoltaic Panels in communal area
- ◆Energy Efficiency "A"

New residential project in Latsia. Modern luxury apartments, ideal for families and individuals who want to live in a nice residential neighborhood close to office complexes, companies, few minutes away from the the mall of Cyprus and with easy access to all parts of the capital.

#### **Features**

- Roller Blinds
- En suite Bathroom
- Modern design
- Thermal insulation

- CCTV
- Luxury specifications
- Sound insulation