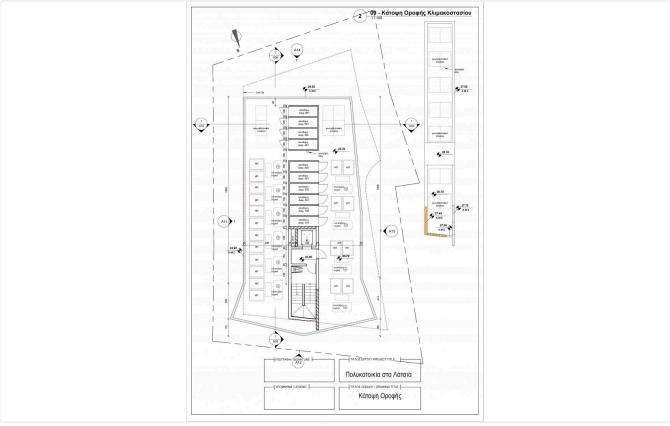

## Gallery

| LOOR | FLAT | BED | COV.AREA | COV.VER | UNC.VER | GARDEN | COMM.AR |
|------|------|-----|----------|---------|---------|--------|---------|
| 1st  | 101  | 2   | 85,5     | 22.5    |         |        | 10      |
| 1st  | 102  | 2   | 85       | 22.5    |         |        | 10      |
| 2nd  | 201  | 2   | 85,5     | 22.5    |         |        | 10      |
| 2nd  | 202  | 2   | 85       | 22.5    |         |        | 10      |
| 3rd  | 301  | 2   | 85,5     | 22.5    |         |        | 10      |
| 3rd  | 302  | 2   | 85       | 22.5    |         |        | 10      |
| 4th  | 401  | 2   | 85,5     | 22.5    |         |        | 10      |
| 4th  | 402  | 2   | 85       | 22.5    |         |        | 10      |
| 5th  | 501  | 3   | 120      | 30      | 28.4    | 19,4   | 20      |
| 6th  | 601  | 3   | 120      | 30      | 3,4     | 15,15  | 20      |

# Floor plans