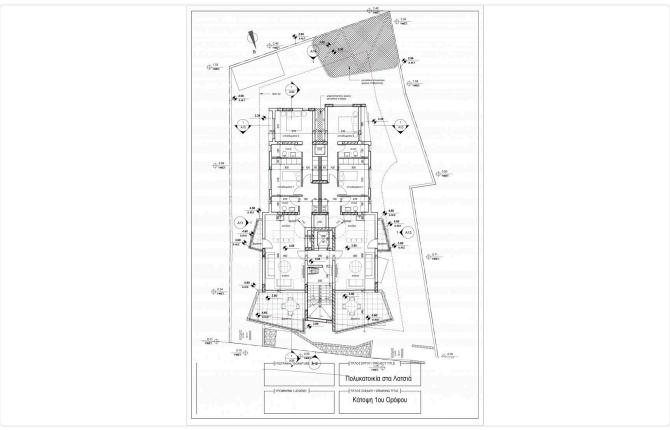

# Floor plans

The Residence includes spacious apartments with large interior spaces, bedrooms, balconies, parking lot and storerooms.

The residence comprises of 6 floors with 10 apartments which the 8 apartments have 2 bedrooms and two apartments have 3 bedrooms.

## Gallery

| LOOR | FLAT | BED | COV.AREA | COV.VER | UNC.VER | GARDEN | COMM.AR |
|------|------|-----|----------|---------|---------|--------|---------|
| 1st  | 101  | 2   | 85,5     | 22.5    |         |        | 10      |
| 1st  | 102  | 2   | 85       | 22.5    |         |        | 10      |
| 2nd  | 201  | 2   | 85,5     | 22.5    |         |        | 10      |
| 2nd  | 202  | 2   | 85       | 22.5    |         |        | 10      |
| 3rd  | 301  | 2   | 85,5     | 22.5    |         |        | 10      |
| 3rd  | 302  | 2   | 85       | 22.5    |         |        | 10      |
| 4th  | 401  | 2   | 85,5     | 22.5    |         |        | 10      |
| 4th  | 402  | 2   | 85       | 22.5    |         |        | 10      |
| 5th  | 501  | 3   | 120      | 30      | 28.4    | 19,4   | 20      |
| 6th  | 601  | 3   | 120      | 30      | 3,4     | 15,15  | 20      |