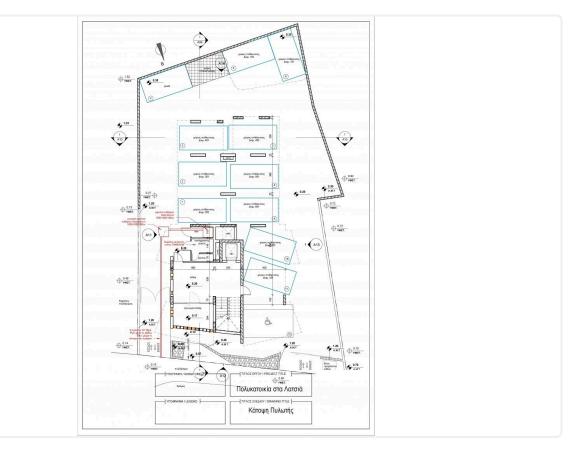

# Floor plans

The Residence includes spacious apartments with large interior spaces, bedrooms, balconies, parking lot and storerooms.

The residence comprises of 6 floors with 10 apartments which the 8 apartments have 2 bedrooms and two apartments have 3 bedrooms.