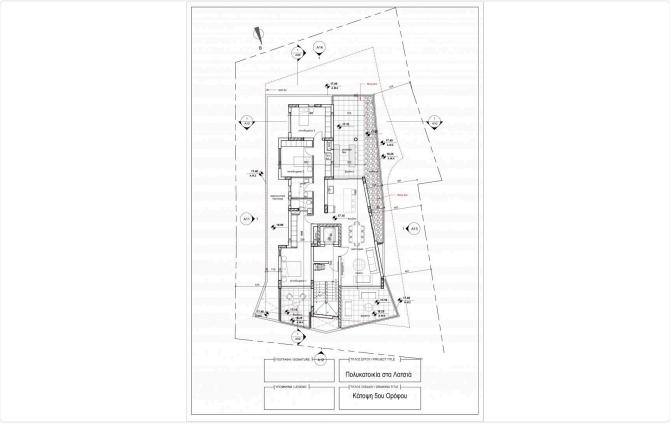

## Gallery

| LOOR | FLAT | BED | COV.AREA | COV.VER | UNC.VER | GARDEN | COMM.AR |
|------|------|-----|----------|---------|---------|--------|---------|
| 1st  | 101  | 2   | 85,5     | 22.5    |         |        | 10      |
| 1st  | 102  | 2   | 85       | 22.5    |         |        | 10      |
| 2nd  | 201  | 2   | 85,5     | 22.5    |         |        | 10      |
| 2nd  | 202  | 2   | 85       | 22.5    |         |        | 10      |
| 3rd  | 301  | 2   | 85,5     | 22.5    |         |        | 10      |
| 3rd  | 302  | 2   | 85       | 22.5    |         |        | 10      |
| 4th  | 401  | 2   | 85,5     | 22.5    |         |        | 10      |
| 4th  | 402  | 2   | 85       | 22.5    |         |        | 10      |
| 5th  | 501  | 3   | 120      | 30      | 28.4    | 19,4   | 20      |
| 6th  | 601  | 3   | 120      | 30      | 3,4     | 15,15  | 20      |

# Floor plans