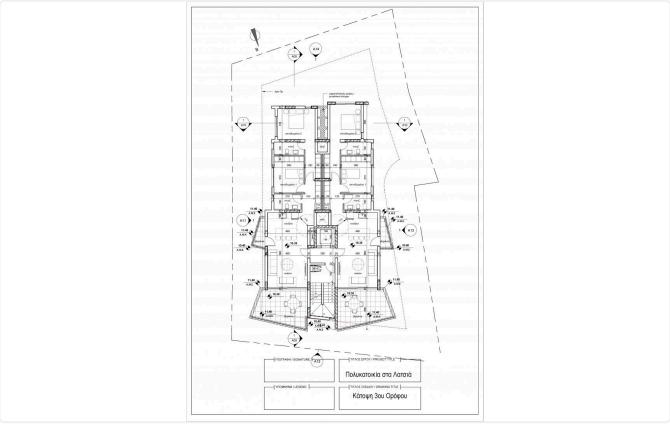

## Gallery

| LOOR | FLAT | BED | COV.AREA | COV.VER | UNC.VER | GARDEN | COMM.AR |
|------|------|-----|----------|---------|---------|--------|---------|
| 1st  | 101  | 2   | 85,5     | 22.5    |         |        | 10      |
| 1st  | 102  | 2   | 85       | 22.5    |         |        | 10      |
| 2nd  | 201  | 2   | 85,5     | 22.5    |         |        | 10      |
| 2nd  | 202  | 2   | 85       | 22.5    |         |        | 10      |
| 3rd  | 301  | 2   | 85,5     | 22.5    |         |        | 10      |
| 3rd  | 302  | 2   | 85       | 22.5    |         |        | 10      |
| 4th  | 401  | 2   | 85,5     | 22.5    |         |        | 10      |
| 4th  | 402  | 2   | 85       | 22.5    |         |        | 10      |
| 5th  | 501  | 3   | 120      | 30      | 28.4    | 19,4   | 20      |
| 6th  | 601  | 3   | 120      | 30      | 3,4     | 15,15  | 20      |

# Floor plans