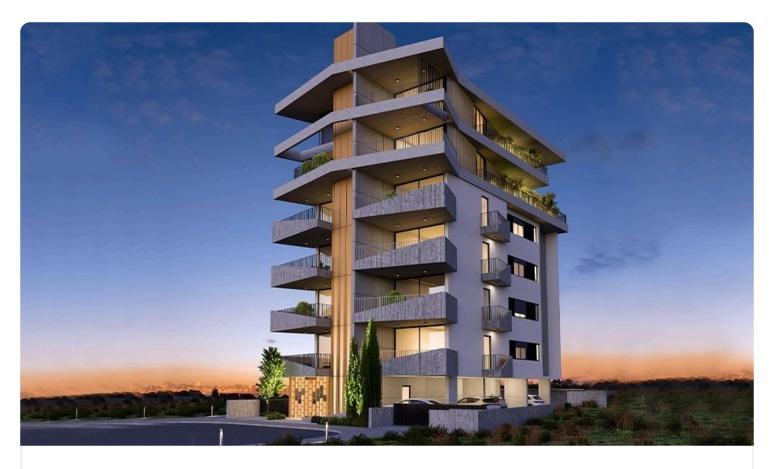

# 2 Bed Apartment in Latsia

€197,000 +VAT

Latsia - Agios Georgios, Latsia, Nicosia

2 Bedrooms

2 Bathrooms 85 m<sup>2</sup> Covered

New residential project in Latsia. Modern luxury apartments, ideal for families and individuals who want to live in a nice residential neighborhood close to office complexes, companies, few minutes away from the the mall of Cyprus and with easy access to all parts of the capital.

Covered 22.5 m<sup>2</sup> veranda

Parking spaces

Under Status construction

The modern lines of the building and the carefully designed apartments, offer comfort

and functionality, whereas the high quality standards in construction and materials raise the standard of living.

The Residence includes spacious apartments with large interior spaces, bedrooms, balconies, parking lot and storerooms.

The residence comprises of 6 floors with 10 apartments which the 8 apartments have 2 bedrooms and two apartments have 3 bedrooms.

All the apartments have spacious areas and nice views.

The A' class energy certificate of the building ensures a high level of comfort with low energy consumption and expense.