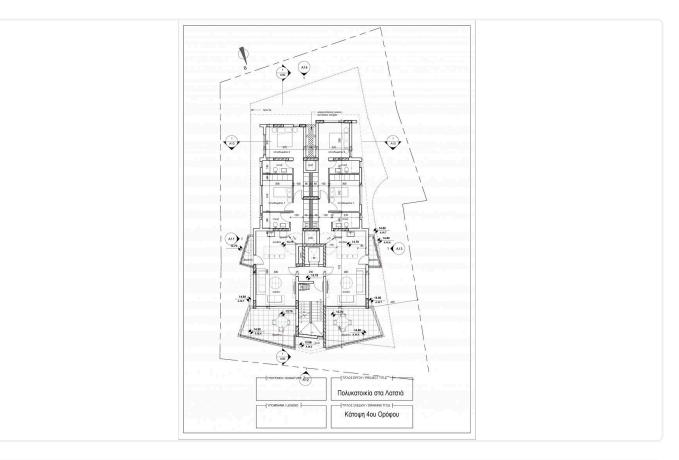

## Gallery

| LOOR | FLAT | BED | COV.AREA | COV.VER | UNC.VER | GARDEN | COMM.AR |
|------|------|-----|----------|---------|---------|--------|---------|
| 1st  | 101  | 2   | 85,5     | 22.5    |         |        | 10      |
| 1st  | 102  | 2   | 85       | 22.5    |         |        | 10      |
| 2nd  | 201  | 2   | 85,5     | 22.5    |         |        | 10      |
| 2nd  | 202  | 2   | 85       | 22.5    |         |        | 10      |
| 3rd  | 301  | 2   | 85,5     | 22.5    |         |        | 10      |
| 3rd  | 302  | 2   | 85       | 22.5    |         |        | 10      |
| 4th  | 401  | 2   | 85,5     | 22.5    |         |        | 10      |
| 4th  | 402  | 2   | 85       | 22.5    |         |        | 10      |
| 5th  | 501  | 3   | 120      | 30      | 28.4    | 19,4   | 20      |
| 6th  | 601  | 3   | 120      | 30      | 3,4     | 15,15  | 20      |

# Floor plans