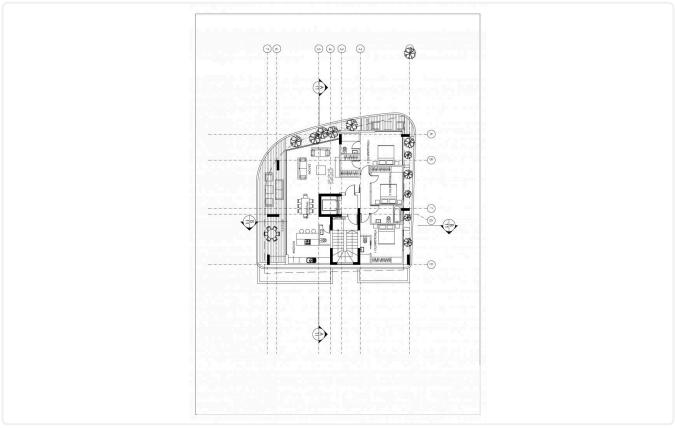

P. NO | INTER.AREA | COV.VER | STORAGE | ROOF.GAR | TOTAL AREA | COV.PAR |
|--------|------------|---------|---------|----------|------------|---------|
|        |            |         |         |          |            |         |
| 101    | 85         | 22      | 4       | _        | 115        | 1       |
| 102    | 83         | 36      | 4       | _        | 127        | 1       |
| 201    | 85         | 22      | 4       |          | 115        | 1       |
| 202    | 83         | 36      | 4       |          | 127        | 1       |
| 301    | 131        | 42      | 5       | 21       | 182        | 2       |
| 401    | 132        | 42      | 5       | 21       | 183        | 2       |
| 501    | 132        | 42      | 5       | 21       | 183        | 2       |





## Floor plans