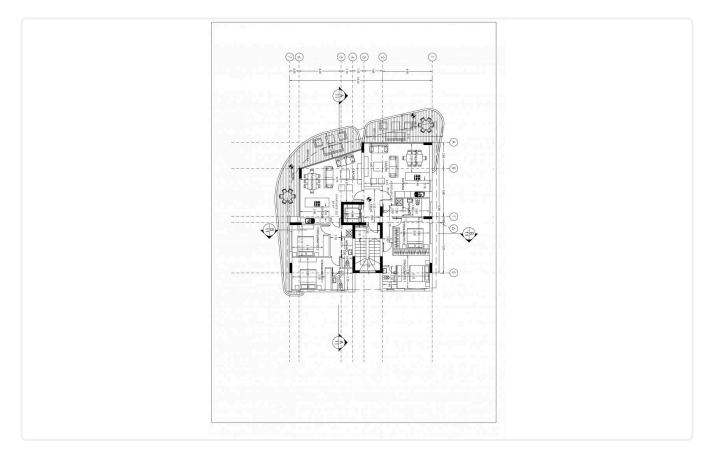

| INTER.AREA | COV.VER | STORAGE | ROOF.GAR | TOTAL AREA | COV.PAR |
|--------|------------|---------|---------|----------|------------|---------|
|        |            |         |         |          |            |         |
| 101    | 85         | 22      | 4       | _        | 115        | 1       |
| 102    | 83         | 36      | 4       | _        | 127        | 1       |
| 201    | 85         | 22      | 4       |          | 115        | 1       |
| 202    | 83         | 36      | 4       |          | 127        | 1       |
| 301    | 131        | 42      | 5       | 21       | 182        | 2       |
| 401    | 132        | 42      | 5       | 21       | 183        | 2       |
| 501    | 132        | 42      | 5       | 21       | 183        | 2       |





## Floor plans