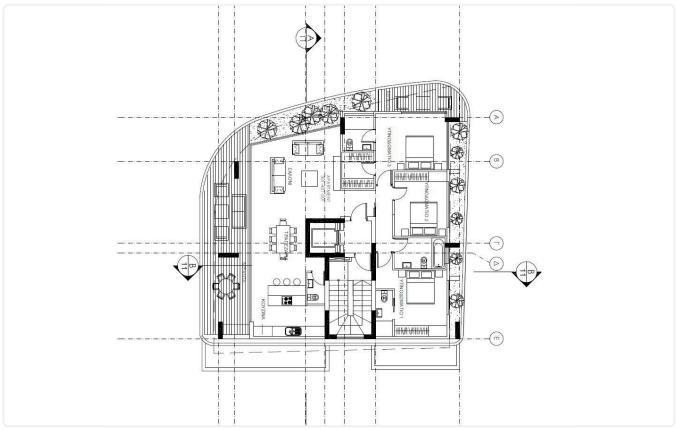

INTER.AREA | COV.VER | STORAGE | ROOF.GAR | TOTAL AREA | COV.PAR |
|--------|------------|---------|---------|----------|------------|---------|
|        |            |         |         |          |            |         |
| 101    | 85         | 22      | 4       | _        | 115        | 1       |
| 102    | 83         | 36      | 4       | _        | 127        | 1       |
| 201    | 85         | 22      | 4       |          | 115        | 1       |
| 202    | 83         | 36      | 4       |          | 127        | 1       |
| 301    | 131        | 42      | 5       | 21       | 182        | 2       |
| 401    | 132        | 42      | 5       | 21       | 183        | 2       |
| 501    | 132        | 42      | 5       | 21       | 183        | 2       |





## Floor plans