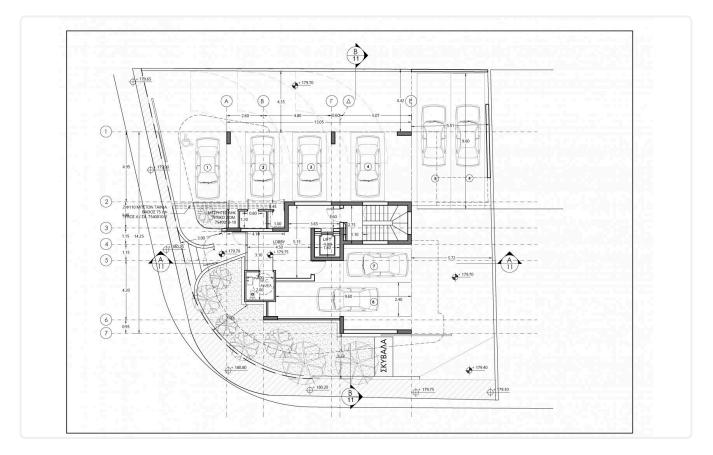

AP. NO | INTER.AREA | COV.VER | STORAGE | ROOF.GAR | TOTAL AREA | COV.PAR |
|--------|------------|---------|---------|----------|------------|---------|
|        |            |         |         |          |            |         |
| 101    | 85         | 22      | 4       | _        | 115        | 1       |
| 102    | 83         | 36      | 4       | _        | 127        | 1       |
| 201    | 85         | 22      | 4       |          | 115        | 1       |
| 202    | 83         | 36      | 4       |          | 127        | 1       |
| 301    | 131        | 42      | 5       | 21       | 182        | 2       |
| 401    | 132        | 42      | 5       | 21       | 183        | 2       |
| 501    | 132        | 42      | 5       | 21       | 183        | 2       |





## Floor plans