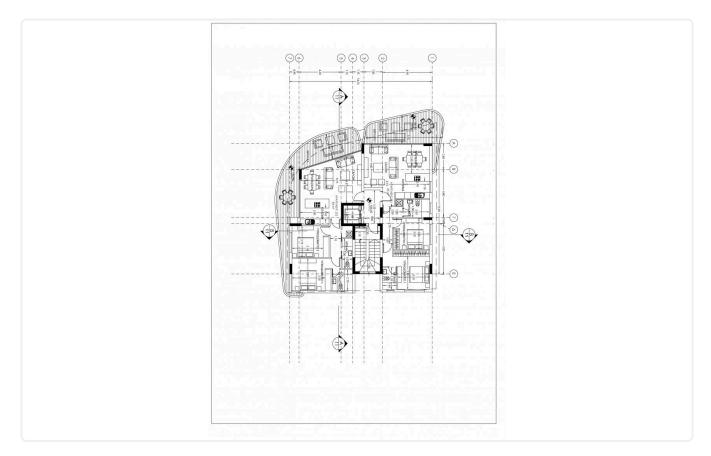

| COV.PARK |
|--------|------------|---------|---------|-----------|----------------|----------|
|        |            |         |         |           |                |          |
| 101    | 85         | 22      | 4       | _         | <del>115</del> | 1        |
| 102    | 83         | 36      | 4       | _         | 127            | 1        |
| 201    | 85         | 22      | 4       | _         | 115            | 1        |
| 202    | 83         | 36      | 4       | <u></u> _ | 127            | 1        |
| 301    | 131        | 42      | 5       | 21        | 182            | 2        |
| 401    | 132        | 42      | 5       | 21        | 183            | 2        |
| 501    | 132        | 42      | 5       | 21        | 183            | 2        |





### Floor plans