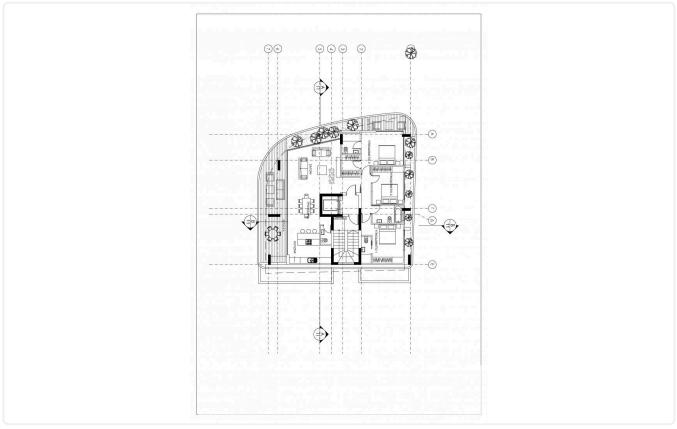

EA     | COV.PARK |
|--------|------------|---------|---------|-----------|----------------|----------|
|        |            |         |         |           |                |          |
| 101    | 85         | 22      | 4       | _         | <del>115</del> | 1        |
| 102    | 83         | 36      | 4       | _         | 127            | 1        |
| 201    | 85         | 22      | 4       | _         | 115            | 1        |
| 202    | 83         | 36      | 4       | <u></u> _ | 127            | 1        |
| 301    | 131        | 42      | 5       | 21        | 182            | 2        |
| 401    | 132        | 42      | 5       | 21        | 183            | 2        |
| 501    | 132        | 42      | 5       | 21        | 183            | 2        |





### Floor plans