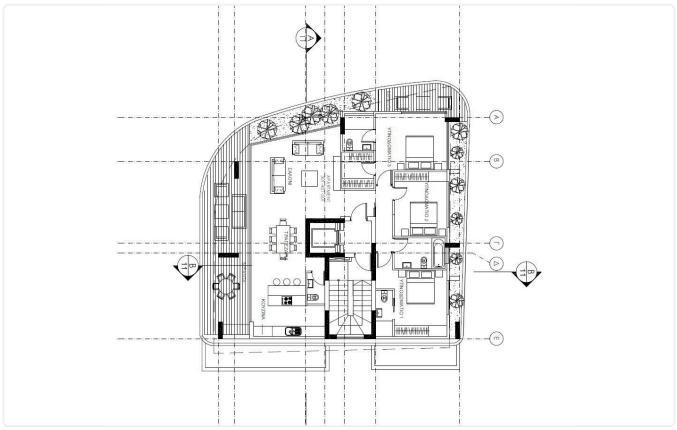

COV.PARK |
|--------|------------|---------|---------|-----------|----------------|----------|
|        |            |         |         |           |                |          |
| 101    | 85         | 22      | 4       | _         | <del>115</del> | 1        |
| 102    | 83         | 36      | 4       | _         | 127            | 1        |
| 201    | 85         | 22      | 4       | _         | 115            | 1        |
| 202    | 83         | 36      | 4       | <u></u> _ | 127            | 1        |
| 301    | 131        | 42      | 5       | 21        | 182            | 2        |
| 401    | 132        | 42      | 5       | 21        | 183            | 2        |
| 501    | 132        | 42      | 5       | 21        | 183            | 2        |





### Floor plans