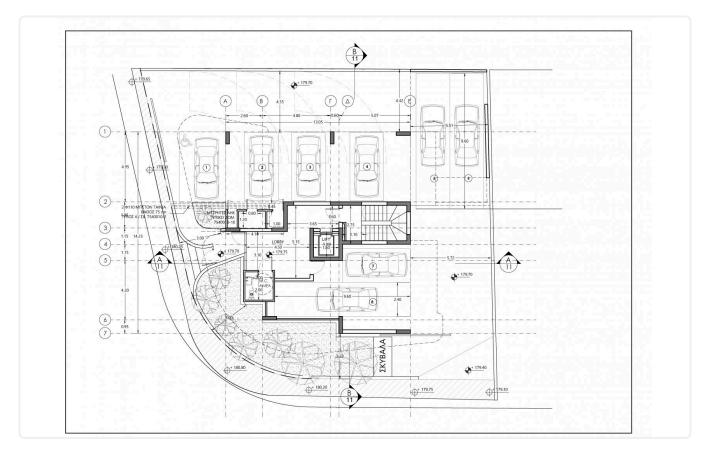

AREA     | COV.PARK |
|--------|------------|---------|---------|-----------|----------------|----------|
|        |            |         |         |           |                |          |
| 101    | 85         | 22      | 4       | _         | <del>115</del> | 1        |
| 102    | 83         | 36      | 4       | _         | 127            | 1        |
| 201    | 85         | 22      | 4       | _         | 115            | 1        |
| 202    | 83         | 36      | 4       | <u></u> _ | 127            | 1        |
| 301    | 131        | 42      | 5       | 21        | 182            | 2        |
| 401    | 132        | 42      | 5       | 21        | 183            | 2        |
| 501    | 132        | 42      | 5       | 21        | 183            | 2        |





### Floor plans