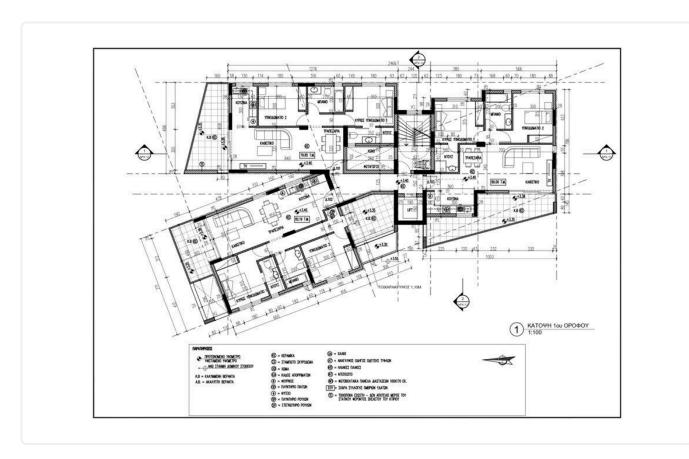

TORAGE | PHOTO.PANELS |
|------|-----|-----|------------|---------|-------------|---------|--------------|
| 1ος  | 101 | 2   | 80         | 18      |             | 2,3     | -            |
| 1ος  | 102 | 2   | 82         | 11+12   |             | 2,3     | -            |
| 1ος  | 103 | 2   | 80         | 20      |             | 2,3     | 4            |
| 2ος  | 201 | 2   | 80         | 18      |             | 2,3     | -            |
| 2ος  | 202 | 2   | 82         | 11+12   |             | 2,3     | -            |
| 2ος  | 203 | 2   | 80         | 20      | 100         | 2,3     | -            |
| 3ος  | 301 | 2   | 80         | 18      | 50          | 2,3     | 2KWH         |
| 3ος  | 302 | 3   | 95         | 18      | 45          | 2,3     | 2KWH         |





## Floor plans