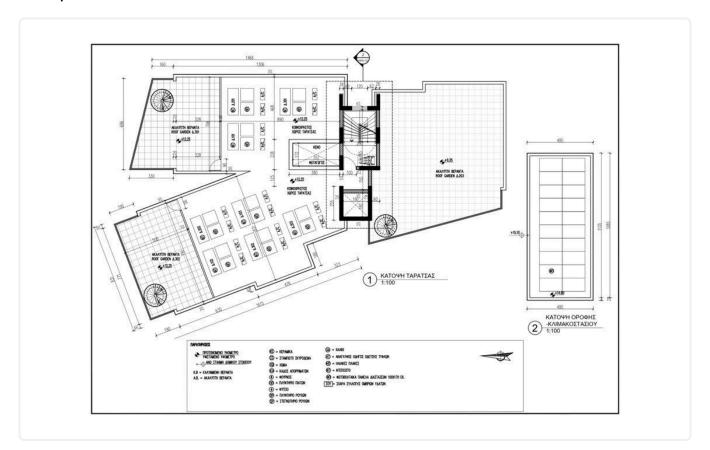

## Floor plans

# Gallery

| LOOR | AP  | BED | INTER.AREA | COV.VER | ROOF GARDEN | STORAGE | PHOTO.PANELS |
|------|-----|-----|------------|---------|-------------|---------|--------------|
| 1ος  | 101 | 2   | 80         | 18      |             | 2,3     | -            |
| 1ος  | 102 | 2   | 82         | 11+12   |             | 2,3     | -            |
| 1ος  | 103 | 2   | 80         | 20      |             | 2,3     | 4            |
| 2ος  | 201 | 2   | 80         | 18      |             | 2,3     | -            |
| 2ος  | 202 | 2   | 82         | 11+12   |             | 2,3     | -            |
| 2ος  | 203 | 2   | 80         | 20      | 100         | 2,3     | -            |
| 3ος  | 301 | 2   | 80         | 18      | 50          | 2,3     | 2KWH         |
| 3ος  | 302 | 3   | 95         | 18      | 45          | 2,3     | 2KWH         |