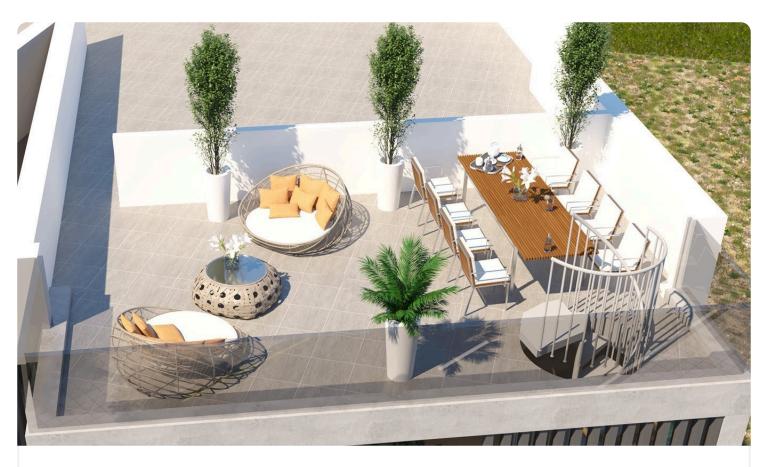

Covered veranda 18 m<sup>2</sup> Roof garden 50 m<sup>2</sup> Parking spaces Energy efficiency rating

The modern lines of the building and the carefully designed apartments, offer comfort

and functionality, whereas the high quality standards in construction and materials raise the standard of living.