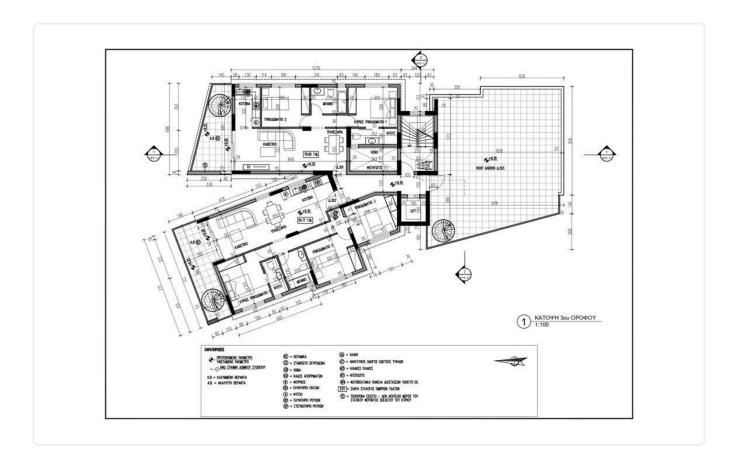

PHOTO.PANELS |
|------|-----|-----|------------|---------|-------------|---------|--------------|
| 1ος  | 101 | 2   | 80         | 18      |             | 2,3     | -            |
| 1ος  | 102 | 2   | 82         | 11+12   |             | 2,3     | -            |
| 1ος  | 103 | 2   | 80         | 20      |             | 2,3     | 4            |
| 2ος  | 201 | 2   | 80         | 18      |             | 2,3     | -            |
| 2ος  | 202 | 2   | 82         | 11+12   |             | 2,3     | -            |
| 2ος  | 203 | 2   | 80         | 20      | 100         | 2,3     | -            |
| 3ος  | 301 | 2   | 80         | 18      | 50          | 2,3     | 2KWH         |
| 3ος  | 302 | 3   | 95         | 18      | 45          | 2,3     | 2KWH         |





## Floor plans