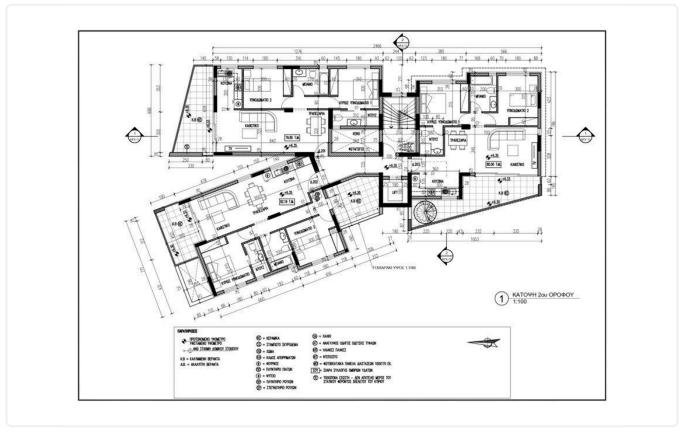

RAGE | PHOTO.PANELS |
|------|-----|-----|------------|---------|-------------|---------|--------------|
| 1ος  | 101 | 2   | 80         | 18      |             | 2,3     | -            |
| 1ος  | 102 | 2   | 82         | 11+12   |             | 2,3     | -            |
| 1ος  | 103 | 2   | 80         | 20      |             | 2,3     | 4            |
| 2ος  | 201 | 2   | 80         | 18      |             | 2,3     | -            |
| 2ος  | 202 | 2   | 82         | 11+12   |             | 2,3     | -            |
| 2ος  | 203 | 2   | 80         | 20      | 100         | 2,3     | -            |
| 3ος  | 301 | 2   | 80         | 18      | 50          | 2,3     | 2KWH         |
| 3ος  | 302 | 3   | 95         | 18      | 45          | 2,3     | 2KWH         |





## Floor plans