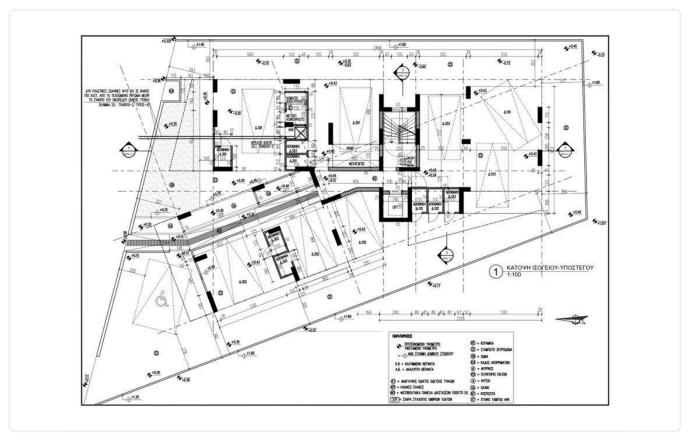

EN | STORAGE | PHOTO.PANELS |
|------|-----|-----|------------|---------|-------------|---------|--------------|
| 1ος  | 101 | 2   | 80         | 18      |             | 2,3     | -            |
| 1ος  | 102 | 2   | 82         | 11+12   |             | 2,3     | -            |
| 1ος  | 103 | 2   | 80         | 20      |             | 2,3     | 4            |
| 2ος  | 201 | 2   | 80         | 18      |             | 2,3     | -            |
| 2ος  | 202 | 2   | 82         | 11+12   |             | 2,3     | -            |
| 2ος  | 203 | 2   | 80         | 20      | 100         | 2,3     | -            |
| 3ος  | 301 | 2   | 80         | 18      | 50          | 2,3     | 2KWH         |
| 3ος  | 302 | 3   | 95         | 18      | 45          | 2,3     | 2KWH         |





## Floor plans