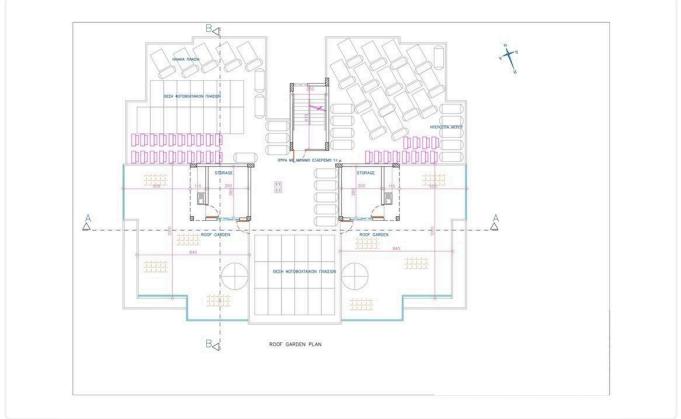

|             | Yes     | Yes     | Yes                          |
| 402 | 2    | 80       | 14.5 | 95          | Yes     | Yes     | Yes                          |
| 403 | 2    | 80       | 35   | 105         | Yes     | Yes     | Yes                          |
| 404 | 1    | 50       | 9.5  |             | Yes     | Yes     | Yes                          |
| 101 | 2    | 80       | 16   |             | Yes     | Yes     | Yes                          |
| 102 | 2    | 80       | 25   | -           | Yes     | Yes     | Yes                          |
| 103 | 2    | 80       | 25   |             | Yes     | Yes     | Yes                          |
| 104 | 1    | 51       | 13.5 | -           | Yes     | Yes     | Yes                          |





## Floor plans