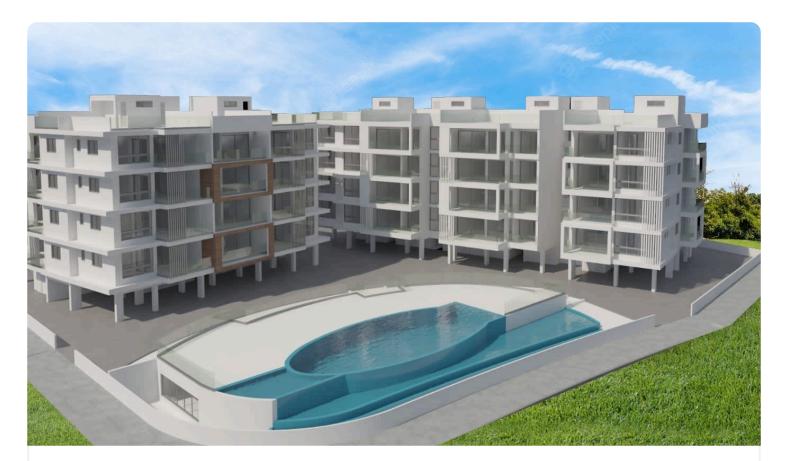

## Description

A stunning development which is ideally located in Limassol's best residential neighborhood only a few minutes' drive to the city centre and 1.1km from the beach.

The project is comprised by 3 blocks of 4 floors (7 levels) with 16 apartments in each floor, designed with contemporary aesthetics and comfort for its residents. Each apartment is benefited with a parking place and storage on the ground floor level as well as a communal swimming pool. In the historic city of Larnaca and in one of the most convenient spots in the city, all the amenities you will need are within short distance from the property, such as supermarket, restaurant, bars and shops are within walking distance.