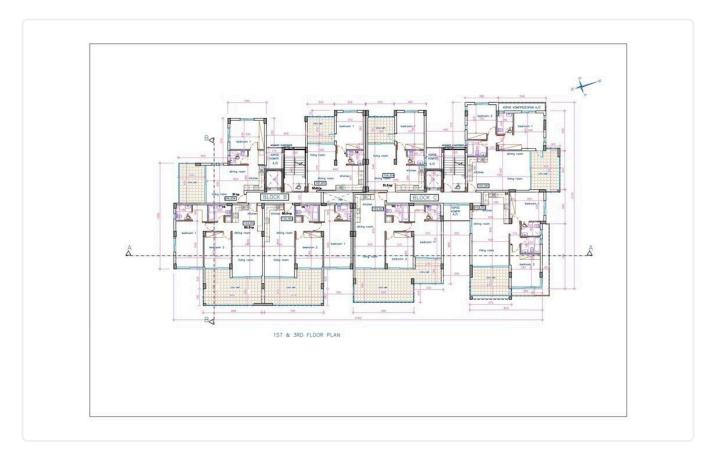

## Floor plans

## Gallery

| NO. | BEDS | COV.AREA |      | ROOF.GARDEN | PARKING | STORAGE | SWIMMING-POOI<br>SAUNA / GYM |
|-----|------|----------|------|-------------|---------|---------|------------------------------|
|     |      |          |      | (Block A)   |         |         |                              |
| 101 | 2    | 75       | 16   |             | Yes     | Yes     | Yes                          |
| 102 | 2    | 76       | 19.5 |             | Yes     | Yes     | Yes                          |
| 103 | 1    | 50       | 20   |             | Yes     | Yes     | Yes                          |
| 104 | 2    | 76       | 20.5 |             | Yes     | Yes     | Yes                          |
| 105 | 2    | 75       | 16   |             | Yes     | Yes     | Yes                          |
| 201 | 2    | 75       | 16   | -           | Yes     | Yes     | Yes                          |
| 202 | 2    | 76       | 19.5 |             | Yes     | Yes     | Yes                          |
| 203 | 1    | 50       | 20   |             | Yes     | Yes     | Yes                          |
| 204 | 2    | 76       | 20.5 |             | Yes     | Yes     | Yes                          |
| 205 | 2    | 75       | 16   |             | Yes     | Yes     | Yes                          |
| 301 | 2    | 75       | 16   | -           | Yes     | Yes     | Yes                          |
| 302 | 2    | 76       | 19.5 |             | Yes     | Yes     | Yes                          |
| 303 | 1    | 50       | 20   |             | Yes     | Yes     | Yes                          |
| 304 | 2    | 76       | 20.5 | -           | Yes     | Yes     | Yes                          |
| 305 | 2    | 75       | 16   |             | Yes     | Yes     | Yes                          |
| 401 | 2    | 75       | 16   |             | Yes     | Yes     | Yes                          |
| 402 | 2    | 76       | 19.5 | 95          | Yes     | Yes     | Yes                          |
| 403 | 1    | 50       | 20   | -           | Yes     | Yes     | Yes                          |
| 404 | 2    | 76       | 20.5 | 95          | Yes     | Yes     | Yes                          |
| 405 | 2    | 75       | 16   | -           | Yes     | Yes     | Yes                          |

| NO. | BEDS | COV.AREA |      | ROOF.GARDEN | PARKING | STORAGE | SWIMMING-POOL<br>SAUNA / GYM |
|-----|------|----------|------|-------------|---------|---------|------------------------------|
|     |      |          |      | (Block B)   |         |         |                              |
| 101 | 1    | 50       | 9.5  |             | Yes     | Yes     | Yes                          |
| 102 | 2    | 80       | 25   |             | Yes     | Yes     | Yes                          |
| 103 | 2    | 80       | 25   |             | Yes     | Yes     | Yes                          |
| 104 | 1    | 51       | 13.5 |             | Yes     | Yes     | Yes                          |
| 201 | 1    | 50       | 9.5  |             | Yes     | Yes     | Yes                          |
| 202 | 2    | 80       | 25   | -           | Yes     | Yes     | Yes                          |
| 203 | 2    | 80       | 25   |             | Yes     | Yes     | Yes                          |
| 204 | 1    | 51       | 13.5 |             | Yes     | Yes     | Yes                          |
| 301 | 1    | 50       | 9.5  |             | Yes     | Yes     | Yes                          |
| 302 | 2    | 80       | 25   |             | Yes     | Yes     | Yes                          |
| 303 | 2    | 80       | 25   |             | Yes     | Yes     | Yes                          |
| 304 | 1    | 51       | 13.5 |             | Yes     | Yes     | Yes                          |
| 401 | 1    | 50       | 9.5  |             | Yes     | Yes     | Yes                          |
| 402 | 2    | 80       | 25   | 105         | Yes     | Yes     | Yes                          |
| 403 | 2    | 80       | 25   | 105         | Yes     | Yes     | Yes                          |
| 404 | 1    | 51       | 13.5 |             | Yes     | Yes     | Yes                          |
| 101 | 1    | 50       | 9.5  |             | Yes     | Yes     | Yes                          |
| 102 | 2    | 80       | 25   | -           | Yes     | Yes     | Yes                          |
| 103 | 2    | 80       | 25   | · ·         | Yes     | Yes     | Yes                          |
| 104 | 1    | 51       | 13.5 | -           | Yes     | Yes     | Yes                          |

| NO. | BEDS | COV.AREA |      | ROOF.GARDEN | PARKING | STORAGE | SWIMMING-POOI<br>SAUNA / GYM |
|-----|------|----------|------|-------------|---------|---------|------------------------------|
|     |      |          |      | (Block C)   |         |         |                              |
| 101 | 2    | 80       | 16   |             | Yes     | Yes     | Yes                          |
| 102 | 2    | 80       | 14.5 |             | Yes     | Yes     | Yes                          |
| 103 | 2    | 80       | 35   |             | Yes     | Yes     | Yes                          |
| 104 | 1    | 50       | 9.5  |             | Yes     | Yes     | Yes                          |
| 201 | 2    | 80       | 16   |             | Yes     | Yes     | Yes                          |
| 202 | 2    | 80       | 14.5 | -           | Yes     | Yes     | Yes                          |
| 203 | 2    | 80       | 35   |             | Yes     | Yes     | Yes                          |
| 204 | 1    | 50       | 9.5  |             | Yes     | Yes     | Yes                          |
| 301 | 2    | 80       | 16   | -           | Yes     | Yes     | Yes                          |
| 302 | 2    | 80       | 14.5 | -           | Yes     | Yes     | Yes                          |
| 303 | 2    | 80       | 35   | -           | Yes     | Yes     | Yes                          |
| 304 | 1    | 50       | 9.5  | -           | Yes     | Yes     | Yes                          |
| 401 | 2    | 80       | 16   |             | Yes     | Yes     | Yes                          |
| 402 | 2    | 80       | 14.5 | 95          | Yes     | Yes     | Yes                          |
| 403 | 2    | 80       | 35   | 105         | Yes     | Yes     | Yes                          |
| 404 | 1    | 50       | 9.5  |             | Yes     | Yes     | Yes                          |
| 101 | 2    | 80       | 16   |             | Yes     | Yes     | Yes                          |
| 102 | 2    | 80       | 25   | -           | Yes     | Yes     | Yes                          |
| 103 | 2    | 80       | 25   |             | Yes     | Yes     | Yes                          |
| 104 | 1    | 51       | 13.5 | -           | Yes     | Yes     | Yes                          |