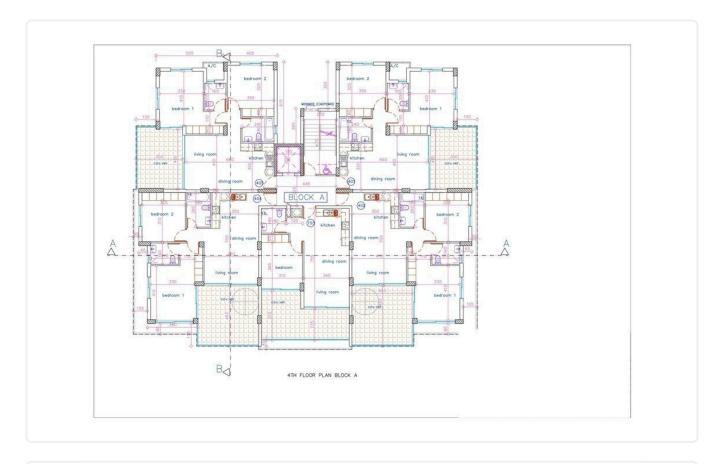

## Floor plans

## Gallery

| NO. | BEDS | COV.AREA |      | ROOF.GARDEN | PARKING | STORAGE | SWIMMING-POOI<br>SAUNA / GYM |
|-----|------|----------|------|-------------|---------|---------|------------------------------|
|     |      |          |      | (Block A)   |         |         |                              |
| 101 | 2    | 75       | 16   |             | Yes     | Yes     | Yes                          |
| 102 | 2    | 76       | 19.5 |             | Yes     | Yes     | Yes                          |
| 103 | 1    | 50       | 20   |             | Yes     | Yes     | Yes                          |
| 104 | 2    | 76       | 20.5 |             | Yes     | Yes     | Yes                          |
| 105 | 2    | 75       | 16   |             | Yes     | Yes     | Yes                          |
| 201 | 2    | 75       | 16   | -           | Yes     | Yes     | Yes                          |
| 202 | 2    | 76       | 19.5 |             | Yes     | Yes     | Yes                          |
| 203 | 1    | 50       | 20   |             | Yes     | Yes     | Yes                          |
| 204 | 2    | 76       | 20.5 |             | Yes     | Yes     | Yes                          |
| 205 | 2    | 75       | 16   |             | Yes     | Yes     | Yes                          |
| 301 | 2    | 75       | 16   | -           | Yes     | Yes     | Yes                          |
| 302 | 2    | 76       | 19.5 |             | Yes     | Yes     | Yes                          |
| 303 | 1    | 50       | 20   |             | Yes     | Yes     | Yes                          |
| 304 | 2    | 76       | 20.5 | -           | Yes     | Yes     | Yes                          |
| 305 | 2    | 75       | 16   |             | Yes     | Yes     | Yes                          |
| 401 | 2    | 75       | 16   |             | Yes     | Yes     | Yes                          |
| 402 | 2    | 76       | 19.5 | 95          | Yes     | Yes     | Yes                          |
| 403 | 1    | 50       | 20   | -           | Yes     | Yes     | Yes                          |
| 404 | 2    | 76       | 20.5 | 95          | Yes     | Yes     | Yes                          |
| 405 | 2    | 75       | 16   | -           | Yes     | Yes     | Yes                          |