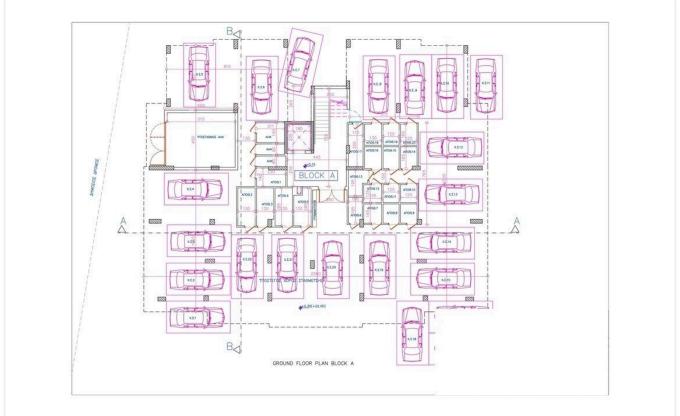

## Description

A stunning development which is ideally located in Limassol's best residential neighborhood only a few minutes' drive to the city centre and 1.1km from the beach.

The project is comprised by 3 blocks of 4 floors (7 levels) with 16 apartments in each floor, designed with contemporary aesthetics and comfort for its residents. Each apartment is benefited with a parking place and storage on the ground floor level as well as a communal swimming pool. In the historic city of Larnaca and in one of the most convenient spots in the city, all the amenities you will need are within short distance from the property, such as supermarket, restaurant, bars and shops are within walking distance.

## Floor plans