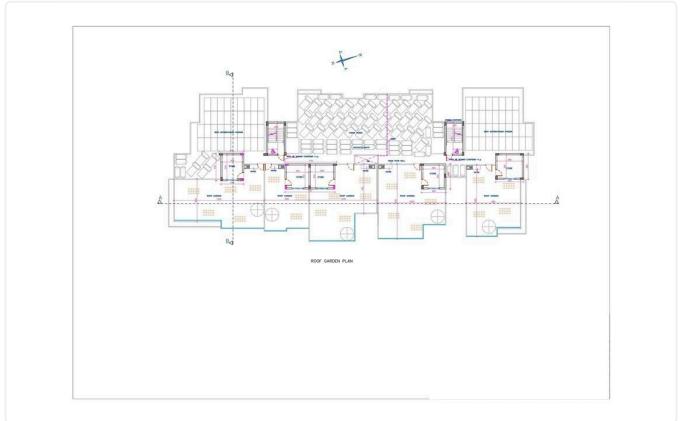

Yes     | Yes     | Yes                          |
| 402 | 2    | 80       | 14.5 | 95          | Yes     | Yes     | Yes                          |
| 403 | 2    | 80       | 35   | 105         | Yes     | Yes     | Yes                          |
| 404 | 1    | 50       | 9.5  |             | Yes     | Yes     | Yes                          |
| 101 | 2    | 80       | 16   |             | Yes     | Yes     | Yes                          |
| 102 | 2    | 80       | 25   | -           | Yes     | Yes     | Yes                          |
| 103 | 2    | 80       | 25   |             | Yes     | Yes     | Yes                          |
| 104 | 1    | 51       | 13.5 | -           | Yes     | Yes     | Yes                          |





## Floor plans