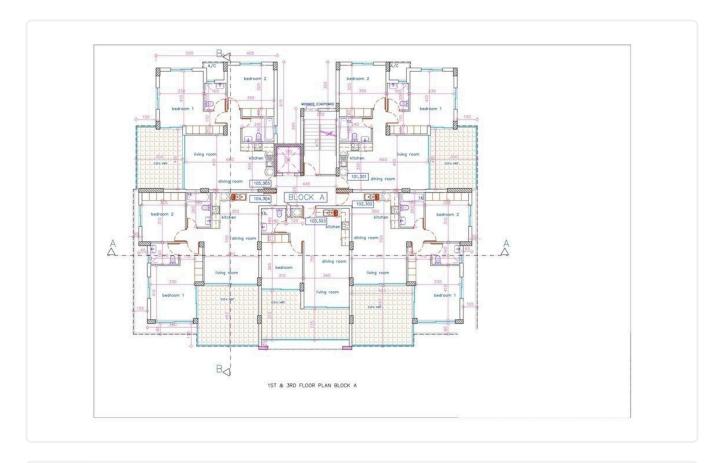

## Description

A stunning development which is ideally located in Limassol's best residential neighborhood only a few minutes' drive to the city centre and 1.1km from the beach.

The project is comprised by 3 blocks of 4 floors (7 levels) with 16 apartments in each floor, designed with contemporary aesthetics and comfort for its residents. Each apartment is benefited with a parking place and storage on the ground floor level as well as a communal swimming pool. In the historic city of Larnaca and in one of the most convenient spots in the city, all the amenities you will need are within short distance from the property, such as supermarket, restaurant, bars and shops are within walking distance.

## Floor plans