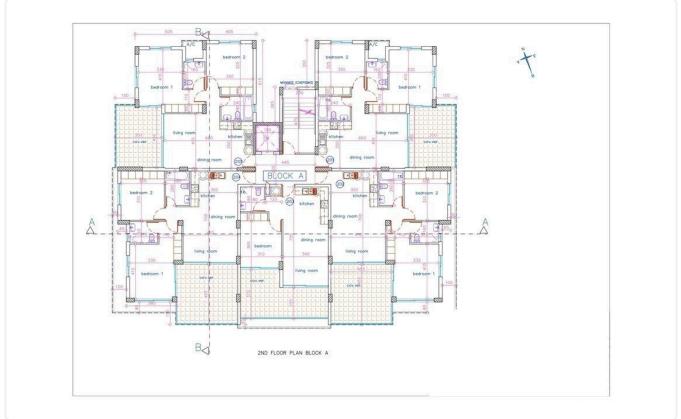

## Description

A stunning development which is ideally located in Limassol's best residential neighborhood only a few minutes' drive to the city centre and 1.1km from the beach.

The project is comprised by 3 blocks of 4 floors (7 levels) with 16 apartments in each floor, designed with contemporary aesthetics and comfort for its residents. Each apartment is benefited with a parking place and storage on the ground floor level as well as a communal swimming pool. In the historic city of Larnaca and in one of the most convenient spots in the city, all the amenities you will need are within short distance from the property, such as supermarket, restaurant, bars and shops are within walking distance.

## Floor plans