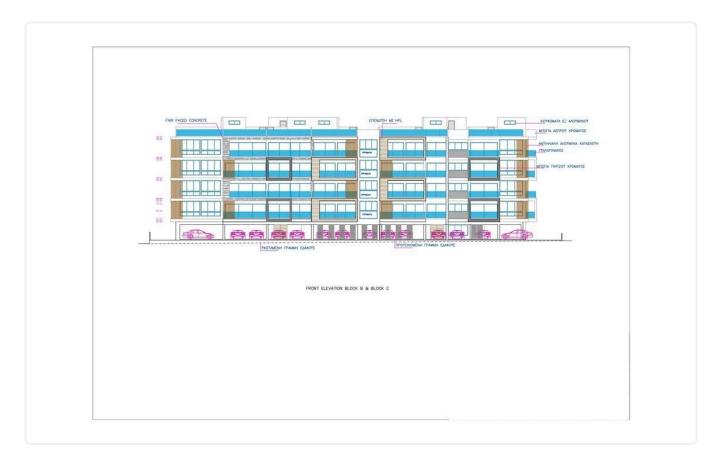

## Description

A stunning development which is ideally located in Limassol's best residential neighborhood only a few minutes' drive to the city centre and 1.1km from the beach.

The project is comprised by 3 blocks of 4 floors (7 levels) with 16 apartments in each floor, designed with contemporary aesthetics and comfort for its residents. Each apartment is benefited with a parking place and storage on the ground floor level as well as a communal swimming pool. In the historic city of Larnaca and in one of the most convenient spots in the city, all the amenities you will need are within short distance from the property, such as supermarket, restaurant, bars and shops are within walking distance.