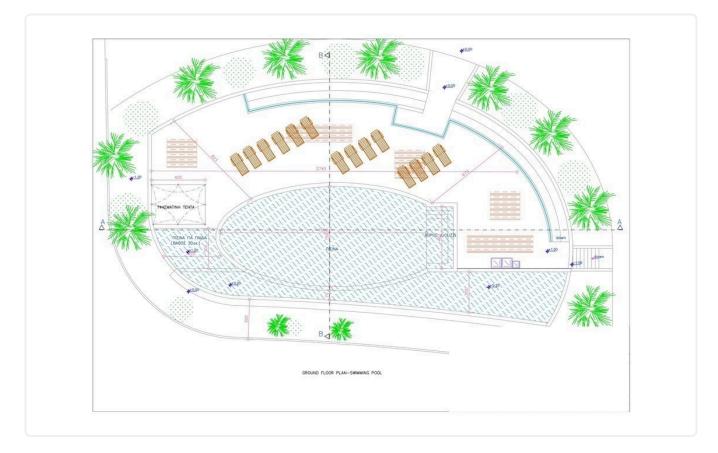

| 2    | 80       | 16   |             | Yes     | Yes     | Yes                          |
| 402 | 2    | 80       | 14.5 | 95          | Yes     | Yes     | Yes                          |
| 403 | 2    | 80       | 35   | 105         | Yes     | Yes     | Yes                          |
| 404 | 1    | 50       | 9.5  |             | Yes     | Yes     | Yes                          |
| 101 | 2    | 80       | 16   |             | Yes     | Yes     | Yes                          |
| 102 | 2    | 80       | 25   | -           | Yes     | Yes     | Yes                          |
| 103 | 2    | 80       | 25   |             | Yes     | Yes     | Yes                          |
| 104 | 1    | 51       | 13.5 | -           | Yes     | Yes     | Yes                          |





## Floor plans