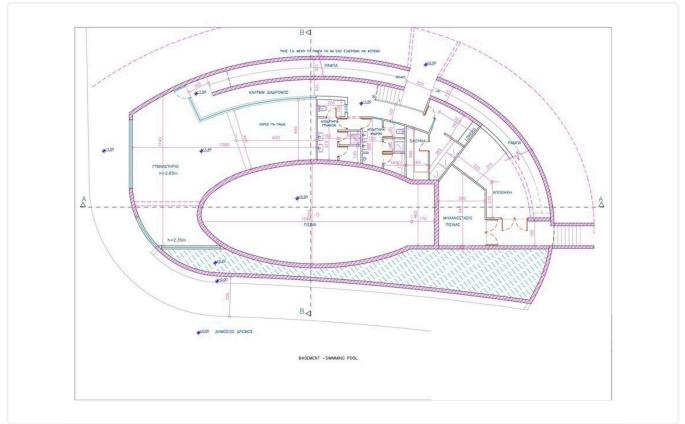

2    | 80       | 16   |             | Yes     | Yes     | Yes                          |
| 402 | 2    | 80       | 14.5 | 95          | Yes     | Yes     | Yes                          |
| 403 | 2    | 80       | 35   | 105         | Yes     | Yes     | Yes                          |
| 404 | 1    | 50       | 9.5  |             | Yes     | Yes     | Yes                          |
| 101 | 2    | 80       | 16   |             | Yes     | Yes     | Yes                          |
| 102 | 2    | 80       | 25   | -           | Yes     | Yes     | Yes                          |
| 103 | 2    | 80       | 25   |             | Yes     | Yes     | Yes                          |
| 104 | 1    | 51       | 13.5 | -           | Yes     | Yes     | Yes                          |





## Floor plans