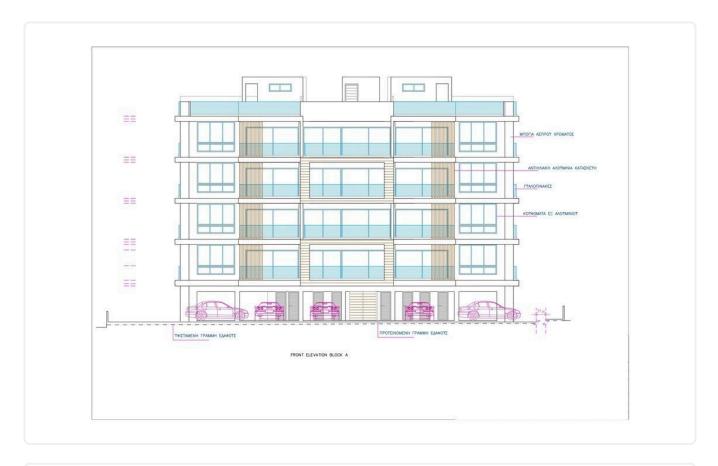

## Description

A stunning development which is ideally located in Limassol's best residential neighborhood only a few minutes' drive to the city centre and 1.1km from the beach.

The project is comprised by 3 blocks of 4 floors (7 levels) with 16 apartments in each floor, designed with contemporary aesthetics and comfort for its residents. Each apartment is benefited with a parking place and storage on the ground floor level as well as a communal swimming pool. In the historic city of Larnaca and in one of the most convenient spots in the city, all the amenities you will need are within short distance from the property, such as supermarket, restaurant, bars and shops are within walking distance.

## Floor plans