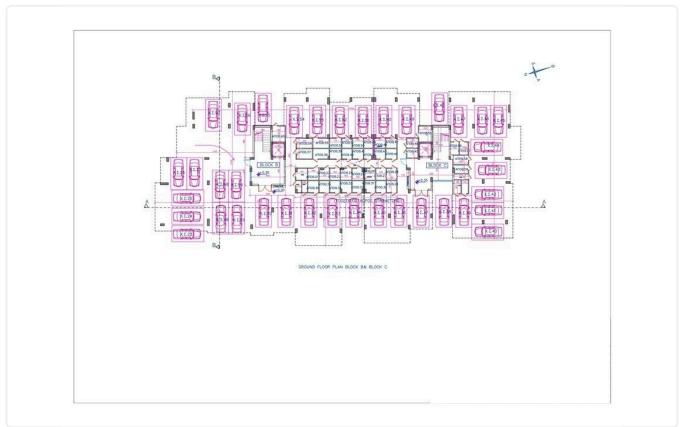

## Floor plans

## Description

A stunning development which is ideally located in Limassol's best residential neighborhood only a few minutes' drive to the city centre and 1.1km from the beach.

The project is comprised by 3 blocks of 4 floors (7 levels) with 16 apartments in each floor, designed with contemporary aesthetics and comfort for its residents. Each apartment is benefited with a parking place and storage on the ground floor level as well as a communal swimming pool. In the historic city of Larnaca and in one of the most convenient spots in the city, all the amenities you will need are within short distance from the property, such as supermarket, restaurant, bars and shops are within walking distance.