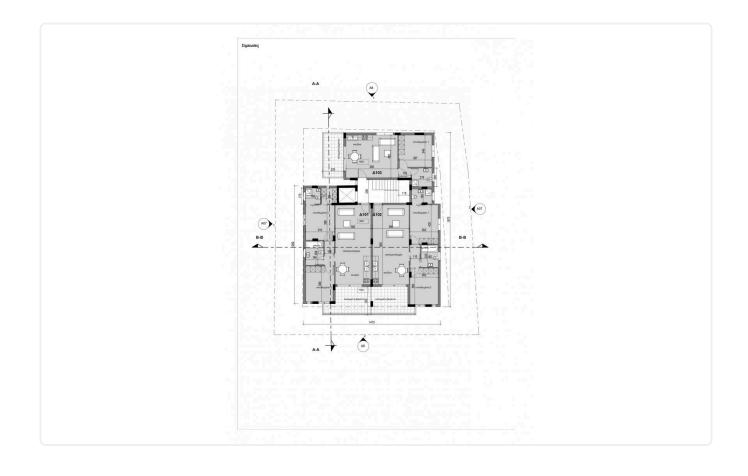

#### SOLD

3 bedrooms
2 W/C
Internal Area 115m2
Covered Verandas 15m<sup>2</sup>
Roof Garden 70 m2
Whole Floor Penthouse
Energy Efficiency "A"

New residential project in Lakatamia.Modern apartments, ideal for families and individuals who want to live in a nice residential neighborhood close to office complexes, companies, with easy access to all parts of the capital.

construction and materials raise the standard of living.

The Residence includes spacious apartments with large interior spaces, bedrooms, balconies, parking lot and storerooms.

The residence comprises of 3 floors with 7 apartments which the 6 apartments have 2 bedrooms and the penthouse have 3 bedrooms.

All the apartments have spacious areas and nice views.

The A' class energy certificate of the building ensures a high level of comfort with low energy consumption and expense.