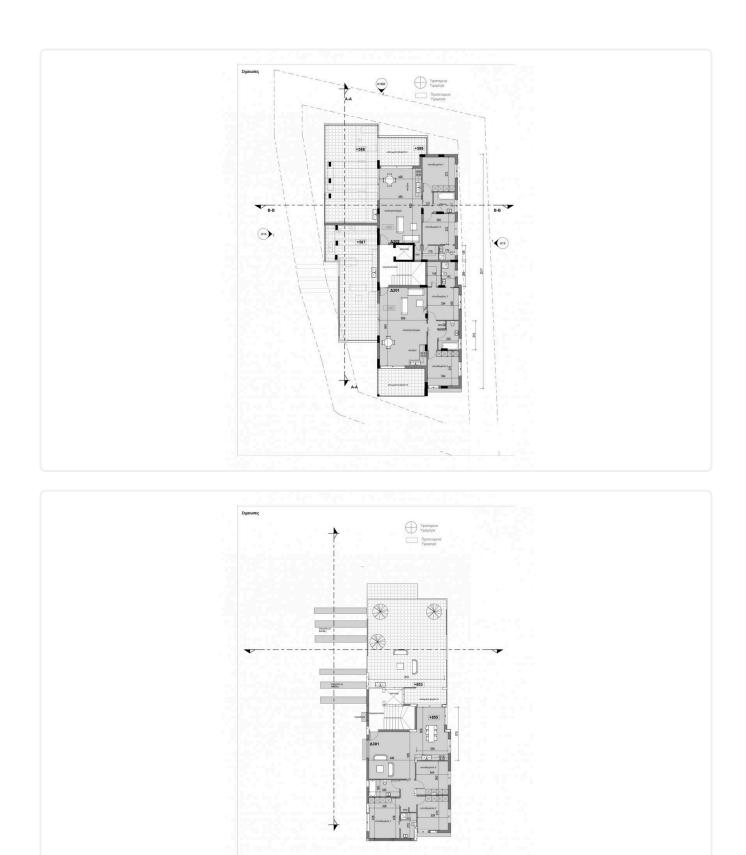

#### SOLD

3 bedrooms
2 W/C
Internal Area 115m2
Covered Verandas 15m<sup>2</sup>
Roof Garden 70 m2
Whole Floor Penthouse
Energy Efficiency "A"

New residential project in Lakatamia.Modern apartments, ideal for families and individuals who want to live in a nice residential neighborhood close to office complexes, companies, with easy access to all parts of the capital.

construction and materials raise the standard of living.

The Residence includes spacious apartments with large interior spaces, bedrooms, balconies, parking lot and storerooms.

The residence comprises of 3 floors with 7 apartments which the 6 apartments have 2 bedrooms and the penthouse have 3 bedrooms.

All the apartments have spacious areas and nice views.

The A' class energy certificate of the building ensures a high level of comfort with low energy consumption and expense.