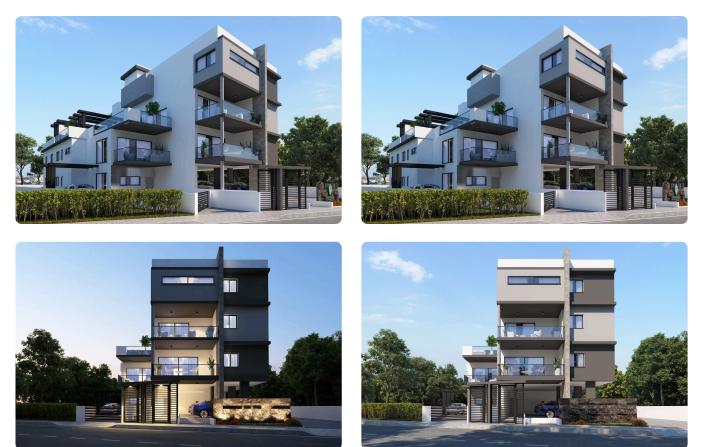

ed<br>veranda | 15 m <sup>2</sup>  |
|--------------------|--------------------|
| Roof garden        | 70 m²              |
| Parking spaces     | 1                  |
| Status             | Under construction |





construction and materials raise the standard of living.

The Residence includes spacious apartments with large interior spaces, bedrooms, balconies, parking lot and storerooms.

The residence comprises of 3 floors with 7 apartments which the 6 apartments have 2 bedrooms and the penthouse have 3 bedrooms.

All the apartments have spacious areas and nice views.

The A' class energy certificate of the building ensures a high level of comfort with low energy consumption and expense.





# Facilities



### Features

CCTV
 Pressurized water system
 Sound insulation

## Gallery