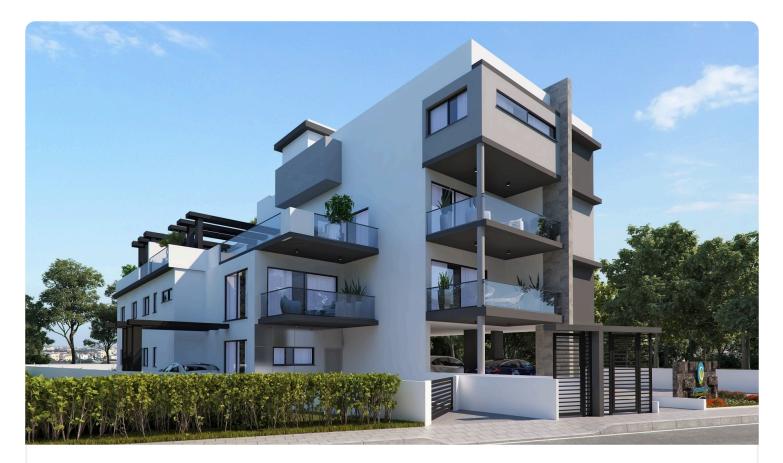

# 3 bed whole floor penthouse in Lakatamia with Roof Garden €247,000

| Lakatameia - Agia Paraskevi, Lakatameia, Nicosia | 3 Bedrooms | 2 Bathrooms | 210 m <sup>2</sup> Covered |
|--------------------------------------------------|------------|-------------|----------------------------|
|                                                  |            |             |                            |

#### SOLD

3 bedrooms
2 W/C
Internal Area 115m2
Covered Verandas 15m<sup>2</sup>
Roof Garden 70 m2
Whole Floor Penthouse
Energy Efficiency "A"

New residential project in Lakatamia.Modern apartments, ideal for families and individuals who want to live in a nice residential neighborhood close to office complexes, companies, with easy access to all parts of the capital.

construction and materials raise the standard of living.

The Residence includes spacious apartments with large interior spaces, bedrooms, balconies, parking lot and storerooms.

The residence comprises of 3 floors with 7 apartments which the 6 apartments have 2 bedrooms and the penthouse have 3 bedrooms.