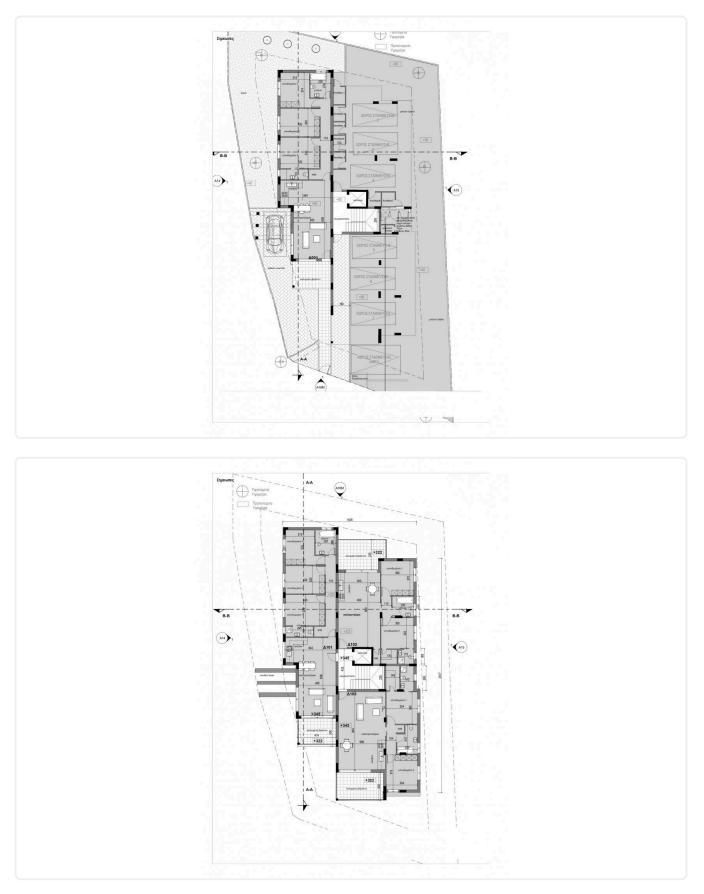

construction and materials raise the standard of living.

The Residence includes spacious apartments with large interior spaces, bedrooms, balconies, parking lot and storerooms.

The residence comprises of 3 floors with 7 apartments which the 6 apartments have 2 bedrooms and the penthouse have 3 bedrooms.