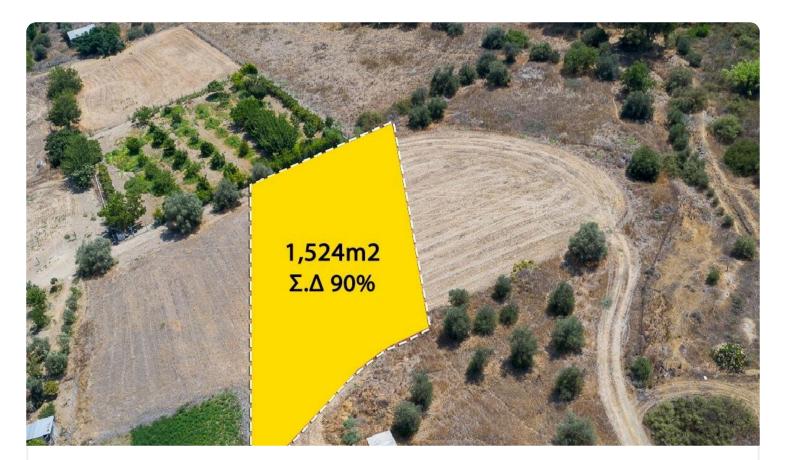

The field has an almost rectangular shape and a level surface. It abuts onto a public road along its eastern boundary with a frontage of 30 meters (approx.).

It is suitable for the division of plots or for a unified residential development

€120,000

1524 m² Area

Plot

1524 m²