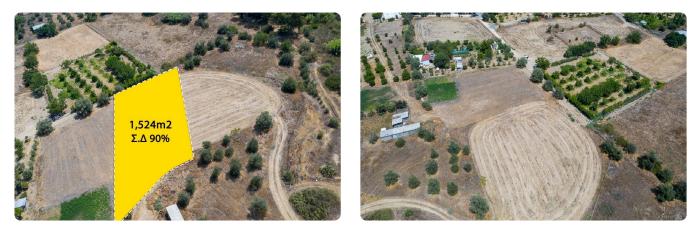

The field has an almost rectangular shape and a level surface. It abuts onto a public road along its eastern boundary with a frontage of 30 meters (approx.).

It is suitable for the division of plots or for a unified residential development

€120,000

1524 m² Area

Plot

1524 m²