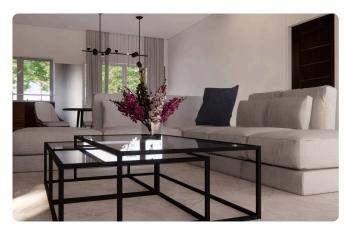

House consisting of open plan living room-sitting room-dining room-kitchen and guest toilet on the ground floor.

Large covered and uncovered terraces.

Upstairs 3 bedrooms, one of which have a private bathroom, a separate full bathroom and a large wardrobe.