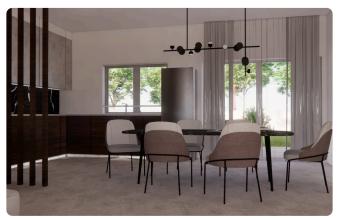

House consisting of open plan living room-sitting room-dining room-kitchen and guest toilet on the ground floor.

Large covered and uncovered terraces.

Upstairs 3 bedrooms, one of which have a private bathroom, a separate full bathroom and a large wardrobe.