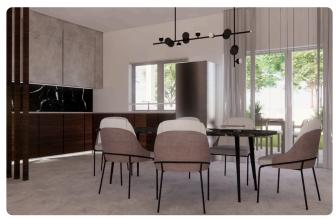

House consisting of open plan living room-sitting room-dining room-kitchen and guest toilet on the ground floor.

Large covered and uncovered terraces.

Upstairs 3 bedrooms, one of which have a private bathroom, a separate full bathroom and a large wardrobe.

# Gallery