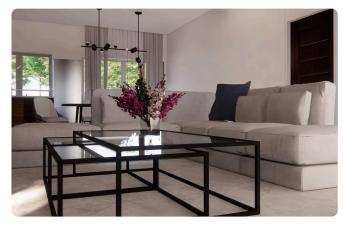

House consisting of open plan living room-sitting room-dining room-kitchen and guest toilet on the ground floor.

Large covered and uncovered terraces.

Upstairs 3 bedrooms, one of which have a private bathroom, a separate full bathroom and a large wardrobe.