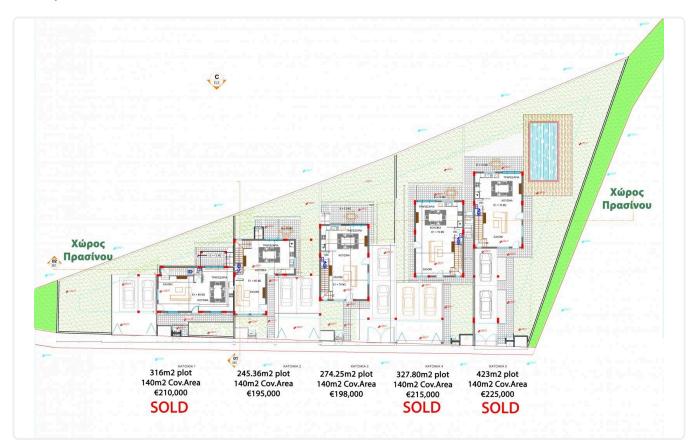

#### Description

SOLD

- √3 Bed
- √3 Bath
- √140 sqm Internal Areas
- √316sqm Plot

A residential development for modern houses on large plots is located in a new popular area of Nicosia, with excellent access to the highway and the city center.

Anti-seismic construction with a single sandal on the foundation

Plot

316 m<sup>2</sup>

Parking spaces

2

and a reinforced concrete frame according to the Cyprus Anti-Seismic Code.

Complete application of thermal facade on the external surfaces. Aluminum frames with high thermal and sound insulation index with double glazing.