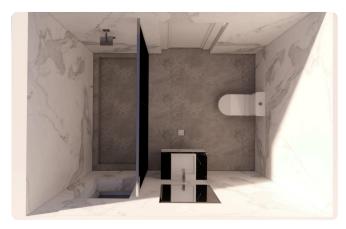

House consisting of open plan living room-sitting room-dining room-kitchen and guest toilet on the ground floor.

Large covered and uncovered terraces.

Upstairs 3 bedrooms, one of which have a private bathroom, a separate full bathroom and a large wardrobe.

# Gallery