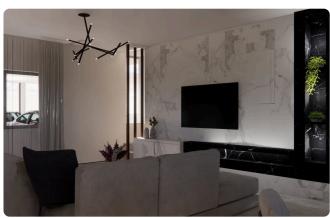

House consisting of open plan living room-sitting room-dining room-kitchen and guest toilet on the ground floor.

Large covered and uncovered terraces.

Upstairs 3 bedrooms, one of which have a private bathroom, a separate full bathroom and a large wardrobe.

# Gallery