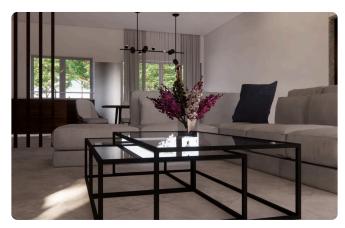

House consisting of open plan living room-sitting room-dining room-kitchen and guest toilet on the ground floor.

Large covered and uncovered terraces.

Upstairs 3 bedrooms, one of which have a private bathroom, a separate full bathroom and a large wardrobe.

# Gallery