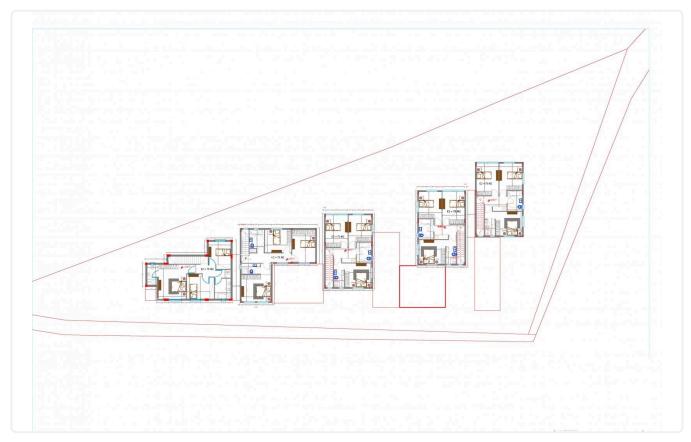

## Floor plans

House consisting of open plan living room-sitting room-dining room-kitchen and guest toilet on the ground floor.

Large covered and uncovered terraces.

Upstairs 3 bedrooms, one of which have a private bathroom, a separate full bathroom and a large wardrobe.