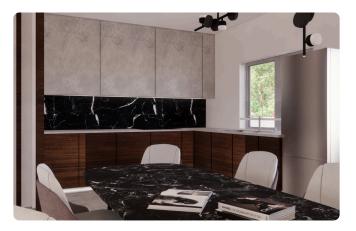

House consisting of open plan living room-sitting room-dining room-kitchen and guest toilet on the ground floor.

Large covered and uncovered terraces.

Upstairs 3 bedrooms, one of which have a private bathroom, a separate full bathroom and a large wardrobe.