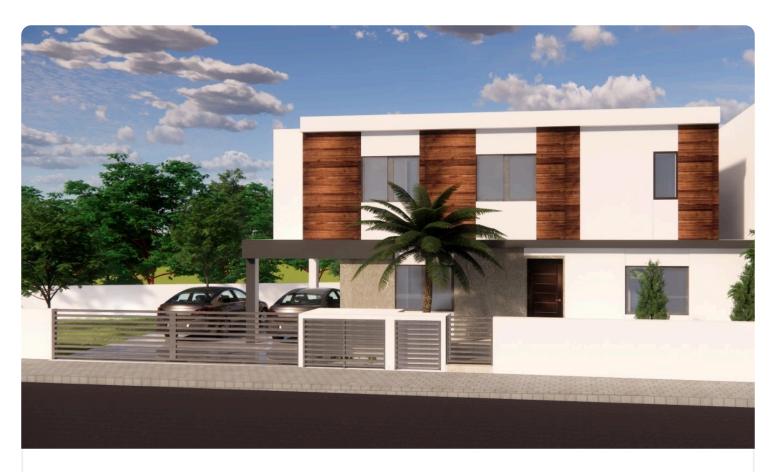

### 3 bed house in Dali

€210,000

Dali, Nicosia

3 Bedrooms

3 Bathrooms

140 m<sup>2</sup> Covered

#### Description

SOLD

- √3 Bed
- √3 Bath
- √140 sqm Internal Areas
- √316sqm Plot

A residential development for modern houses on large plots is located in a new popular area of Nicosia, with excellent access to the highway and the city center.

House consisting of open plan living room-sitting room-dining room-kitchen and guest toilet on the ground floor.

Large covered and uncovered terraces.

Upstairs 3 bedrooms, one of which have a private bathroom, a separate full bathroom and a large wardrobe.