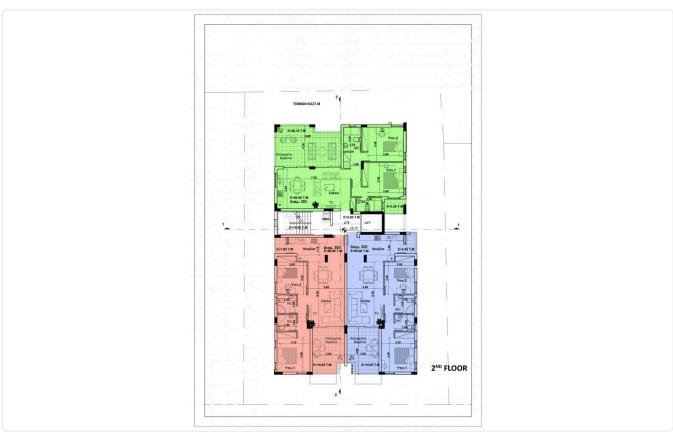

The building has 3 floors, and a total of 7 apartments. We have 3 apartments on the 1st and 2nd floor and 1 apartment on 3rd floor.

Covered veranda 27.35 m<sup>2</sup>

Parking spaces 1

Energy efficiency rating A

# Floor plans