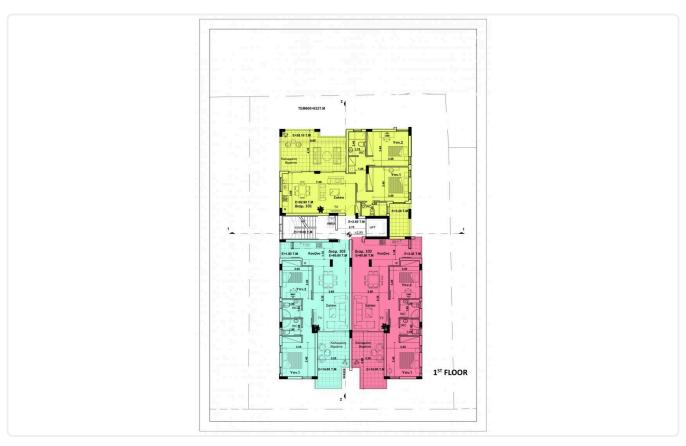

The building has 3 floors, and a total of 7 apartments. We have 3 apartments on the 1st and 2nd floor and 1 apartment on 3rd floor.

Covered veranda 27.35 m<sup>2</sup>

Parking spaces 1

Energy efficiency rating A

# Floor plans