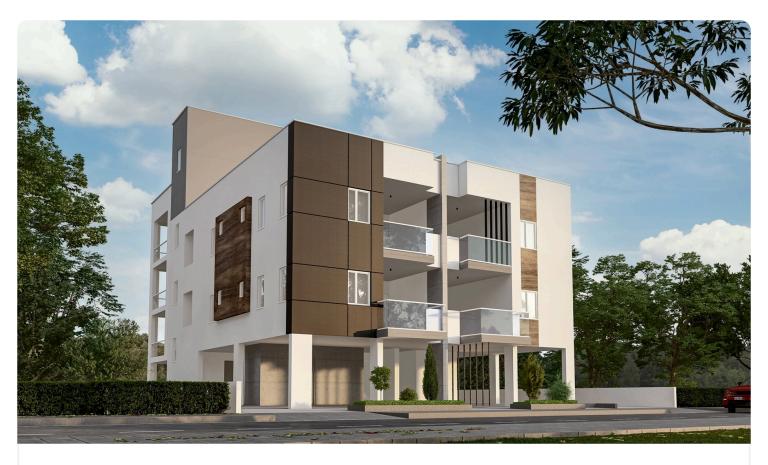

### 2 Bed independent Apartment in Dali/Latsia

€165,000

Kalithea / Carlsberg, Nicosia

2 Bedrooms

2 Bathrooms

78.65 m<sup>2</sup> Covered

#### Description

SOLD

- ♦ 27.35 sqm Covered Verandas
- ♦ Adjacent to green Area
- Provision for Photovoltaic Panels
- **Short distance from All amenities and Nicosia Center**

This project is composed by apartments of two bedrooms. It is located in Dali – Latsia in Carlsberg Area.

The building has 3 floors, and a total of 7 apartments. We have 3 apartments on the 1st and 2nd floor and 1 apartment on 3rd floor.

Covered veranda 27.35 m<sup>2</sup>

Parking spaces 1

Energy efficiency rating A

Status Under construction

On the ground floor we have the parking places, the storage area and the garden. Big corridors which lead to the elevator and the stairway. Spacious interiors and verandas on each apartment.