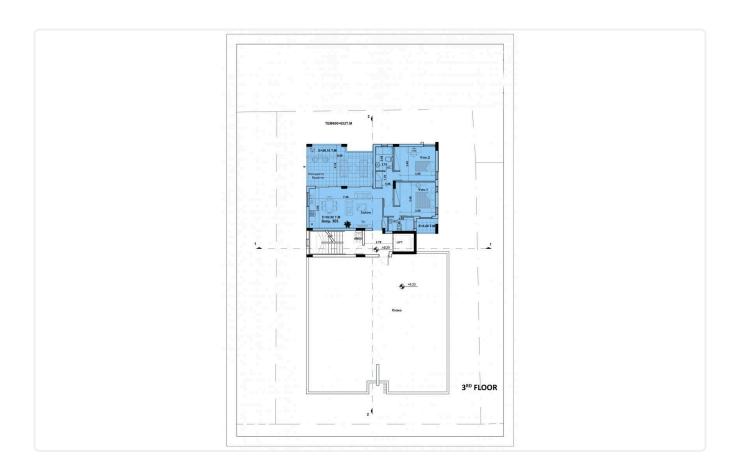

The building has 3 floors, and a total of 7 apartments. We have 3 apartments on the 1st and 2nd floor and 1 apartment on 3rd floor.

Covered veranda 27.35 m<sup>2</sup>

Parking spaces 1

Energy efficiency rating A

Status Under construction

On the ground floor we have the parking places, the storage area and the garden. Big corridors which lead to the elevator and the stairway. Spacious interiors and verandas on each apartment.