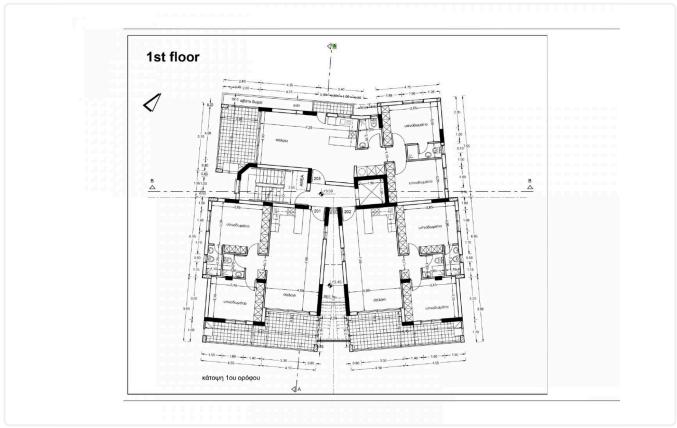

ave access to a host of modern amenities, including a fully-equipped kitchen, air conditioning, and ample storage space.

So why wait? Schedule your viewing today and start living the luxurious lifestyle you deserve!

#### Main features:

2-bed penthouse with 80sqm internal areas and 17sqm verandas 100sqm roof garden with stunning views
Energy Class A rating for energy efficiency
Premium location in Egkomi
Fully-equipped kitchen
Air conditioning provisions
Ample storage space

**COMPLETION DATE JULY 2023** 





## **Facilities**

- ✓ Aircondition · Split system
- Elevator
- Solar water heater

- ✓ Heating · Provision
- Storage
- ✓ Solar photovoltaic panels

### **Features**

- ✓ CCTV
- Sound insulation

- Roof Garden
- ✓ Thermal insulation

# Gallery





















# Floor plans