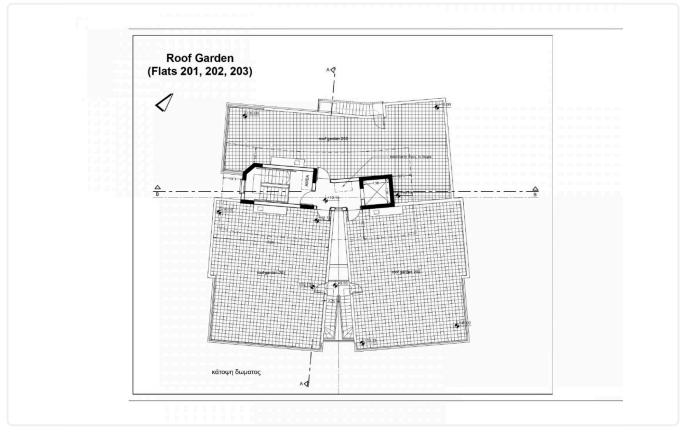

But perhaps the most impressive feature of this penthouse is the expansive 100sqm roof garden. Here, you'll enjoy breathtaking views of the surrounding area, as well as plenty of space for entertaining guests, enjoying a morning coffee, or simply soaking up the sun.

Other key features of this property include its Energy Class A rating, which means you'll enjoy significant energy savings on your

Covered veranda 17 m<sup>2</sup>

Roof garden 100 m<sup>2</sup>

Energy efficiency rating A

#### Main features:

2-bed penthouse with 80sqm internal areas and 17sqm verandas 100sqm roof garden with stunning views
Energy Class A rating for energy efficiency
Premium location in Egkomi
Fully-equipped kitchen
Air conditioning provisions
Ample storage space

### **Features**

- ✓ CCTV
- Sound insulation

- Roof Garden
- ✓ Thermal insulation

# Floor plans