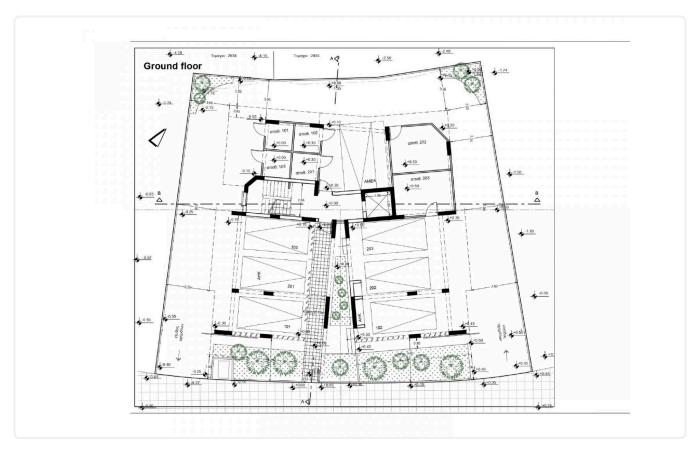

have access to a host of modern amenities, including a fully-equipped kitchen, air conditioning, and ample storage space.

So why wait? Schedule your viewing today and start living the luxurious lifestyle you deserve!

#### Main features:

2-bed penthouse with 80sqm internal areas and 17sqm verandas 100sqm roof garden with stunning views
Energy Class A rating for energy efficiency
Premium location in Egkomi
Fully-equipped kitchen
Air conditioning provisions
Ample storage space

**COMPLETION DATE JULY 2023** 





## **Facilities**

- ✓ Aircondition · Split system
- Elevator
- Solar water heater

- ✓ Heating · Provision
- Storage
- ✓ Solar photovoltaic panels

### **Features**

- ✓ CCTV
- Sound insulation

- Roof Garden
- ✓ Thermal insulation

# Gallery





















# Floor plans