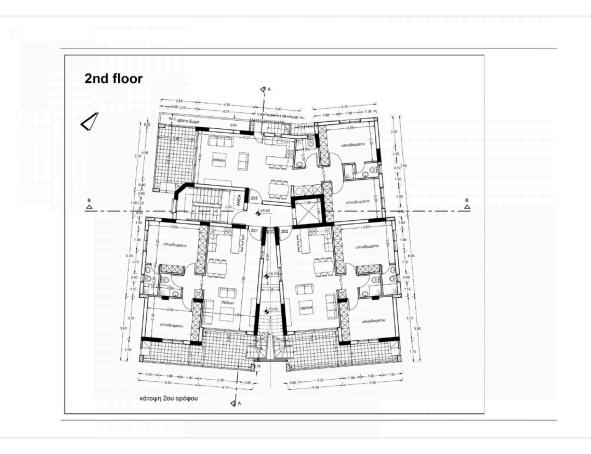

cess to a host of modern amenities, including a fully-equipped kitchen, air conditioning, and ample storage space.

So why wait? Schedule your viewing today and start living the luxurious lifestyle you deserve!

#### Main features:

2-bed penthouse with 80sqm internal areas and 17sqm verandas 100sqm roof garden with stunning views
Energy Class A rating for energy efficiency
Premium location in Egkomi
Fully-equipped kitchen
Air conditioning provisions
Ample storage space

**COMPLETION DATE JULY 2023** 





## **Facilities**

- ✓ Aircondition · Split system
- Elevator
- Solar water heater

- ✓ Heating · Provision
- Storage
- ✓ Solar photovoltaic panels

### **Features**

- ✓ CCTV
- Sound insulation

- Roof Garden
- ✓ Thermal insulation

# Gallery





















# Floor plans