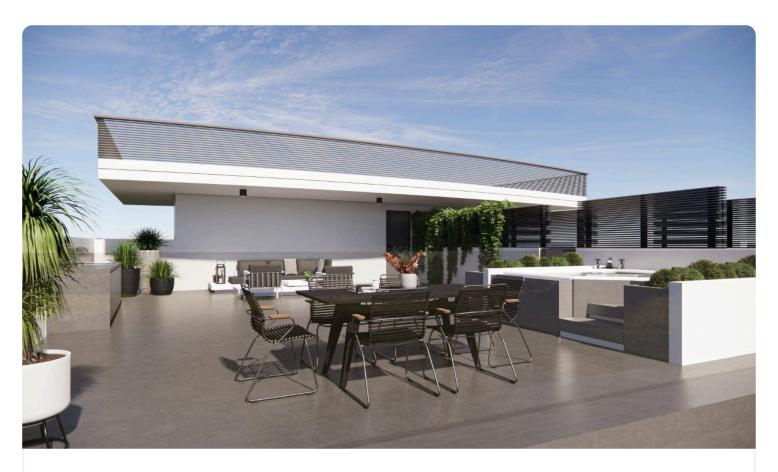

But perhaps the most impressive feature of this penthouse is the expansive 100sqm roof garden. Here, you'll enjoy breathtaking views of the surrounding area, as well as plenty of space for entertaining guests, enjoying a morning coffee, or simply soaking up the sun.

#### Main features:

2-bed penthouse with 80sqm internal areas and 17sqm verandas 100sqm roof garden with stunning views
Energy Class A rating for energy efficiency
Premium location in Egkomi
Fully-equipped kitchen
Air conditioning provisions
Ample storage space

### **Features**

- ✓ CCTV
- Sound insulation

- Roof Garden
- ✓ Thermal insulation