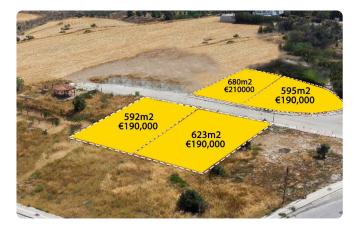

All plots have separated title deed and they can be sold all together  $\in$ 750,000 or separated 623 m2:  $\in$ 190,000 592 m2:  $\in$ 190,000 595 m2:  $\in$ 190,000 680 m2:  $\in$ 210,000

Planning zone: Kα8 Building Coefficient: 60% Coverage Coefficient: 35% Maximum Floors Allowed: 2 Maximum Building Height (m): 10