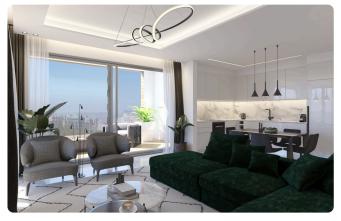

ctric rolling shutters at the bedrooms

High security external main door

ALUMIL or MUSKITA MU27 type aluminiums, with high thermal efficiency & security

Glossy or matte MDF for internal doors and wardrobes

Italian design glossy or matte MDF for kitchen cabinets

High quality ceramic tiles for indoor & outdoor areas

Protective marble 2cm thick for windows, external doors, terraces and roof

Waterproofing with thermal insulation of extruded polystyrene 50mm on roof

Insulation system 80mm plaster for external building

External clay bricks 250mm and internal clay bricks 100mm





#### **Facilities**

- ✓ Aircondition · Split system
- ✓ Solar photovoltaic panels

✓ Heating · Central

#### **Features**

- ✓ CCTV
- Shutters, electric

- Alarm system
- ✓ Thermal insulation

## Gallery























# Floor plans