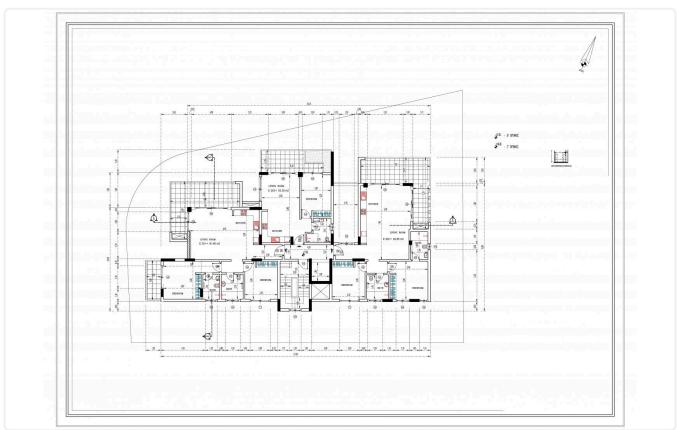

oms

High security external main door

ALUMIL or MUSKITA MU27 type aluminiums, with high thermal efficiency & security

Glossy or matte MDF for internal doors and wardrobes

Italian design glossy or matte MDF for kitchen cabinets

High quality ceramic tiles for indoor & outdoor areas

Protective marble 2cm thick for windows, external doors, terraces and roof

Waterproofing with thermal insulation of extruded polystyrene 50mm on roof

Insulation system 80mm plaster for external building

External clay bricks 250mm and internal clay bricks 100mm





#### **Facilities**

- ✓ Aircondition · Split system
- ✓ Solar photovoltaic panels

✓ Heating · Central

#### **Features**

- ✓ CCTV
- Shutters, electric

- Alarm system
- ✓ Thermal insulation

## Gallery























# Floor plans