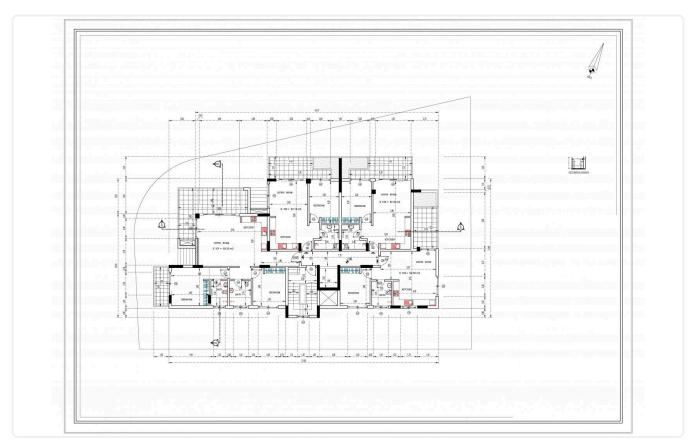

rooms

High security external main door

ALUMIL or MUSKITA MU27 type aluminiums, with high thermal efficiency & security

Glossy or matte MDF for internal doors and wardrobes

Italian design glossy or matte MDF for kitchen cabinets

High quality ceramic tiles for indoor & outdoor areas

Protective marble 2cm thick for windows, external doors, terraces and roof

Waterproofing with thermal insulation of extruded polystyrene 50mm on roof

Insulation system 80mm plaster for external building

External clay bricks 250mm and internal clay bricks 100mm





#### **Facilities**

- ✓ Aircondition · Split system
- ✓ Solar photovoltaic panels

✓ Heating · Central

#### **Features**

- ✓ CCTV
- Shutters, electric

- Alarm system
- ✓ Thermal insulation

## Gallery























# Floor plans