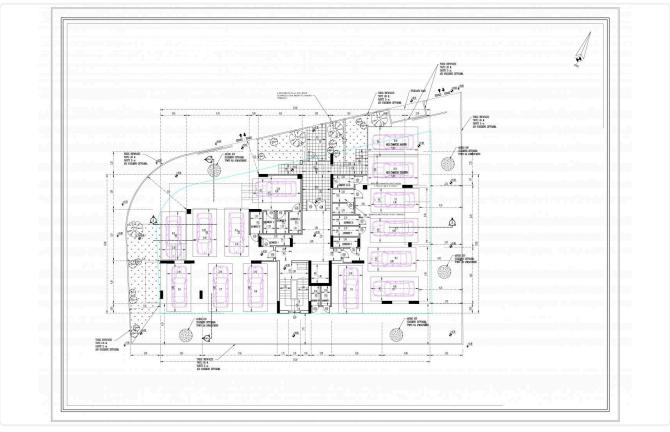

h security external main door

ALUMIL or MUSKITA MU27 type aluminiums, with high thermal efficiency & security

Glossy or matte MDF for internal doors and wardrobes

Italian design glossy or matte MDF for kitchen cabinets

High quality ceramic tiles for indoor & outdoor areas

Protective marble 2cm thick for windows, external doors, terraces and roof

Waterproofing with thermal insulation of extruded polystyrene 50mm on roof

Insulation system 80mm plaster for external building

External clay bricks 250mm and internal clay bricks 100mm





#### **Facilities**

- ✓ Aircondition · Split system
- ✓ Solar photovoltaic panels

✓ Heating · Central

#### **Features**

- ✓ CCTV
- Shutters, electric

- Alarm system
- ✓ Thermal insulation

## Gallery























# Floor plans