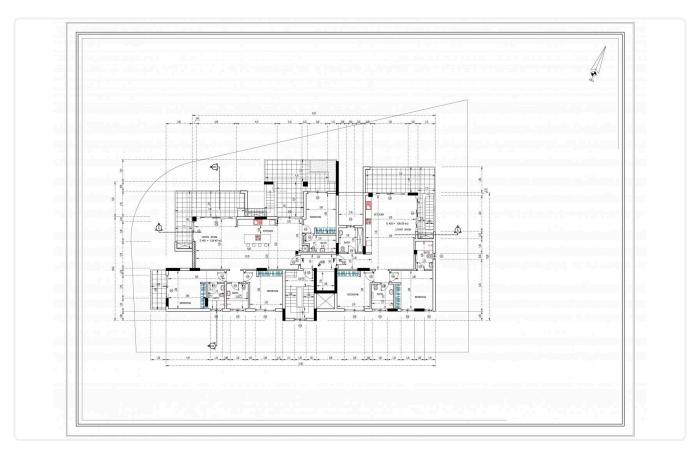

igh security external main door

ALUMIL or MUSKITA MU27 type aluminiums, with high thermal efficiency & security

Glossy or matte MDF for internal doors and wardrobes

Italian design glossy or matte MDF for kitchen cabinets

High quality ceramic tiles for indoor & outdoor areas

Protective marble 2cm thick for windows, external doors, terraces and roof

Waterproofing with thermal insulation of extruded polystyrene 50mm on roof

Insulation system 80mm plaster for external building

External clay bricks 250mm and internal clay bricks 100mm





#### **Facilities**

- ✓ Aircondition · Split system
- ✓ Solar photovoltaic panels

✓ Heating · Central

#### **Features**

- ✓ CCTV
- Shutters, electric

- Alarm system
- ✓ Thermal insulation

## Gallery























# Floor plans