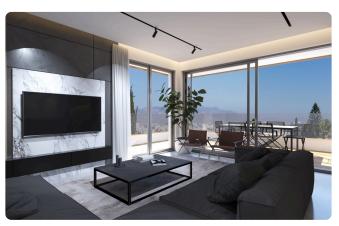

lectric rolling shutters at the bedrooms

High security external main door

ALUMIL or MUSKITA MU27 type aluminiums, with high thermal efficiency & security

Glossy or matte MDF for internal doors and wardrobes

Italian design glossy or matte MDF for kitchen cabinets

High quality ceramic tiles for indoor & outdoor areas

Protective marble 2cm thick for windows, external doors, terraces and roof

Waterproofing with thermal insulation of extruded polystyrene 50mm on roof

Insulation system 80mm plaster for external building

External clay bricks 250mm and internal clay bricks 100mm





#### **Facilities**

- ✓ Aircondition · Split system
- ✓ Solar photovoltaic panels

✓ Heating · Central

#### **Features**

- ✓ CCTV
- Shutters, electric

- Alarm system
- ✓ Thermal insulation

## Gallery























# Floor plans