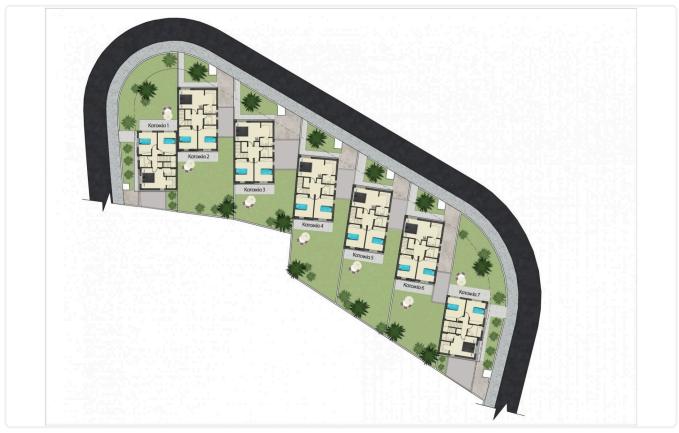

# Floor plans

Plot

270 m<sup>2</sup>

Covered veranda

2.9 m<sup>2</sup>

Energy efficiency rating

Α

It comprises of an open plan living/dining area, kitchen with a guest toilet on the ground floor.

On the first floor situated 1 master bedroom en-suite bathroom plus 2 bedrooms and 1 W/C