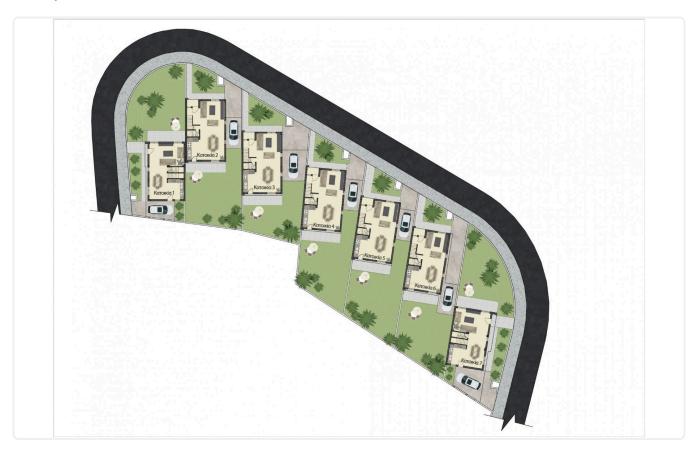

The village Nisou is part of the governmental scheme of 'Housing Plan for the Rehabilitation of Mountainous and other Areas' since April 4th 2022 of the Ministry of Interior

The asset has a total internal area of 155.6M2, in 276m2 plot.

Plot

270 m<sup>2</sup>

Covered veranda

2.9 m<sup>2</sup>

Energy efficiency rating

Α

It comprises of an open plan living/dining area, kitchen with a guest toilet on the ground floor.

On the first floor situated 1 master bedroom en-suite bathroom plus 2 bedrooms and 1 W/C