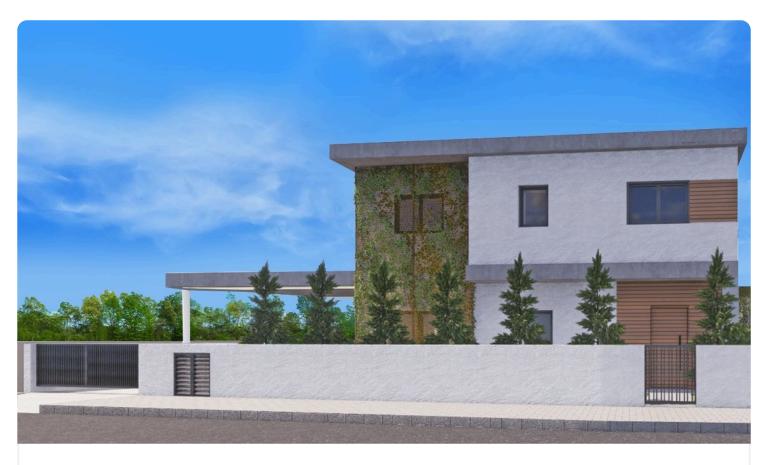

#### 3 Bed House in Dali Pera Chorio Nisou

€241,300

Pera Chorio / Nisou, Nicosia

3 Bedrooms

3 Bathrooms

155.6 m<sup>2</sup> Covered

#### Description

- ♦Internal Area 155.60m2
- ♦ Covered Verandas 2.9m2

Eligible for a Government Subsidy http://bit.ly/3mgYKMW up to  $\mathop{\in} 20{,}000$ 

The house located in a quite area, near to supermarkets, schools and many other amenities and services.

Plot

270 m<sup>2</sup>

Covered veranda

2.9 m<sup>2</sup>

Energy efficiency rating

Α

It comprises of an open plan living/dining area, kitchen with a guest toilet on the ground floor.

On the first floor situated 1 master bedroom en-suite bathroom plus 2 bedrooms and 1 W/C

Externally, there is a covered parking space, and storage rooms.

Anti-seismic construction with a single sandal on the foundation and a reinforced concrete frame according to the Cyprus Anti-Seismic Code.

Complete application of thermal facade on the external surfaces. Aluminum frames with high thermal and sound insulation index with double glazing.

Hydraulic installation in pipe in pipe, with water pressure system. Dual energy solar water heater installed.

Provision with piping for air conditioners (split units). Installation of photovoltaic system.

The house is certified with energy efficiency index "A" according to the energy study.

An ideal choice for living, away from the hustle and bustle of the city but with easy and fast access to all directions, city cent