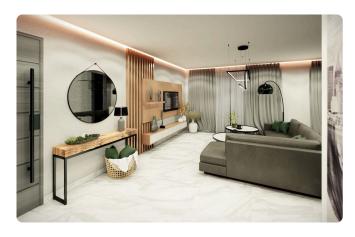

### 3 Bedroom Apartment In Kaimakli

€216,000 +VAT

Kaimakli, Nicosia

3 Bedrooms

2 Bathrooms

103.5 m<sup>2</sup> Covered

#### Description

- **\$2 WC**
- ♦Internal Area 103.50m2
- ♦Uncovered Verandas 8.65m2
- Covered Parking
- ♦Independent Apartments
- ◆Energy Efficiency "A"
- Seligible for a Government Subsidy

A new project in Kaimakli! Eligible for a state subsidy and you can benefited until €55.000!