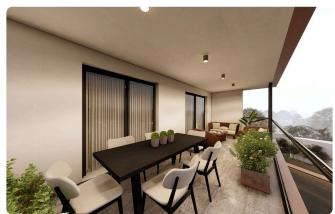

#### Description

- **\$2 WC**
- ♦Internal Area 103.50m2
- ♦Uncovered Verandas 8.65m2
- Covered Parking
- ♦Independent Apartments
- ◆Energy Efficiency "A"
- Seligible for a Government Subsidy

A new project in Kaimakli! Eligible for a state subsidy and you can benefited until €55.000!

https://bit.ly/30chxls

It has 3 bedrooms with a covered parking, storage, thermal insulation, covered verantas and Energy class A