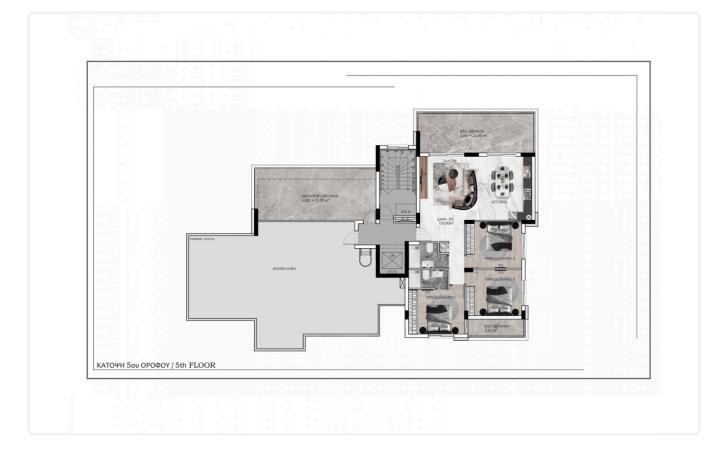

# Gallery

| APARTMENT | BED | COV.AREA(M2) | COV. VER. (M2) | UNC.VER (M2) | STORAGE(M2) | PARKING |
|-----------|-----|--------------|----------------|--------------|-------------|---------|
| 101       | 3   | 103.00       | 24.20          | -            | No. 1 3.30  | P5      |
| 102       | 3   | 103.50       | 25.30          | 8.65         | No. 4 3.00  | P4      |
| 201       | 3   | 103.00       | 24.20          | -            | No. 6 3.35  | P6      |
| 202       | 3   | 103.50       | 25.30          | -            | No. 5 3.00  | P3      |
| 301       | 3   | 103.00       | 24.20          | ~            | No. 9 3.85  | P9      |
| 302       | 3   | 103.50       | 25.30          | 8.65         | No. 2 3.20  | P2      |
| 401       | 3   | 103.00       | 24.20          | -            | No. 8 4.00  | P8      |
| 402       | 3   | 103.50       | 25.30          | -            | No. 3 3.30  | Pl      |
| 501       | 3   | 103.00       | 24.20          | 31.85        | No. 7 4.00  | P7      |

# Floor plans