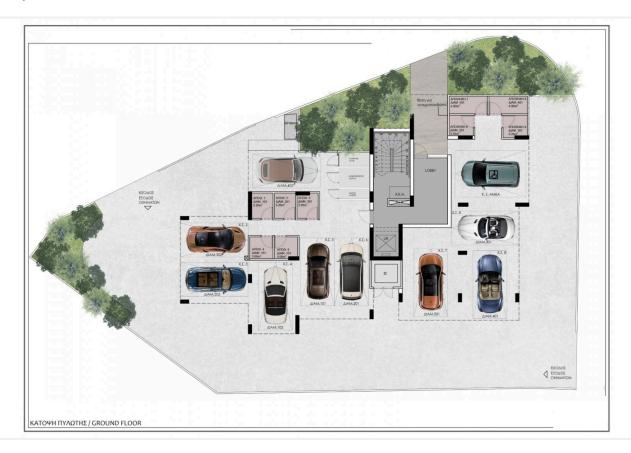

# Floor plans

# Gallery

| APARTMENT | BED | COV.AREA(M2) | COV. VER. (M2) | UNC.VER (M2) | STORAGE(M2) | PARKING |
|-----------|-----|--------------|----------------|--------------|-------------|---------|
| 101       | 3   | 103.00       | 24.20          | -            | No. 1 3.30  | P5      |
| 102       | 3   | 103.50       | 25.30          | 8.65         | No. 4 3.00  | P4      |
| 201       | 3   | 103.00       | 24.20          | -            | No. 6 3.35  | P6      |
| 202       | 3   | 103.50       | 25.30          | -            | No. 5 3.00  | P3      |
| 301       | 3   | 103.00       | 24.20          | ~            | No. 9 3.85  | P9      |
| 302       | 3   | 103.50       | 25.30          | 8.65         | No. 2 3.20  | P2      |
| 401       | 3   | 103.00       | 24.20          | -            | No. 8 4.00  | P8      |
| 402       | 3   | 103.50       | 25.30          | -            | No. 3 3.30  | Pl      |
| 501       | 3   | 103.00       | 24.20          | 31.85        | No. 7 4.00  | P7      |