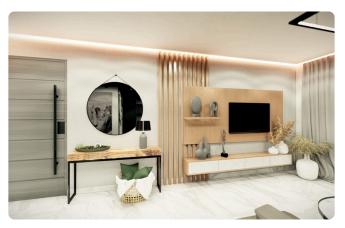

### 3 Bedroom Apartment In Kaimakli

€216,000 +VAT

Kaimakli, Nicosia

3 Bedrooms

2 Bathrooms

103.5 m<sup>2</sup> Covered

#### Description

- **\$2 WC**
- ♦Internal Area 103.50m2
- ♦Uncovered Verandas 8.65m2
- Covered Parking
- ♦Independent Apartments
- ◆Energy Efficiency "A"
- Seligible for a Government Subsidy

A new project in Kaimakli! Eligible for a state subsidy and you can benefited until €55.000!