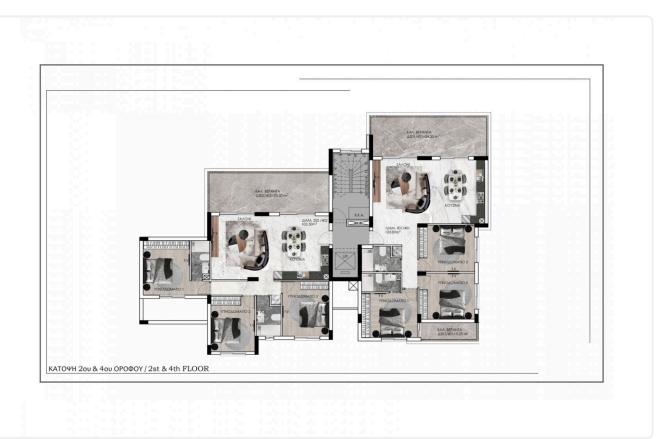

# Gallery

| APARTMENT | BED | COV.AREA(M2) | COV. VER. (M2) | UNC.VER (M2) | STORAGE(M2) | PARKING |
|-----------|-----|--------------|----------------|--------------|-------------|---------|
| 101       | 3   | 103.00       | 24.20          | -            | No. 1 3.30  | P5      |
| 102       | 3   | 103.50       | 25.30          | 8.65         | No. 4 3.00  | P4      |
| 201       | 3   | 103.00       | 24.20          | -            | No. 6 3.35  | P6      |
| 202       | 3   | 103.50       | 25.30          | -            | No. 5 3.00  | P3      |
| 301       | 3   | 103.00       | 24.20          | ~            | No. 9 3.85  | P9      |
| 302       | 3   | 103.50       | 25.30          | 8.65         | No. 2 3.20  | P2      |
| 401       | 3   | 103.00       | 24.20          | -            | No. 8 4.00  | P8      |
| 402       | 3   | 103.50       | 25.30          | -            | No. 3 3.30  | Pl      |
| 501       | 3   | 103.00       | 24.20          | 31.85        | No. 7 4.00  | P7      |

# Floor plans