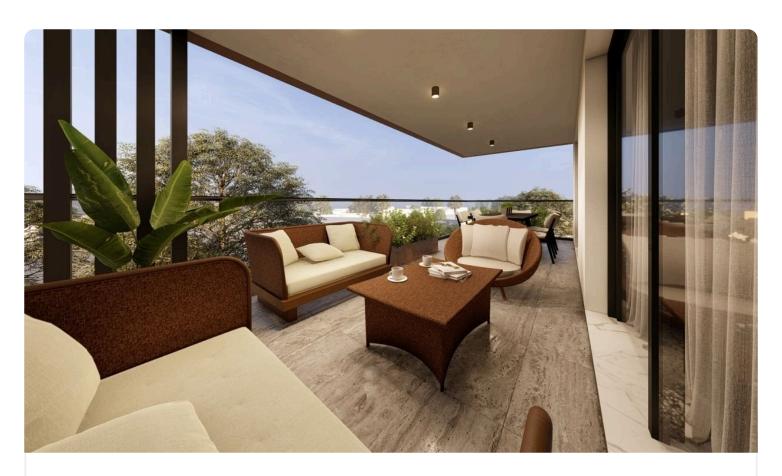

#### Description

- **\$2 WC**
- ♦Internal Area 103.50m2
- ♦Uncovered Verandas 8.65m2
- Covered Parking
- ♦Independent Apartments
- ◆Energy Efficiency "A"
- Seligible for a Government Subsidy

A new project in Kaimakli! Eligible for a state subsidy and you can benefited until €55.000!

https://bit.ly/30chxls

It has 3 bedrooms with a covered parking, storage, thermal insulation, covered verantas and Energy class A