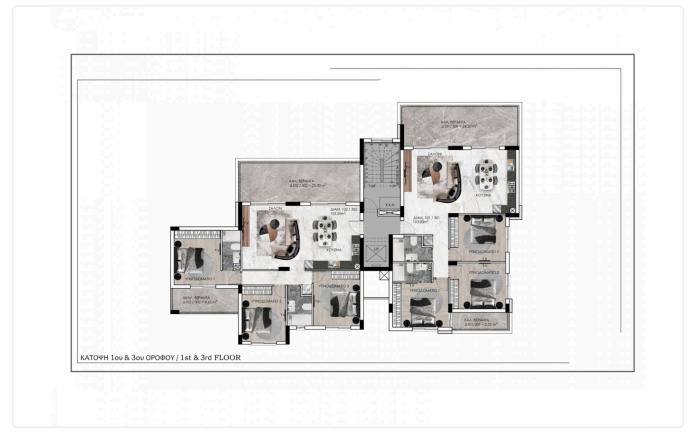

# Floor plans

# Gallery

| APARTMENT | BED | COV.AREA(M2) | COV. VER. (M2) | UNC.VER (M2) | STORAGE(M2) | PARKING |
|-----------|-----|--------------|----------------|--------------|-------------|---------|
| 101       | 3   | 103.00       | 24.20          | -            | No. 1 3.30  | P5      |
| 102       | 3   | 103.50       | 25.30          | 8.65         | No. 4 3.00  | P4      |
| 201       | 3   | 103.00       | 24.20          | -            | No. 6 3.35  | P6      |
| 202       | 3   | 103.50       | 25.30          | -            | No. 5 3.00  | P3      |
| 301       | 3   | 103.00       | 24.20          | ~            | No. 9 3.85  | P9      |
| 302       | 3   | 103.50       | 25.30          | 8.65         | No. 2 3.20  | P2      |
| 401       | 3   | 103.00       | 24.20          | -            | No. 8 4.00  | P8      |
| 402       | 3   | 103.50       | 25.30          | -            | No. 3 3.30  | Pl      |
| 501       | 3   | 103.00       | 24.20          | 31.85        | No. 7 4.00  | P7      |