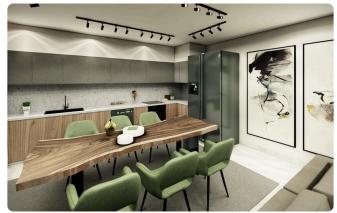

### 3 Bedroom Apartment In Kaimakli

€216,000 +VAT

Kaimakli, Nicosia

3 Bedrooms

2 Bathrooms

103.5 m<sup>2</sup> Covered

#### Description

- **\$2 WC**
- ♦Internal Area 103.50m2
- ♦Uncovered Verandas 8.65m2
- Covered Parking
- ♦Independent Apartments
- ◆Energy Efficiency "A"
- Seligible for a Government Subsidy

A new project in Kaimakli! Eligible for a state subsidy and you can benefited until €55.000!