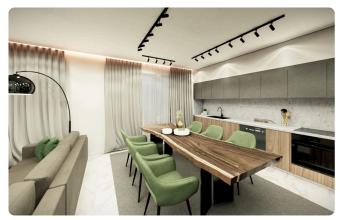

### 3 Bedroom Apartment In Kaimakli

€216,000 +VAT

Kaimakli, Nicosia

3 Bedrooms

2 Bathrooms

103.5 m<sup>2</sup> Covered

#### Description

- **\$2 WC**
- ♦Internal Area 103.50m2
- ♦Uncovered Verandas 8.65m2
- Covered Parking
- ♦Independent Apartments
- ◆Energy Efficiency "A"
- Seligible for a Government Subsidy

A new project in Kaimakli! Eligible for a state subsidy and you can benefited until €55.000!

https://bit.ly/30chxls

It has 3 bedrooms with a covered parking, storage, thermal insulation, covered verantas and Energy class A