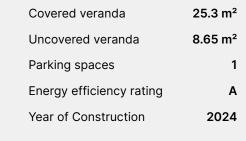

#### Description

- **\$2 WC**
- ♦Internal Area 103.50m2
- ♦Uncovered Verandas 8.65m2
- Covered Parking
- ♦Independent Apartments
- ◆Energy Efficiency "A"
- Seligible for a Government Subsidy

A new project in Kaimakli! Eligible for a state subsidy and you can benefited until €55.000!