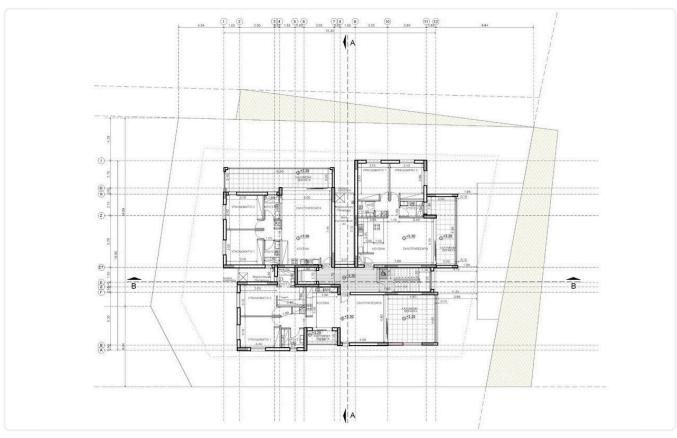

### Gallery

|            | AP.   | INTERN.AREA m2       | COV.VER m2           | STORAGE             | BED | PARKING              |
|------------|-------|----------------------|----------------------|---------------------|-----|----------------------|
| 1ος όροφος | Δ 101 | 87,05 m <sup>2</sup> | 24,70 m²             | 2,25 m²             | 2   | 11.50 m <sup>2</sup> |
|            | Δ 102 | 82,90 m <sup>2</sup> | 17,90 m²             | 2,70 m <sup>2</sup> | 2   | 11.50 m <sup>2</sup> |
|            | Δ 103 | 93,40 m <sup>2</sup> | 30,90 m²             | 3,40 m²             | 2   | 11.50 m <sup>2</sup> |
| 5∞ φοφος   | Δ 201 | 87,05 m <sup>2</sup> | 24,70 m²             | 2,25 m²             | 2   | 11.50 m <sup>2</sup> |
|            | Δ 202 | 82,90 m <sup>2</sup> | 17,90 m²             | 2,70 m²             | 2   | 11.50 m <sup>2</sup> |
|            | Δ 203 | 93,40 m²             | 30,90 m <sup>2</sup> | 3,40 m²             | 2   | 11.50 m <sup>2</sup> |
| 30c obodoc | Δ 301 | 87,05 m <sup>2</sup> | 24,70 m²             | 2,25 m²             | 2   | 11.50 m²             |
|            | Δ 302 | 82,90 m <sup>2</sup> | 17,90 m²             | 2,70 m²             | 2   | 11.50 m <sup>2</sup> |
|            | Δ 303 | 93,40 m <sup>2</sup> | 30,90 m²             | 3,40 m <sup>2</sup> | 2   | 11.50 m <sup>2</sup> |

# Floor plans