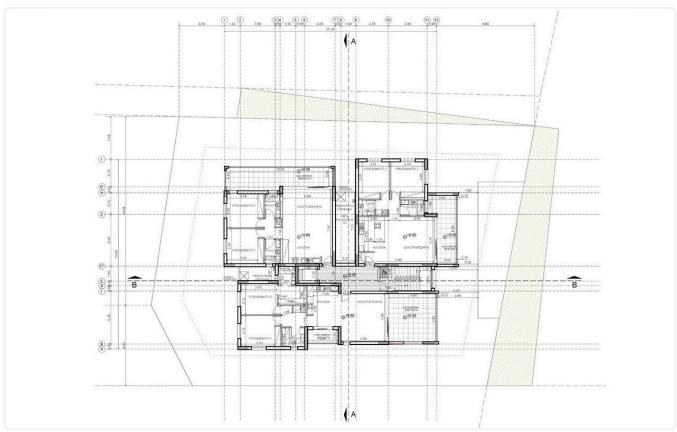

### Gallery

|            | AP.   | INTERN.AREA m2       | COV.VER m2           | STORAGE             | BED | PARKING              |
|------------|-------|----------------------|----------------------|---------------------|-----|----------------------|
| 1ος όροφος | Δ 101 | 87,05 m <sup>2</sup> | 24,70 m²             | 2,25 m²             | 2   | 11.50 m <sup>2</sup> |
|            | Δ 102 | 82,90 m <sup>2</sup> | 17,90 m²             | 2,70 m <sup>2</sup> | 2   | 11.50 m <sup>2</sup> |
|            | Δ 103 | 93,40 m <sup>2</sup> | 30,90 m²             | 3,40 m²             | 2   | 11.50 m <sup>2</sup> |
| 5∞ φοφος   | Δ 201 | 87,05 m <sup>2</sup> | 24,70 m²             | 2,25 m²             | 2   | 11.50 m <sup>2</sup> |
|            | Δ 202 | 82,90 m <sup>2</sup> | 17,90 m²             | 2,70 m²             | 2   | 11.50 m <sup>2</sup> |
|            | Δ 203 | 93,40 m²             | 30,90 m <sup>2</sup> | 3,40 m²             | 2   | 11.50 m <sup>2</sup> |
| 30c obodoc | Δ 301 | 87,05 m <sup>2</sup> | 24,70 m²             | 2,25 m²             | 2   | 11.50 m²             |
|            | Δ 302 | 82,90 m <sup>2</sup> | 17,90 m²             | 2,70 m²             | 2   | 11.50 m <sup>2</sup> |
|            | Δ 303 | 93,40 m <sup>2</sup> | 30,90 m²             | 3,40 m <sup>2</sup> | 2   | 11.50 m <sup>2</sup> |

# Floor plans