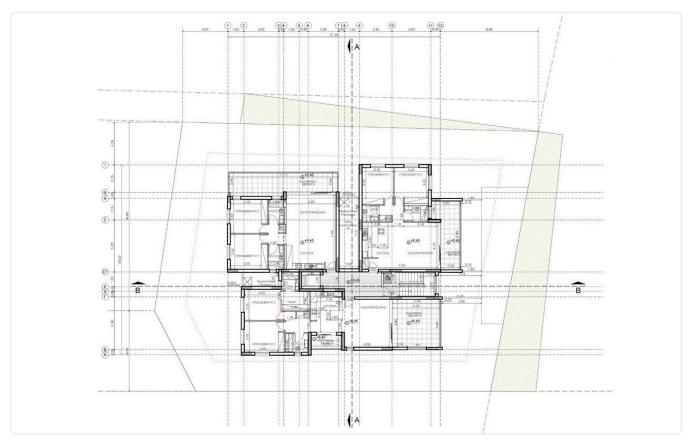

### Gallery

|            | AP.   | INTERN.AREA m2       | COV.VER m2           | STORAGE             | BED | PARKING              |
|------------|-------|----------------------|----------------------|---------------------|-----|----------------------|
| 1ος όροφος | Δ 101 | 87,05 m <sup>2</sup> | 24,70 m²             | 2,25 m²             | 2   | 11.50 m <sup>2</sup> |
|            | Δ 102 | 82,90 m <sup>2</sup> | 17,90 m²             | 2,70 m <sup>2</sup> | 2   | 11.50 m <sup>2</sup> |
|            | Δ 103 | 93,40 m <sup>2</sup> | 30,90 m²             | 3,40 m²             | 2   | 11.50 m <sup>2</sup> |
| 5∞ φοφος   | Δ 201 | 87,05 m <sup>2</sup> | 24,70 m²             | 2,25 m²             | 2   | 11.50 m <sup>2</sup> |
|            | Δ 202 | 82,90 m <sup>2</sup> | 17,90 m²             | 2,70 m²             | 2   | 11.50 m <sup>2</sup> |
|            | Δ 203 | 93,40 m²             | 30,90 m <sup>2</sup> | 3,40 m²             | 2   | 11.50 m <sup>2</sup> |
| 30c obodoc | Δ 301 | 87,05 m <sup>2</sup> | 24,70 m²             | 2,25 m²             | 2   | 11.50 m²             |
|            | Δ 302 | 82,90 m <sup>2</sup> | 17,90 m²             | 2,70 m²             | 2   | 11.50 m <sup>2</sup> |
|            | Δ 303 | 93,40 m <sup>2</sup> | 30,90 m²             | 3,40 m <sup>2</sup> | 2   | 11.50 m <sup>2</sup> |

# Floor plans