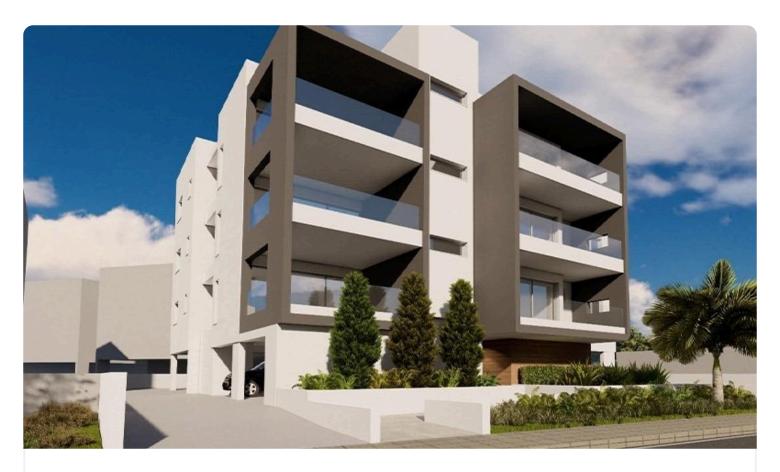

## 2 Bedroom Luxury Apartment In Lakatamia

€165,000

Lakatameia - Agia Paraskevi, Lakatameia, Nicosia

2 Bedrooms

2 Bathrooms

87.05 m<sup>2</sup> Covered

#### Description

SOLD

♦Internal Area 87m2

◆Energy Efficiency "A"

2 Bedroom Apartment in Lakatamia near a prime location with an easy access to all the amenities.

Covered veranda

24.7 m<sup>2</sup>

Energy efficiency rating

### Gallery

|            | AP.   | INTERN.AREA m2       | COV.VER m2           | STORAGE             | BED | PARKING              |
|------------|-------|----------------------|----------------------|---------------------|-----|----------------------|
| 1ος όροφος | Δ 101 | 87,05 m <sup>2</sup> | 24,70 m²             | 2,25 m²             | 2   | 11.50 m <sup>2</sup> |
|            | Δ 102 | 82,90 m <sup>2</sup> | 17,90 m²             | 2,70 m <sup>2</sup> | 2   | 11.50 m <sup>2</sup> |
|            | Δ 103 | 93,40 m <sup>2</sup> | 30,90 m²             | 3,40 m²             | 2   | 11.50 m <sup>2</sup> |
| 5∞ φοφος   | Δ 201 | 87,05 m <sup>2</sup> | 24,70 m²             | 2,25 m²             | 2   | 11.50 m <sup>2</sup> |
|            | Δ 202 | 82,90 m <sup>2</sup> | 17,90 m²             | 2,70 m²             | 2   | 11.50 m <sup>2</sup> |
|            | Δ 203 | 93,40 m²             | 30,90 m <sup>2</sup> | 3,40 m²             | 2   | 11.50 m <sup>2</sup> |
| 30c obodoc | Δ 301 | 87,05 m <sup>2</sup> | 24,70 m²             | 2,25 m²             | 2   | 11.50 m²             |
|            | Δ 302 | 82,90 m <sup>2</sup> | 17,90 m²             | 2,70 m²             | 2   | 11.50 m <sup>2</sup> |
|            | Δ 303 | 93,40 m <sup>2</sup> | 30,90 m²             | 3,40 m <sup>2</sup> | 2   | 11.50 m <sup>2</sup> |