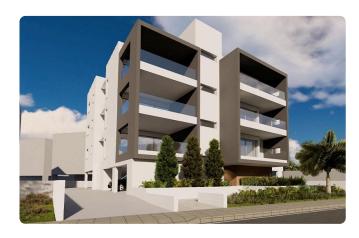

## 2 Bedroom Luxury Apartment In Lakatamia

€165,000

Lakatameia - Agia Paraskevi, Lakatameia, Nicosia

2 Bedrooms

2 Bathrooms

87.05 m<sup>2</sup> Covered

#### Description

SOLD

♦Internal Area 87m2

◆Energy Efficiency "A"

2 Bedroom Apartment in Lakatamia near a prime location with an easy access to all the amenities.

Covered veranda

24.7 m<sup>2</sup>

Energy efficiency rating

### Gallery

|            | AP.   | INTERN.AREA m2       | COV.VER m2           | STORAGE             | BED | PARKING              |
|------------|-------|----------------------|----------------------|---------------------|-----|----------------------|
| 1ος όροφος | Δ 101 | 87,05 m <sup>2</sup> | 24,70 m²             | 2,25 m²             | 2   | 11.50 m <sup>2</sup> |
|            | Δ 102 | 82,90 m <sup>2</sup> | 17,90 m²             | 2,70 m <sup>2</sup> | 2   | 11.50 m <sup>2</sup> |
|            | Δ 103 | 93,40 m <sup>2</sup> | 30,90 m²             | 3,40 m²             | 2   | 11.50 m <sup>2</sup> |
| 5∞ φοφος   | Δ 201 | 87,05 m <sup>2</sup> | 24,70 m²             | 2,25 m²             | 2   | 11.50 m <sup>2</sup> |
|            | Δ 202 | 82,90 m <sup>2</sup> | 17,90 m²             | 2,70 m²             | 2   | 11.50 m <sup>2</sup> |
|            | Δ 203 | 93,40 m²             | 30,90 m <sup>2</sup> | 3,40 m²             | 2   | 11.50 m <sup>2</sup> |
| 30c obodoc | Δ 301 | 87,05 m <sup>2</sup> | 24,70 m²             | 2,25 m²             | 2   | 11.50 m²             |
|            | Δ 302 | 82,90 m <sup>2</sup> | 17,90 m²             | 2,70 m²             | 2   | 11.50 m <sup>2</sup> |
|            | Δ 303 | 93,40 m <sup>2</sup> | 30,90 m²             | 3,40 m <sup>2</sup> | 2   | 11.50 m <sup>2</sup> |