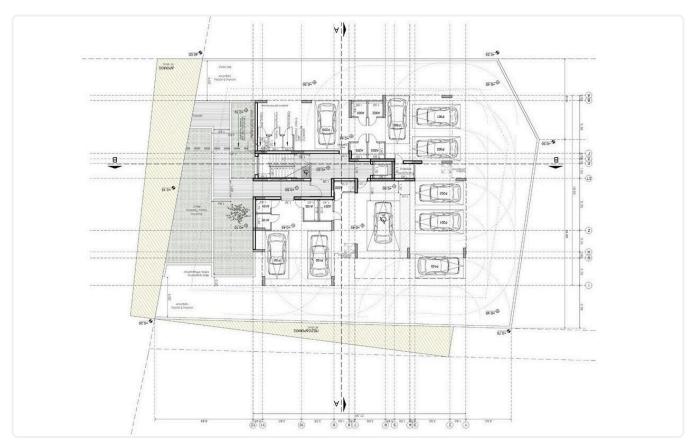

# Floor plans

### Gallery

|            | AP.   | INTERN.AREA m2       | COV.VER m2           | STORAGE             | BED | PARKING              |
|------------|-------|----------------------|----------------------|---------------------|-----|----------------------|
| 1ος όροφος | Δ 101 | 87,05 m <sup>2</sup> | 24,70 m²             | 2,25 m²             | 2   | 11.50 m <sup>2</sup> |
|            | Δ 102 | 82,90 m <sup>2</sup> | 17,90 m²             | 2,70 m <sup>2</sup> | 2   | 11.50 m <sup>2</sup> |
|            | Δ 103 | 93,40 m <sup>2</sup> | 30,90 m²             | 3,40 m²             | 2   | 11.50 m <sup>2</sup> |
| 5∞ φοφος   | Δ 201 | 87,05 m <sup>2</sup> | 24,70 m²             | 2,25 m²             | 2   | 11.50 m <sup>2</sup> |
|            | Δ 202 | 82,90 m <sup>2</sup> | 17,90 m²             | 2,70 m²             | 2   | 11.50 m <sup>2</sup> |
|            | Δ 203 | 93,40 m²             | 30,90 m <sup>2</sup> | 3,40 m²             | 2   | 11.50 m <sup>2</sup> |
| 30c obodoc | Δ 301 | 87,05 m <sup>2</sup> | 24,70 m²             | 2,25 m²             | 2   | 11.50 m²             |
|            | Δ 302 | 82,90 m <sup>2</sup> | 17,90 m²             | 2,70 m²             | 2   | 11.50 m <sup>2</sup> |
|            | Δ 303 | 93,40 m <sup>2</sup> | 30,90 m²             | 3,40 m <sup>2</sup> | 2   | 11.50 m <sup>2</sup> |