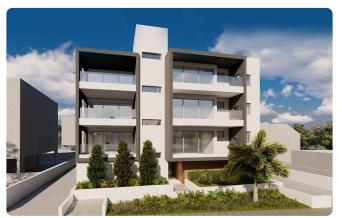

## 2 Bedroom Luxury Apartment In Lakatamia

€165,000

Lakatameia - Agia Paraskevi, Lakatameia, Nicosia

2 Bedrooms

2 Bathrooms

87.05 m<sup>2</sup> Covered

#### Description

SOLD

♦Internal Area 87m2

◆Energy Efficiency "A"

2 Bedroom Apartment in Lakatamia near a prime location with an easy access to all the amenities.

Covered veranda

24.7 m<sup>2</sup>

Energy efficiency rating

### Gallery

|            | AP.   | INTERN.AREA m2       | COV.VER m2           | STORAGE             | BED | PARKING              |
|------------|-------|----------------------|----------------------|---------------------|-----|----------------------|
| 1ος όροφος | Δ 101 | 87,05 m <sup>2</sup> | 24,70 m²             | 2,25 m²             | 2   | 11.50 m <sup>2</sup> |
|            | Δ 102 | 82,90 m <sup>2</sup> | 17,90 m²             | 2,70 m <sup>2</sup> | 2   | 11.50 m <sup>2</sup> |
|            | Δ 103 | 93,40 m <sup>2</sup> | 30,90 m²             | 3,40 m²             | 2   | 11.50 m <sup>2</sup> |
| 5∞ φοφος   | Δ 201 | 87,05 m <sup>2</sup> | 24,70 m²             | 2,25 m²             | 2   | 11.50 m <sup>2</sup> |
|            | Δ 202 | 82,90 m <sup>2</sup> | 17,90 m²             | 2,70 m²             | 2   | 11.50 m <sup>2</sup> |
|            | Δ 203 | 93,40 m²             | 30,90 m <sup>2</sup> | 3,40 m²             | 2   | 11.50 m <sup>2</sup> |
| 30c obodoc | Δ 301 | 87,05 m <sup>2</sup> | 24,70 m²             | 2,25 m²             | 2   | 11.50 m²             |
|            | Δ 302 | 82,90 m <sup>2</sup> | 17,90 m²             | 2,70 m²             | 2   | 11.50 m <sup>2</sup> |
|            | Δ 303 | 93,40 m <sup>2</sup> | 30,90 m²             | 3,40 m <sup>2</sup> | 2   | 11.50 m <sup>2</sup> |